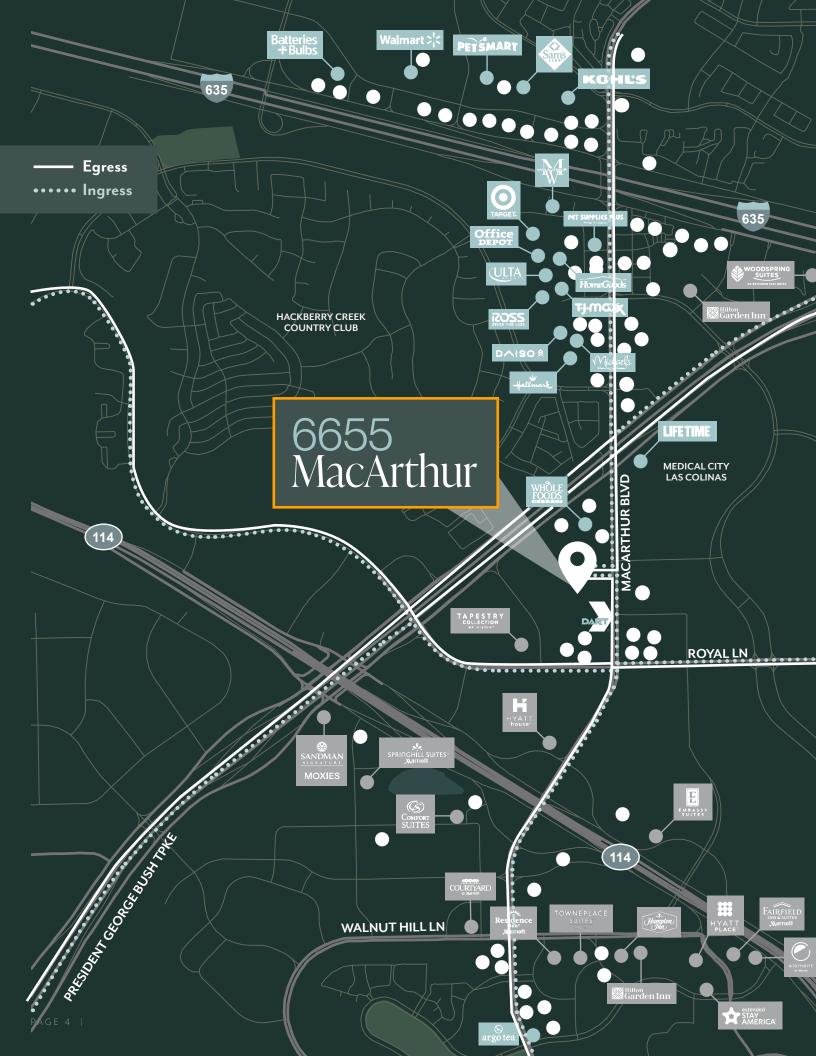

74
Restaurant Locations

all within a 1-mile radius

17 Retail Locations 16
Hotel
Locations

IRVING, TEXAS

**COVERED PARKING** 