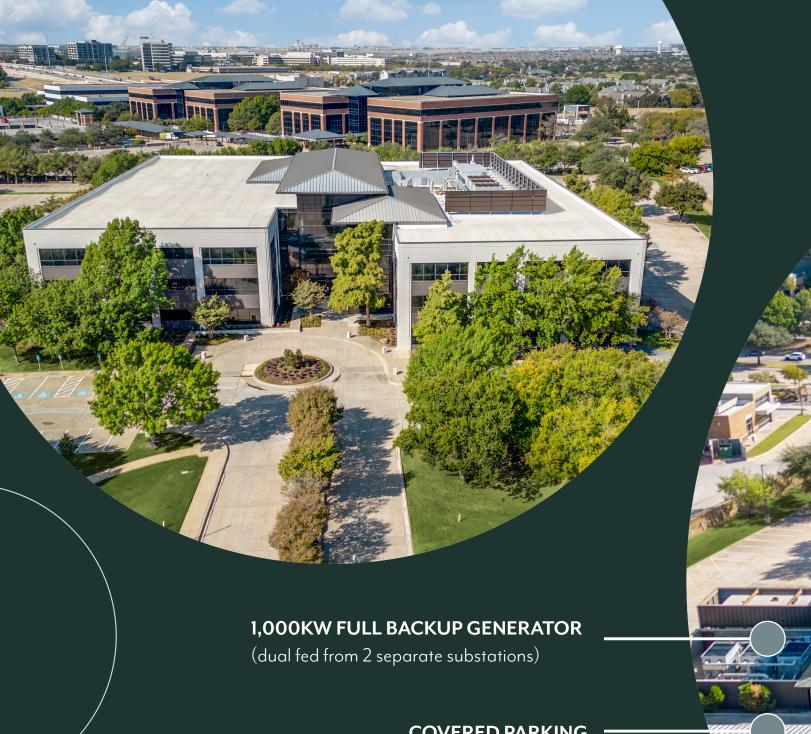

### Property Highlights

- Available Space: 172,089 RSF
- Built in 1997 / Renovated in 2010
- Efficient and spacious 57,000 SF floor plates
- Finished ceiling height: 9 ft
- Parking ratio: 4/1,000 SF
- Tenant signage opportunities: building, monument, flagpole
- Stoplight access for easy access
- On-site DART bus stop
- Great walkability to Las Colinas retail, dining & hotels
- 180-seat training room & cafe
- 3 passenger & 2 freight elevators
- HVAC: 3 DDC-controlled chillers with cooling tower
- Backup Power: 1,000kw full backup generator, dual fed from 2 separate substations

74
Restaurant Locations

all within a 1-mile radius

17 Retail Locations 16
Hotel
Locations

IRVING, TEXAS

**COVERED PARKING** 