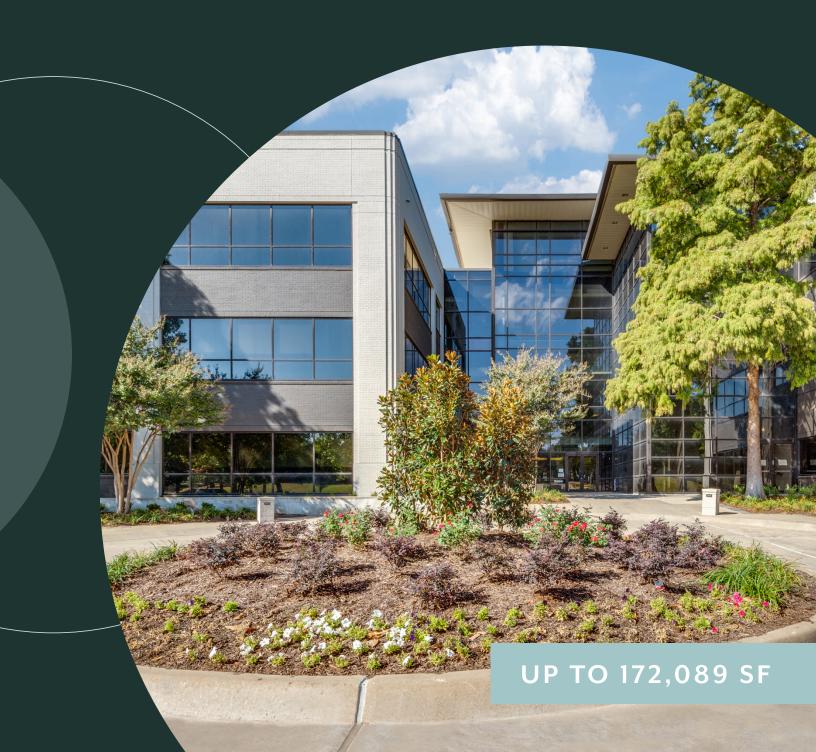

## The Ultimate Urban Destination

6655 MacArthur offers companies a rare opportunity to plant their flag at the center of DFW, within one of Dallas' most sought after developments. Surrounded by a host of retail, dining and entertainment amenities, Las Colinas delivers one of the area's most dynamic tenant experiences just steps away.

### Property Highlights

- Available Space: 172,089 RSF
- Built in 1997 / Renovated in 2010
- Efficient and spacious 57,000 SF floor plates
- Finished ceiling height: 9 ft
- Parking ratio: 4/1,000 SF
- Tenant signage opportunities: building, monument, flagpole
- Stoplight access for easy access
- On-site DART bus stop
- Great walkability to Las Colinas retail, dining & hotels
- 180-seat training room & cafe
- 3 passenger & 2 freight elevators
- HVAC: 3 DDC-controlled chillers with cooling tower
- Backup Power: 1,000kw full backup generator, dual fed from 2 separate substations