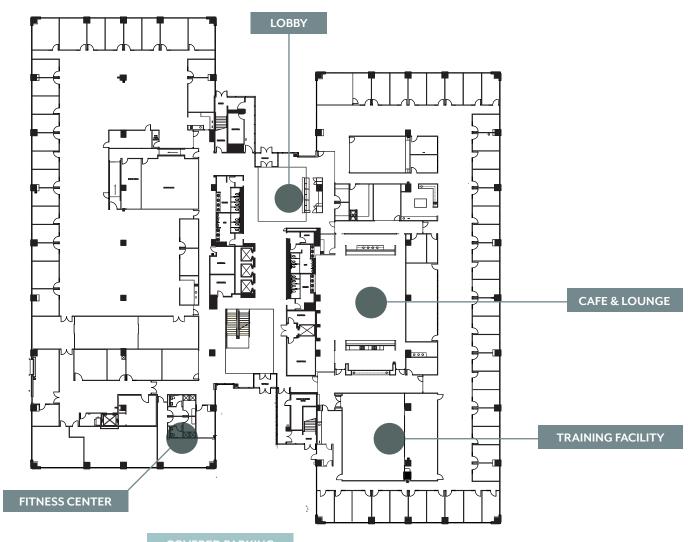

& cafe
- 3 passenger & 2 freight elevators
- HVAC: 3 DDC-controlled chillers with cooling tower
- Backup Power: 1,000kw full backup generator, dual fed from 2 separate substations





7 Minutes

LOVE FIELD

20
Minutes

DALLAS CRD

20 Minutes

**FORT WORTH** 

25
Minutes

FRISCO

20
Minutes





## Experience Las Colinas

A 12,000-acre, master-planned metropolis, Las Colinas features a unique blend of lakes, jogging trails and parks that weave in and out countless retail and dining options to create an exciting oasis of cultural and entertainment destinations within the heart of the thriving DFW region.

74
Restaurant Locations

all within a 1-mile radius

17 Retail Locations 16
Hotel
Locations







IRVING, TEXAS

**COVERED PARKING** 

# 6655 MacArthur





## Floor Plans

1st Floor





COVERED PARKING







# 6655 MacArthur

For more information about leasing opportunities at 6655 MacArthur, please contact:

#### Matt Schendle

Vice Chair 972-663-9634 Matt.Schendle@cushwake.com

#### Cynthia Cowen

Managing Director 214-538-2106 Cynthia.Cowen@cushwake.com

### Mary Frances Burnette

Senior Associate 817-682-7330 MaryFrances.Burnette@cushwake.com