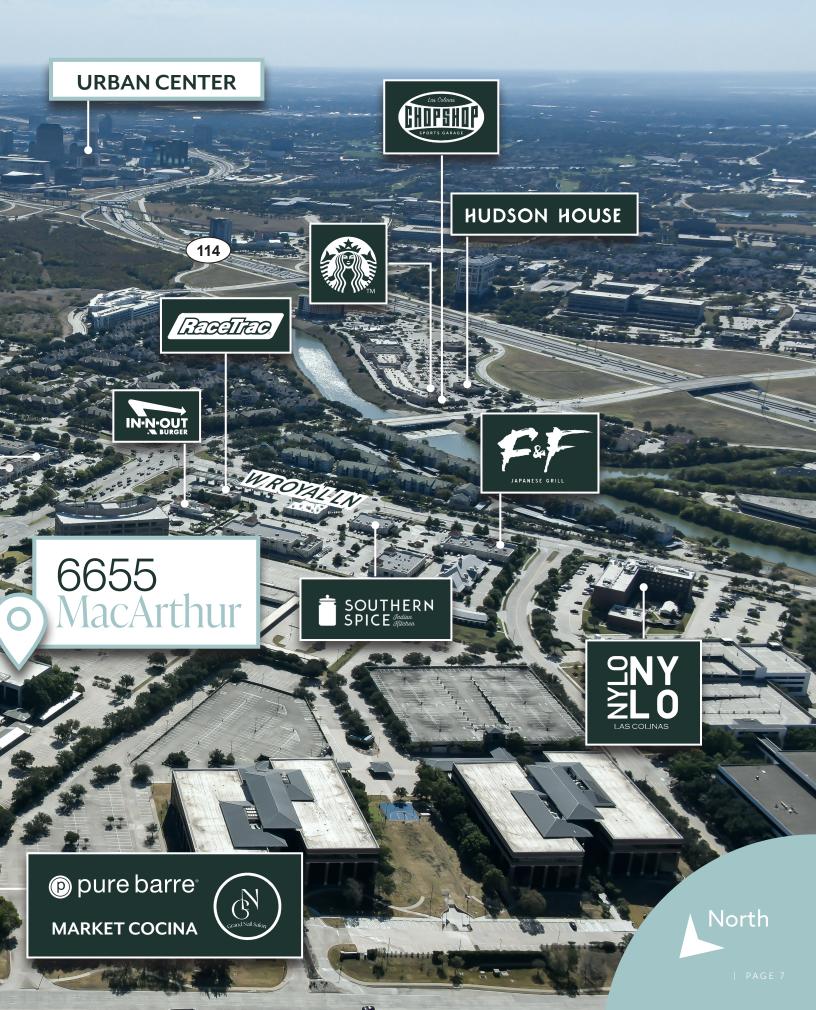

## The Ultimate Urban Destination

6655 MacArthur offers companies a rare opportunity to plant their flag at the center of DFW, within one of Dallas' most sought after developments. Surrounded by a host of retail, dining and entertainment amenities, Las Colinas delivers one of the area's most dynamic tenant experiences just steps away.

## Experience Las Colinas

A 12,000-acre, master-planned metropolis, Las Colinas features a unique blend of lakes, jogging trails and parks that weave in and out countless retail and dining options to create an exciting oasis of cultural and entertainment destinations within the heart of the thriving DFW region.

74
Restaurant Locations

all within a 1-mile radius

17 Retail Locations 16
Hotel
Locations

IRVING, TEXAS

**COVERED PARKING** 