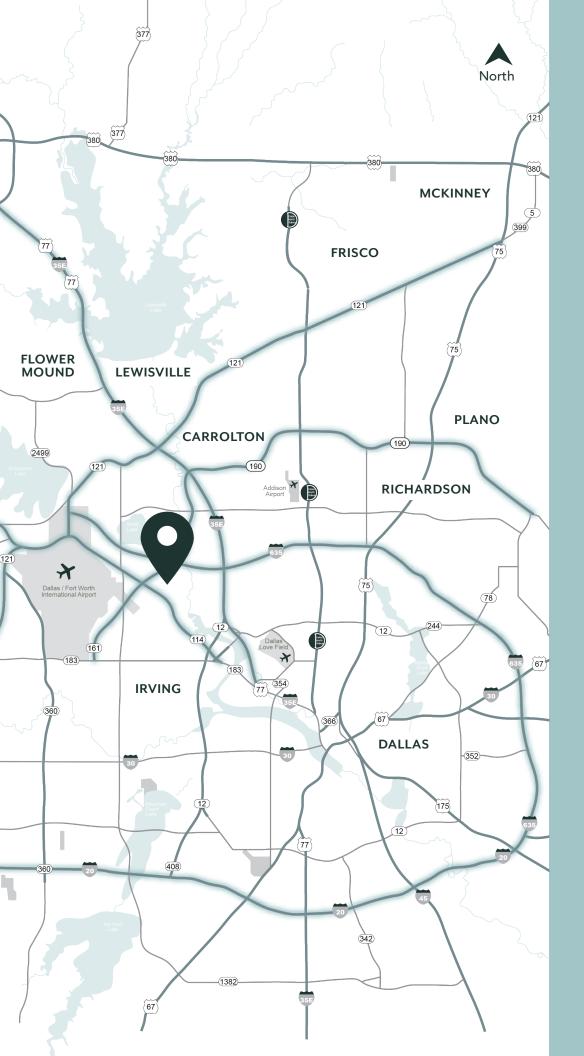

## Experience Las Colinas

A 12,000-acre, master-planned metropolis, Las Colinas features a unique blend of lakes, jogging trails and parks that weave in and out countless retail and dining options to create an exciting oasis of cultural and entertainment destinations within the heart of the thriving DFW region.

74
Restaurant Locations

all within a 1-mile radius

17 Retail Locations 16
Hotel
Locations

IRVING, TEXAS

**COVERED PARKING** 