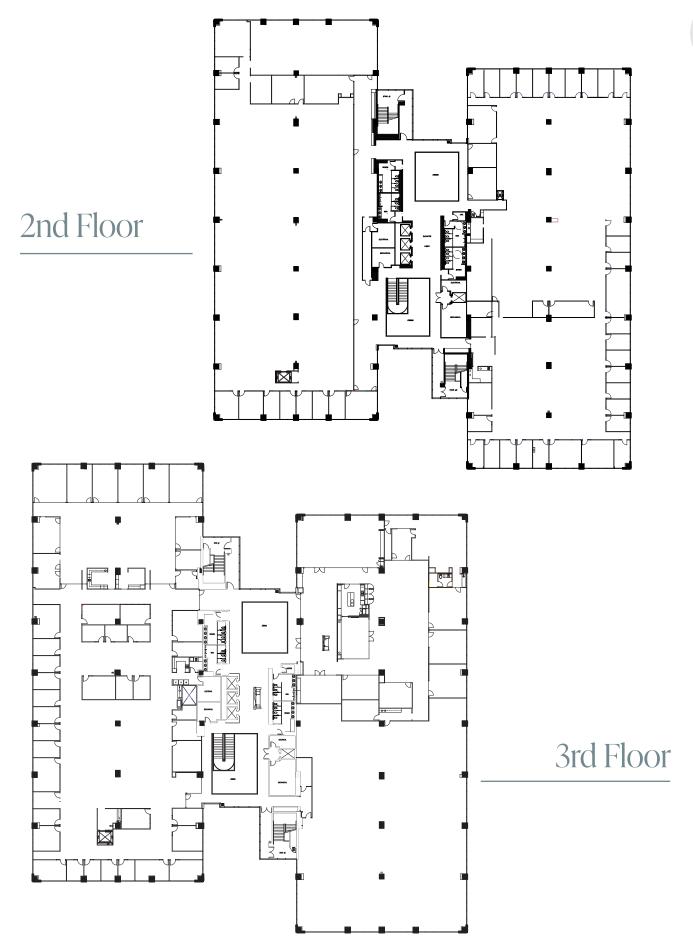

& 2 freight elevators
- HVAC: 3 DDC-controlled chillers with cooling tower
- Backup Power: 1,000kw full backup generator, dual fed from 2 separate substations





7 Minutes

LOVE FIELD

20
Minutes

DALLAS CRD

20 Minutes

**FORT WORTH** 

25
Minutes

FRISCO

20
Minutes





## Experience Las Colinas

A 12,000-acre, master-planned metropolis, Las Colinas features a unique blend of lakes, jogging trails and parks that weave in and out countless retail and dining options to create an exciting oasis of cultural and entertainment destinations within the heart of the thriving DFW region.

74
Restaurant Locations

all within a 1-mile radius

17 Retail Locations 16
Hotel
Locations







IRVING, TEXAS

**COVERED PARKING** 

# 6655 MacArthur





## Floor Plans

1st Floor





COVERED PARKING







# 6655 MacArthur

For more information about leasing opportunities at 6655 MacArthur, please contact:

#### Matt Schendle

Vice Chair 972-663-9634 Matt.Schendle@cushwake.com

#### Cynthia Cowen

Managing Director 214-538-2106 Cynthia.Cowen@cushwake.com

### Mary Frances Burnette

Senior Associate 817-682-7330 MaryFrances.Burnette@cushwake.com