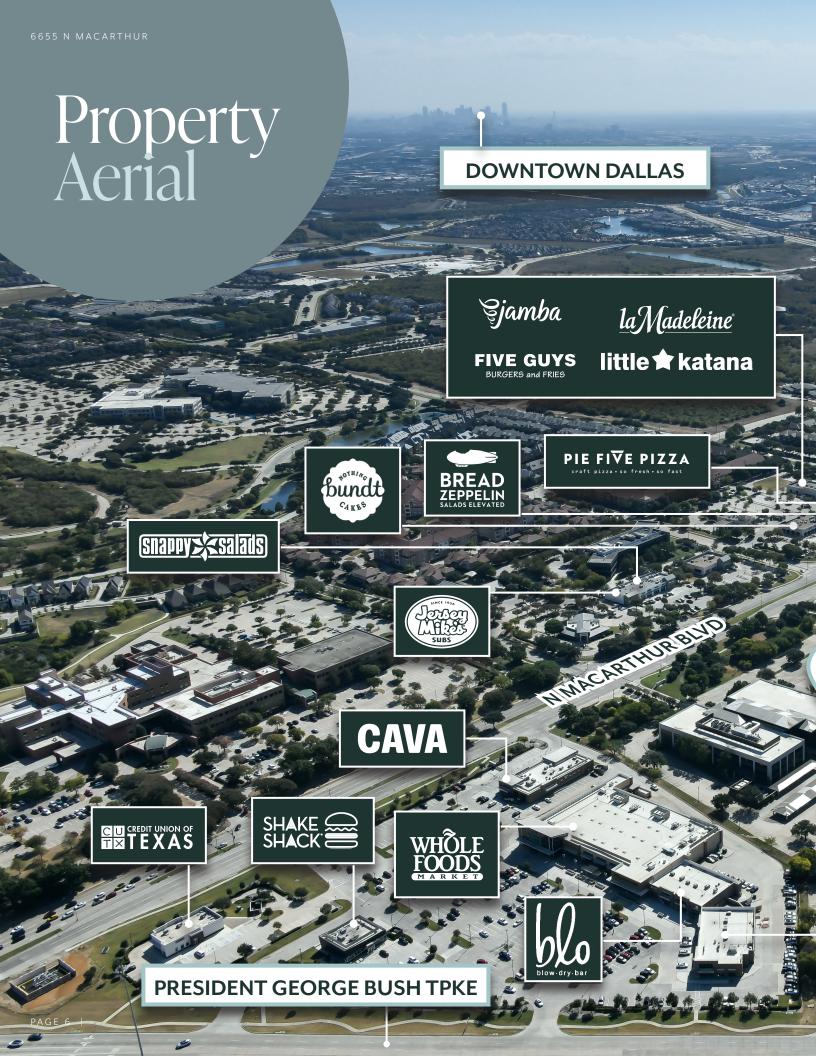

## The Ultimate Urban Destination

6655 MacArthur offers companies a rare opportunity to plant their flag at the center of DFW, within one of Dallas' most sought after developments. Surrounded by a host of retail, dining and entertainment amenities, Las Colinas delivers one of the area's most dynamic tenant experiences just steps away.

## Experience Las Colinas

A 12,000-acre, master-planned metropolis, Las Colinas features a unique blend of lakes, jogging trails and parks that weave in and out countless retail and dining options to create an exciting oasis of cultural and entertainment destinations within the heart of the thriving DFW region.

74
Restaurant Locations

all within a 1-mile radius

17 Retail Locations 16
Hotel
Locations

IRVING, TEXAS

**COVERED PARKING** 