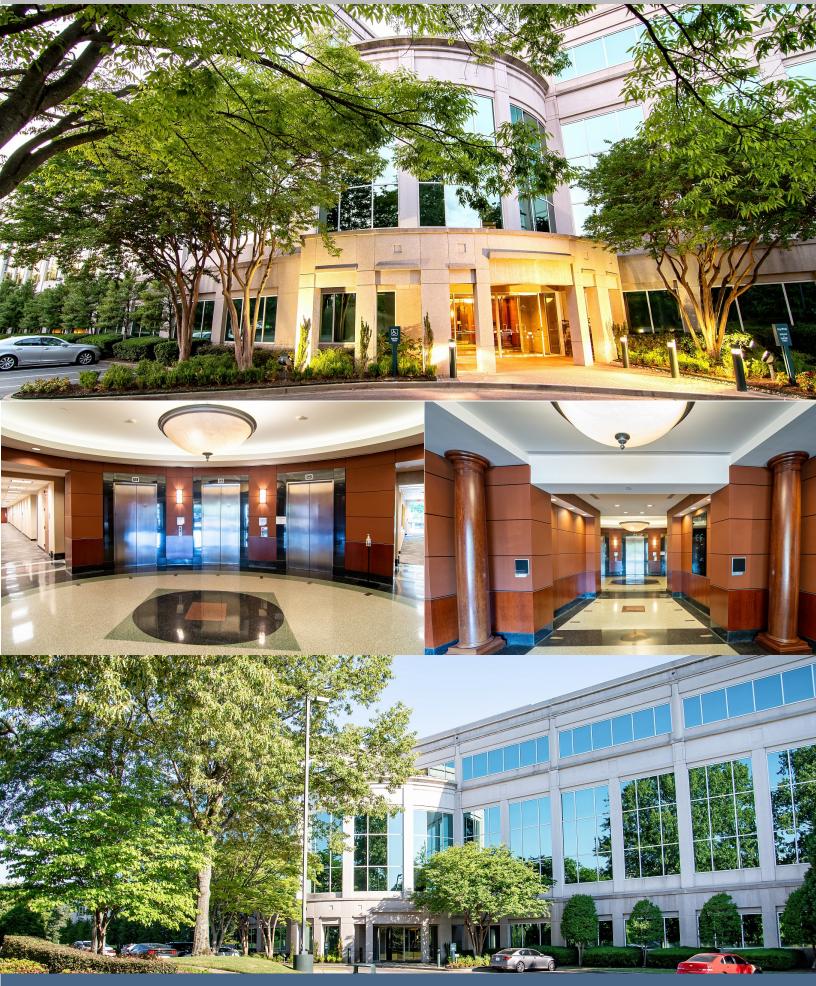

#### **BUILDING HIGHLIGHTS**

- Located conveniently in the East Memphis submarket, with many retail, restaurant, and banking options nearby
- Prime location with easy access to Poplar Avenue and I-240.

#### **TOM HUTTON**

PH: 901-766-4259 TOMH@BOYLE.COM 775 Ridge Lake Blvd is a 4.5 story building made up of 120,000 square feet. Located in Boyle Investment Company's 204-acre mixed-use community Ridgeway Center, this building offers users a wide range of amenities such as a private fitness studio, private parking garage, and card access security.