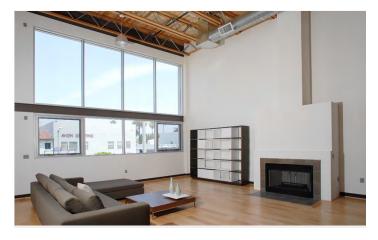

### LIVE / WORK LOFT

8314 Beverly Boulevard, Unit 204 Los Angeles, California 90048

Live/Work Lofts in Beverly Grove between La Cienega and Sweetzer Avenue. Beautiful kitchen and bathroom with marble counter tops and wood cabinetry. High ceilings with exposed wood beams. Hardwood floors, modern finishes throughout. Outdoor patio, large walk-in closet and washer/dryer inside unit. Open floor plan with lots of natural light.

# INTERIOR

8314 Beverly Boulevard, Los Angeles, California 90048

SOUTH PARK GROUP | 8322 Beverly Blvd., Suite 301 | Los Angeles, CA 90048

This information has been furnished by sources that we deem reliable, but for which we assume no liability. The information contained herein is given, in confidence, with the understanding that all negotiations pertaining to this property be handled through the submitting office. All measurements are approximate.