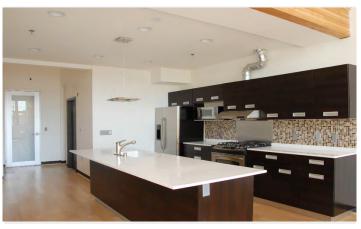

### LIVE / WORK LOFT

8314 Beverly Boulevard, Unit 204 Los Angeles, California 90048

Live/Work Lofts in Beverly Grove between La Cienega and Sweetzer Avenue. Beautiful kitchen and bathroom with marble counter tops and wood cabinetry. High ceilings with exposed wood beams. Hardwood floors, modern finishes throughout. Outdoor patio, large walk-in closet and washer/dryer inside unit. Open floor plan with lots of natural light.

# INTERIOR

8314 Beverly Boulevard, Los Angeles, California 90048

SOUTH PARK GROUP | 8322 Beverly Blvd., Suite 301 | Los Angeles, CA 90048

This information has been furnished by sources that we deem reliable, but for which we assume no liability. The information contained herein is given, in confidence, with the understanding that all negotiations pertaining to this property be handled through the submitting office. All measurements are approximate.