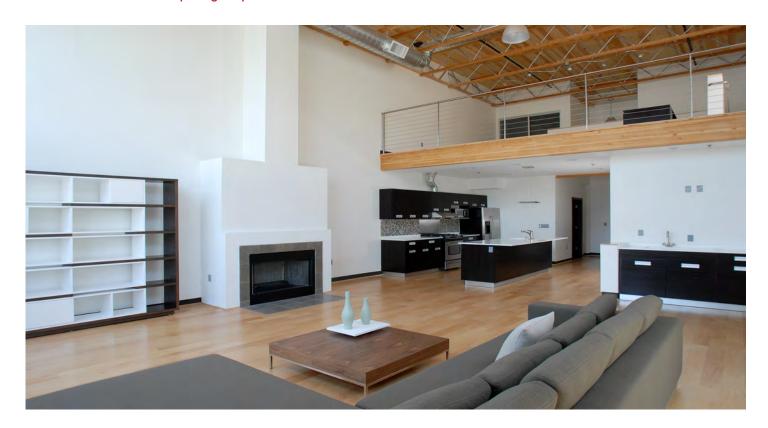

### LIVE / WORK LOFT

8314 Beverly Boulevard, Unit 204 Los Angeles, California 90048

Live/Work Lofts in Beverly Grove between La Cienega and Sweetzer Avenue. Beautiful kitchen and bathroom with marble counter tops and wood cabinetry. High ceilings with exposed wood beams. Hardwood floors, modern finishes throughout. Outdoor patio, large walk-in closet and washer/dryer inside unit. Open floor plan with lots of natural light.

# INTERIOR

8314 Beverly Boulevard, Los Angeles, California 90048

SOUTH PARK GROUP | 8322 Beverly Blvd., Suite 301 | Los Angeles, CA 90048

This information has been furnished by sources that we deem reliable, but for which we assume no liability. The information contained herein is given, in confidence, with the understanding that all negotiations pertaining to this property be handled through the submitting office. All measurements are approximate.