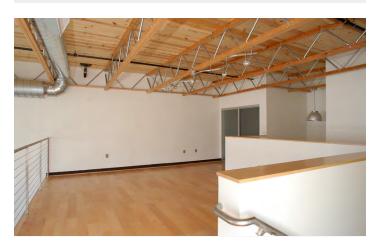

### LIVE / WORK LOFT

8314 Beverly Boulevard, Unit 204 Los Angeles, California 90048

Live/Work Lofts in Beverly Grove between La Cienega and Sweetzer Avenue. Beautiful kitchen and bathroom with marble counter tops and wood cabinetry. High ceilings with exposed wood beams. Hardwood floors, modern finishes throughout. Outdoor patio, large walk-in closet and washer/dryer inside unit. Open floor plan with lots of natural light.

# INTERIOR

8314 Beverly Boulevard, Los Angeles, California 90048

SOUTH PARK GROUP | 8322 Beverly Blvd., Suite 301 | Los Angeles, CA 90048

This information has been furnished by sources that we deem reliable, but for which we assume no liability. The information contained herein is given, in confidence, with the understanding that all negotiations pertaining to this property be handled through the submitting office. All measurements are approximate.