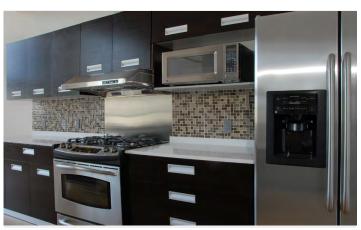

### LIVE / WORK LOFT

8314 Beverly Boulevard, Unit 204 Los Angeles, California 90048

Live/Work Lofts in Beverly Grove between La Cienega and Sweetzer Avenue. Beautiful kitchen and bathroom with marble counter tops and wood cabinetry. High ceilings with exposed wood beams. Hardwood floors, modern finishes throughout. Outdoor patio, large walk-in closet and washer/dryer inside unit. Open floor plan with lots of natural light.

# INTERIOR

8314 Beverly Boulevard, Los Angeles, California 90048

SOUTH PARK GROUP | 8322 Beverly Blvd., Suite 301 | Los Angeles, CA 90048

This information has been furnished by sources that we deem reliable, but for which we assume no liability. The information contained herein is given, in confidence, with the understanding that all negotiations pertaining to this property be handled through the submitting office. All measurements are approximate.