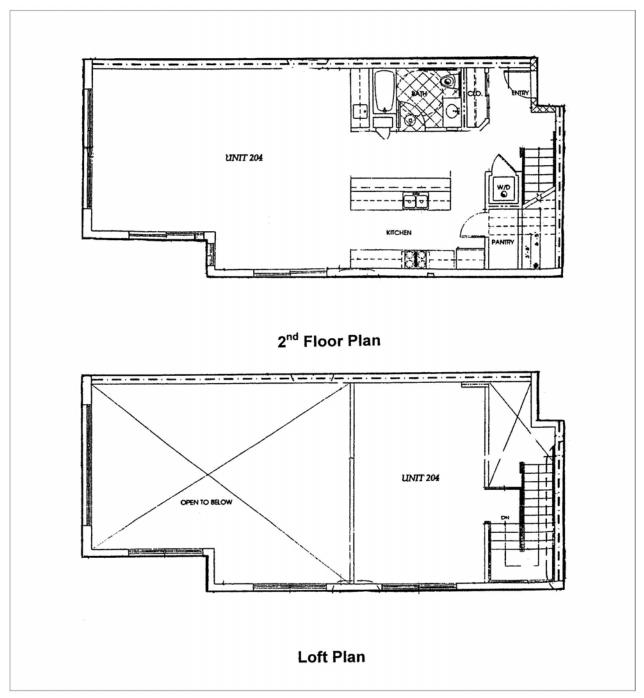

### FLOOR PLAN

8314 Beverly Blvd., Unit 204, Los Angeles, California 90048

Not Drawn to Scale

SOUTH PARK GROUP | 8322 Beverly Blvd., Suite 301 | Los Angeles, CA 90048

This information has been furnished by sources that we deem reliable, but for which we assume no liability. The information contained herein is given, in confidence, with the understanding that all negotiations pertaining to this property be handled through the submitting office. All measurements are approximate.