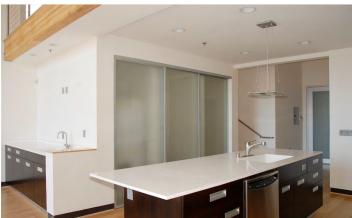

### LIVE / WORK LOFT

8314 Beverly Boulevard, Unit 204 Los Angeles, California 90048

Live/Work Lofts in Beverly Grove between La Cienega and Sweetzer Avenue. Beautiful kitchen and bathroom with marble counter tops and wood cabinetry. High ceilings with exposed wood beams. Hardwood floors, modern finishes throughout. Outdoor patio, large walk-in closet and washer/dryer inside unit. Open floor plan with lots of natural light.

# INTERIOR

8314 Beverly Boulevard, Los Angeles, California 90048

SOUTH PARK GROUP | 8322 Beverly Blvd., Suite 301 | Los Angeles, CA 90048

This information has been furnished by sources that we deem reliable, but for which we assume no liability. The information contained herein is given, in confidence, with the understanding that all negotiations pertaining to this property be handled through the submitting office. All measurements are approximate.