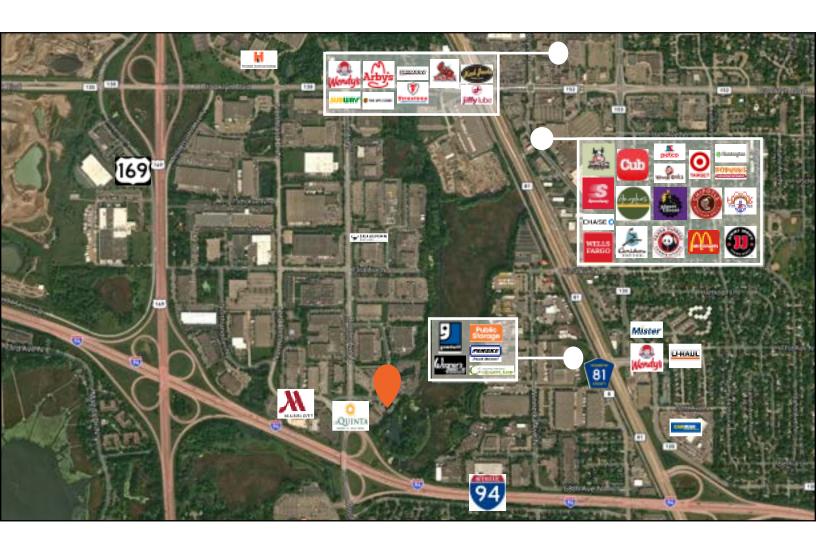

85 surface parking 22 covered parking

3-story building Built in 2007 22,245 RSF

On site management

Easy access to and from I-694

For further information

**Doug Fulton**Principal
+1 612 913 5639
doug.fulton@avisonyoung.com