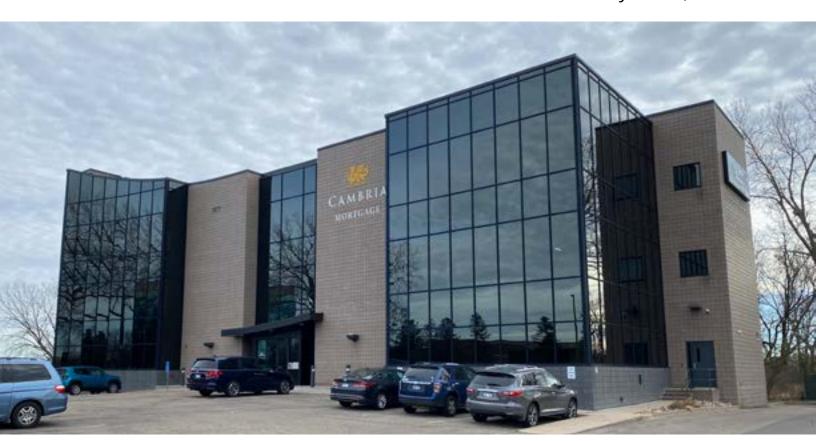

### **Northland Circle**

7077 Northland Circle Brooklyn Park, MN 55428

# Office Space for Sublease

- Suite 202 | 4,013 SF available
- \$16.00 PSF gross, with furniture
- Sublease thru December 31, 2024
- 22,245 SF building
- Three floors
- Ample surface parking
- Shared conference rooms
- Easy access to and from I-694

85 surface parking 22 covered parking

3-story building Built in 2007 22,245 RSF

On site management

Easy access to and from I-694

For further information

**Doug Fulton**Principal
+1 612 913 5639
doug.fulton@avisonyoung.com