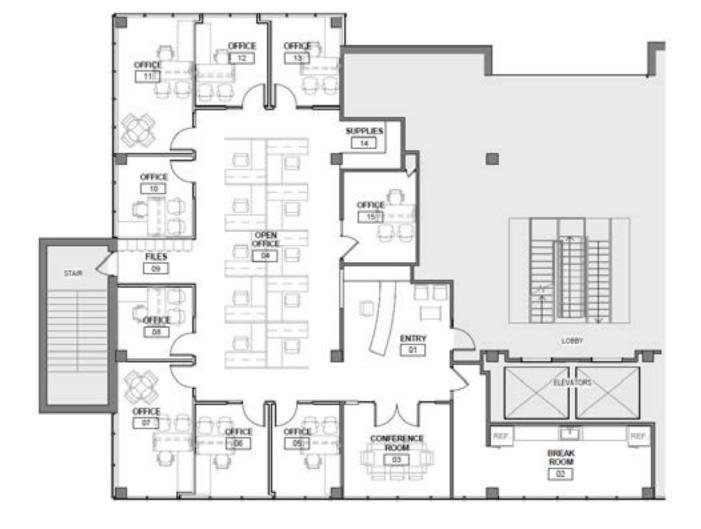

### **Property Information**

| Address  Building Size | 7077 Northland Cir,<br>Brooklyn Park, MN 55428<br>22,245 SF |
|------------------------|-------------------------------------------------------------|
| Available              | Current Configuration: First Floor 7,415 SF Office          |
|                        | Second Floor 7,415 SF Office • Suite 202   4,013 SF         |
|                        | Third Floor<br>7,415 SF Office                              |
|                        | Total Building SF:<br>22,245 SF Total                       |
| Site Size              | 1.93 Acres                                                  |
| Parcel                 | 30-119-21-43-0012                                           |
| Year Built             | 2007                                                        |

| Zoning                      | OFC - Commercial Office                                   |
|-----------------------------|-----------------------------------------------------------|
| Clear Height                | 12'                                                       |
| Parking                     | 85 surface and 22 covered<br>(4.81/1,000 SF on 22,245 SF) |
| 2023 Est. CAM &<br>RE Taxes | \$3.14 PSF Tax<br>\$6.12 PSF CAM<br>\$9.26 PSF Total      |
| Net Rental Rates            | \$16.00 PSF gross, with furniture                         |
| Sublease Term               | thru December 31, 2024                                    |