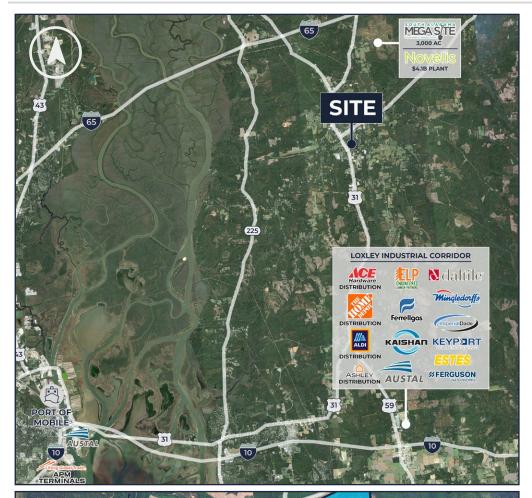

#### DISTANCES TO NOTABLE LOCATIONS:

MegaSite 6 miles

I-65 7 miles

I-10 19 miles

Port of Mobile 28 miles

Aeroplex at Brookley

Measured by driving distance

### Central Location

Centrally located right on HWY 31, only 7 miles from I-65 and less than 16 miles from I-10.

# Growing Industrial Location

Located in a large industrial complex with over 750,000 SF of Warehouse space in Bay Minette. Only 6 minutes from the new Novelis Site & 30 minutes from Al Port.

NO WARRANTY OR REPRESENTATION, EXPRESS OR IMPLIED, IS MADE AS TO THE ACCURACY OF THE INFORMATION CONTAINED HEREIN, AND THE SAME IS SUBMITTED SUBJECT TO ERRORS, OMISSIONS, CHANGE OF PRICE, RENTAL OR OTHER CONDITIONS, PRIOR SALE, LEASE OR FINANCING, OR WITHDRAWAL WITHOUT NOTICE, AND OF ANY SPECIAL LISTING CONDITIONS IMPOSED BY OUR PRINCIPALS. NO WARRANTIES OR REPRESENTATIONS ARE MADE AS TO THE CONDITION OF THE PROPERTY NOR ANY HAZARDS CONTAINED THEREIN ARE ANY TO BE IMPLIED.