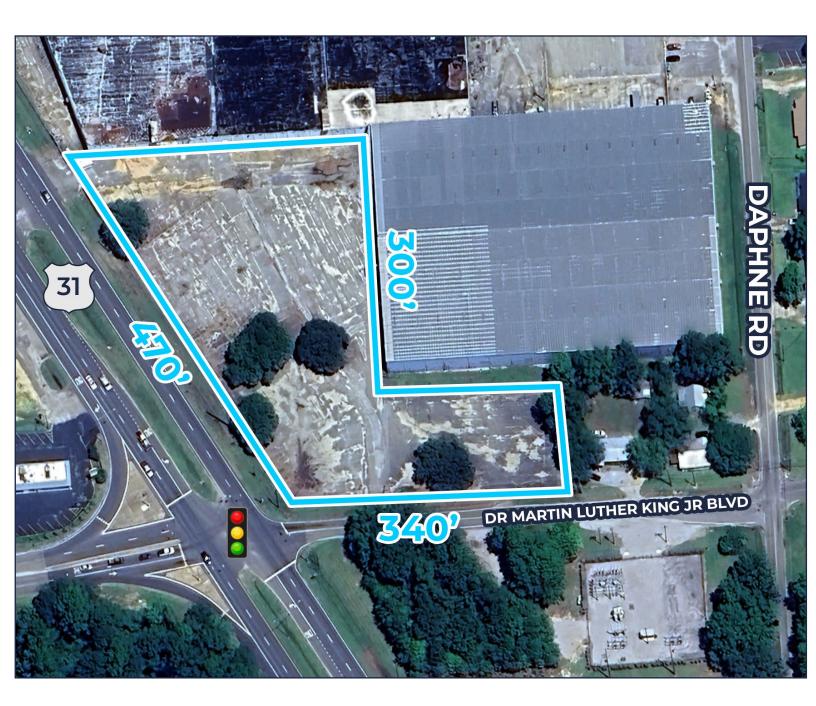

## **FOR LEASE**

ERAN INDUSTRIAL COMPLEX
3± AC PAVED YARD

801 Highway 31 | Bay Minette

#### PROPERTY DESCRIPTION:

- 3± AC paved yard
- 100,000 SF warehouse also available contact agent for more details

**LEASE RATE: \$3,000/MONTH** 

30 miles