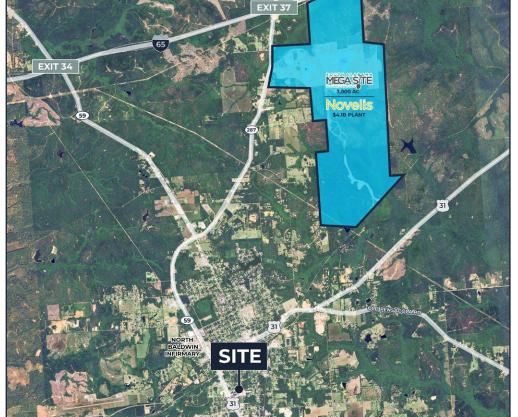

# Growing Industrial Location

Located in a large industrial complex with over 750,000 SF of Warehouse space in Bay Minette. Only 6 minutes from the new Novelis Site & 30 minutes from Al Port.

NO WARRANTY OR REPRESENTATION, EXPRESS OR IMPLIED, IS MADE AS TO THE ACCURACY OF THE INFORMATION CONTAINED HEREIN, AND THE SAME IS SUBMITTED SUBJECT TO ERRORS, OMISSIONS, CHANGE OF PRICE, RENTAL OR OTHER CONDITIONS, PRIOR SALE, LEASE OR FINANCING, OR WITHDRAWAL WITHOUT NOTICE, AND OF ANY SPECIAL LISTING CONDITIONS IMPOSED BY OUR PRINCIPALS. NO WARRANTIES OR REPRESENTATIONS ARE MADE AS TO THE CONDITION OF THE PROPERTY NOR ANY HAZARDS CONTAINED THEREIN ARE ANY TO BE IMPLIED.