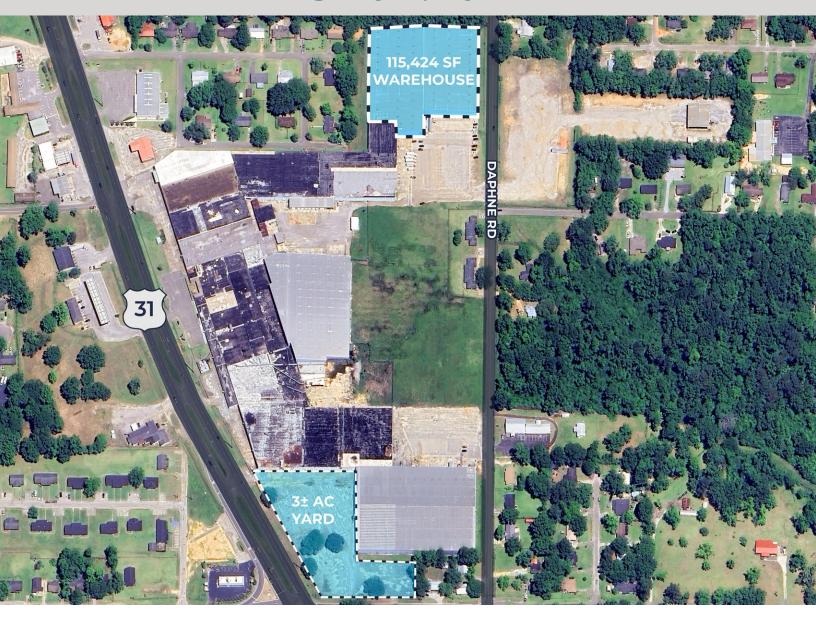

## **FOR LEASE**

ERAN INDUSTRIAL COMPLEX
3± AC PAVED YARD

801 Highway 31 | Bay Minette

#### PROPERTY DESCRIPTION:

- 3± AC paved yard
- 100,000 SF warehouse also available contact agent for more details

**LEASE RATE: \$3,000/MONTH** 

30 miles