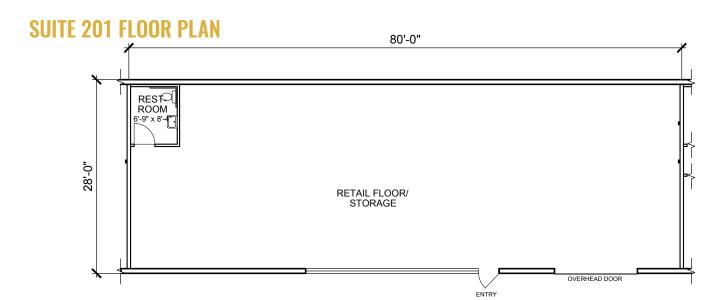

#### **HIGHLIGHTS**

- Retail/office/light industrial space just off Hwy 97 on Bend's north end
- **Suite 200:** Features an open cubicle area with a 14' ceiling, 12' x 12' roll up door, private office/conference room, storage area and private restroom
- **Suite 201:** Features a large open area with a 14' ceiling, 12' x 12' roll up door and private restroom
- **Suite 202:** Features a large open area with a 14' ceiling, 12' x 12' roll up door, private office and private restroom
- Traffic counts exceeding 27,200 AADT in northern Bend commercial corridor
- Co-tenants include State Farm, Aurora Waterfalls, Elite Forklift, and Abstract in Motion