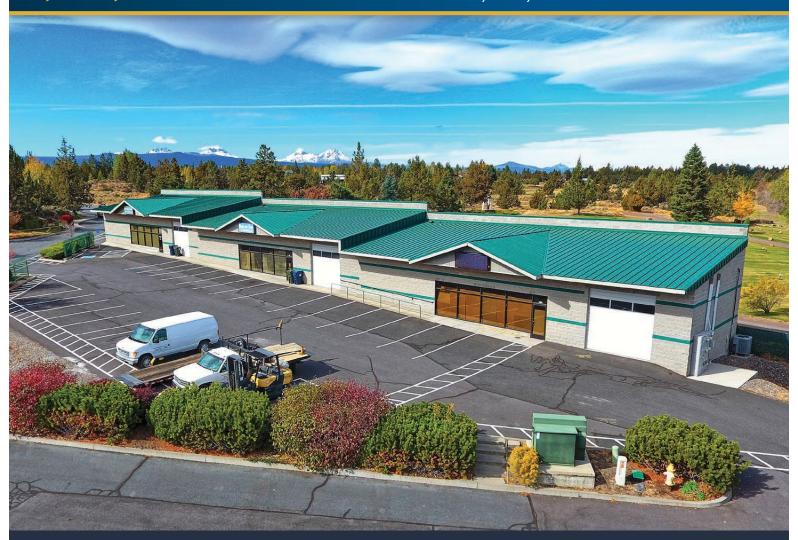

# FOR LEASE 2,240-6,720 SF AVAILABLE

## Clausen Building Office/Retail/Industrial Space

63830 Clausen Dr., Bend, OR 97703

#### **3 SUITES AVAILABLE JUST OFF HIGHWAY 97**

Dan Kemp, CCIM | Luke Ross, Broker

600~SW Columbia St., Ste.  $6100~\mid~\text{Bend, OR}~97702$ 

**541.383.2444** | www.CompassCommercial.com

#### **HIGHLIGHTS**

- Retail/office/light industrial space just off Hwy 97 on Bend's north end
- **Suite 200:** Features an open cubicle area with a 14' ceiling, 12' x 12' roll up door, private office/conference room, storage area and private restroom
- **Suite 201:** Features a large open area with a 14' ceiling, 12' x 12' roll up door and private restroom
- **Suite 202:** Features a large open area with a 14' ceiling, 12' x 12' roll up door, private office and private restroom
- Traffic counts exceeding 27,200 AADT in northern Bend commercial corridor
- Co-tenants include State Farm, Aurora Waterfalls, Elite Forklift, and Abstract in Motion