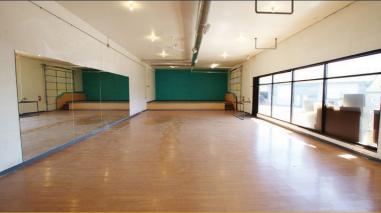

#### **HIGHLIGHTS**

- Retail/office/light industrial space just off Hwy 97 on Bend's north end
- **Suite 200:** Features an open cubicle area with a 14' ceiling, 12' x 12' roll up door, private office/conference room, storage area and private restroom
- **Suite 201:** Features a large open area with a 14' ceiling, 12' x 12' roll up door and private restroom
- **Suite 202:** Features a large open area with a 14' ceiling, 12' x 12' roll up door, private office and private restroom
- Traffic counts exceeding 27,200 AADT in northern Bend commercial corridor
- Co-tenants include State Farm, Aurora Waterfalls, Elite Forklift, and Abstract in Motion