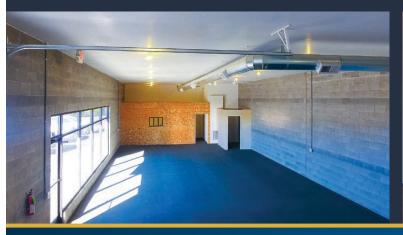

#### **HIGHLIGHTS**

- Retail/office/light industrial space just off Hwy 97 on Bend's north end
- **Suite 200:** Features an open cubicle area with a 14' ceiling, 12' x 12' roll up door, private office/conference room, storage area and private restroom
- **Suite 201:** Features a large open area with a 14' ceiling, 12' x 12' roll up door and private restroom
- **Suite 202:** Features a large open area with a 14' ceiling, 12' x 12' roll up door, private office and private restroom
- Traffic counts exceeding 27,200 AADT in northern Bend commercial corridor
- Co-tenants include State Farm, Aurora Waterfalls, Elite Forklift, and Abstract in Motion