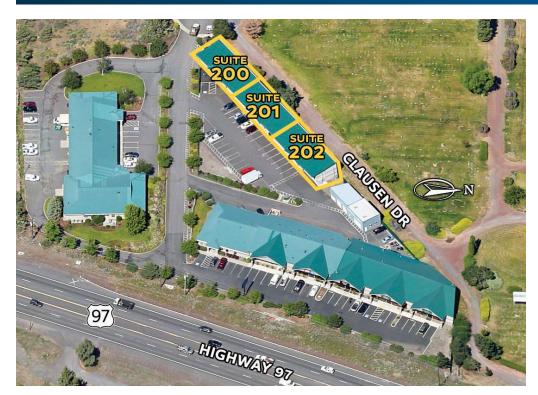

#### **3 SUITES AVAILABLE JUST OFF HIGHWAY 97**

Dan Kemp, CCIM | Luke Ross, Broker

600~SW Columbia St., Ste.  $6100~\mid~\text{Bend, OR}~97702$ 

**541.383.2444** | www.CompassCommercial.com

#### **AVAILABLE SUITES**

**Suite 200:** 2,240 SF | \$1.00/SF/Mo. NNN

**Suite 201:** 2,240 SF | \$1.00/SF/Mo. NNN

**Suite 202:** 2,240 SF | \$1.00/SF/Mo. NNN

**Contiguous:** Can be combined for up to 6,720 SF