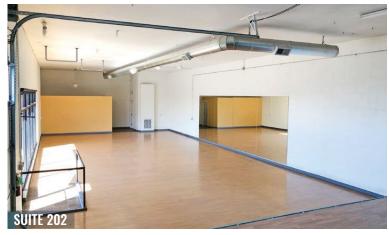

#### **HIGHLIGHTS**

- Retail/office/light industrial space just off Hwy 97 on Bend's north end
- **Suite 200:** Features an open cubicle area with a 14' ceiling, 12' x 12' roll up door, private office/conference room, storage area and private restroom
- **Suite 201:** Features a large open area with a 14' ceiling, 12' x 12' roll up door and private restroom
- **Suite 202:** Features a large open area with a 14' ceiling, 12' x 12' roll up door, private office and private restroom
- Traffic counts exceeding 27,200 AADT in northern Bend commercial corridor
- Co-tenants include State Farm, Aurora Waterfalls, Elite Forklift, and Abstract in Motion