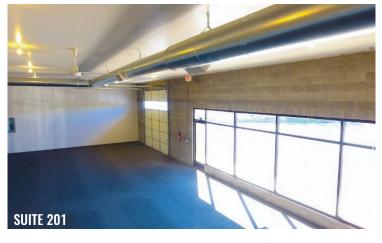

#### **HIGHLIGHTS**

- Retail/office/light industrial space just off Hwy 97 on Bend's north end
- **Suite 200:** Features an open cubicle area with a 14' ceiling, 12' x 12' roll up door, private office/conference room, storage area and private restroom
- **Suite 201:** Features a large open area with a 14' ceiling, 12' x 12' roll up door and private restroom
- **Suite 202:** Features a large open area with a 14' ceiling, 12' x 12' roll up door, private office and private restroom
- Traffic counts exceeding 27,200 AADT in northern Bend commercial corridor
- Co-tenants include State Farm, Aurora Waterfalls, Elite Forklift, and Abstract in Motion