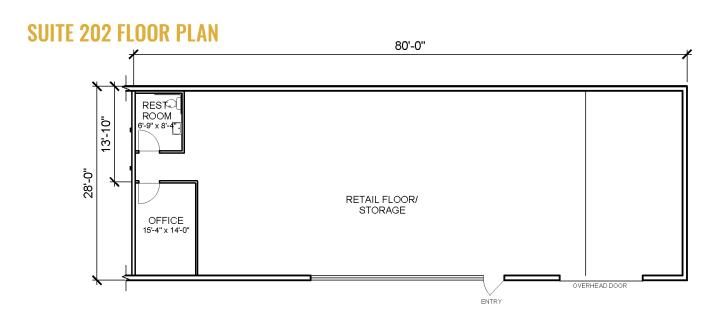

#### **HIGHLIGHTS**

- Retail/office/light industrial space just off Hwy 97 on Bend's north end
- **Suite 200:** Features an open cubicle area with a 14' ceiling, 12' x 12' roll up door, private office/conference room, storage area and private restroom
- **Suite 201:** Features a large open area with a 14' ceiling, 12' x 12' roll up door and private restroom
- **Suite 202:** Features a large open area with a 14' ceiling, 12' x 12' roll up door, private office and private restroom
- Traffic counts exceeding 27,200 AADT in northern Bend commercial corridor
- Co-tenants include State Farm, Aurora Waterfalls, Elite Forklift, and Abstract in Motion