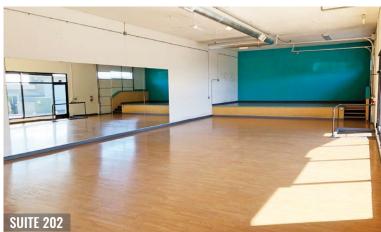

#### **HIGHLIGHTS**

- Retail/office/light industrial space just off Hwy 97 on Bend's north end
- **Suite 200:** Features an open cubicle area with a 14' ceiling, 12' x 12' roll up door, private office/conference room, storage area and private restroom
- **Suite 201:** Features a large open area with a 14' ceiling, 12' x 12' roll up door and private restroom
- **Suite 202:** Features a large open area with a 14' ceiling, 12' x 12' roll up door, private office and private restroom
- Traffic counts exceeding 27,200 AADT in northern Bend commercial corridor
- Co-tenants include State Farm, Aurora Waterfalls, Elite Forklift, and Abstract in Motion