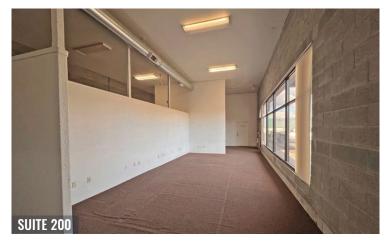

#### **AVAILABLE SUITES**

**Suite 200:** 2,240 SF | \$1.00/SF/Mo. NNN

**Suite 201:** 2,240 SF | \$1.00/SF/Mo. NNN

**Suite 202:** 2,240 SF | \$1.00/SF/Mo. NNN

**Contiguous:** Can be combined for up to 6,720 SF

#### **HIGHLIGHTS**

- Retail/office/light industrial space just off Hwy 97 on Bend's north end
- **Suite 200:** Features an open cubicle area with a 14' ceiling, 12' x 12' roll up door, private office/conference room, storage area and private restroom
- **Suite 201:** Features a large open area with a 14' ceiling, 12' x 12' roll up door and private restroom
- **Suite 202:** Features a large open area with a 14' ceiling, 12' x 12' roll up door, private office and private restroom
- Traffic counts exceeding 27,200 AADT in northern Bend commercial corridor
- Co-tenants include State Farm, Aurora Waterfalls, Elite Forklift, and Abstract in Motion

### **SUITE 200 FLOOR PLAN**

Brokers are licensed in the state of Oregon. This information has been furnished from sources we deem reliable, but for which we assume no liability. This is an exclusive listing. The information contained herein is given in confidence with the understanding that all negotiations pertaining to this property be handled through Compass Commercial Real Estate Services. All measurements are approximate.