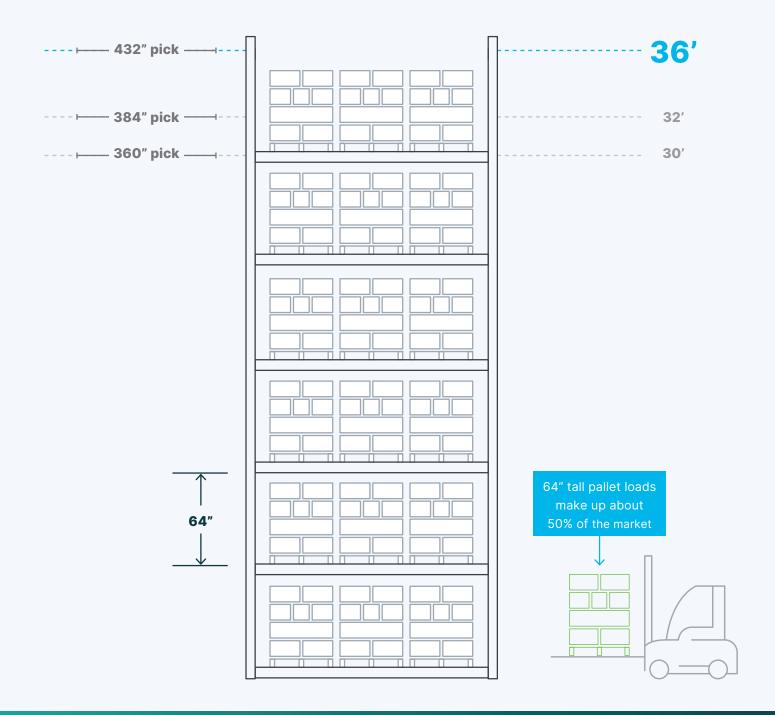

| 1.0 MILE   | Briley Parkway |
|------------|----------------|
| 1.7 MILES  | I-40           |
| 3.5 MILES  | I-440          |
| 8.6 MILES  | I-24           |
| 10.7 MILES | I-65           |

Our 36' minimum clear height increases cubic capacity by 10-25%

4,000 amp 3 Phase 480/277v

Solar Ready Roofs

EV Charging Ready

Elevated 36' Minimum Clear Heights

**LED Lighting** 

80 Mil TPO 30-Year Roofs

Sustainable Façade Design