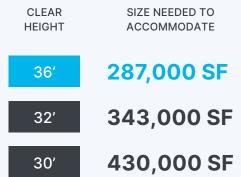

| 1.0 MILE   | Briley Parkway |
|------------|----------------|
| 1.7 MILES  | I-40           |
| 3.5 MILES  | I-440          |
| 8.6 MILES  | I-24           |
| 10.7 MILES | I-65           |

Our 36' minimum clear height increases cubic capacity by 10-25%