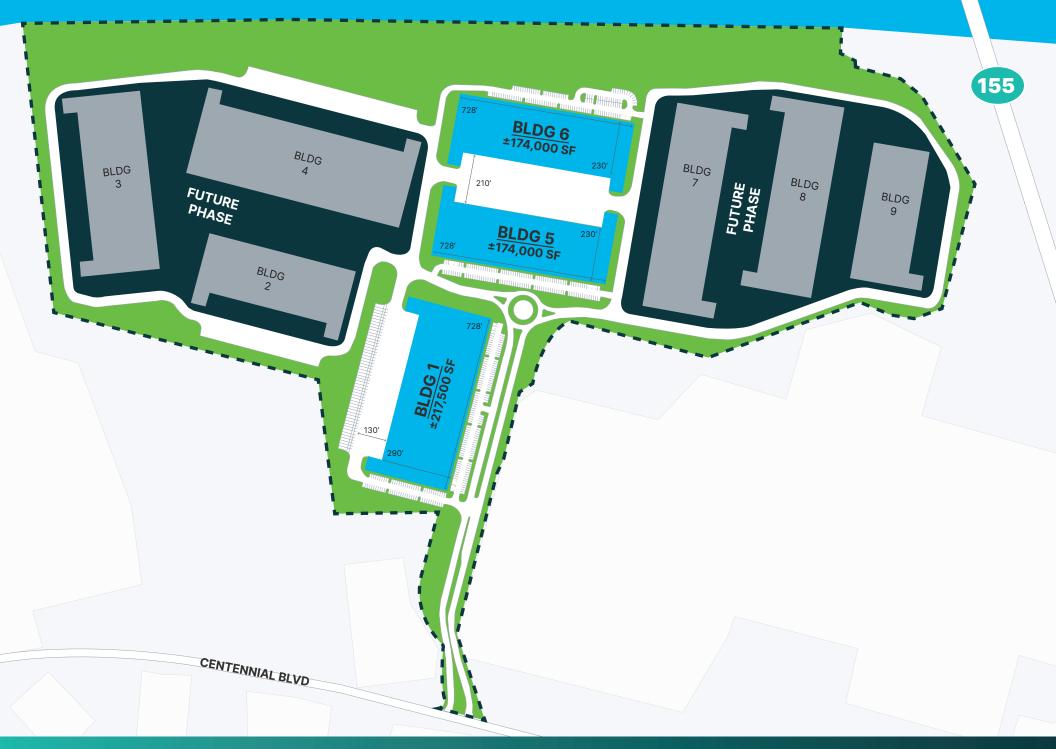

1.8M+ SF

Class A Master Planned Park with Outdoor Greenspace

**Delivering Q4 2024** 

Phase 1 Buildings 1, 5 & 6

4,000 Amp

3 Phase 480/277v

## The Intersection of Efficiency & Opportunity

As the only infill development in West Nashville,

City View positions you at the forefront of the market.

Tap into a skilled workforce and lightning-fast access to all of Nashville's major arteries.

| 1.0 MILE   | Briley Parkway |
|------------|----------------|
| 1.7 MILES  | I-40           |
| 3.5 MILES  | I-440          |
| 8.6 MILES  | I-24           |
| 10.7 MILES | I-65           |

Our 36' minimum clear height increases cubic capacity by 10-25%