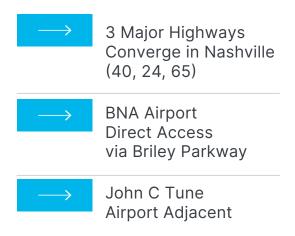

## The Intersection of Efficiency & Opportunity

As the only infill development in West Nashville,

City View positions you at the forefront of the market.

Tap into a skilled workforce and lightning-fast access to all of Nashville's major arteries.

| 1.0 MILE   | Briley Parkway |
|------------|----------------|
| 1.7 MILES  | I-40           |
| 3.5 MILES  | I-440          |
| 8.6 MILES  | I-24           |
| 10.7 MILES | I-65           |

Our 36' minimum clear height increases cubic capacity by 10-25%