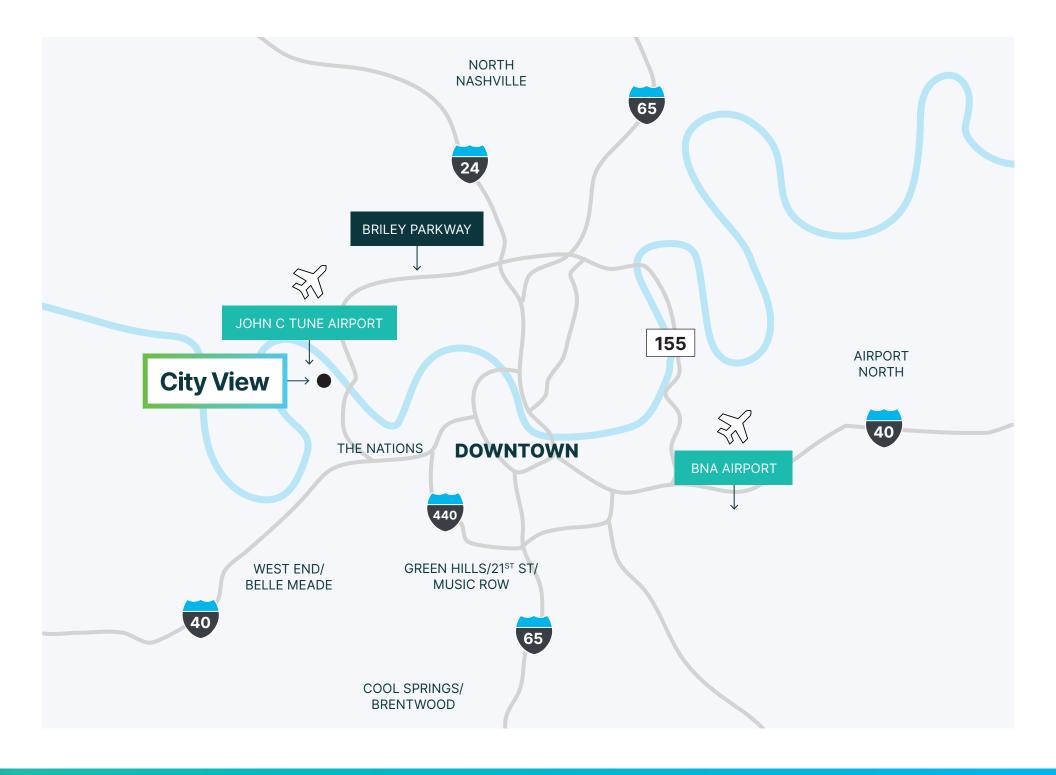

## The Intersection of Efficiency & Opportunity

As the only infill development in West Nashville,

City View positions you at the forefront of the market.

Tap into a skilled workforce and lightning-fast access to all of Nashville's major arteries.

| 1.0 MILE   | Briley Parkway |
|------------|----------------|
| 1.7 MILES  | I-40           |
| 3.5 MILES  | I-440          |
| 8.6 MILES  | I-24           |
| 10.7 MILES | I-65           |

Our 36' minimum clear height increases cubic capacity by 10-25%