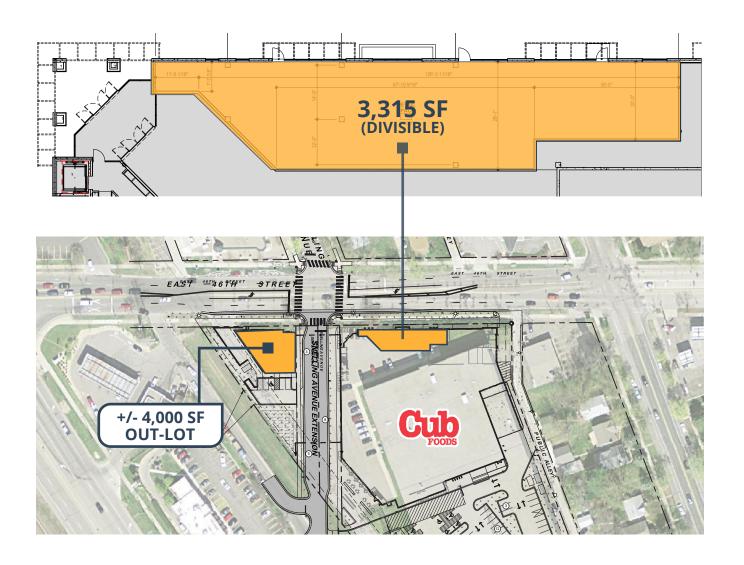

#### SPACE AVAILABLE

- 3,315 sf (divisible) Adjacent to Cub Foods
- +/- 4,000 sf Out-Lot Ground Lease or B-T-S

# SITE PLAN