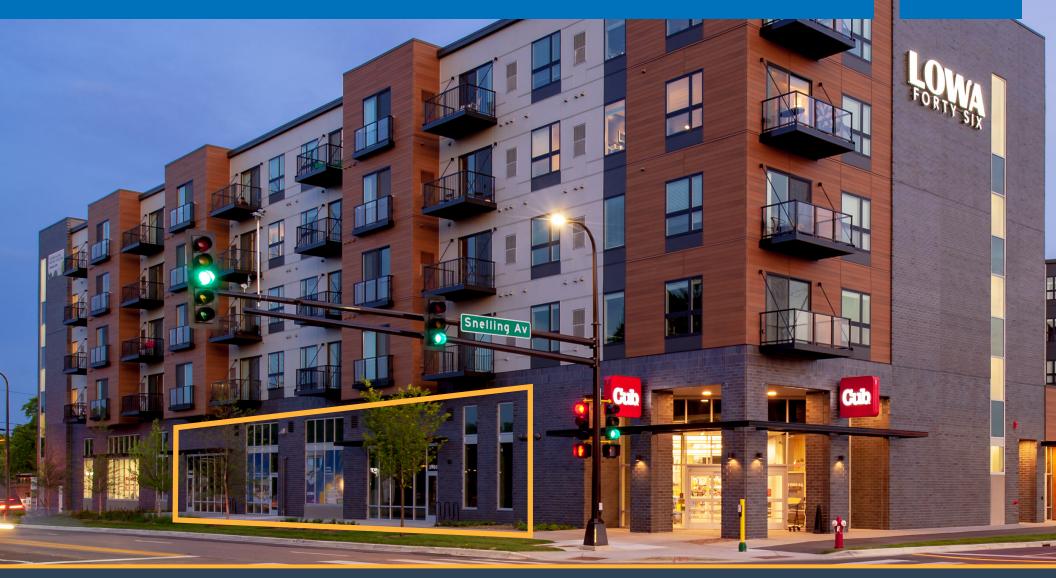

RETAIL **FOR LEASE**SEC 46th Street E & Snelling Ave | Minneapolis, MN 55406

#### LOCATION

4621 Snelling Ave Minneapolis, MN 55406

#### SPACE AVAILABLE

- 3,315 sf (divisible) Adjacent to Cub Foods
- +/- 4,000 sf Out-Lot Ground Lease or B-T-S

## **HIGHLIGHTS**

Cub Foods-anchored apartment complex

148 apartment units on-site

Adjacent to the Blue Line Light Rail (LRT) stop

170+ parking stalls

Located in the Longfellow Neighborhood

1,000+ multi-family units near this intersection