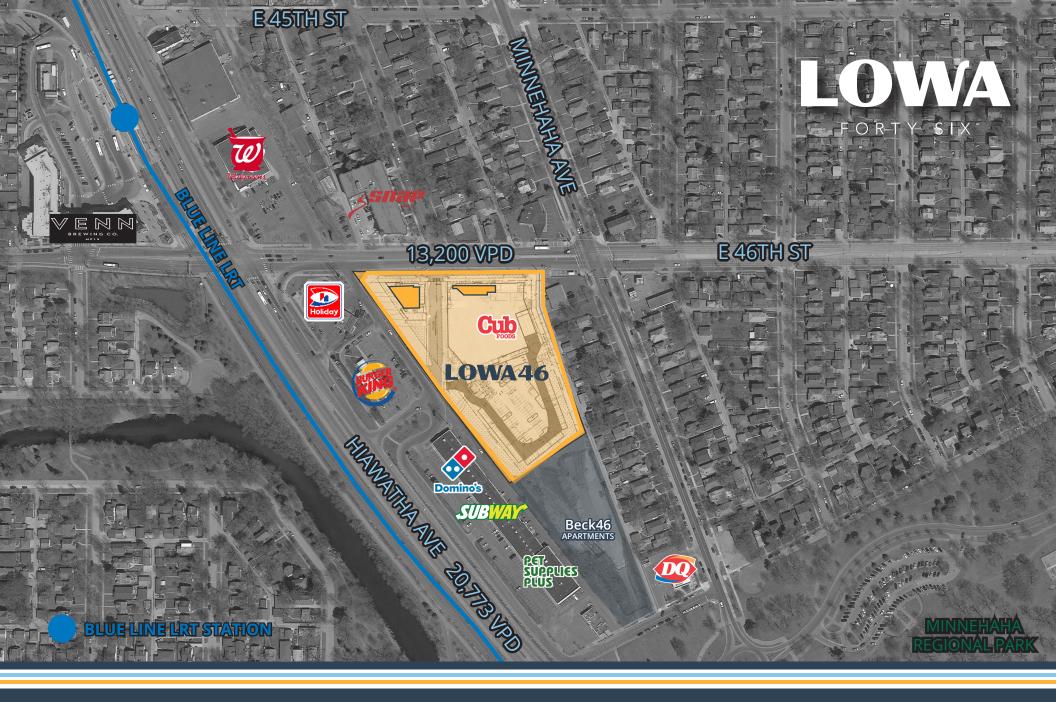

#### TRAFFIC COUNTS

17,400 vpd Hiawatha Avenue 13,200 vpd E 46th Street

#### METRO BLUE LINE TRANSIT

18,211 average weekday rides (2023)

Connects: MSP International Airport, Mall of America, Downtown Minneapolis, Target Field and U.S. Bank Stadium

om

Member of:

REALTY
RESOURCES