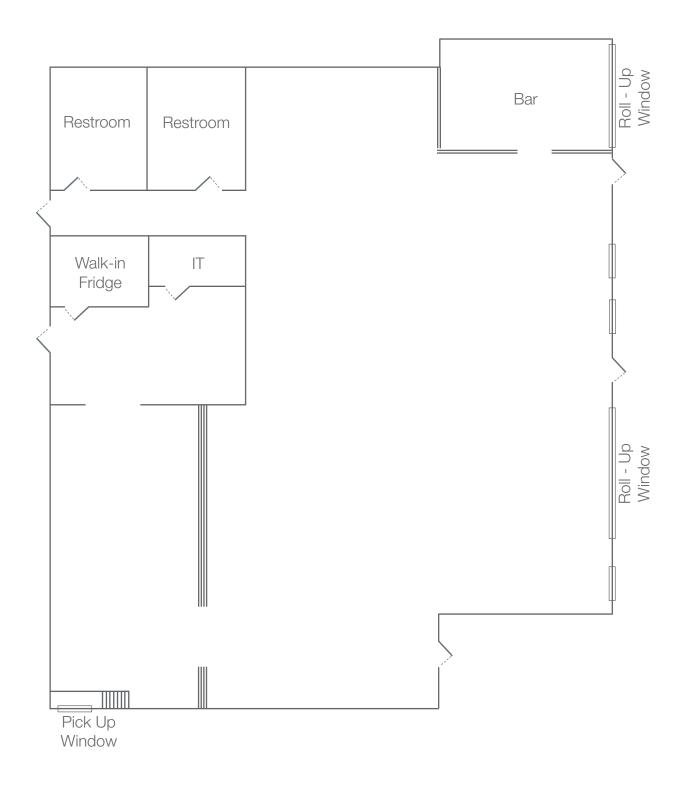

## FLOOR PLANS

401 E. Martin Luther King Blvd.

\* Not to Scale

#### **Property Highlights**

- 2nd Generation Restaurant Former Pizzeria.
- Ample street frontage with roll-up seating windows.
- Walk-Up to-go window.
- Open seating area with a bar.