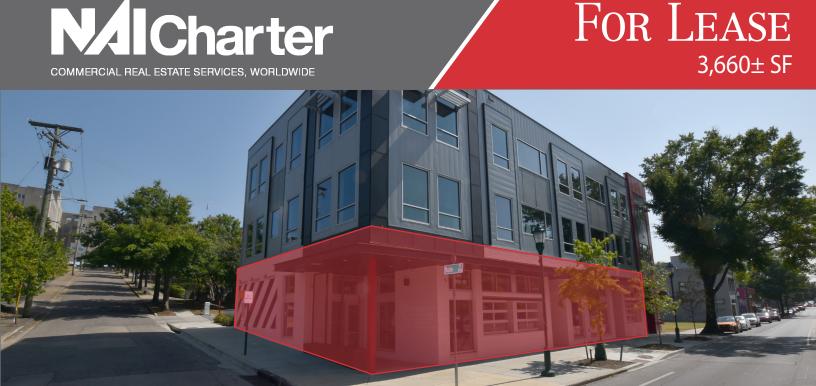

### 401 E Martin Luther King Blvd.

Chattanooga, TN 37402

#### **Property Highlights**

- 2nd Generation Restaurant Former Pizzeria.
- Ample street frontage with roll-up seating windows.
- Walk-Up to-go window.
- Open seating area with a bar.

#### **Property Description**

Located at the corner of Mabel St and Martin Luther King Blvd., on the edge of the University of Tennessee Chattanooga, this property is a prime location for a restaurant or retail user.

The property is walking distance from the University of Tennessee Chattanooga, student housing, nearby apartments and downtown Chattanooga.

LEASE RATE: \$23.00 PSF

| YEAR BUILT: | 2022       |
|-------------|------------|
| NNN COST :  | \$5.25 PSF |
| ZONING:     | U-SH-3     |