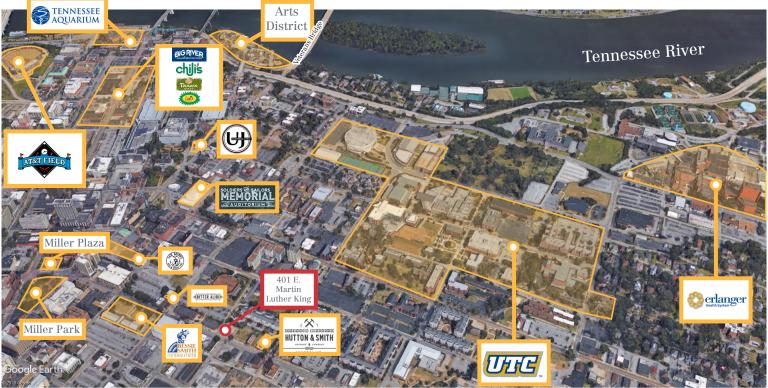

# **AMENITIES MAPS**

401 E. Martin Luther King Blvd.

#### **Amenities**

#### FOOD/BEVERAGES

- 1 Goodfellas Pizzeria
- 2 St. John's
- 3 Urban Stack
- 4 Southern Star
- 5 FORGE at The Chattanoogan Hotel
- 6 Tokyo Chattanooga
- 7 Public House Restaurant
- 8 Tupelo Honey Southern Kitchen
- 9 Pickel Barrel
- 10 Jimmy John's
- 11 City Cafe Dinner
- 12 The Read House
- 13 Mexiville
- 14 Jack Brown's Beer & Burger Joint
- 15 Old Gilman Grill
- 16 Unknown Caller
- 17 Six18 Restaurant & Lounge
- 18 Universal Joint
- 19 Cadence Coffee Company
- 20 The Walden Club

#### TOURISIM

- 1 Chattanooga Whiskey Experimental Distillery
- 2 Finley Stadium
- 3 Chattanooga Choo Choo
- 4 Tivoli Theater
- 5 AT&T Field
- 6 Tennessee Aquarium