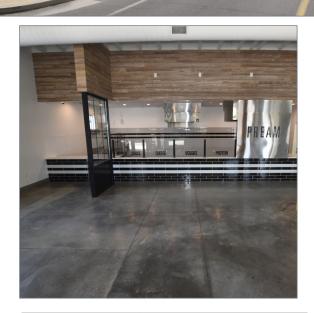

### 401 E Martin Luther King Blvd.

Chattanooga, TN 37402

#### **Property Highlights**

- 2nd Generation Restaurant Former Pizzeria.
- Ample street frontage with roll-up seating windows.
- Walk-Up to-go window.
- Open seating area with a bar.

#### **Property Description**

Located at the corner of Mabel St and Martin Luther King Blvd., on the edge of the University of Tennessee Chattanooga, this property is a prime location for a restaurant or retail user.

The property is walking distance from the University of Tennessee Chattanooga, student housing, nearby apartments and downtown Chattanooga.

LEASE RATE: \$23.00 PSF



| YEAR BUILT: | 2022       |
|-------------|------------|
| NNN COST :  | \$5.25 PSF |
| ZONING:     | U-SH-3     |

### For more information:

D. Frazier DeVaney, Jr., Vice President

+1 423 308 3760 • fdevaney@charterre.com

Christopher (Pher) Moore, Broker

+1 423 308 3772 • cmoore@charterre.com

NO WARRANTY OR REPRESENTATION, EXPRESS OR IMPLIED, IS MADE AS TO THE ACCURACY OF THE INFORMATION CONTAINED HEREIN, AND THE SAME IS SUBMITTED SUBJECT TO ERRORS, OMISSIONS, CHANGE OF PRICE, RENTAL OR OTHER CONDITIONS, PRIOR SALE, LEASE OR FINANCING, OR WITHDRAWAL WITHOUT NOTICE, AND OF ANY SPECIAL LISTING CONDITIONS IMPOSED BY OUR PRINCIPALS NO WARRANTIES OR REPRESENTATIONS ARE MADE AS TO THE CONDITION OF THE PROPERTY OR ANY HAZARDS CONTAINED THEREIN ARE ANY TO BE IMPLIED.

520 Lookout Street C