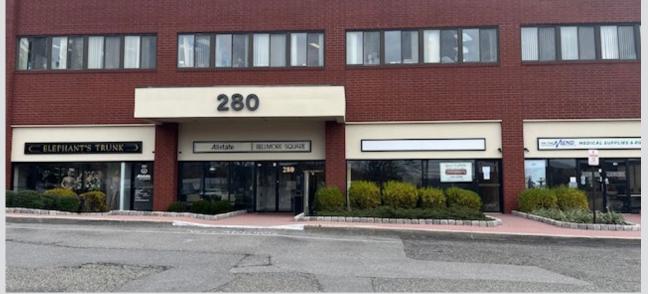

# 280 N. Bedford Road Mount Kisco, NY 10549 · Office • Medical • Retail

#### HIGHLIGHTS & AMENITIES

- Professionally Maintained Three
   Prominent Signage Rt. 117
   Located just 3 Blocks from
- Newly Renovated Lobby
- Ample On Site Parking
- High Visibility and Easy Access to Rt. 117
- Prominent Signage Rt. 117
   Located just 3 Blocks from Downtown Mt Kisco; 5 Min Drive to Mt Kisco RR Station; Easy Access Saw Mill Pkwy & Rt 684 Beeline Bus System Route

1300 sq ft Retail Space located on the Ground Floor of Professional Retail / Office / Medical Building, Prominent frontage, signage & high visibility on Route 117. High Ceilings, oversized display windows, ample on site parking. Uses include Office, Medical, Retail, Showroom, etc.