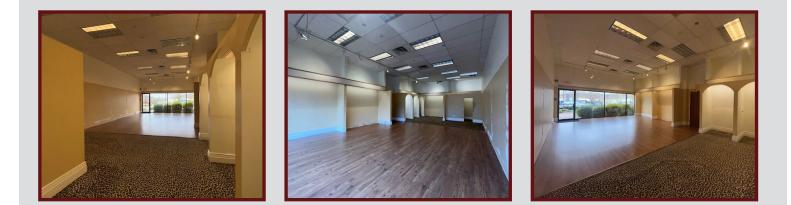

1300 sq ft Retail Space located on the Ground Floor of Professional Retail / Office / Medical Building, Prominent frontage, signage & high visibility on Route 117. High Ceilings, oversized display windows, ample on site parking. Uses include Office, Medical, Retail, Showroom, etc.