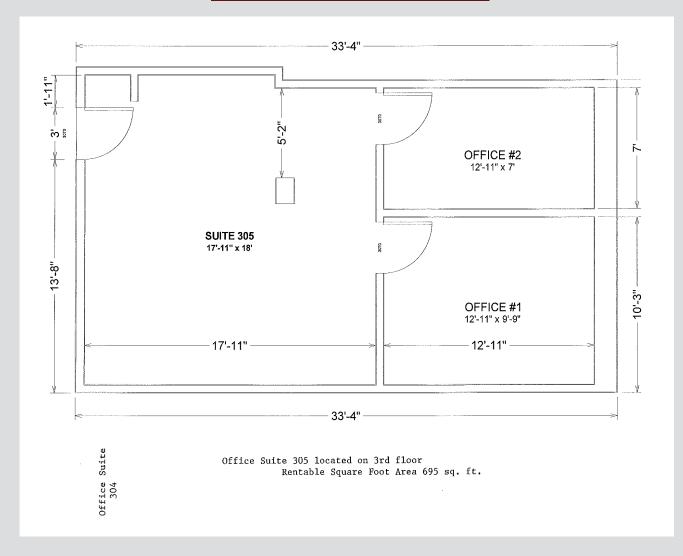

#### Suite 305 Approx. 700 sq ft Rent \$24.50 sq Ft Tenant pays utilities & cam Avail 2025 Large Reception - Two Private Offices

### Suite 305 – FLOOR PLAN