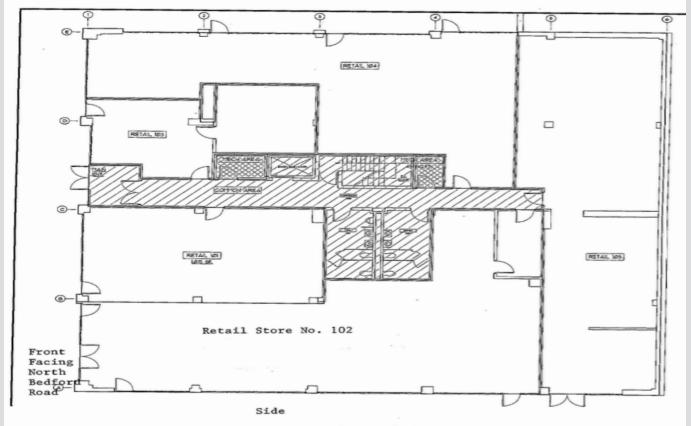

## Suite 102 – FLOOR PLAN

Exterior signage available on front of store

Select Properties

Suite 204 Approx. 1,700 sq ft w direct street access Floor plan consist of four private offices, kitchen , large open area Rent \$24.50 sq. ft. Tenant pays utilites & cam