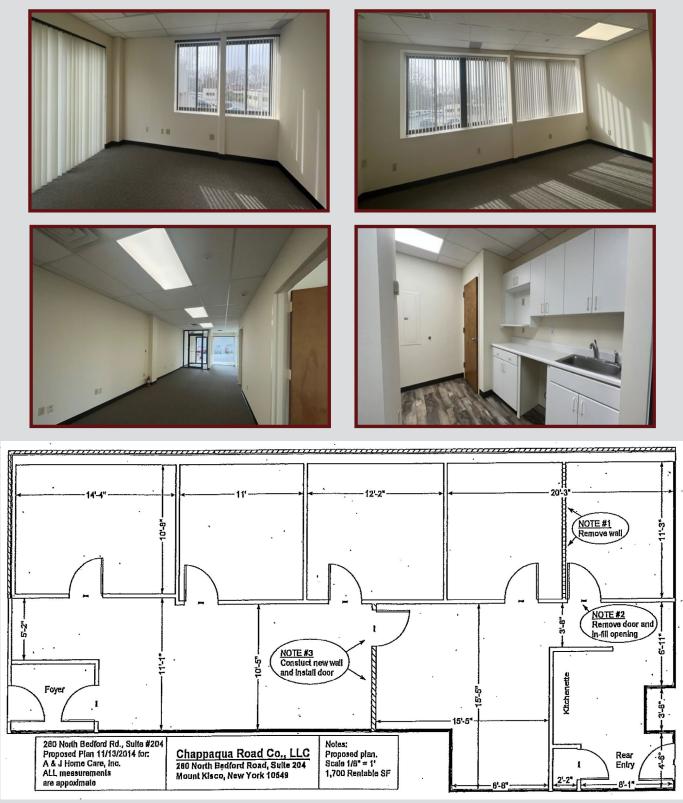

## Suite 102 – FLOOR PLAN

Exterior signage available on front of store

Select Properties

Suite 204 Approx. 1,700 sq ft w direct street access Floor plan consist of four private offices, kitchen , large open area Rent \$24.50 sq. ft. Tenant pays utilites & cam