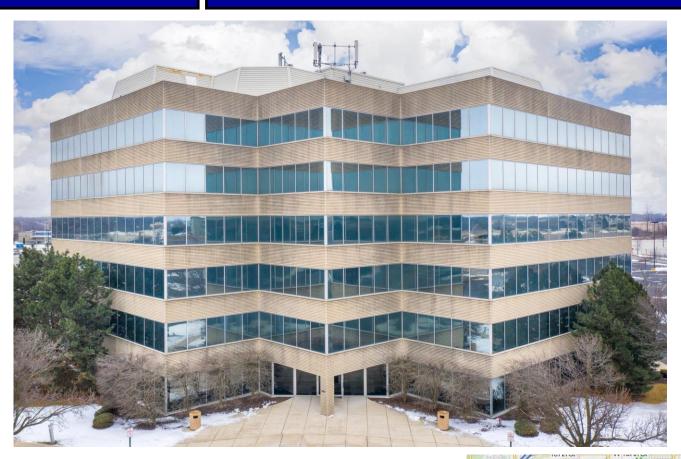

## 4801 Southwick Dr., Matteson

## **AMENITIES:**

- Six Story Building with 12,582 SF per Floor
- Parking for 298 Vehicles (4.1 per 1,000 SF)
- \$14 SF Gross
- 309 SF 37,746 SF (contiguous) space available
- 5-day Janitor and HVAC Provided
- Excellent access to I-80, I-57 and Tri State Tollway (I-294)
- Bus Route 357 accessible
- Population of 53,733 in a 3 mile radius
- Median Household Income of \$64,651 in a 1 mile radius
- VPD: 21,826 on Cicero
- Existing Medical Space available including former MRI and outpatient clinic