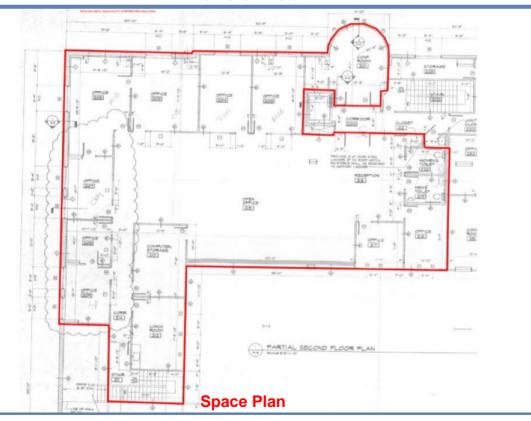

**Electric:** \$3.50 **Stories:** 2

Lease Type: + Electric &

Cleaning

Prime second floor office space with direct access from main lobby with elevator. 9 private offices, large open bullpen area, conference room, kitchen/break room, server/storage room, two private bathrooms. High window to floor ratio. Additional parking above standard pro-rata parking space ratio can be provided to an office tenant. Gross Lease plus electric and cleaning.