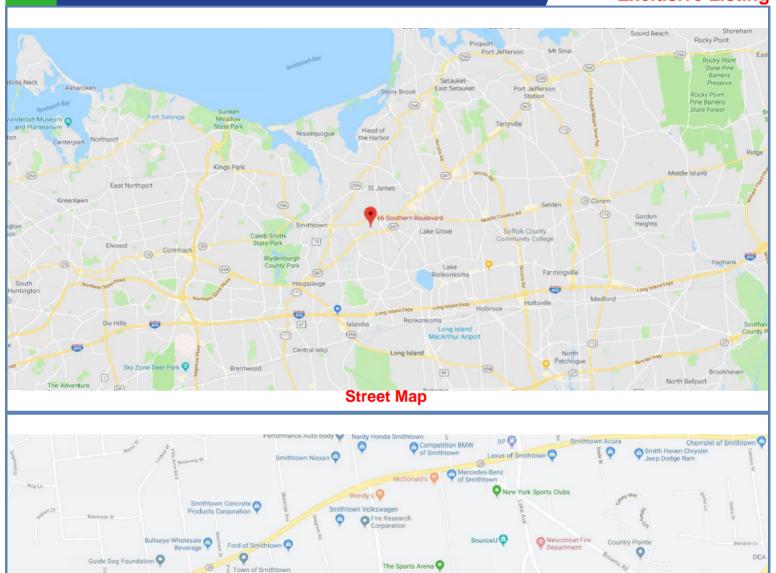

Located on the west side of Southern Blvd. between Route 347 (NesconsetHighway) and Route 25 (Jericho Turnpike). Immediate proximity to Smithtown/St. James "New Car Dealer Row" featuring over 15 new car dealerships.

## **Aerial**

For Information, please contact:

Lee Rosner, CCIM SIOR Brian McGuire (631) 761-6886 Direct Dial (631) 761-9403 Direct Dial

**Exclusive Listing** 

For Information, please contact:

Lee Rosner, CCIM SIOR