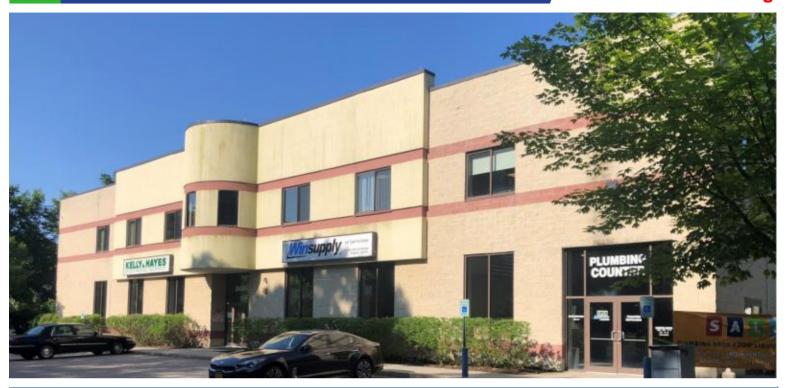

#### **Property Information**

66 Southern Blvd., Nesconset, NY 11767

Min Available SF: 6,250 Sprinklered: Yes Fuel: Gas

Max Available SF:6,250Possession:ImmediateGross Building Area:31,231Lot Size (Acres):3.79Lease Rate PSF:\$20.95Parking:3.1 per 1,000

**Electric:** \$3.50 **Stories:** 2

Lease Type: + Electric &

Cleaning

Prime second floor office space with direct access from main lobby with elevator. 9 private offices, large open bullpen area, conference room, kitchen/break room, server/storage room, two private bathrooms. High window to floor ratio. Additional parking above standard pro-rata parking space ratio can be provided to an office tenant. Gross Lease plus electric and cleaning.