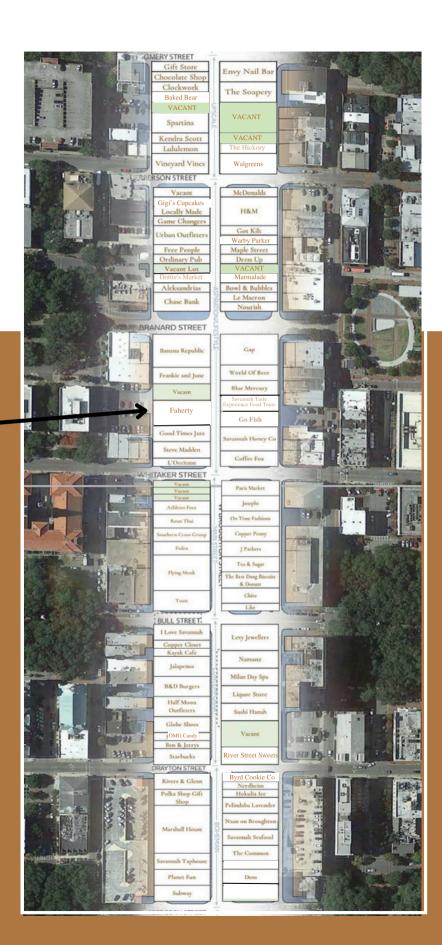

## BROUGHTON STREET BASEMENT 109A W BROUGHTON STREET





## **Leasing Opportunity**

- · 3,594± SF basement space available
- street access on Broughton Street
- · Surrounded by outstanding local restaurants, flourishing businesses, and specialty retail shopping
- · Walking distance to tourist hotspots on Broughton Street, Bay Street, River Street, and City Market

For more information, please contact:



**Mandy Henderson** Sales Director cell: 970-778-5616 mandy@judgerealty.com



**David Gaule** COO cell: 912-314-4540 dgaule@judgecommercial.com

## **STREETMAP & SITE LOCATION**

**JUDGE REALTY** 



109A West Broughton Street









## **About Judge Realty**

Judge Realty is the leader in Savannah Commercial Real Estate. We manage and lease over 500 properties in the Savannah area and work with local and national clients across the USA. COMMERCIAL

RESIDENTIAL

PROPERTY MANAGEMENT

DEVELOPMENT

345 Abercorn St., Savannah, GA 31401

912-236-1000

info@judgerealty.com

judgerealty.com