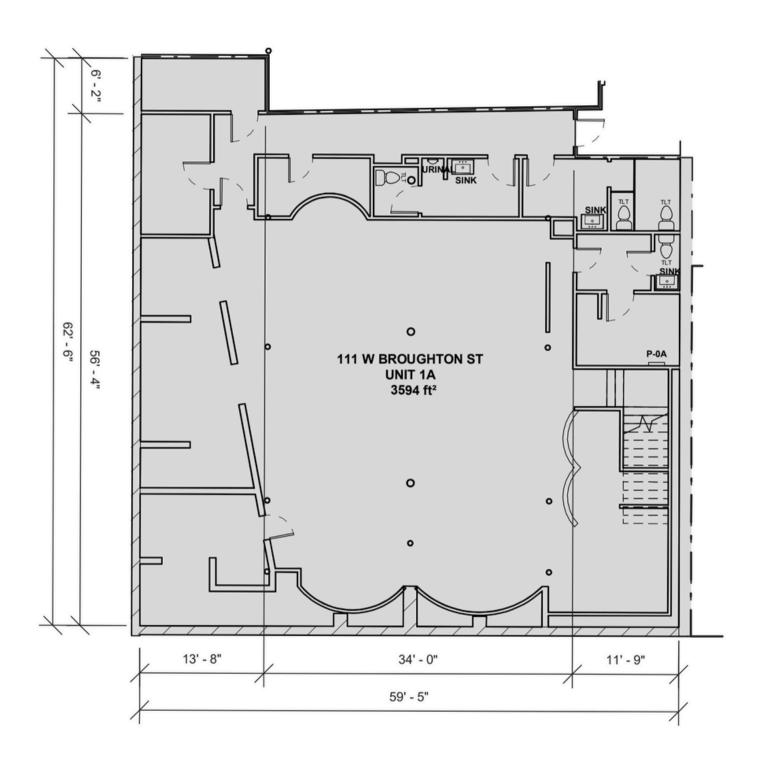

## **Leasing Opportunity**

- · 3,594± SF basement space available
- street access on Broughton Street
- · Surrounded by outstanding local restaurants, flourishing businesses, and specialty retail shopping
- · Walking distance to tourist hotspots on Broughton Street, Bay Street, River Street, and City Market