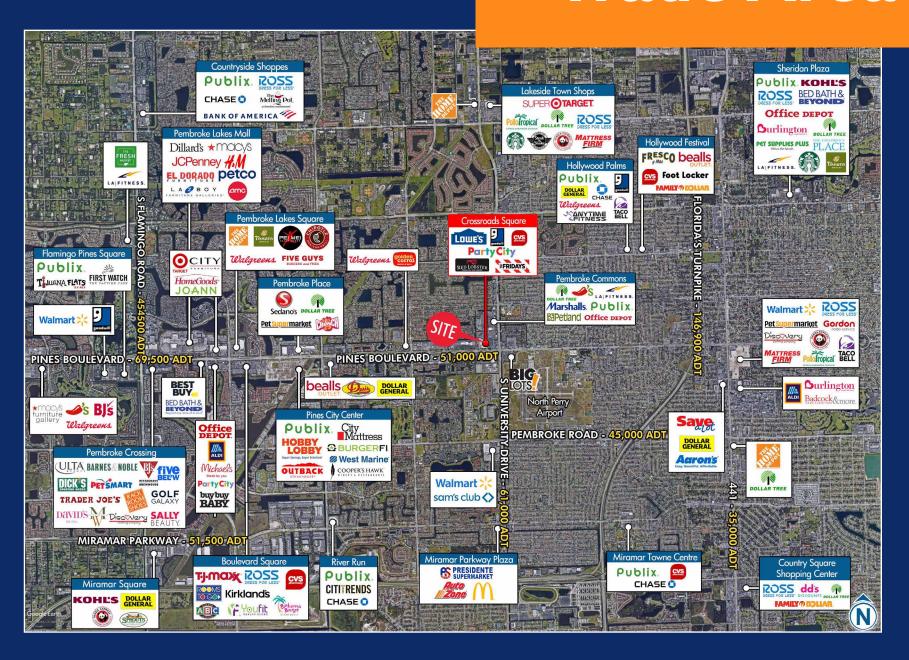

## Highlights

Crossroads Square is located in Pembroke Pines, Florida. The vibrant shopping center is a bustling hub of activity located on the northeast corner of heavily trafficked Pines Boulevard and University Drive. With its prominent position, the shopping center sees over 104,000 vehicles per day. Anchored by Party City, and Lowe's as a shadow anchor, the center offers a diverse range of retail options, dining establishments, and professional services, ensuring an enjoyable and convenient shopping experience, all within close proximity to Florida's Turnpike.

**♥CVS** pharmacy®

**Party City** 

Shadow Anchor

Notable surrounding retailers and restaurants, see map

±1,125 SF and ±1,500 SF available

Located on the NEC of Pines Boulevard and University Drive

Over 104,000 cars per day combined at the intersection

Thriving shopping center anchored by Party City and Lowes

Located at one of the busiest major retail nodes and intersections in Broward County

Turnpike access within minutes of site

#### Trade Area