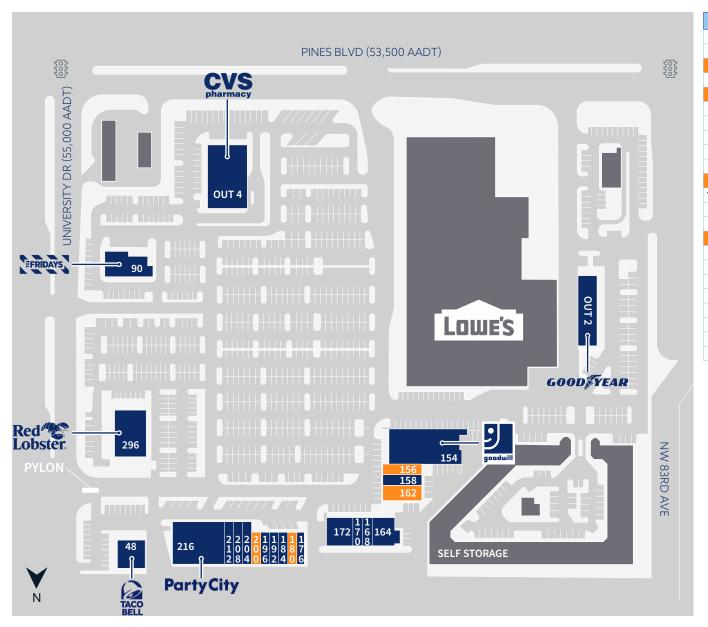

### Site Plan

| SUITE    | TENANT                          | SF     |
|----------|---------------------------------|--------|
| 100      | Lowe's #1681                    | N/A    |
| 154      | Goodwill                        | 12,000 |
| 156      | Available                       | 1,650  |
| 158      | Happy Paws                      | 1,350  |
| 162      | Available                       | 3,000  |
| 164      | Bland Insurance                 | 2,650  |
| 168      | Home Design                     | 1,300  |
| 170      | Golden Medica                   | 1,280  |
| 172      | Dolphin Carpet & Tile           | 4,600  |
| 176      | Pretty Girls Curves             | 1,500  |
| 180      | Available                       | 1,500  |
| 184-188A | Sheiks Bakery & Quik Serve Cafe | 1,125  |
| 192      | Nail Salon & Spa                | 1,125  |
| 196      | Meraki Rose                     | 2,000  |
| 200      | Available                       | 1,125  |
| 204      | The Studio Nail Supply          | 3,000  |
| 208      | South Florida Pediatric Partner | 2,000  |
| 212      | Peach Cobbler Factory           | 2,000  |
| 216      | Party City                      | 11,000 |
| 48       | Taco Bell #21409                | 5,232  |
| 90       | T.G.I. Fridays                  | 7,406  |
| OUT2     | Goodyear                        | 12,739 |
| OUT4     | CVS                             | N/A    |