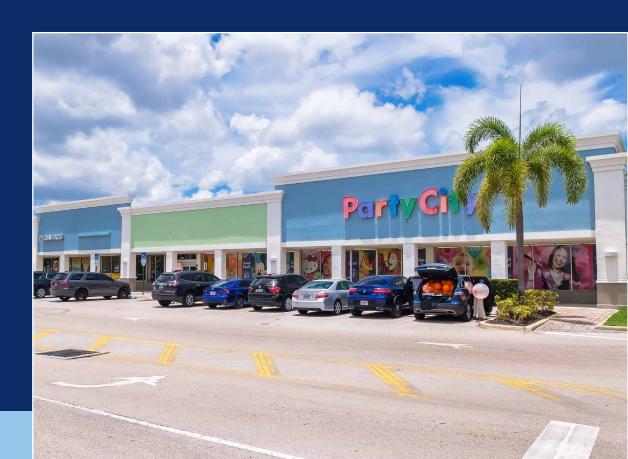

## Highlights

Crossroads Square is located in Pembroke Pines, Florida. The vibrant shopping center is a bustling hub of activity located on the northeast corner of heavily trafficked Pines Boulevard and University Drive. With its prominent position, the shopping center sees over 104,000 vehicles per day. Anchored by Party City, and Lowe's as a shadow anchor, the center offers a diverse range of retail options, dining establishments, and professional services, ensuring an enjoyable and convenient shopping experience, all within close proximity to Florida's Turnpike.

**♥CVS** pharmacy®

**Party City** 

Shadow Anchor

Notable surrounding retailers and restaurants, see map

±1,125 SF and ±1,500 SF available

Located on the NEC of Pines Boulevard and University Drive

Over 104,000 cars per day combined at the intersection

Thriving shopping center anchored by Party City and Lowes

Located at one of the busiest major retail nodes and intersections in Broward County

Turnpike access within minutes of site