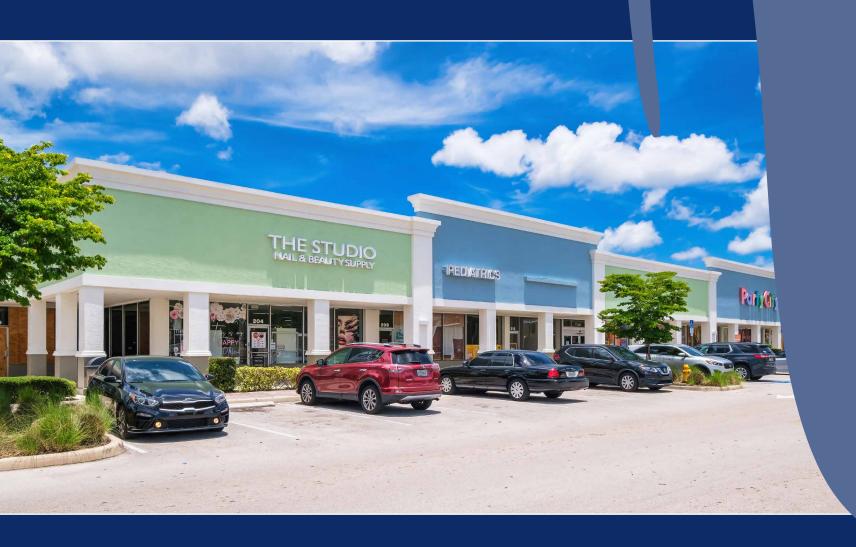

## Highlights

Crossroads Square is located in Pembroke Pines, Florida. The vibrant shopping center is a bustling hub of activity located on the northeast corner of heavily trafficked Pines Boulevard and University Drive. With its prominent position, the shopping center sees over 104,000 vehicles per day. Anchored by Party City, and Lowe's as a shadow anchor, the center offers a diverse range of retail options, dining establishments, and professional services, ensuring an enjoyable and convenient shopping experience, all within close proximity to Florida's Turnpike.

**♥CVS** pharmacy®

**Party City** 

Shadow Anchor

Notable surrounding retailers and restaurants, see map

±1,125 SF and ±1,500 SF available

Located on the NEC of Pines Boulevard and University Drive

Over 104,000 cars per day combined at the intersection

Thriving shopping center anchored by Party City and Lowes

Located at one of the busiest major retail nodes and intersections in Broward County

Turnpike access within minutes of site