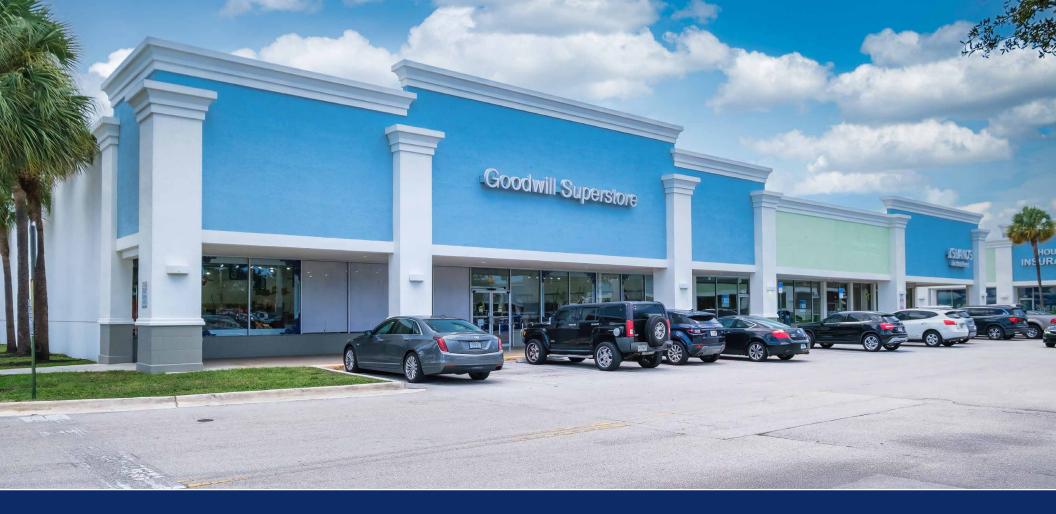

### Site Plan

| SUITE    | TENANT                          | SF     |
|----------|---------------------------------|--------|
| 100      | Lowe's #1681                    | N/A    |
| 154      | Goodwill                        | 12,000 |
| 156      | Available                       | 1,650  |
| 158      | Happy Paws                      | 1,350  |
| 162      | Available                       | 3,000  |
| 164      | Bland Insurance                 | 2,650  |
| 168      | Home Design                     | 1,300  |
| 170      | Golden Medica                   | 1,280  |
| 172      | Dolphin Carpet & Tile           | 4,600  |
| 176      | Pretty Girls Curves             | 1,500  |
| 180      | Available                       | 1,500  |
| 184-188A | Sheiks Bakery & Quik Serve Cafe | 1,125  |
| 192      | Nail Salon & Spa                | 1,125  |
| 196      | Meraki Rose                     | 2,000  |
| 200      | Available                       | 1,125  |
| 204      | The Studio Nail Supply          | 3,000  |
| 208      | South Florida Pediatric Partner | 2,000  |
| 212      | Peach Cobbler Factory           | 2,000  |
| 216      | Party City                      | 11,000 |
| 48       | Taco Bell #21409                | 5,232  |
| 90       | T.G.I. Fridays                  | 7,406  |
| OUT2     | Goodyear                        | 12,739 |
| OUT4     | CVS                             | N/A    |