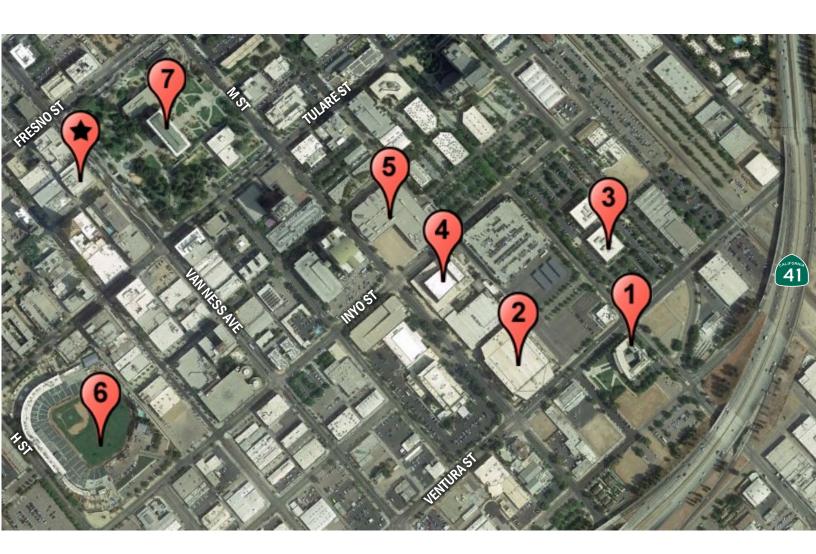

#### AERIAL MAP

- 1-5<sup>th</sup> Dist Court of Appeals
- 2- Selland Arena
- 3- PG&E
- 4- Saroyan Theatre
- 5- Exhibit Hall
- 6- Chukchansi Park
- 7- Fresno Superior Court