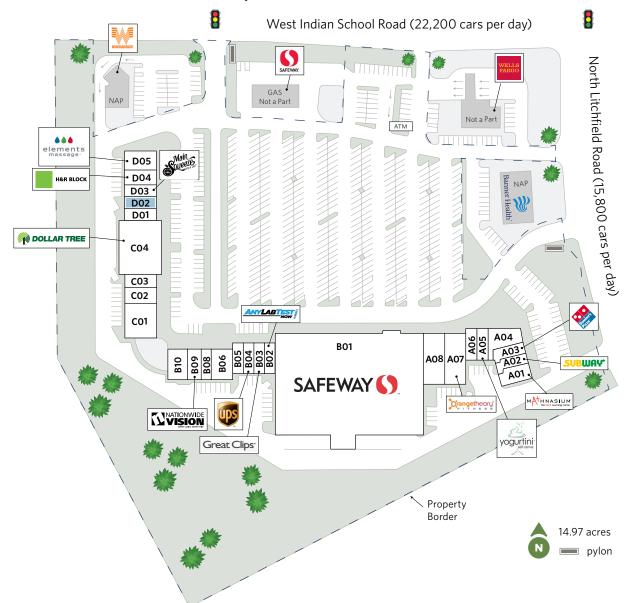

## PALM VALLEY MARKETPLACE LEASING PLAN

14175 W. Indian School Road, Goodyear, AZ 85338

| UNIT    | TENANT                            | SQ. FT. |
|---------|-----------------------------------|---------|
| A01     | Mathnasium                        | 1,550   |
| A02     | Subway                            | 1,390   |
| A03     | Domino's Pizza                    | 1,340   |
| A04     | Bella Luna                        | 2,452   |
| A05     | Yogurtini Self Serve              | 1,247   |
| A06     | Rusick Chiropractic               | 1,226   |
| A07     | Orangetheory Fitness              | 4,000   |
| A08     | Copper Star Home Medical Supplies | 4,020   |
| B01     | Safeway                           | 55,403  |
| B02     | Any Lab Test Now                  | 1,221   |
| B03     | Great Clips                       | 1,200   |
| B04     | The UPS Store                     | 1,198   |
| B05     | Monaco Nails                      | 1,200   |
| B06     | The Dental Views                  | 2,398   |
| B08     | Southwest Golf Cars               | 1,193   |
| B09     | Nationwide Vision Center          | 1,822   |
| B10     | Crazy Mike's Chicken              | 1,789   |
| C01     | Clubhouse Grill                   | 4,196   |
| C02     | Salon Zen                         | 1,808   |
| C03     | Sonora Rose                       | 1,200   |
| C04     | Dollar Tree                       | 7,973   |
| D01     | Deadwax Records                   | 1,200   |
| D02     | Available                         | 1,203   |
| D03     | Main Squeeze Juice Co             | 1,203   |
| D04     | H&R Block                         | 1,800   |
| D05     | Elements Massage                  | 2,401   |
| Total S | Square Feet: 10                   | 7,633   |