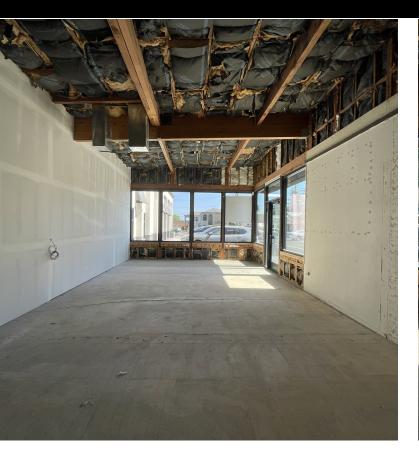

## **Property Description**

Discover the perfect commercial space at 2022 Redwood Road, Napa, CA. This attractive property offers a modern and versatile space primed for your business needs. The interior boasts ample natural light and customizable layouts, creating an inviting atmosphere for employees and clients alike.

## **Property Highlights**

- Approximately ±800 SF modern space
- Next to Creations Fine Jewelers
- Newly remodeled interior and exterior
- Open layout with restroom
- On-site parking for convenience
- Easy access to major thoroughfares
- Well-lit interior with natural light
- Versatile space for various business needs
- Ideal for a range of business types