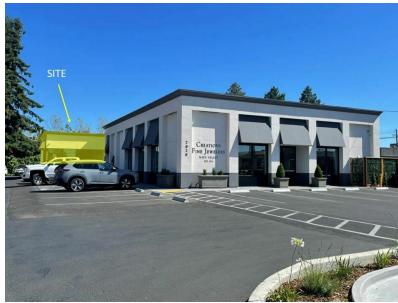

## **Property Highlights**

- Approximately ±800 SF modern space
- Next to Creations Fine Jewelers
- Newly remodeled interior and exterior
- Open layout with restroom
- On-site parking for convenience
- Easy access to major thoroughfares
- Well-lit interior with natural light
- Versatile space for various business needs
- Ideal for a range of business types