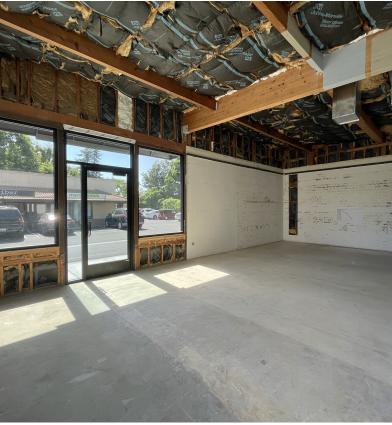

## **Property Description**

Discover the perfect commercial space at 2022 Redwood Road, Napa, CA. This attractive property offers a modern and versatile space primed for your business needs. The interior boasts ample natural light and customizable layouts, creating an inviting atmosphere for employees and clients alike.

## **Property Highlights**

- Approximately ±800 SF modern space
- Next to Creations Fine Jewelers
- Newly remodeled interior and exterior
- Open layout with restroom
- On-site parking for convenience
- Easy access to major thoroughfares
- Well-lit interior with natural light
- Versatile space for various business needs
- Ideal for a range of business types