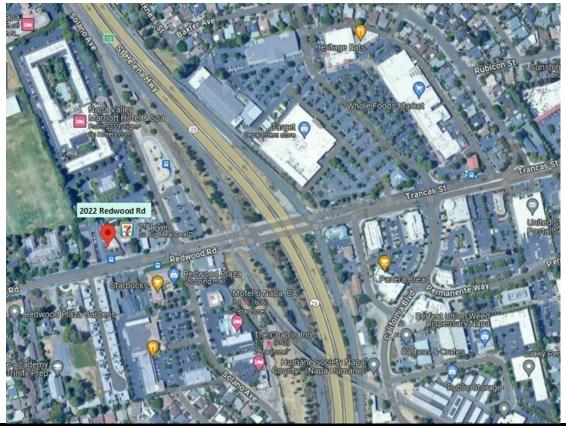

## **Property Description**

Discover the perfect commercial space at 2022 Redwood Road, Napa, CA. This attractive property offers a modern and versatile space primed for your business needs. The interior boasts ample natural light and customizable layouts, creating an inviting atmosphere for employees and clients alike.

Parking on-site, easy access to major thoroughfares, and nearby amenities make this property a practical choice. Whether establishing a new venture or expanding an existing one, this space offers the ideal canvas for your business aspirations.

## **Property Highlights**

- Approximately ±800 SF modern space
- Next to Creations Fine Jewelers
- Newly remodeled interior and exterior
- Open layout with restroom
- On-site parking for convenience
- Easy access to major thoroughfares
- Well-lit interior with natural light
- Versatile space for various business needs
- Ideal for a range of business types