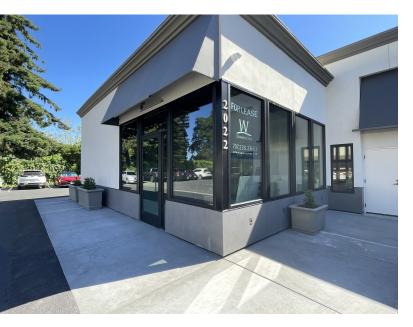

## **Property Description**

Discover the perfect commercial space at 2022 Redwood Road, Napa, CA. This attractive property offers a modern and versatile space primed for your business needs. The interior boasts ample natural light and customizable layouts, creating an inviting atmosphere for employees and clients alike.

## **Property Highlights**

- Approximately ±800 SF modern space
- Next to Creations Fine Jewelers
- Newly remodeled interior and exterior
- Open layout with restroom
- On-site parking for convenience
- Easy access to major thoroughfares
- Well-lit interior with natural light
- Versatile space for various business needs
- Ideal for a range of business types