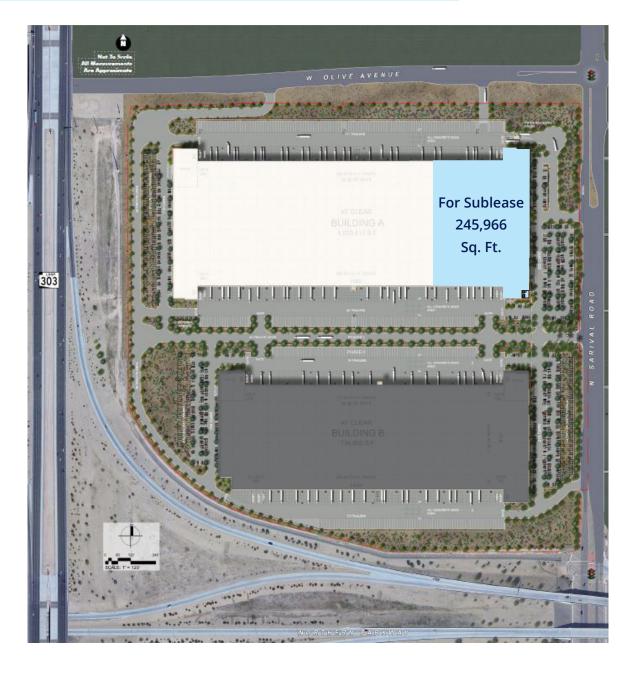

## Site Plan

303 Crossroads | 8900 N Sarival Avenue | Glendale, AZ

### Features

| Available for Sublease         | ±245,966 square feet                                                                                          |  |  |  |
|--------------------------------|---------------------------------------------------------------------------------------------------------------|--|--|--|
| Building SF                    | ±1,023,610                                                                                                    |  |  |  |
| Office SF                      | ±1,186                                                                                                        |  |  |  |
| Clear Height                   | 40'                                                                                                           |  |  |  |
| Warehouse                      | 100% A/C                                                                                                      |  |  |  |
| Dock Doors                     | 34 available                                                                                                  |  |  |  |
| Drive-In Ramp Doors            | 2 available                                                                                                   |  |  |  |
| Column Spacing                 | 50' x 56'                                                                                                     |  |  |  |
| Sprinklers                     | ESFR                                                                                                          |  |  |  |
| Power                          | 277/480v Heavy                                                                                                |  |  |  |
| Truck Court                    | 200'                                                                                                          |  |  |  |
| Parking Ratio                  | .59/1,000 SF                                                                                                  |  |  |  |
| Zoning                         | PAD, City of Glendale                                                                                         |  |  |  |
| Visibility                     | Sarival & Olive Avenues                                                                                       |  |  |  |
| Sublease Term                  | Sublessor is flexible on term                                                                                 |  |  |  |
| Corporate Neighbors<br>Include | Boeing, Walmart, Lennox, Ball<br>Corp, Red Bull, White Claw,<br>UPS, HD Supply, REI, Dick's,<br>Aldi, Daimler |  |  |  |