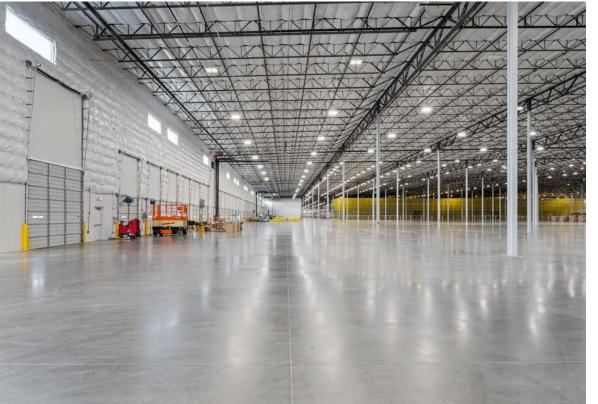

essor is flexible on term                                                                                 |  |  |  |
| Corporate Neighbors<br>Include | Boeing, Walmart, Lennox, Ball<br>Corp, Red Bull, White Claw,<br>UPS, HD Supply, REI, Dick's,<br>Aldi, Daimler |  |  |  |





Two (2) drive-in ramp doors



34 dock doors



3 - 5 year lease term





### Demographics



### 2024 Population

3-mile 35,505 5-mile 129,801 10-mile 576,536



#### 2024 Average Household Income

3-mile \$117,121 5-mile \$111,315 10-mile \$92,949



### 2024 Median Age

3-mile 35.5 5-mile 35.8



#### 2024 Households

3-mile 10,634 5-mile 40,361 10-mile 215,783

### Floor Plan

303 Crossroads | 8900 N Sarival Avenue | Glendale, AZ





# Property Photos

303 Crossroads | 8900 N Sarival Avenue | Glendale, AZ











### Freeway Access

2 min

To Loop 303

11 min

To Loop 101 Via Northern Parkway 8 min

To I-10 Via 303

10 min

To Us-60 Via 303



14 min

To Westgate Glendale

31 min

To Downtown Phoenix

-ಂಕ್- Nearby Airports

16 min

To Phx-Gyr Airport

32 min

To Phx Sky Harbor Intl. Airport





### **Travel Distances - From Phoenix**

| San Diego                  | 331 miles | Las Vegas      | 261 miles | Albuquerque | 443 miles   |
|----------------------------|-----------|----------------|-----------|-------------|-------------|
| Ports of LA,<br>Long Beach | 351 miles | Reno           | 729 miles | Dallas      | 1,065 miles |
| Los Angeles                | 349 miles | Salt Lake City | 663 miles | Houston     | 1,176 miles |
| San Francisco              | 728 miles | Denver         | 821 m