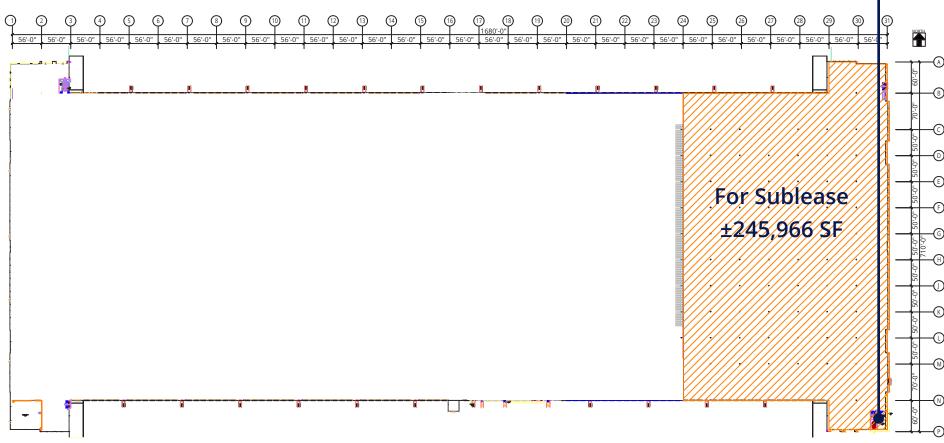

## Site Plan

303 Crossroads | 8900 N Sarival Avenue | Glendale, AZ

### Features

| Available for Sublease         | ±245,966 square feet                                                                                          |  |  |  |
|--------------------------------|---------------------------------------------------------------------------------------------------------------|--|--|--|
| Building SF                    | ±1,023,610                                                                                                    |  |  |  |
| Office SF                      | ±1,186                                                                                                        |  |  |  |
| Clear Height                   | 40'                                                                                                           |  |  |  |
| Warehouse                      | 100% A/C                                                                                                      |  |  |  |
| Dock Doors                     | 34 available                                                                                                  |  |  |  |
| Drive-In Ramp Doors            | 2 available                                                                                                   |  |  |  |
| Column Spacing                 | 50' x 56'                                                                                                     |  |  |  |
| Sprinklers                     | ESFR                                                                                                          |  |  |  |
| Power                          | 277/480v Heavy                                                                                                |  |  |  |
| Truck Court                    | 200'                                                                                                          |  |  |  |
| Parking Ratio                  | .59/1,000 SF                                                                                                  |  |  |  |
| Zoning                         | PAD, City of Glendale                                                                                         |  |  |  |
| Visibility                     | Sarival & Olive Avenues                                                                                       |  |  |  |
| Sublease Term                  | Sublessor is flexible on term                                                                                 |  |  |  |
| Corporate Neighbors<br>Include | Boeing, Walmart, Lennox, Ball<br>Corp, Red Bull, White Claw,<br>UPS, HD Supply, REI, Dick's,<br>Aldi, Daimler |  |  |  |