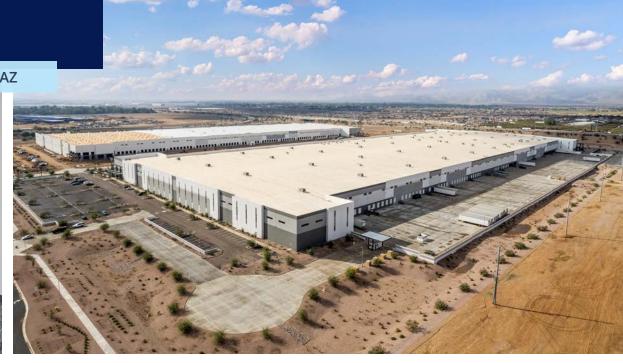

blessor is flexible on term                                                                                 |  |  |  |
| Corporate Neighbors<br>Include | Boeing, Walmart, Lennox, Ball<br>Corp, Red Bull, White Claw,<br>UPS, HD Supply, REI, Dick's,<br>Aldi, Daimler |  |  |  |





Two (2) drive-in ramp doors



34 dock doors



3 - 5 year lease term





### Demographics



### 2024 Population

3-mile 35,505 5-mile 129,801 10-mile 576,536



#### 2024 Average Household Income

3-mile \$117,121 5-mile \$111,315 10-mile \$92,949



### 2024 Median Age

3-mile 35.5 5-mile 35.8



#### 2024 Households

3-mile 10,634 5-mile 40,361 10-mile 215,783

### Floor Plan

303 Crossroads | 8900 N Sarival Avenue | Glendale, AZ





# Property Photos

303 Crossroads | 8900 N Sarival Avenue | Glendale, AZ











### Freeway Access

2 min

To Loop 303

11 min

To Loop 101 Via Northern Parkway 8 min

To I-10 Via 303

10 min

To Us-60 Via 303



14 min

To Westgate Glendale

31 min

To Downtown Phoenix

-ಂಕ್- Nearby Airports

16 min

To Phx-Gyr Airport

32 min

To Phx Sky Harbor Intl. Airport





### **Travel Distances - From Phoenix**

| San Diego                  | 331 miles | Las Vegas      | 261 miles | Albuquerque | 443 miles   |
|----------------------------|-----------|----------------|-----------|-------------|-------------|
| Ports of LA,<br>Long Beach | 351 miles | Reno           | 729 miles | Dallas      | 1,065 miles |
| Los Angeles                | 349 miles | Salt Lake City | 663 miles | Houston     | 1,176 miles |
| San Francisco              | 728 miles | Denver         | 821