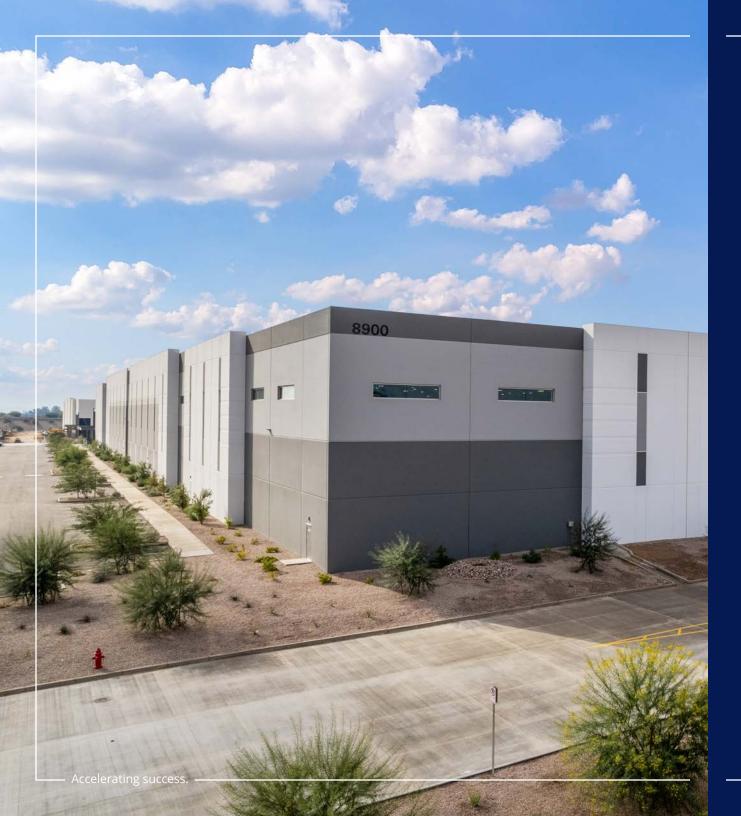

303 Crossroads

8900 N. Sarival Avenue | Glendale, AZ

Contact Us for Leasing Information:

Rob Martensen, SIOR, CCIM Vice Chair +1 602 222 5082 rob.martensen@colliers.com

**Colliers** 2390 E Camelback Rd, Ste 100 Phoenix, AZ 85016 +1 602 222 5000

### Features

| Available for Sublease         | ±245,966 square feet                                                                                          |  |  |  |
|--------------------------------|---------------------------------------------------------------------------------------------------------------|--|--|--|
| Building SF                    | ±1,023,610                                                                                                    |  |  |  |
| Office SF                      | ±1,186                                                                                                        |  |  |  |
| Clear Height                   | 40'                                                                                                           |  |  |  |
| Warehouse                      | 100% A/C                                                                                                      |  |  |  |
| Dock Doors                     | 34 available                                                                                                  |  |  |  |
| Drive-In Ramp Doors            | 2 available                                                                                                   |  |  |  |
| Column Spacing                 | 50' x 56'                                                                                                     |  |  |  |
| Sprinklers                     | ESFR                                                                                                          |  |  |  |
| Power                          | 277/480v Heavy                                                                                                |  |  |  |
| Truck Court                    | 200'                                                                                                          |  |  |  |
| Parking Ratio                  | .59/1,000 SF                                                                                                  |  |  |  |
| Zoning                         | PAD, City of Glendale                                                                                         |  |  |  |
| Visibility                     | Sarival & Olive Avenues                                                                                       |  |  |  |
| Sublease Term                  | Sublessor is flexible on term                                                                                 |  |  |  |
| Corporate Neighbors<br>Include | Boeing, Walmart, Lennox, Ball<br>Corp, Red Bull, White Claw,<br>UPS, HD Supply, REI, Dick's,<br>Aldi, Daimler |  |  |  |