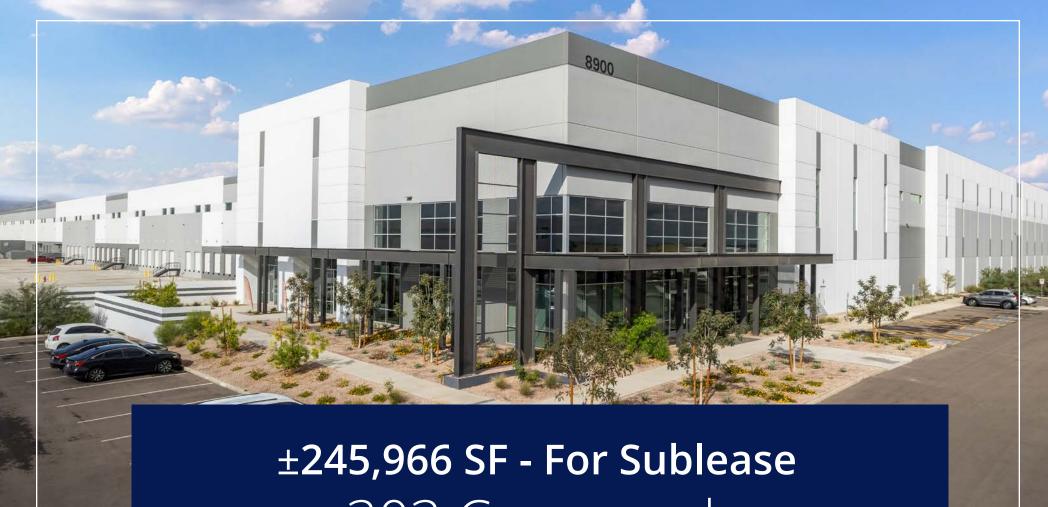

303 Crossroads

8900 N. Sarival Avenue | Glendale, AZ

Contact Us for Leasing Information:

Rob Martensen, SIOR, CCIM Vice Chair +1 602 222 5082 rob.martensen@colliers.com

**Colliers** 2390 E Camelback Rd, Ste 100 Phoenix, AZ 85016 +1 602 222 5000

### Features

| Available for Sublease         | ±245,966 square feet                                                                                          |  |  |  |
|--------------------------------|---------------------------------------------------------------------------------------------------------------|--|--|--|
| Building SF                    | ±1,023,610                                                                                                    |  |  |  |
| Office SF                      | ±1,186                                                                                                        |  |  |  |
| Clear Height                   | 40'                                                                                                           |  |  |  |
| Warehouse                      | 100% A/C                                                                                                      |  |  |  |
| Dock Doors                     | 34 available                                                                                                  |  |  |  |
| Drive-In Ramp Doors            | 2 available                                                                                                   |  |  |  |
| Column Spacing                 | 50' x 56'                                                                                                     |  |  |  |
| Sprinklers                     | ESFR                                                                                                          |  |  |  |
| Power                          | 277/480v Heavy                                                                                                |  |  |  |
| Truck Court                    | 200'                                                                                                          |  |  |  |
| Parking Ratio                  | .59/1,000 SF                                                                                                  |  |  |  |
| Zoning                         | PAD, City of Glendale                                                                                         |  |  |  |
| Visibility                     | Sarival & Olive Avenues                                                                                       |  |  |  |
| Sublease Term                  | Sublessor is flexible on term                                                                                 |  |  |  |
| Corporate Neighbors<br>Include | Boeing, Walmart, Lennox, Ball<br>Corp, Red Bull, White Claw,<br>UPS, HD Supply, REI, Dick's,<br>Aldi, Daimler |  |  |  |