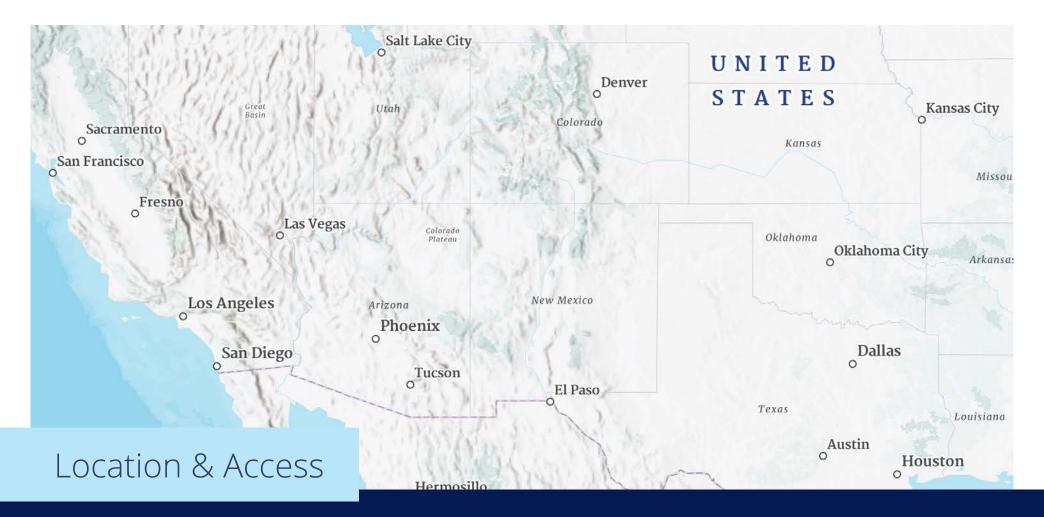

### **Travel Distances - From Phoenix**

| San Diego                  | 331 miles | Las Vegas      | 261 miles | Albuquerque | 443 miles   |
|----------------------------|-----------|----------------|-----------|-------------|-------------|
| Ports of LA,<br>Long Beach | 351 miles | Reno           | 729 miles | Dallas      | 1,065 miles |
| Los Angeles                | 349 miles | Salt Lake City | 663 miles | Houston     | 1,176 miles |
| San Francisco              | 728 miles | Denver         | 821 miles | El Paso     | 430 miles   |