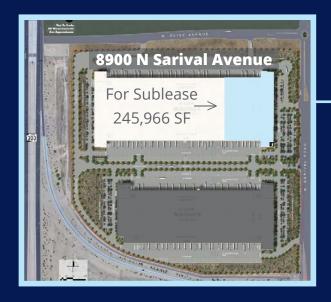

## Site Plan

303 Crossroads | 8900 N Sarival Avenue | Glendale, AZ

### Features

| Available for Sublease         | ±245,966 square feet                                                                                          |  |  |  |
|--------------------------------|---------------------------------------------------------------------------------------------------------------|--|--|--|
| Building SF                    | ±1,023,610                                                                                                    |  |  |  |
| Office SF                      | ±1,186                                                                                                        |  |  |  |
| Clear Height                   | 40'                                                                                                           |  |  |  |
| Warehouse                      | 100% A/C                                                                                                      |  |  |  |
| Dock Doors                     | 34 available                                                                                                  |  |  |  |
| Drive-In Ramp Doors            | 2 available                                                                                                   |  |  |  |
| Column Spacing                 | 50' x 56'                                                                                                     |  |  |  |
| Sprinklers                     | ESFR                                                                                                          |  |  |  |
| Power                          | 277/480v Heavy                                                                                                |  |  |  |
| Truck Court                    | 200'                                                                                                          |  |  |  |
| Parking Ratio                  | .59/1,000 SF                                                                                                  |  |  |  |
| Zoning                         | PAD, City of Glendale                                                                                         |  |  |  |
| Visibility                     | Sarival & Olive Avenues                                                                                       |  |  |  |
| Sublease Term                  | Sublessor is flexible on term                                                                                 |  |  |  |
| Corporate Neighbors<br>Include | Boeing, Walmart, Lennox, Ball<br>Corp, Red Bull, White Claw,<br>UPS, HD Supply, REI, Dick's,<br>Aldi, Daimler |  |  |  |