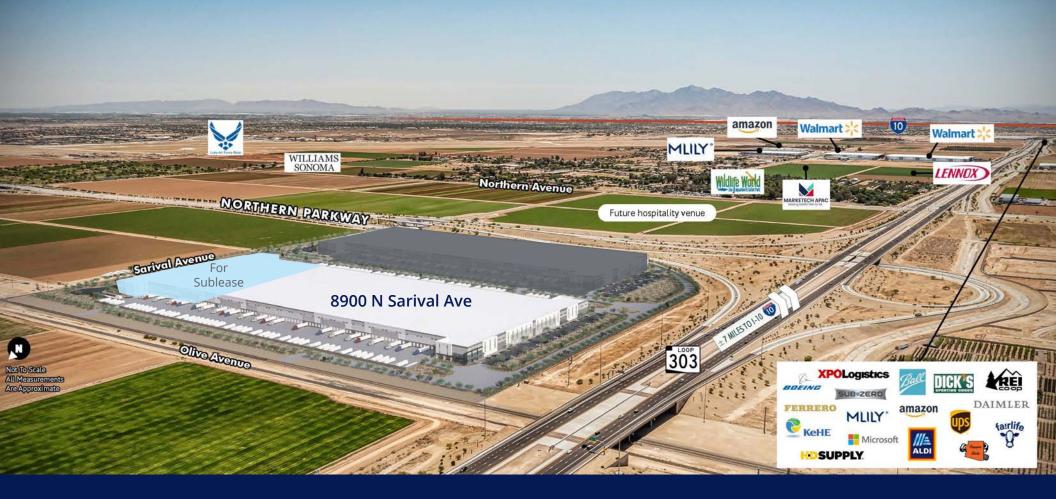

### Freeway Access

2 min

To Loop 303

11 min

To Loop 101 Via Northern Parkway 8 min

To I-10 Via 303

10 min

To Us-60 Via 303

14 min

To Westgate Glendale

31 min

To Downtown Phoenix

-ಂಕ್- Nearby Airports

16 min

To Phx-Gyr Airport

32 min

To Phx Sky Harbor Intl. Airport

### **Travel Distances - From Phoenix**

| San Diego                  | 331 miles | Las Vegas      | 261 miles | Albuquerque | 443 miles   |
|----------------------------|-----------|----------------|-----------|-------------|-------------|
| Ports of LA,<br>Long Beach | 351 miles | Reno           | 729 miles | Dallas      | 1,065 miles |
| Los Angeles                | 349 miles | Salt Lake City | 663 miles | Houston     | 1,176 miles |
| San Francisco              | 728 miles | Denver         | 821 miles | El Paso     | 430 miles   |