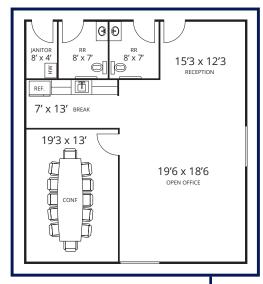

### Floor Plan

303 Crossroads | 8900 N Sarival Avenue | Glendale, AZ

### Features

| Available for Sublease         | ±245,966 square feet                                                                                          |  |  |  |
|--------------------------------|---------------------------------------------------------------------------------------------------------------|--|--|--|
| Building SF                    | ±1,023,610                                                                                                    |  |  |  |
| Office SF                      | ±1,186                                                                                                        |  |  |  |
| Clear Height                   | 40'                                                                                                           |  |  |  |
| Warehouse                      | 100% A/C                                                                                                      |  |  |  |
| Dock Doors                     | 34 available                                                                                                  |  |  |  |
| Drive-In Ramp Doors            | 2 available                                                                                                   |  |  |  |
| Column Spacing                 | 50' x 56'                                                                                                     |  |  |  |
| Sprinklers                     | ESFR                                                                                                          |  |  |  |
| Power                          | 277/480v Heavy                                                                                                |  |  |  |
| Truck Court                    | 200'                                                                                                          |  |  |  |
| Parking Ratio                  | .59/1,000 SF                                                                                                  |  |  |  |
| Zoning                         | PAD, City of Glendale                                                                                         |  |  |  |
| Visibility                     | Sarival & Olive Avenues                                                                                       |  |  |  |
| Sublease Term                  | Sublessor is flexible on term                                                                                 |  |  |  |
| Corporate Neighbors<br>Include | Boeing, Walmart, Lennox, Ball<br>Corp, Red Bull, White Claw,<br>UPS, HD Supply, REI, Dick's,<br>Aldi, Daimler |  |  |  |