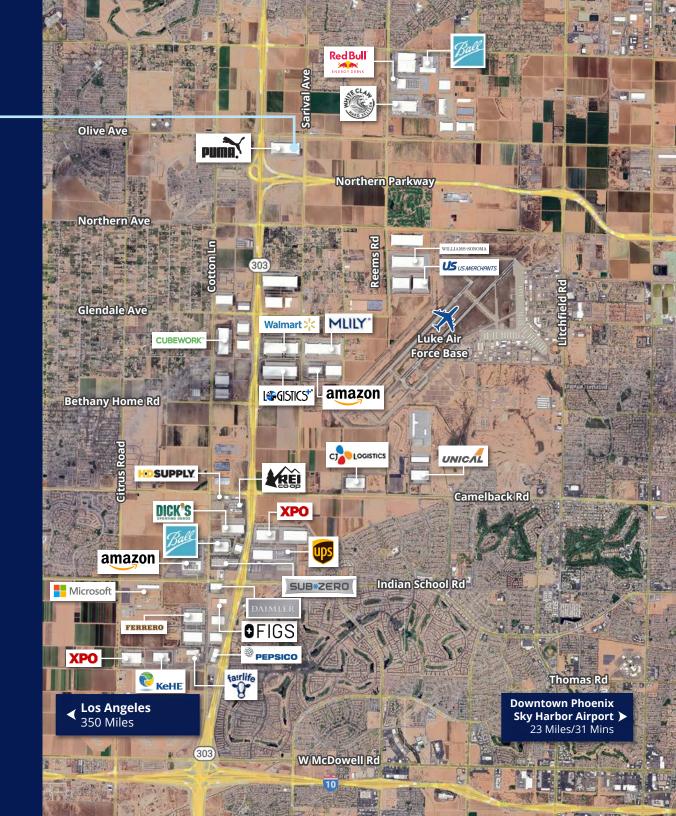

### Features

| Available for Sublease         | ±245,966 square feet                                                                                          |  |  |  |
|--------------------------------|---------------------------------------------------------------------------------------------------------------|--|--|--|
| Building SF                    | ±1,023,610                                                                                                    |  |  |  |
| Office SF                      | ±1,186                                                                                                        |  |  |  |
| Clear Height                   | 40'                                                                                                           |  |  |  |
| Warehouse                      | 100% A/C                                                                                                      |  |  |  |
| Dock Doors                     | 34 available                                                                                                  |  |  |  |
| Drive-In Ramp Doors            | 2 available                                                                                                   |  |  |  |
| Column Spacing                 | 50' x 56'                                                                                                     |  |  |  |
| Sprinklers                     | ESFR                                                                                                          |  |  |  |
| Power                          | 277/480v Heavy                                                                                                |  |  |  |
| Truck Court                    | 200'                                                                                                          |  |  |  |
| Parking Ratio                  | .59/1,000 SF                                                                                                  |  |  |  |
| Zoning                         | PAD, City of Glendale                                                                                         |  |  |  |
| Visibility                     | Sarival & Olive Avenues                                                                                       |  |  |  |
| Sublease Term                  | Sublessor is flexible on term                                                                                 |  |  |  |
| Corporate Neighbors<br>Include | Boeing, Walmart, Lennox, Ball<br>Corp, Red Bull, White Claw,<br>UPS, HD Supply, REI, Dick's,<br>Aldi, Daimler |  |  |  |

### Freeway Access

2 min

To Loop 303

11 min

To Loop 101 Via Northern Parkway 8 min

To I-10 Via 303

10 min

To Us-60 Via 303

14 min

To Westgate Glendale

31 min

To Downtown Phoenix

-ಂಕ್- Nearby Airports

16 min

To Phx-Gyr Airport

32 min

To Phx Sky Harbor Intl. Airport