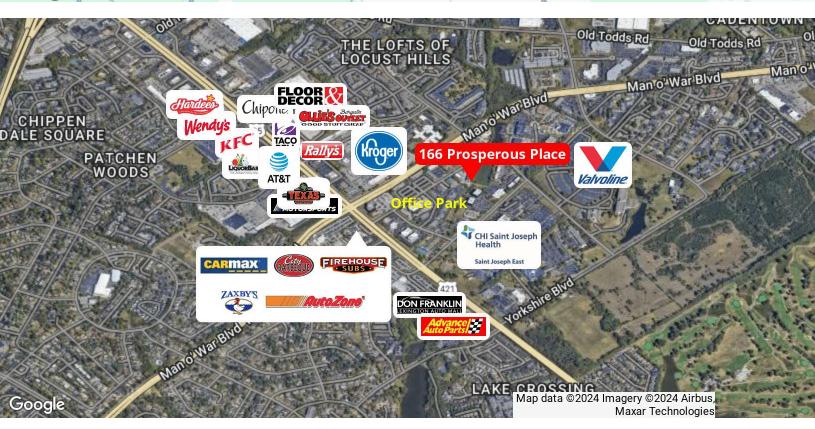

### Prosperous Place Offices

166 Prosperous Place Lexington, Kentucky 40509

### **Property Highlights**

- +/-6,600 SF office building
- +/-1,140 SF office space for lease on the second floor
- Suite includes 3 offices, break area, large open area and restrooms
- · Ample parking
- Located in southeast Lexington off Man O' War Boulevard and Richmond Road corridor near Saint Joseph East Hospital and Lexington Clinic East
- Offers quick and convenient access to downtown,
   Hamburg and the major arteries and interstates serving the Lexington region
- · Rental Rate: \$14 PSF modified gross