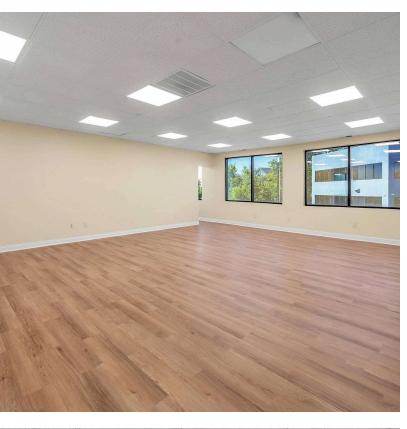

### **Property Highlights**

- +/-6,600 SF office building
- +/-1,140 SF office space for lease on the second floor
- Suite includes 3 offices, break area, large open area and restrooms
- · Ample parking
- Located in southeast Lexington off Man O' War Boulevard and Richmond Road corridor near Saint Joseph East Hospital and Lexington Clinic East
- Offers quick and convenient access to downtown,
   Hamburg and the major arteries and interstates serving the Lexington region
- · Rental Rate: \$14 PSF modified gross

Space

Suite 240

Rate

Size

\$14.00 SF/yr

1,140 SF

For More Information