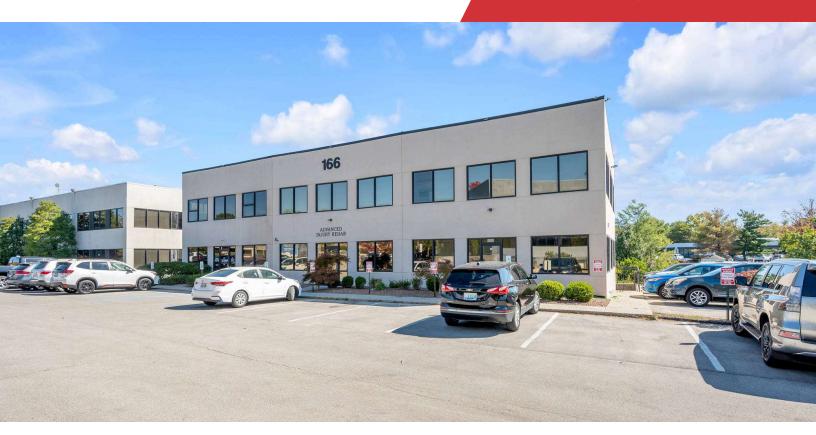

### Prosperous Place Offices

166 Prosperous Place Lexington, Kentucky 40509

### **Property Highlights**

- +/-6,600 SF office building
- +/-1,140 SF office space for lease on the second floor
- Suite includes 3 offices, break area, large open area and restrooms
- · Ample parking
- Located in southeast Lexington off Man O' War Boulevard and Richmond Road corridor near Saint Joseph East Hospital and Lexington Clinic East
- Offers quick and convenient access to downtown,
   Hamburg and the major arteries and interstates serving the Lexington region
- · Rental Rate: \$14 PSF modified gross