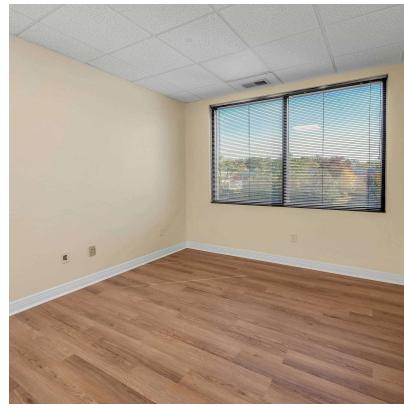

### **Property Highlights**

- +/-6,600 SF office building
- +/-1,140 SF office space for lease on the second floor
- Suite includes 3 offices, break area, large open area and restrooms
- · Ample parking
- Located in southeast Lexington off Man O' War Boulevard and Richmond Road corridor near Saint Joseph East Hospital and Lexington Clinic East
- Offers quick and convenient access to downtown,
   Hamburg and the major arteries and interstates serving the Lexington region
- · Rental Rate: \$14 PSF modified gross