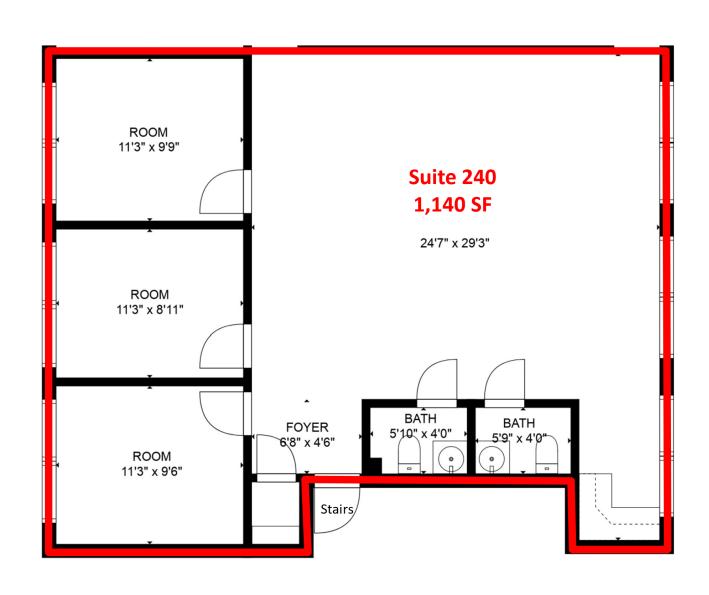

### **Property Highlights**

- +/-6,600 SF office building
- +/-1,140 SF office space for lease on the second floor
- Suite includes 3 offices, break area, large open area and restrooms
- · Ample parking
- Located in southeast Lexington off Man O' War Boulevard and Richmond Road corridor near Saint Joseph East Hospital and Lexington Clinic East
- Offers quick and convenient access to downtown,
   Hamburg and the major arteries and interstates serving the Lexington region
- · Rental Rate: \$14 PSF modified gross

Space

Suite 240

Rate

Size

\$14.00 SF/yr

1,140 SF

For More Information