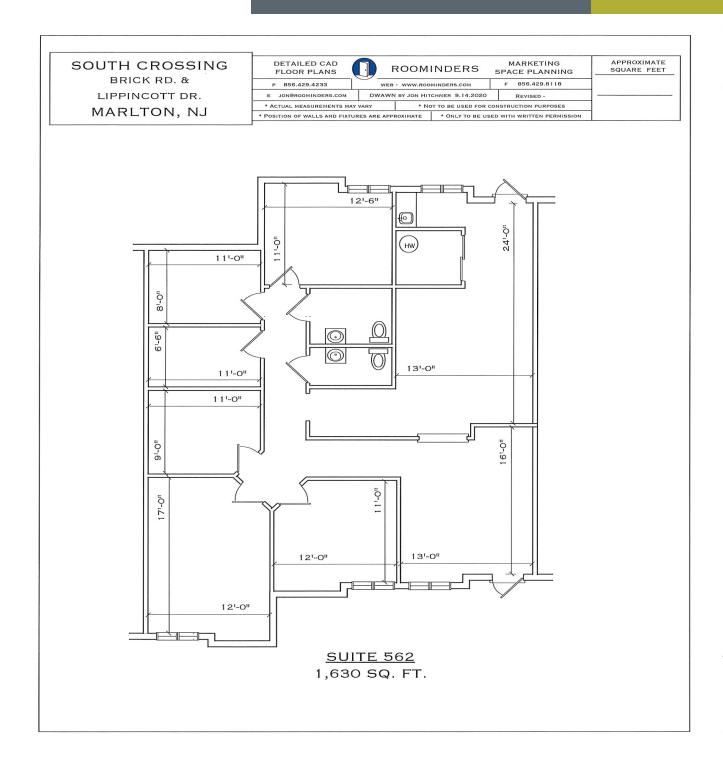

#### Size:

Suite 544: 1,746 SF\*

Suite 546: 1,746 SF\* (Dental Office)

Suite 562: 1,630 SF

\*Contiguous