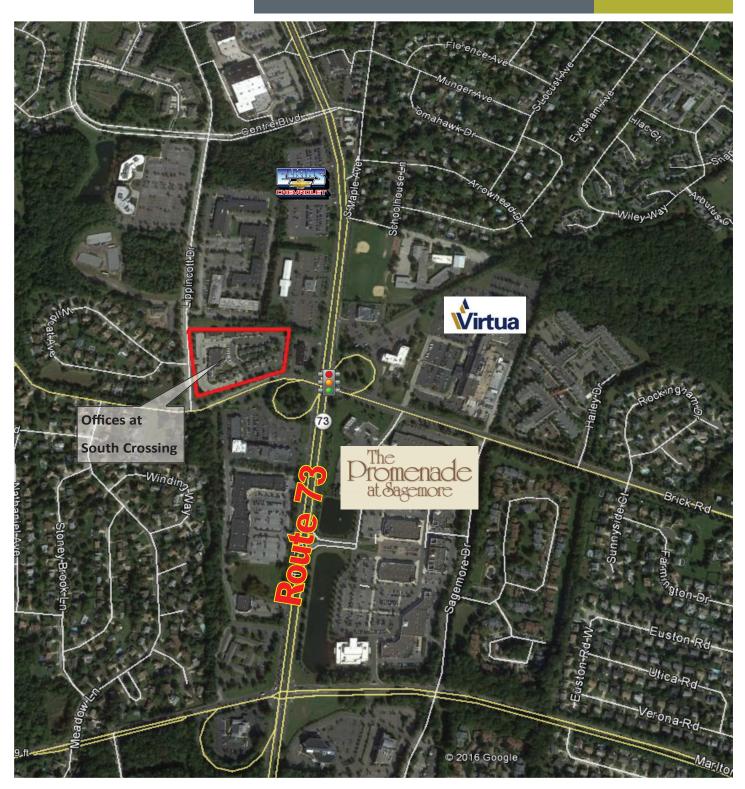

#### Location:

Offices at South Crossing Brick Rd & Lippincott Dr Marlton, NJ

### **Property Features**

Just off Route 73 across from The Promenade Shopping Plaza

Ideal for any professional or medical office use.