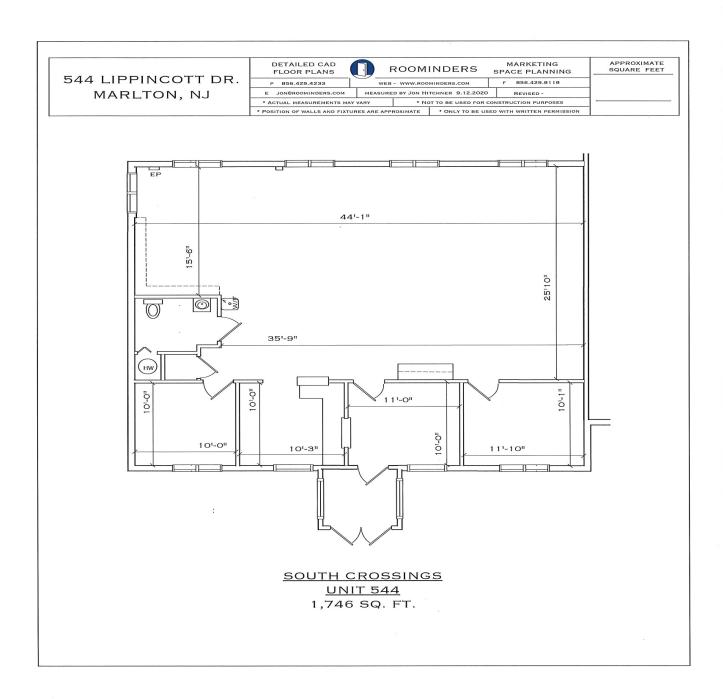

#### Size:

Suite 544: 1,746 SF\*

Suite 546: 1,746 SF\* (Dental Office)

Suite 562: 1,630 SF

\*Contiguous