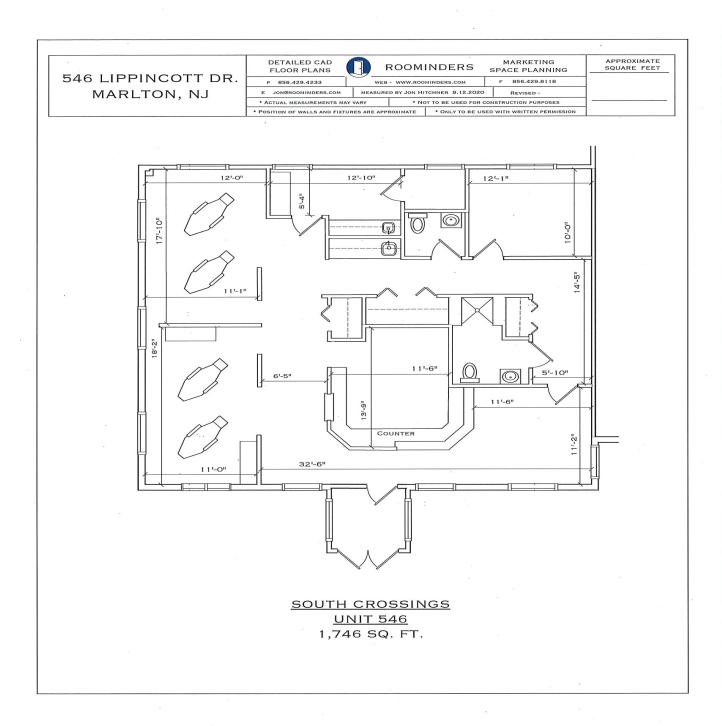

#### Size:

Suite 544: 1,746 SF\*

Suite 546: 1,746 SF\* (Dental Office)

Suite 562: 1,630 SF

\*Contiguous