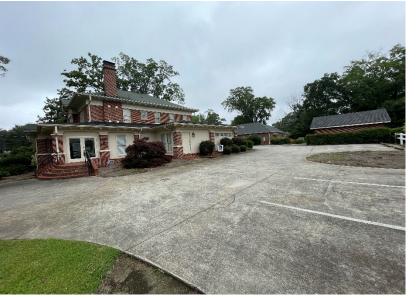

## For Sublease

**466 Green Street NE** Gainesville, GA 30501

**Total Available:** 4,738 RSF 2 floors, each 2,369 SF Available: Immediately Term: Thru 12/31/2026 **Building Highlights:** ٠

- Located near downtown Gainesville along well-traveled north-south connector
- Existing buildout suitable for medical practice or general office (professional services)
- Surface parking with 15 spaces + 1 designated handicap space