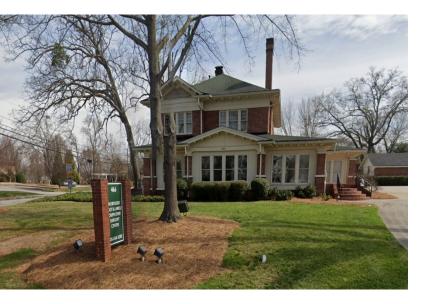

## For Sublease

**466 Green Street NE** Gainesville, GA 30501

**Total Available:** 4,738 RSF 2 floors, each 2,369 SF Available: Immediately Term: Thru 12/31/2026 **Building Highlights:** ٠

- Located near downtown Gainesville along well-traveled north-south connector
- Existing buildout suitable for medical practice or general office (professional services)
- Surface parking with 15 spaces + 1 designated handicap space