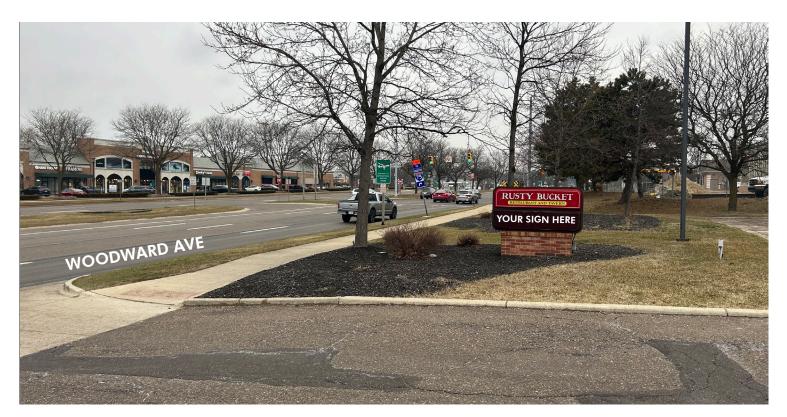

#### **Property Highlights**

- +2,250 SF Available
- +Asking Rate: \$35.00/SF
- +56 Parking Spaces
- +Former restaurant with drive-thru

- +Access on both Woodward Ave and Square Lake Road
- +140' of frontage on Square Lake Road
- +Shared monument signage on Woodward Ave with Rusty Bucket

# Site Plan