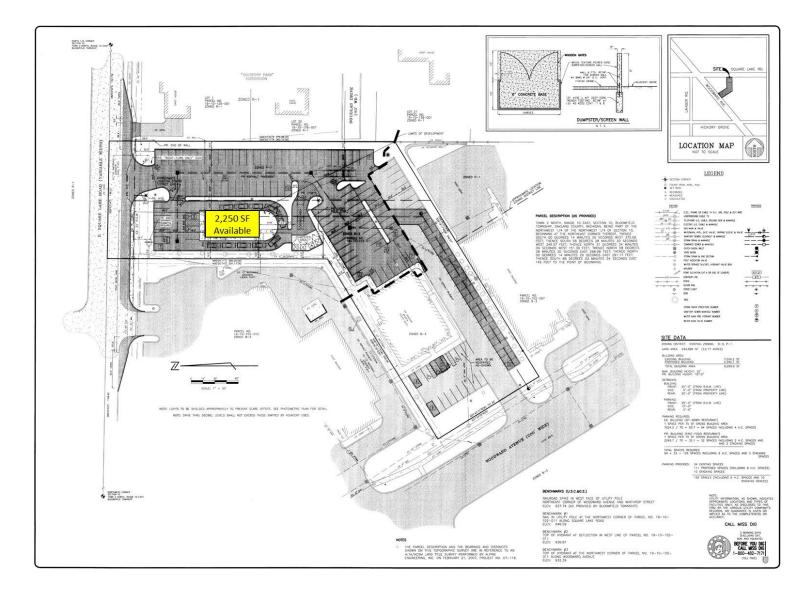

# Site Plan

#### **Property Highlights**

- +2,250 SF Available
- +Asking Rate: \$35.00/SF
- +56 Parking Spaces
- +Former restaurant with drive-thru

- +Access on both Woodward Ave and Square Lake Road
- +140' of frontage on Square Lake Road
- +Shared monument signage on Woodward Ave with Rusty Bucket