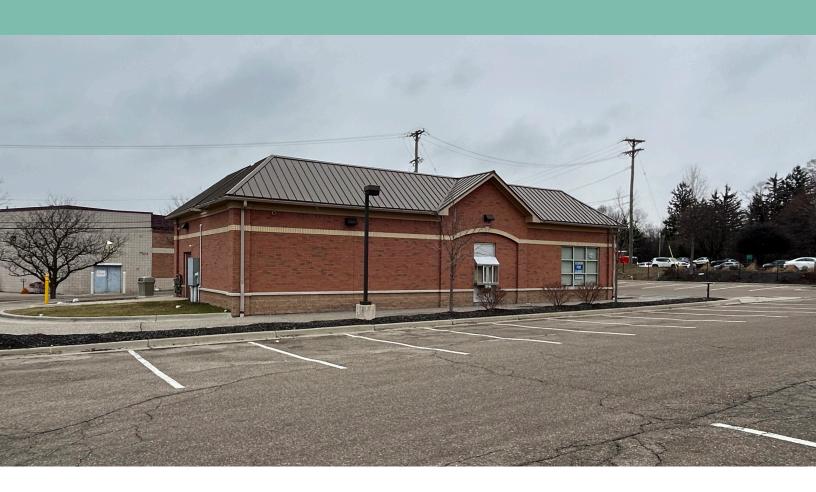

#### **Property Highlights**

- +2,250 SF Available
- +Asking Rate: \$35.00/SF
- +56 Parking Spaces
- +Former restaurant with drive-thru

- +Access on both Woodward Ave and Square Lake Road
- +140' of frontage on Square Lake Road
- +Shared monument signage on Woodward Ave with Rusty Bucket

# Photos