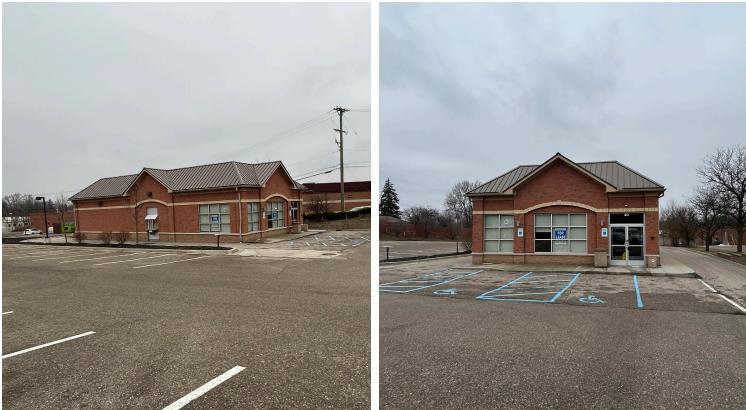

# Photos

#### **Property Highlights**

- +2,250 SF Available
- +Asking Rate: \$35.00/SF
- +56 Parking Spaces
- +Former restaurant with drive-thru

- +Access on both Woodward Ave and Square Lake Road
- +140' of frontage on Square Lake Road
- +Shared monument signage on Woodward Ave with Rusty Bucket