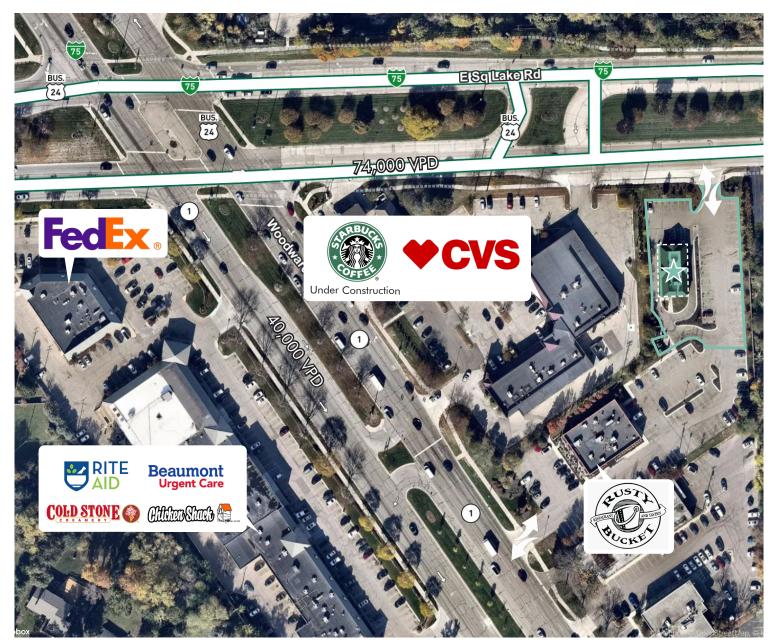

# Micro Map

|                   | 1 Mile    | 3 Miles   | 5 Miles   |
|-------------------|-----------|-----------|-----------|
| POPULATION        | 6,497     | 49,316    | 164,812   |
| EMPLOYEES         | 3,014     | 35,445    | 92,117    |
| HOUSEHOLDS        | 2,711     | 20,041    | 64,254    |
| AVERAGE HH INCOME | \$132,640 | \$116,758 | \$123,730 |

Bloomfield Hills, MI