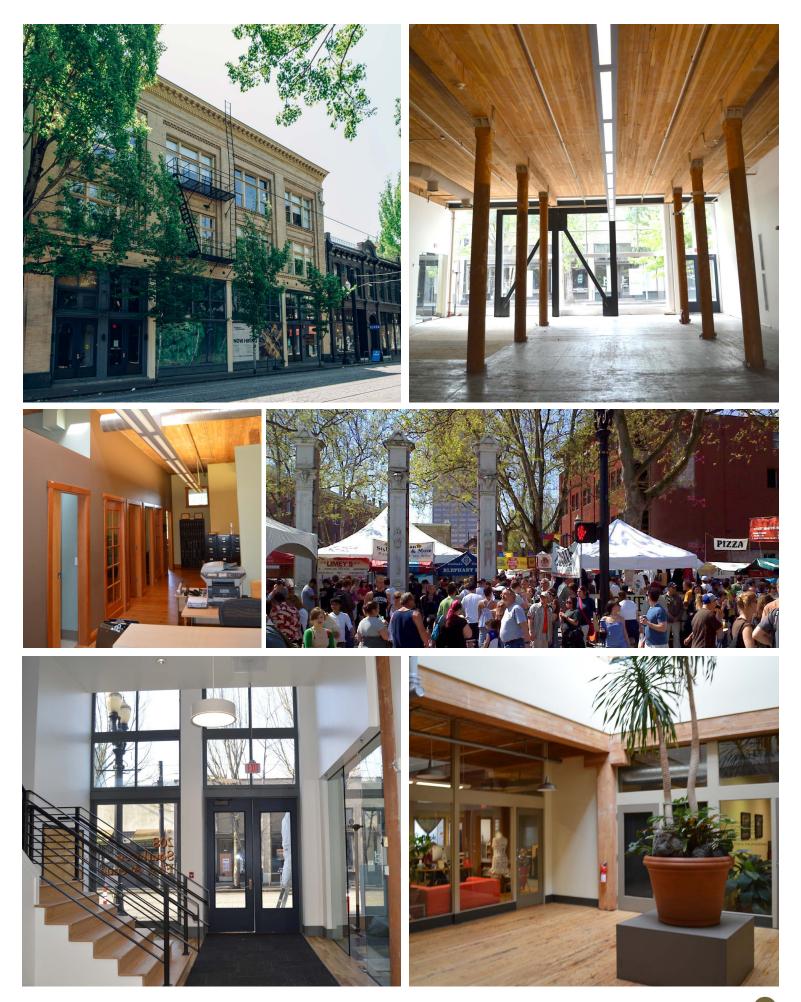

### **BUILDING HIGHLIGHTS**

- Seismically upgraded
- New lobby finishes
- New common shower facilities
- New secured bike parking with private entrance off of 1st Avenue
- New glass awnings
- New energy efficient building systems

### LOCATION HIGHLIGHTS

- Central downtown location, convenient to public transit system and freeway access
- Full complement of urban services, amenities and retail within blocks
- Direct freeway and bridge access means less congestion
- Near TriMet bus route, MAX light rail and Portland Streetcar lines
- Located across Waterfront Park, host to all-season activities, events and walking/biking paths
- Technology companies in the neighborhood include New Relic, Puppet Labs, Survey Monkey