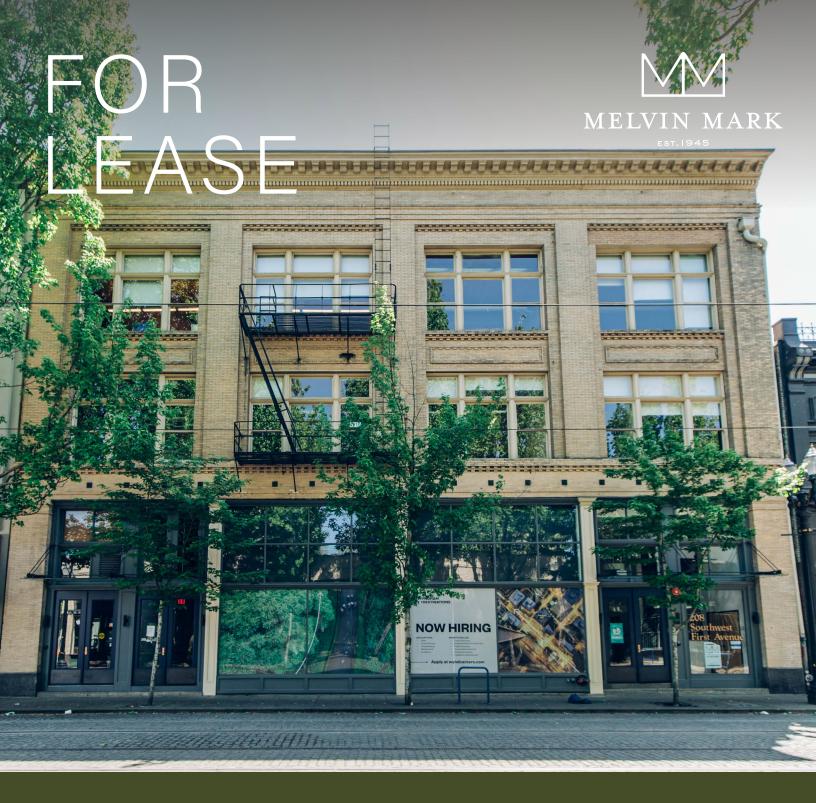

# 208 SW 1ST AVE

208 SW 1st Ave Portland, Oregon 97204

Office Space Available from 1,519 to 1,835 RSF

\$25.00 Full Service

BRYN HOKKANEN

503.546.4534 bhokkanen@melvinmark.com Licensed in OR & WA

CHAD ALEXANDER 503.546.4526 calexander@melvinmark.com Licensed in OR

# 208 SW 1ST AVE FOR LEASE