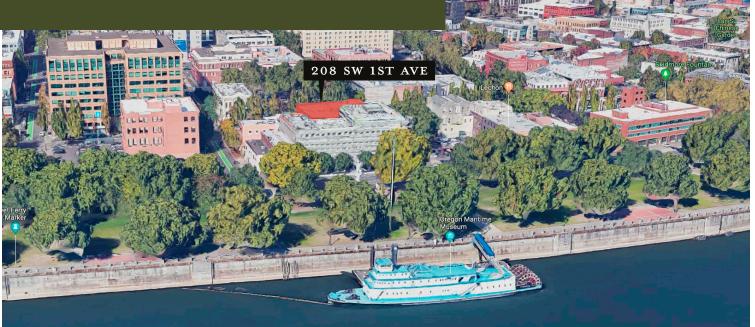

## 208 SW 1ST AVE LOCATION

0

A

#### ATTRACTIONS

Tom McCall Waterfront Park Portland Art Museum Oregon Historical Society Arlene Schnitzer Concert Hall Powell's Books Pioneer Courthouse Square Regal Cinemas Fox Tower 10 Lan Su Chinese Garden Director Park

### LOCATION HIGHLIGHTS

- Central downtown location, convenient to public transit system and freeway access
- Full complement of urban services, amenities and retail within blocks
- Direct freeway and bridge access means less congestion
- Near TriMet bus route, MAX light rail and Portland Streetcar lines
- Located across Waterfront Park, host to all-season activities, events and walking/biking paths
- Technology companies in the neighborhood include New Relic, Puppet Labs, Survey Monkey