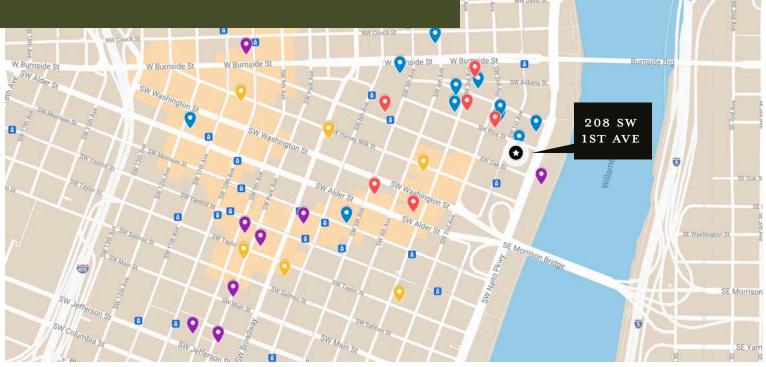

## 208 SW 1ST AVE LOCATION

0

A

#### HOTELS

Ace Hotel Hi-Lo Hotel The Hoxton (119 rooms) Paramont Hotel Hotel Lucia Embassy Suites by Hilton Portland Downtown AC by Marriott (204 rooms) Hilton Hotel (299 rooms) The Hoxton Hotel

#### RESTAURANTS

LeChon Departure Pine Street Market AFURI Ramen + Dumpling Kells Irish Pub Mother's Bistro & Bar Kalé Gastro Mania SW Portland City Grill Kingsland Kitchen Toki Tope

#### NOTABLE TENANTS

New Relic Puppet Labs Survey Monkey Guidespark Airbnb Aruba Networks Sq1 Tripwire University of Oregon, Portland Campus

#### CAFES

Stumptown Coffee Voodoo Doughnut Barista Spella Cafe Kure Juice Bar Starbucks

#### ATTRACTIONS

Tom McCall Waterfront Park Portland Art Museum Oregon Historical Society Arlene Schnitzer Concert Hall Powell's Books Pioneer Courthouse Square Regal Cinemas Fox Tower 10 Lan Su Chinese Garden Director Park

### LOCATION HIGHLIGHTS

- Central downtown location, convenient to public transit system and freeway access
- Full complement of urban services, amenities and retail within blocks
- Direct freeway and bridge access means less congestion
- Near TriMet bus route, MAX light rail and Portland Streetcar lines
- Located across Waterfront Park, host to all-season activities, events and walking/biking paths
- Technology companies in the neighborhood include New Relic, Puppet Labs, Survey Monkey