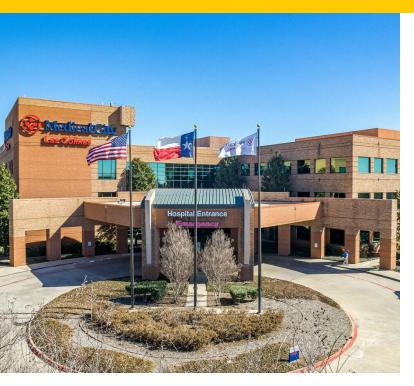

#### **Property Overview**

Las Colinas Medical Office Buildings I and III are Class A, outpatient medical buildings with institutional ownership located on the campus of Medical City of Las Colinas. The buildings are conveniently located on the SEC of State Highway 161 and MacArthur Blvd with great interstate access. The buildings have move-in ready spec suites and multiple 2nd generation outpatient medical spaces where we can offer generous tenant improvement packages.

#### **Property Highlights**

- Move-in ready suites
- · Directly attached to Medical City Las Colinas
- Conveniently located at the Intersection of 161 and MacArthur
- Close to Retail and Restaurants
- Easy access to Highway 161 and I- 635/ LBJ
- Tenant Improvement Allowance Available
- Excellent tenant mix to help grow your practice