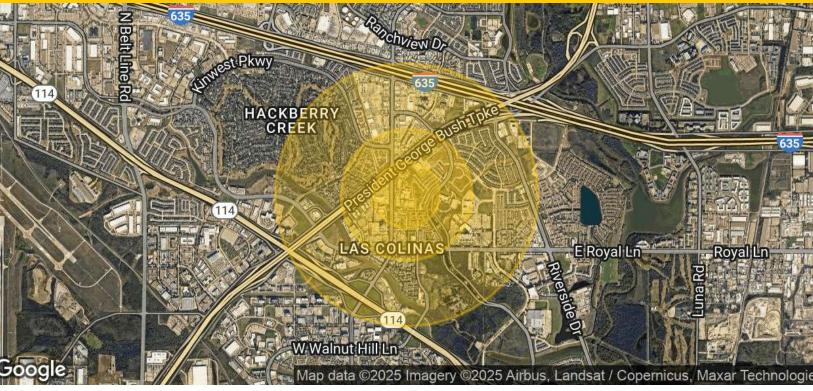

6750 N. Mac Arthur Blvd. | Irving, TX 75039

| Population           | 0.25 Miles | 0.5 Miles | 1 Mile    |
|----------------------|------------|-----------|-----------|
| Total Population     | 856        | 5,053     | 13,106    |
| Average Age          | 35.0       | 32.6      | 32.9      |
| Average Age (Male)   | 35.6       | 32.7      | 32.8      |
| Average Age (Female) | 32.5       | 31.6      | 32.4      |
| Households & Income  | 0.25 Miles | 0.5 Miles | 1 Mile    |
| Total Households     | 399        | 2,579     | 6,129     |
| # of Persons per HH  | 2.1        | 2.0       | 2.1       |
| Average HH Income    | \$127,491  | \$92,821  | \$109,653 |
| Average House Value  | \$340,532  | \$163,737 | \$235,944 |

2020 American Community Survey (ACS)

**Banks Newton** 

214.461.2388 bnewton@lpc.com

**Peter Shaw** 

214.461.2302 PShaw@lpc.com Douglas Maclay

214.461.2371 dmaclay@lpc.com Elizabeth Madden