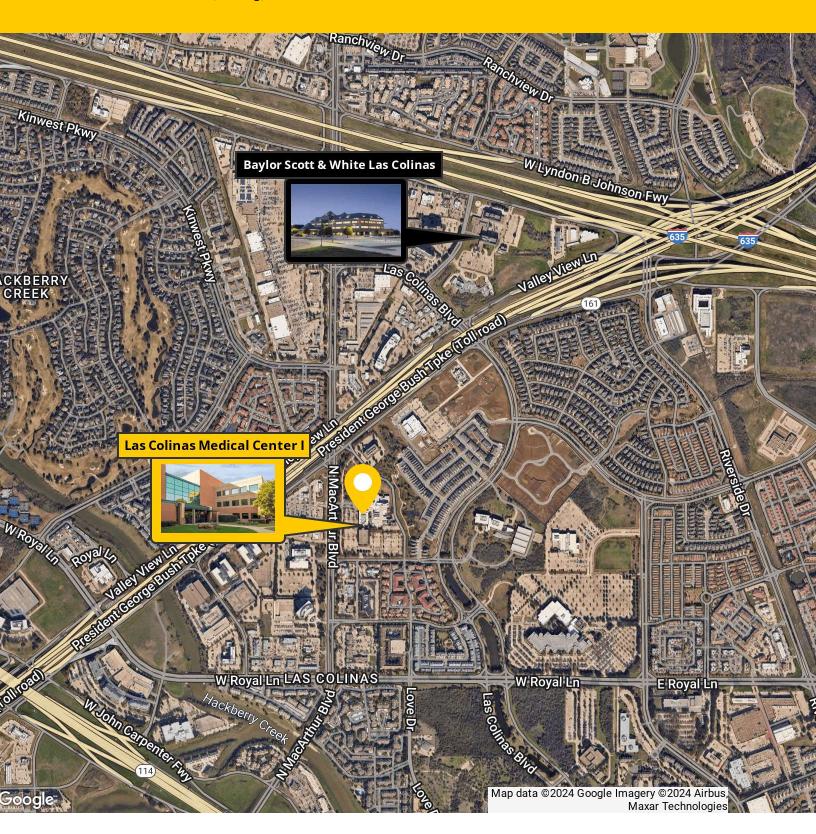

### LAS COLINAS MEDICAL CENTER I

### **Outpatient Medical For Lease**

6750 N. Mac Arthur Blvd. | Irving, TX 75039

#### **Property Overview**

Las Colinas Medical Office Buildings I and III are Class A, outpatient medical buildings with institutional ownership located on the campus of Medical City of Las Colinas. The buildings are conveniently located on the SEC of State Highway 161 and MacArthur Blvd with great interstate access. The buildings have move-in ready spec suites and multiple 2nd generation outpatient medical spaces where we can offer generous tenant improvement packages.

#### **Property Highlights**

- Move-in ready suites
- · Directly attached to Medical City Las Colinas
- Conveniently located at the Intersection of 161 and MacArthur
- Close to Retail and Restaurants
- Easy access to Highway 161 and I- 635/ LBJ
- Tenant Improvement Allowance Available
- Excellent tenant mix to help grow your practice