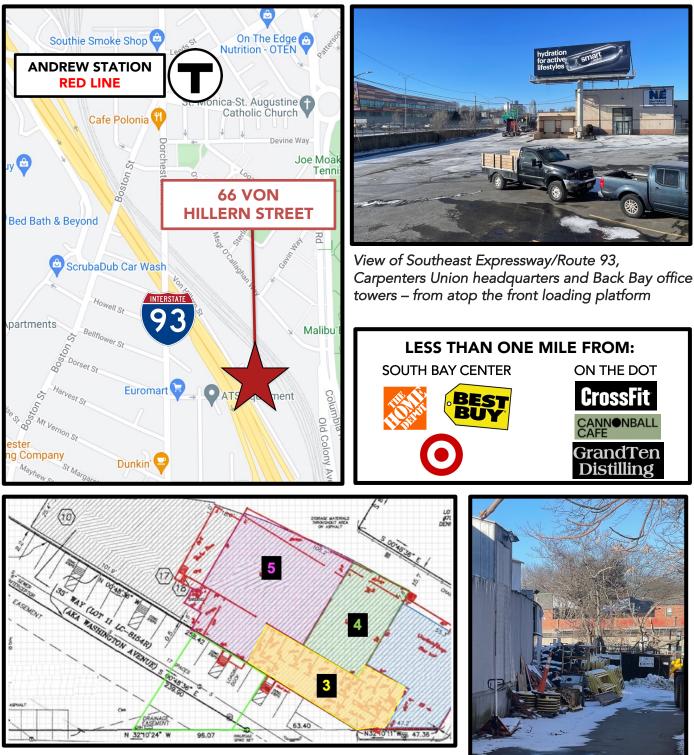

Purple space (#5) is the  $\pm$ 4,685 SF space, green space (#4) is the  $\pm$ 2,052 SF space, and yellow space (#3) is the  $\pm$ 2,085 SF space. The combined suites provide parking for 14 cars (six, three, and five, respectively) and, depending on terms, perhaps more.