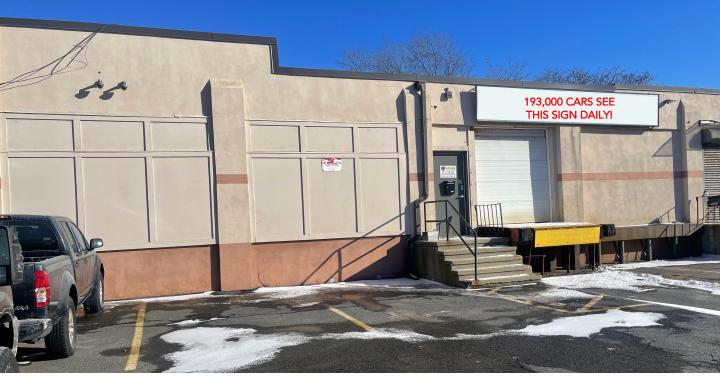

## **66 VON HILLERN STREET | BOSTON**

Just south of Andrew Square, with unmatched Southeast Expressway visibility

- ±8,822 SF total contiguous
- Divisible to ±4,685 SF (two tailboard docks), ±2,052 SF (one tailboard dock), or ±2,085 SF (studio/showroom/ office)

Small backyard outdoor storage area

All material presented herein is for informational purposes only. Information is compiled from sources deemed reliable but is subject to errors, omissions, changes or withdrawal without notice. Red Dome LLC nor its affiliates assume any liability in any fashion at all.