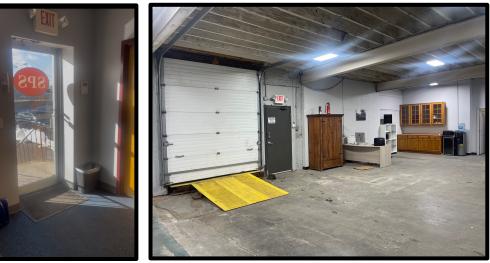

## **66 VON HILLERN STREET | BOSTON**

Just south of Andrew Square, with unmatched Southeast Expressway visibility

- ±8,822 SF total contiguous
- Divisible to ±4,685 SF (two tailboard docks), ±2,052 SF (one tailboard dock), or ±2,085 SF (studio/showroom/ office)