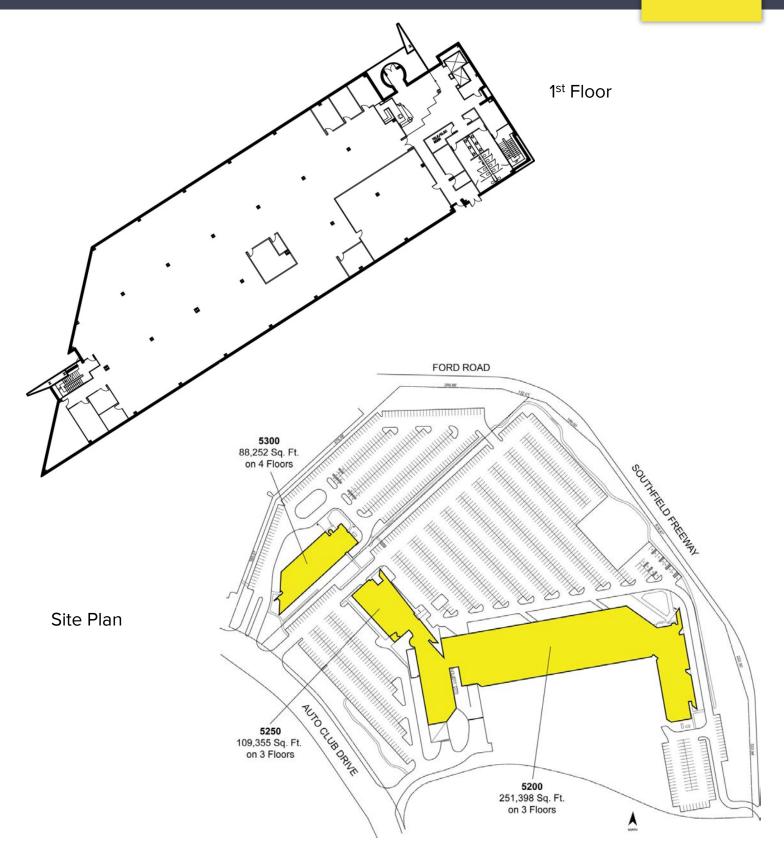

#### **PROPERTY FEATURES**

- 20,000-88,252 square feet available
- Part of a unique 3-building campus, all connected with a total available of 449,000 square feet
- Prominent visibility in the hub of Dearborn
- 4-story Class A building
- Access to large auditorium, storage and showroom areas
- Attractively priced to sell
- Very competitive lease opportunity
- Lease rate is negotiable
- Sale price is negotiable