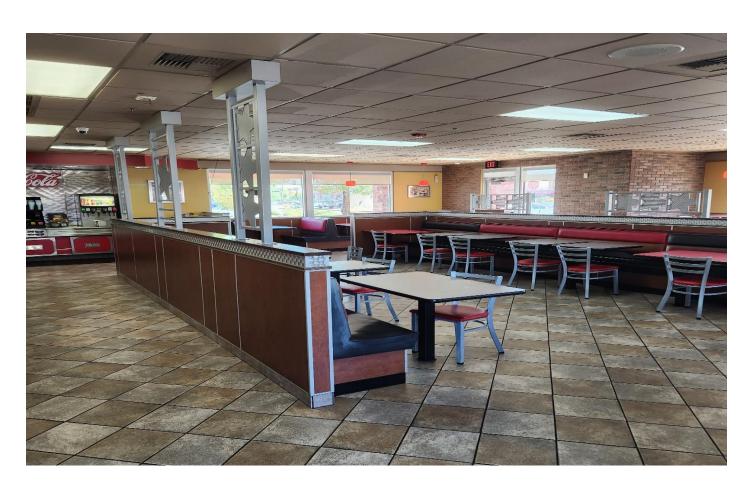

Land Size: 14,375 Sq. Ft. APN: 176-05-820-003

Yr. Built: 2010 & Rennovated in 2020.

Lease Term: 10 yrs. with 5 yr. options for renewal.

Monthly Rent: \$5.50/Sq. Ft. Plus a T.I allowance provided.

Description: Stand alone structure, currently utilized as QSR with Drive Thru and 8 car stacking.