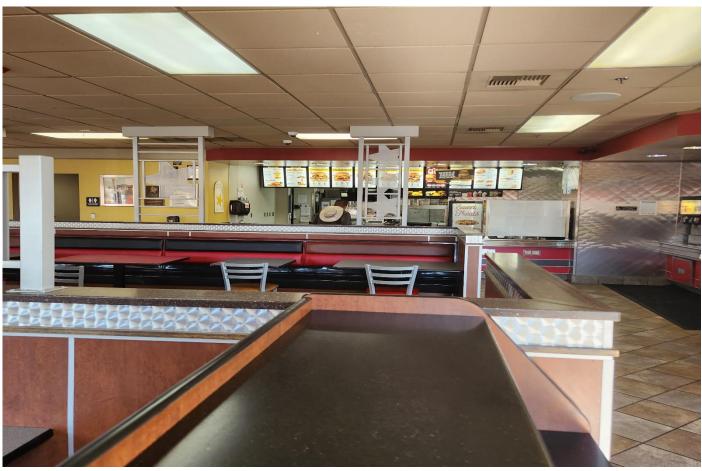

Land Size: 14,375 Sq. Ft. APN: 176-05-820-003

Yr. Built: 2010 & Rennovated in 2020.

Lease Term: 10 yrs. with 5 yr. options for renewal.

Monthly Rent: \$5.50/Sq. Ft. Plus a T.I allowance provided.

Description: Stand alone structure, currently utilized as QSR with Drive Thru and 8 car stacking.