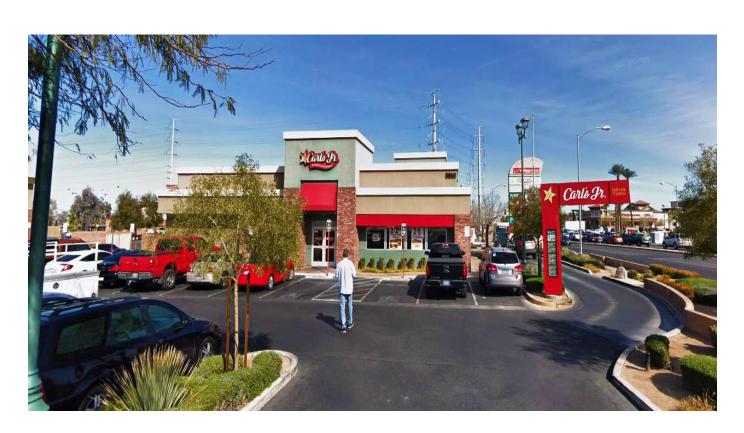

## FOR LEASE 8660 W. Warm Springs Rd. Las Vegas, Nv. 89148

Building Size: 3,198 Sq. Ft. Interior.

Location: Southwest Las Vegas in the Rhodes Ranch area, I-215 one mile to the North.

South of the new Durango Hotel & Casino and new industrial/office projects.

Land Size: 14,375 Sq. Ft. APN: 176-05-820-003

Yr. Built: 2010 & Rennovated in 2020.

Lease Term: 10 yrs. with 5 yr. options for renewal.

Monthly Rent: \$5.50/Sq. Ft. Plus a T.I allowance provided.

Description: Stand alone structure, currently utilized as QSR with Drive Thru and 8 car stacking.

Excellent visability and easy access off Warm Springs Rd. next to CVS & Orange

Grove Plaza.

Demographics: 3 mile radius, Population 172,000, Median Income \$101,000, Employees 46,100