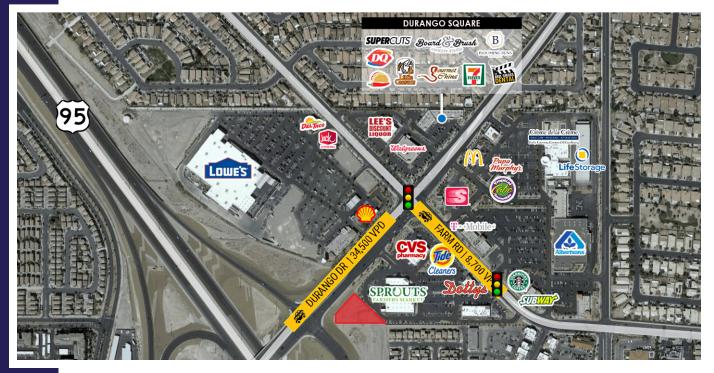

This site is just under one acre and located immediately off the freeway which provides easy ingress to the site and easy egress to the rest of the Las Vegas Valley.

The trade area features traffic generators including Lowe's, Albertson's, Sprouts, Smith's, T.J. Maxx, and Kohl's. The trade area has low supply yet there is room for growth with proposed developments such as CSN's Northwest campus.

## \$195,000 PER YEAR GROUND LEASE RATE

**125-17-613-001 (a portion of)** APN

- Sprouts anchored shopping center
- Located off of the US 95 and N Durango interchange with excellent freeway visibility
- Subject parcel is located on the westernmost part of the shopping center
- Property has superior access off of the signalized intersection of Farm Rd and Durango Dr
- Surrounding retailers include: Albertsons, Lowes, Walgreens, Bank of America, Starbucks, Jack-In-The-Box, 7 Eleven and more!

## AVERAGE HHI

| 1 Miles  | 3 Miles   | 5 Miles   |
|----------|-----------|-----------|
| \$93,085 | \$115,626 | \$117,960 |

TRAFFIC COUNTS

Durango Dr - 34,500 VPD Farm Rd - 8,700 VPD

Source: TRINA, NV DOT 2021 SitesUSA 2022