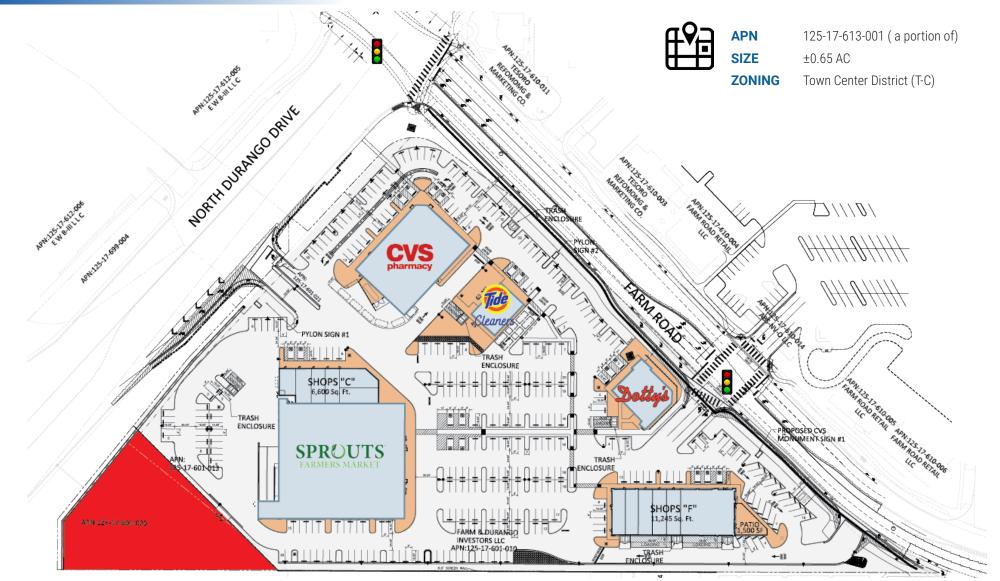

# ± 0.65 AC PAD AVAILABLE FOR LEASE

## \$195,000 PER YEAR GROUND LEASE RATE

**125-17-613-001 (a portion of)** APN

- Sprouts anchored shopping center
- Located off of the US 95 and N Durango interchange with excellent freeway visibility
- Subject parcel is located on the westernmost part of the shopping center
- Property has superior access off of the signalized intersection of Farm Rd and Durango Dr
- Surrounding retailers include: Albertsons, Lowes, Walgreens, Bank of America, Starbucks, Jack-In-The-Box, 7 Eleven and more!

SITE **Plan** 