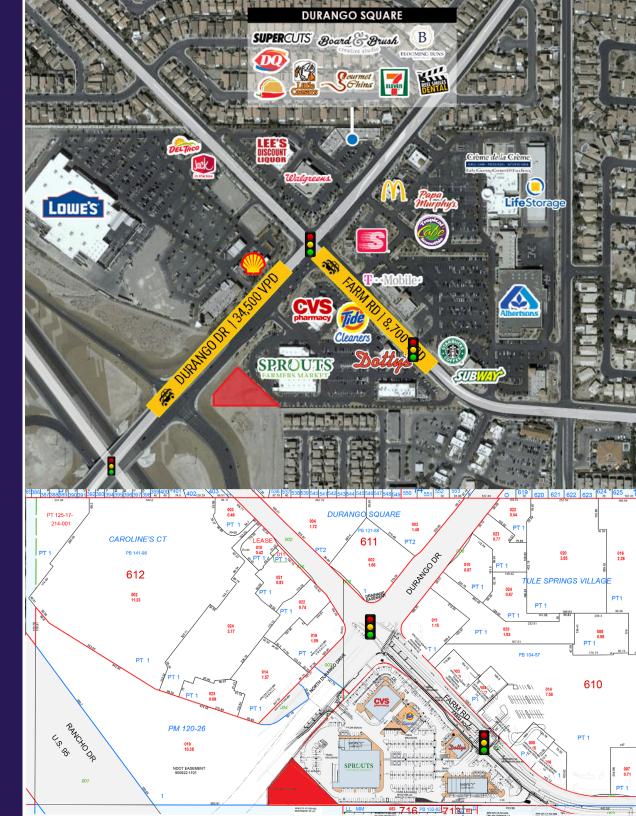

This site is just under one acre and located immediately off the freeway which provides easy ingress to the site and easy egress to the rest of the Las Vegas Valley.

The trade area features traffic generators including Lowe's, Albertson's, Sprouts, Smith's, T.J. Maxx, and Kohl's. The trade area has low supply yet there is room for growth with proposed developments such as CSN's Northwest campus.

## \$195,000 PER YEAR GROUND LEASE RATE

**125-17-613-001 (a portion of)** APN

- Sprouts anchored shopping center
- Located off of the US 95 and N Durango interchange with excellent freeway visibility
- Subject parcel is located on the westernmost part of the shopping center
- Property has superior access off of the signalized intersection of Farm Rd and Durango Dr
- Surrounding retailers include: Albertsons, Lowes, Walgreens, Bank of America, Starbucks, Jack-In-The-Box, 7 Eleven and more!

## AVERAGE HHI

| 1 Miles  | 3 Miles   | 5 Miles   |
|----------|-----------|-----------|
| \$93,085 | \$115,626 | \$117,960 |

TRAFFIC COUNTS

Durango Dr - 34,500 VPD Farm Rd - 8,700 VPD

Source: TRINA, NV DOT 2021 SitesUSA 2022