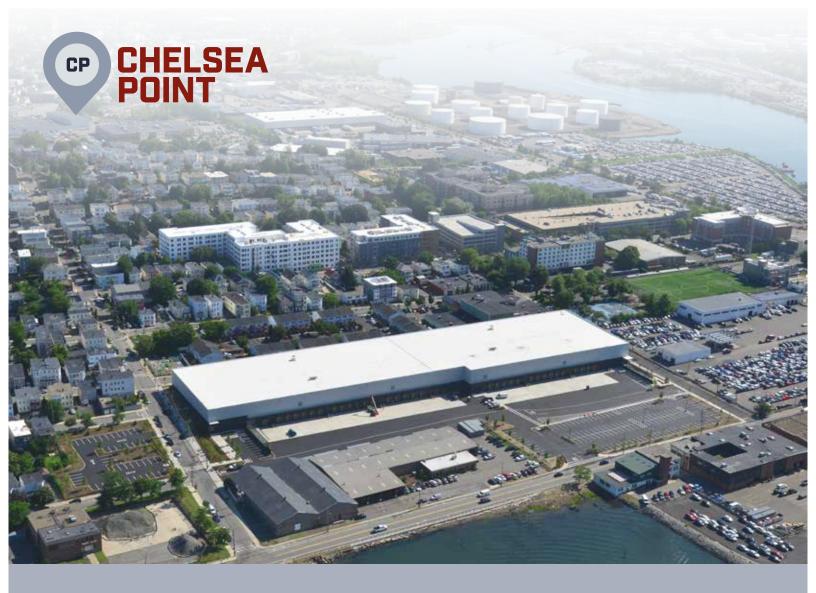

## **Urban Infill Location**

On behalf of Hines, JLL is excited to bring your attention to Chelsea Point, a ±146,409 SF Class A under construction, urban high-bay warehouse at 250 Marginal Street in Chelsea, Massachusetts. Located just 2.5 miles north of Boston's CBD, Chelsea Point provides direct access to all neighborhoods and suburbs of Boston as well as Logan Airport, with unparalleled proximity to Route 1/1A and Interstate 90 (Mass Turnpike) and Interstate 93.