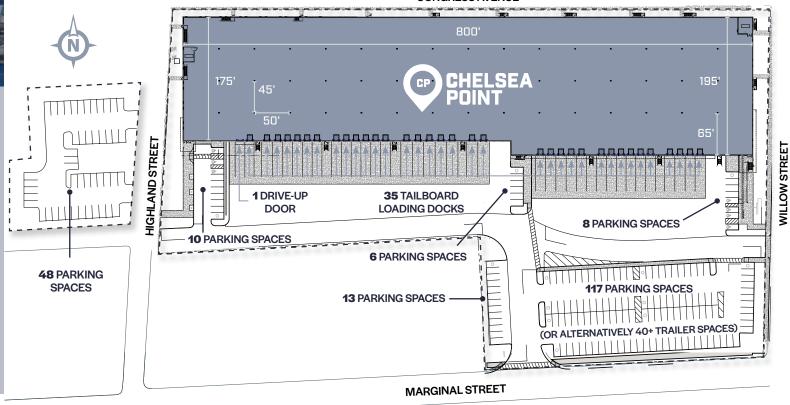

# **Site Plan**

### **BUILDING SPECIFICATIONS**

| Total Building Size          |  |
|------------------------------|--|
| Office                       |  |
| Clear Height                 |  |
| Column Spacing               |  |
| Loading                      |  |
| Building Dimensions          |  |
| Auto / Trailer Parking       |  |
| Roof                         |  |
| Truck Court Depth            |  |
| Construction                 |  |
| Floor                        |  |
| Electrical                   |  |
| Fire Suppression             |  |
| Lighting                     |  |
| Targeting LEED Certification |  |
|                              |  |

#### CONGRESS AVENUE

 ±146,409 SF

 To Suit

 36'

 45' x 50' with typical 65' speed bay

 35 tailboard loading docks & 1 drive-up door

 195' x 800'

 ±1.38/1,000 SF (202 spaces); alternative trailer parking available