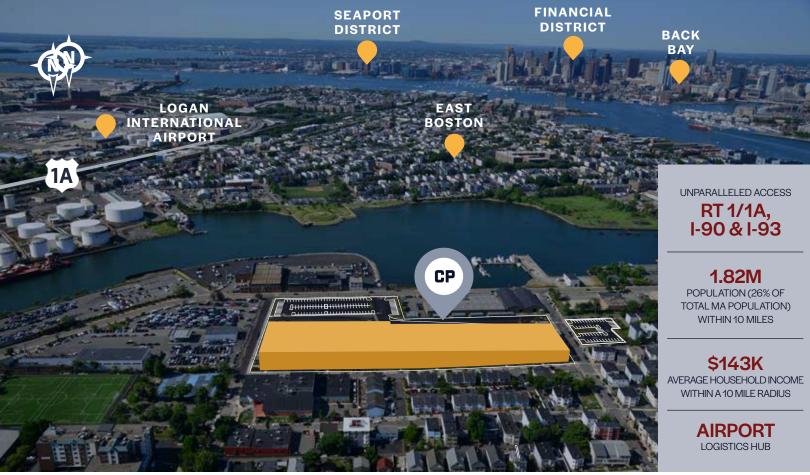

## **Urban Infill Location**

On behalf of Hines, JLL is excited to bring your attention to Chelsea Point, a ±146,409 SF Class A under construction, urban high-bay warehouse at 250 Marginal Street in Chelsea, Massachusetts. Located just 2.5 miles north of Boston's CBD, Chelsea Point provides direct access to all neighborhoods and suburbs of Boston as well as Logan Airport, with unparalleled proximity to Route 1/1A and Interstate 90 (Mass Turnpike) and Interstate 93.