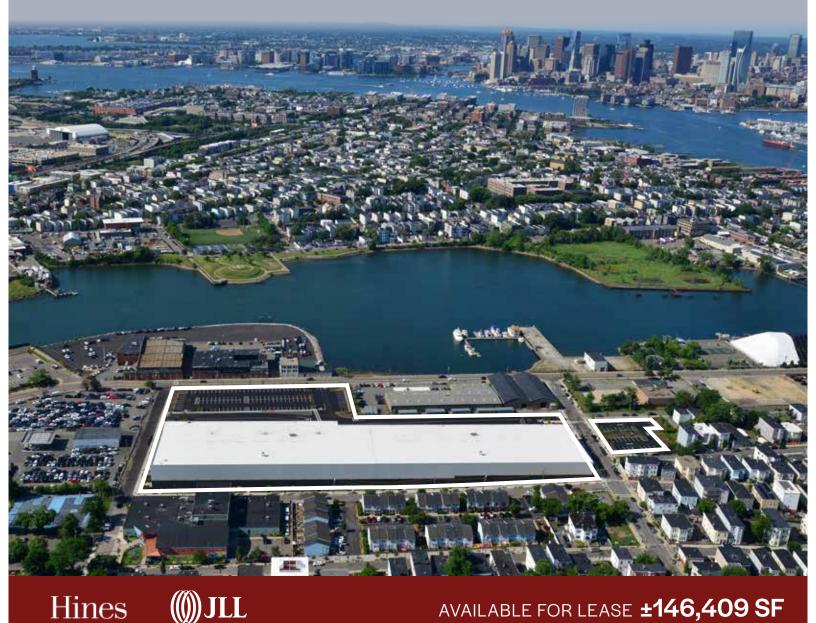

# **Brand New High-Bay Urban Industrial Development & Airport Logistics Hub**

**CONSTRUCTION COMPLETE** 

AVAILABLE FOR LEASE ±146,409 SF

## **Urban Infill Location**

On behalf of Hines, JLL is excited to bring your attention to Chelsea Point, a ±146,409 SF Class A under construction, urban high-bay warehouse at 250 Marginal Street in Chelsea, Massachusetts. Located just 2.5 miles north of Boston's CBD, Chelsea Point provides direct access to all neighborhoods and suburbs of Boston as well as Logan Airport, with unparalleled proximity to Route 1/1A and Interstate 90 (Mass Turnpike) and Interstate 93.