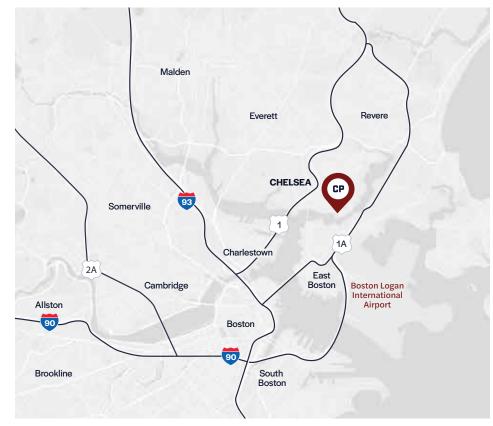

## **Urban Infill Location**

On behalf of Hines, JLL is excited to bring your attention to Chelsea Point, a ±146,409 SF Class A under construction, urban high-bay warehouse at 250 Marginal Street in Chelsea, Massachusetts. Located just 2.5 miles north of Boston's CBD, Chelsea Point provides direct access to all neighborhoods and suburbs of Boston as well as Logan Airport, with unparalleled proximity to Route 1/1A and Interstate 90 (Mass Turnpike) and Interstate 93.