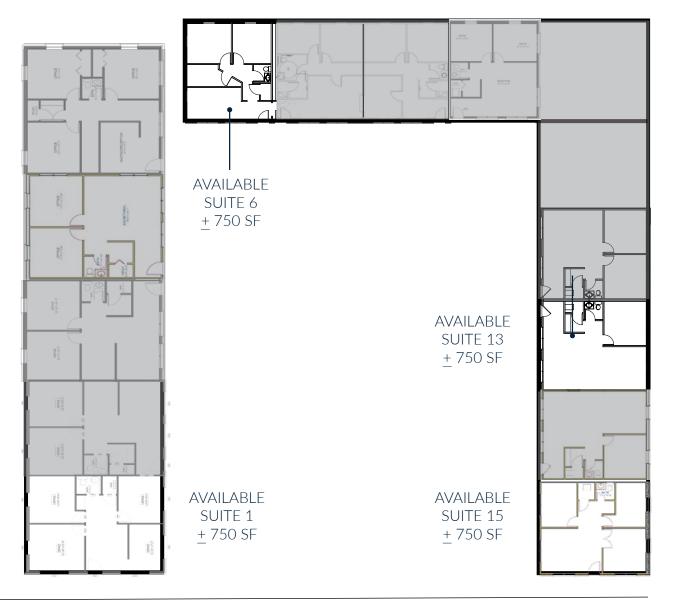

## **BAYMEADOWS PROFESSIONAL CENTER**

4241 BAYMEADOWS ROAD • JACKSONVILLE, FLORIDA 32217

SUITES 7,8,9 AVAILABLE ± 650 SF EACH SUITE 16 AVAILABLE ± 650 SF

SUITE 10 AVAILABLE ± 750 SF

John Hodges, Director of Real Estate Services leasing@imc-jax.com