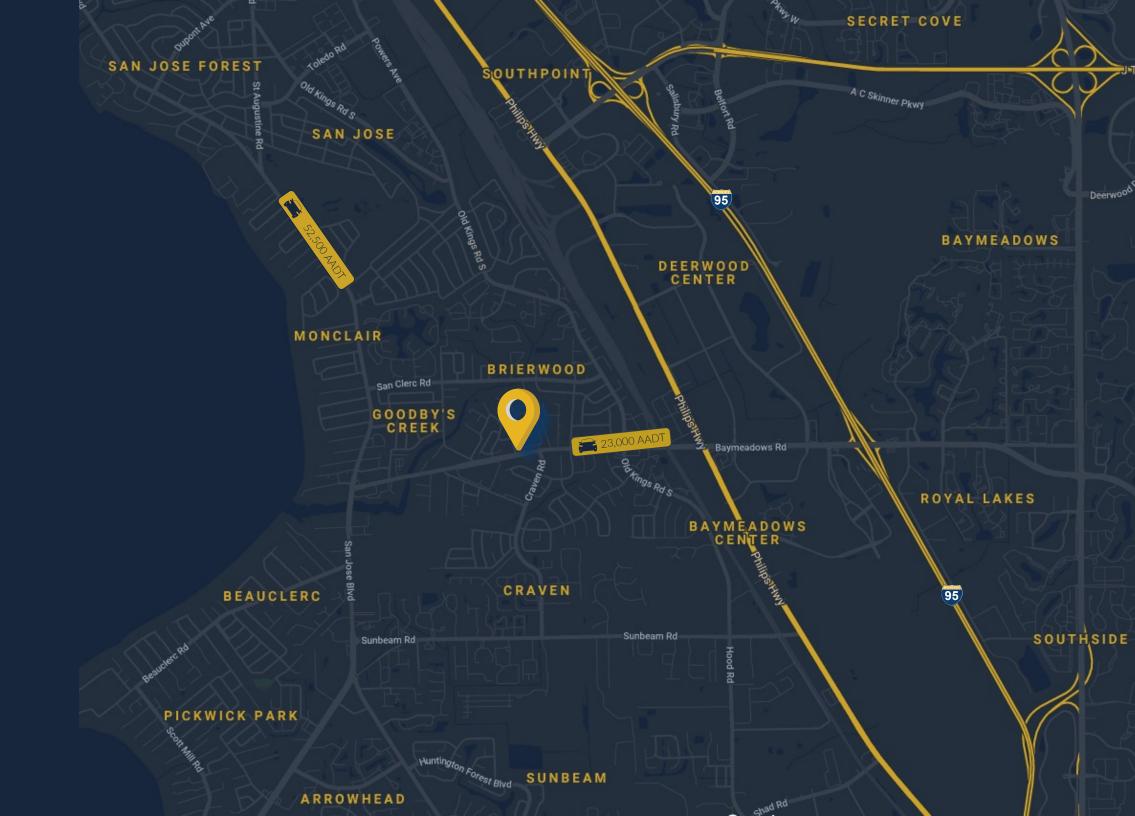

#### **PROPERTY HIGHLIGHTS**

- Prime Commercial area near Mandarin and San Marco
- Property management staff nearby

| DEMOGRAPHICS      | 1 MILE   | 3 MILES  | 5 MILES  |
|-------------------|----------|----------|----------|
|                   |          |          |          |
| POPULATION        | 11,680   | 61,679   | 158,597  |
|                   |          |          |          |
| HOUSEHOLDS        | 5,169    | 27,387   | 67,297   |
|                   |          |          |          |
| MEDIAN HH INCOME  | \$52,676 | \$51,896 | \$56,776 |
|                   |          |          |          |
| AVERAGE HH INCOME | \$69,701 | \$72,114 | \$77,397 |