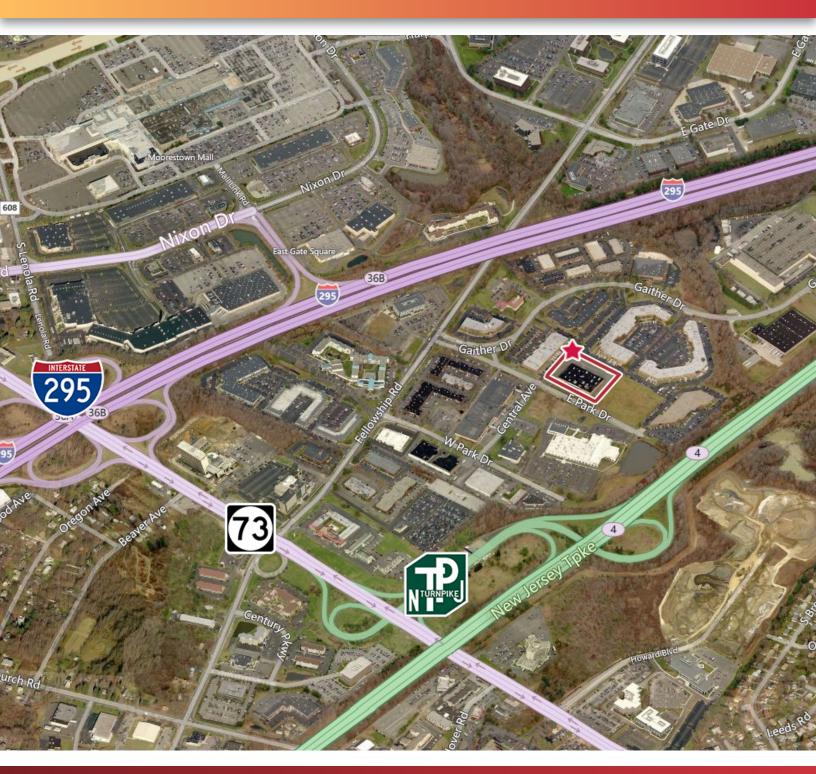

# **N**AIMertz

Turnpike (Exit 4) and I-295 (Exit 36), ½ mile to Route 73, minutes to Routes 38 & 70

· 20' clear height Wet sprinkler Gas heat

 Office build to suit · Less than 1 mile to NJ

· Column spacing: 46' x 24'