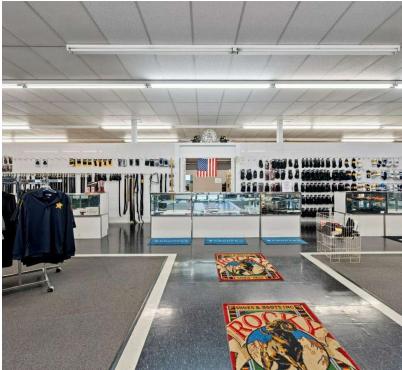

### **Property Description**

Discover the potential of this nearly 9,000-square-foot commercial retail building, perfectly located just 5 minutes from I 480 for effortless access. With a versatile layout and ample space, this property is ideal for a variety of uses: retail, restaurant, daycare, storage, and more—the possibilities are endless! Centrally situated in a high-traffic area, this building offers excellent visibility and convenience for businesses of all types. Whether you're expanding your brand or starting a new venture, this property provides a blank canvas for success. Seize the opportunity to bring your vision to life in this prime location