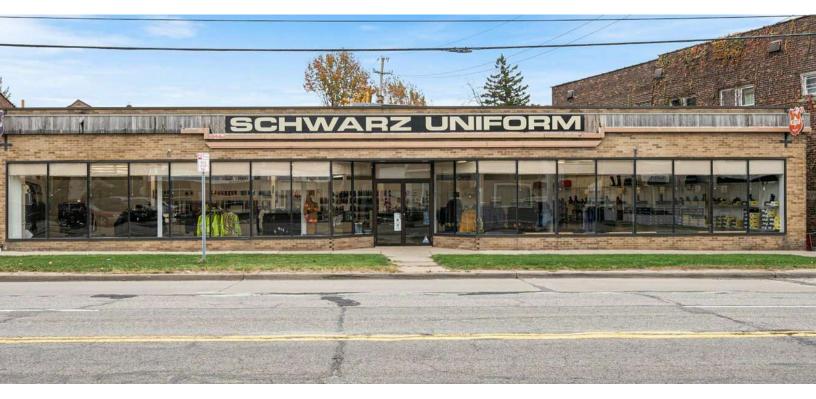

# 4711 State Rd

Cleveland, OH 44109

GCHWARZ UNIFORM

Exclusively Represented By:

**Judy Makaryk Rosen** (M) 216-533-7850 (O) 440-893-9190 judy.makaryk@gmail.com www.JudyMakaryk.com

### **Property Description**

Discover the potential of this nearly 9,000-square-foot commercial retail building, perfectly located just 5 minutes from I 480 for effortless access. With a versatile layout and ample space, this property is ideal for a variety of uses: retail, restaurant, daycare, storage, and more—the possibilities are endless! Centrally situated in a high-traffic area, this building offers excellent visibility and convenience for businesses of all types. Whether you're expanding your brand or starting a new venture, this property provides a blank canvas for success. Seize the opportunity to bring your vision to life in this prime location