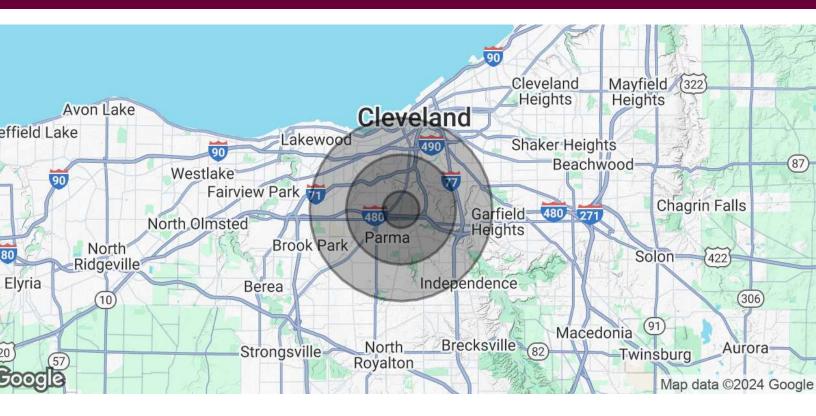

# FOR SALE Demographics Map & Report

| Population           | 1 Mile    | 3 Miles   | 5 Miles   |
|----------------------|-----------|-----------|-----------|
| Total Population     | 21,424    | 121,997   | 315,492   |
| Average Age          | 40        | 41        | 40        |
| Average Age (Male)   | 39        | 40        | 40        |
| Average Age (Female) | 41        | 41        | 41        |
| Households & Income  | 1 Mile    | 3 Miles   | 5 Miles   |
| Total Households     | 9,506     | 53,117    | 140,831   |
| # of Persons per HH  | 2.3       | 2.3       | 2.2       |
| Average HH Income    | \$64,311  | \$67,989  | \$68,922  |
| Average House Value  | \$130,992 | \$151,112 | \$173,642 |

Demographics data derived from AlphaMap