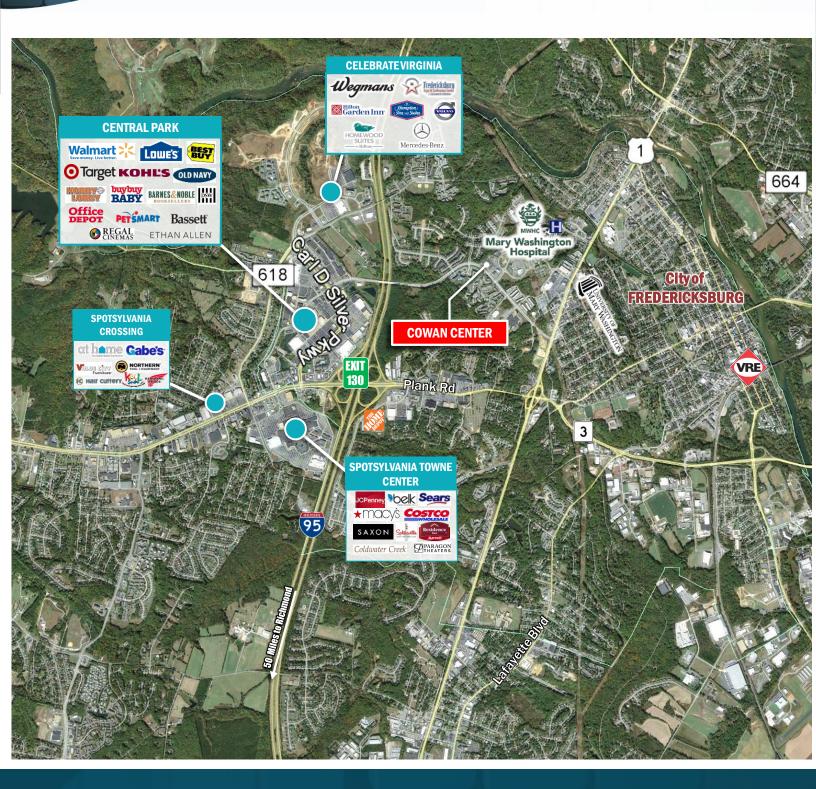

#### LOCATION

Cowan Center is located on Cowan Blvd., within the overall Mary Washington Hospital Campus in the City of Fredericksburg, Virginia. The center is convenient to Route 1, Route 3, and just 2 miles from I-95. Situated near the signalized intersection of Cowan Blvd. and Hospital Drive, the center benefits from high traffic counts at one of the main entrances to the Hospital.

The overall campus includes Mary Washington Hospital, a 437 bed hospital as well as over 700,000 sq. ft. of supporting office. Also, the property is within walking distance to University of Mary Washington with enrollment of over 5,000 undergraduates. Cowan Center also benefits from being located within the City of Fredericksburg's Hub Zone, providing added benefits and incentives for businesses.

#### HIGHLIGHTS

- Located on Cowan Blvd. in the City of Fredericksburg, VA
- Located within the overall Mary Washington Hospital Campus which includes the 437 bed hospital and over 700,000 sq. ft. of supporting office
- Situated within the City's HUB Zone
- Within walking distance to the University of Mary Washington
- Just minutes to Historic Downtown Fredericksburg
- Approximately 2.5 miles from I-95
- Convenient to Route 1
- Nearby Central Park, a 2.4M sq. ft. power center with endless amenities, dining and shopping options