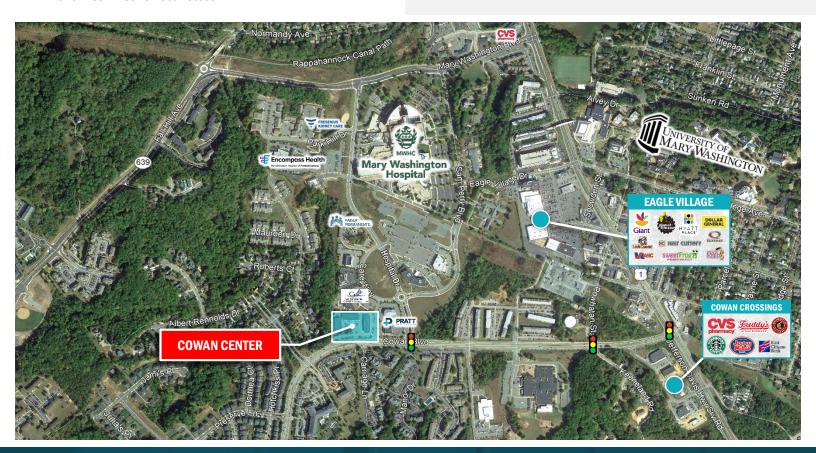

#### LOCATION

Cowan Center is located on Cowan Blvd., within the overall Mary Washington Hospital Campus in the City of Fredericksburg, Virginia. The center is convenient to Route 1, Route 3, and just 2 miles from I-95. Situated near the signalized intersection of Cowan Blvd. and Hospital Drive, the center benefits from high traffic counts at one of the main entrances to the Hospital.

The overall campus includes Mary Washington Hospital, a 437 bed hospital as well as over 700,000 sq. ft. of supporting office. Also, the property is within walking distance to University of Mary Washington with enrollment of over 5,000 undergraduates. Cowan Center also benefits from being located within the City of Fredericksburg's Hub Zone, providing added benefits and incentives for businesses.

#### HIGHLIGHTS

- Located on Cowan Blvd. in the City of Fredericksburg, VA
- Located within the overall Mary Washington Hospital Campus which includes the 437 bed hospital and over 700,000 sq. ft. of supporting office
- Situated within the City's HUB Zone
- Within walking distance to the University of Mary Washington
- Just minutes to Historic Downtown Fredericksburg
- Approximately 2.5 miles from I-95
- Convenient to Route 1
- Nearby Central Park, a 2.4M sq. ft. power center with endless amenities, dining and shopping options