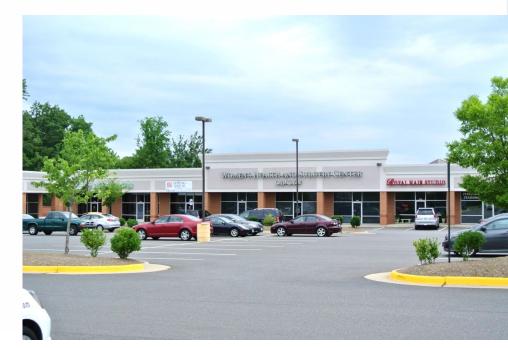

### **SPECS**

• Building Size: 10,800 sq. ft.

Year Built: 2008

Zoning: C2

Building Class: B

Cowan Center is a Busy, well maintained multi tenant center located on the Mary Washington Hospital Campus with excellent visibility to Cowan Blvd. Tenants include medical practices, pharmacy, audiology center, dentist, bank, eye center, personal training, hair salon and Basilico Italian Deli. There is currently (1) 1,200 sq. ft., office condo available in this building.

#### LOCATION

Cowan Center is located on Cowan Blvd., within the overall Mary Washington Hospital Campus in the City of Fredericksburg, Virginia. The center is convenient to Route 1, Route 3, and just 2 miles from I-95. Situated near the signalized intersection of Cowan Blvd. and Hospital Drive, the center benefits from high traffic counts at one of the main entrances to the Hospital.