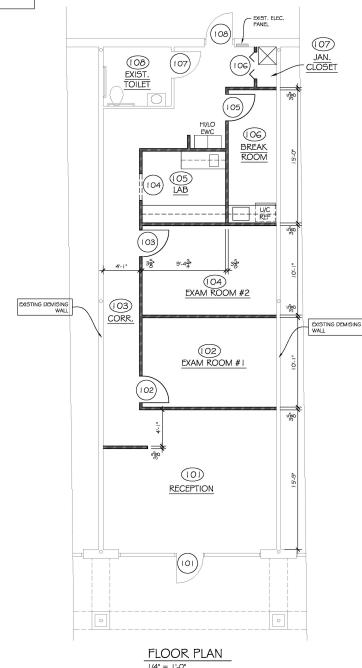

### **HIGHLIGHTS**

- Finished medical/office condo available for lease
- Space is currently built out for general office.
- Unit features 1 reception/waiting room 2 private offices 1 lab/office, break room and a bathroom
- Great visibility from Cowan Blvd.
- Located within the Mary
  Washington Hospital campus
  including the 437 bed hospital and
  over 700,000 sq. ft. of supporting
  office