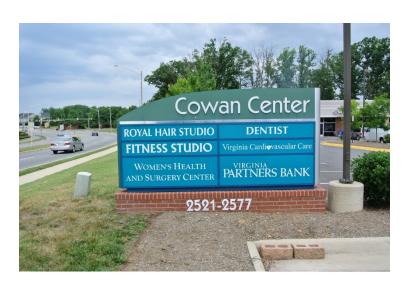

### **SPECS**

• Building Size: 10,800 sq. ft.

Year Built: 2008

Zoning: C2

Building Class: B

Cowan Center is a Busy, well maintained multi tenant center located on the Mary Washington Hospital Campus with excellent visibility to Cowan Blvd. Tenants include medical practices, pharmacy, audiology center, dentist, bank, eye center, personal training, hair salon and Basilico Italian Deli. There is currently (1) 1,200 sq. ft., office condo available in this building.