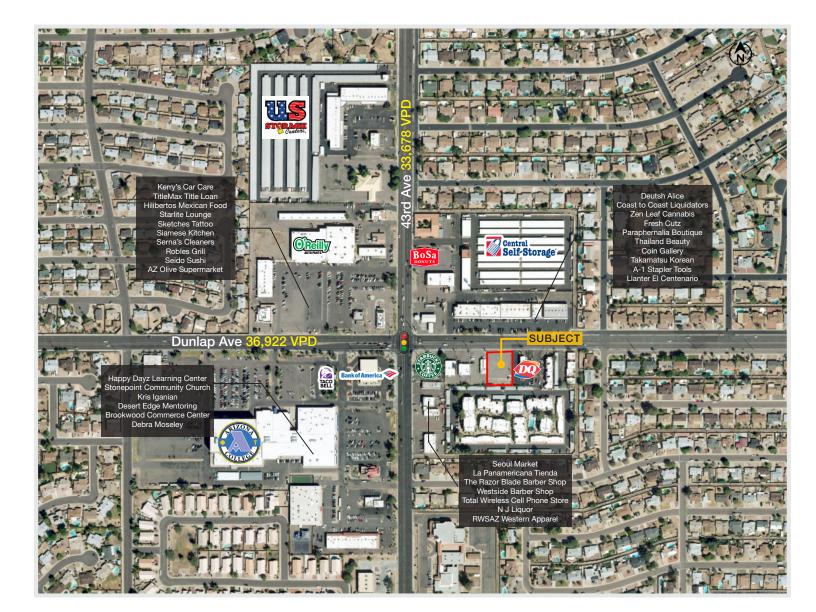

### Dunlap Ave 36,922 VPD

## Aerial Maps

## 43rd Ave & Dunlap Ave 20,909 SF Vacant C-1 Lot Available for Sale