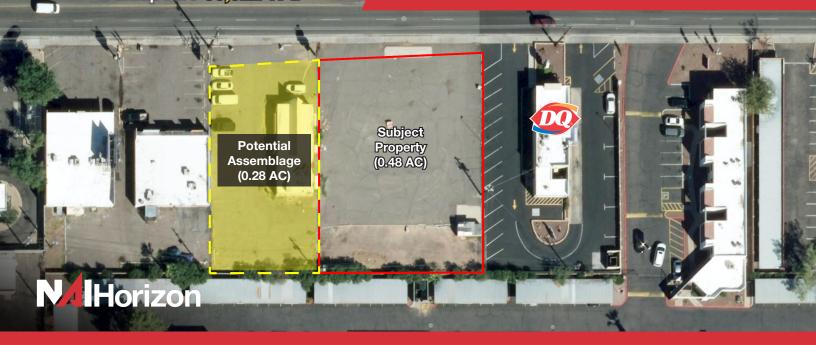

# 4241 W. Dunlap Ave.,

Phoenix, Arizona 85051

### **Property Features**

- Great development opportunity in northwest Phoenix
- Approximately 20,909 SF
- Vacant lot for commercial use
- Zoned C-1
- 120' of frontage on Dunlap Ave
- Close proximity to I-17
- Dense in-fill area
- Strong traffic counts

## 43rd Ave & Dunlap Ave 20,909 SF Vacant C-1 Lot Available for Sale