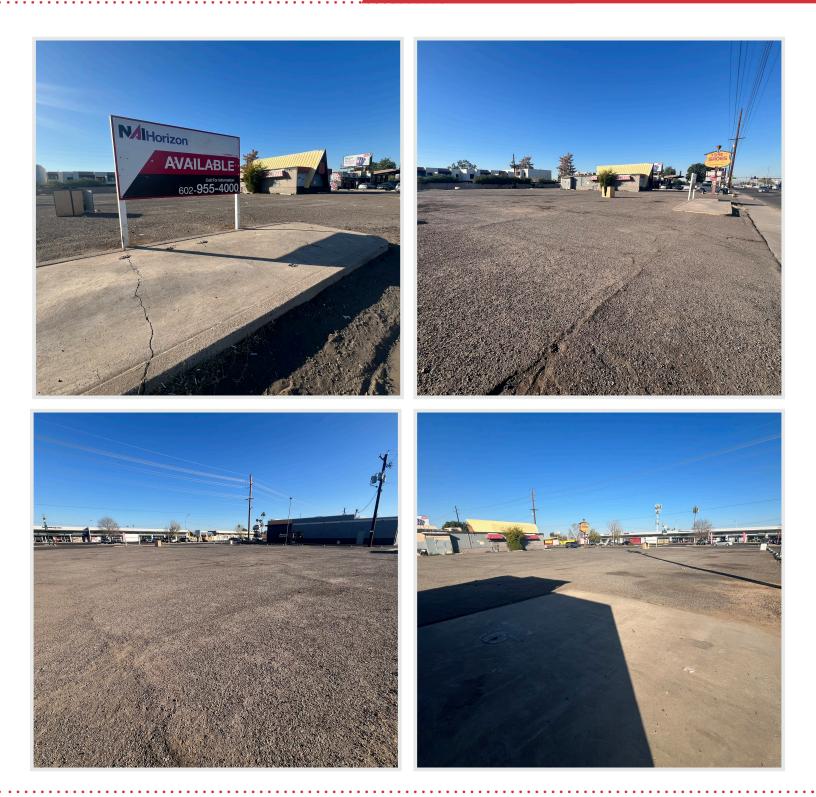

d<br>Income | \$92,988 | \$79,808 | \$85,693 |
| Age                 | 37.5     | 35.1     | 34.2     |

### Matt Harper, CCIM

+1 (602) 339-6604 • matt.harper@naihorizon.com

### Leah Motsinger

+1 (602) 393-6620 • leah.motsinger@naihorizon.com

2944 N 44th St #200, Phoenix, AZ 85018 +1 (602) 955-4000 naihorizon.com

All information furnished regarding property for sale, rental or financing is from sources deemed reliable, but no warranty or representation is made to the accuracy thereof and same is submitted subject to errors, omissions, change of price, rental or other conditions prior to sale, lease or financing or withdrawal without notice. No liability of any kind is to be imposed on the broker herein.

## Photos

## 43rd Ave & Dunlap Ave 20,909 SF Vacant C-1 Lot Available for Sale



### Matt Harper, CCIM

+1 (602) 339-6604 • matt.harper@naihorizon.com

Leah Motsinger +1 (602) 393-6620 • leah.motsinger@naihorizon.com

2944 N 44th St #200, Phoenix, AZ 85018 +1 (602) 955-4000 naihorizon.com

All information furnished regarding property for sale, rental or financing is from sources deemed reliable, but no warranty or representation is made to the accuracy thereof and same is submitted subject to errors, omissions, change of price, rental or other conditions prior to sale, lease or financing or withdrawal without notice. No liability of any kind is to be imposed on the broker herein.

## Aerial Maps

## 43rd Ave & Dunlap Ave 20,909 SF Vacant C-1 Lot Available for Sale



#### Matt Harper, CCIM

+1 (602) 339-6604 • matt.harper@naihorizon.com

Leah Motsinger

+1 (602) 393-