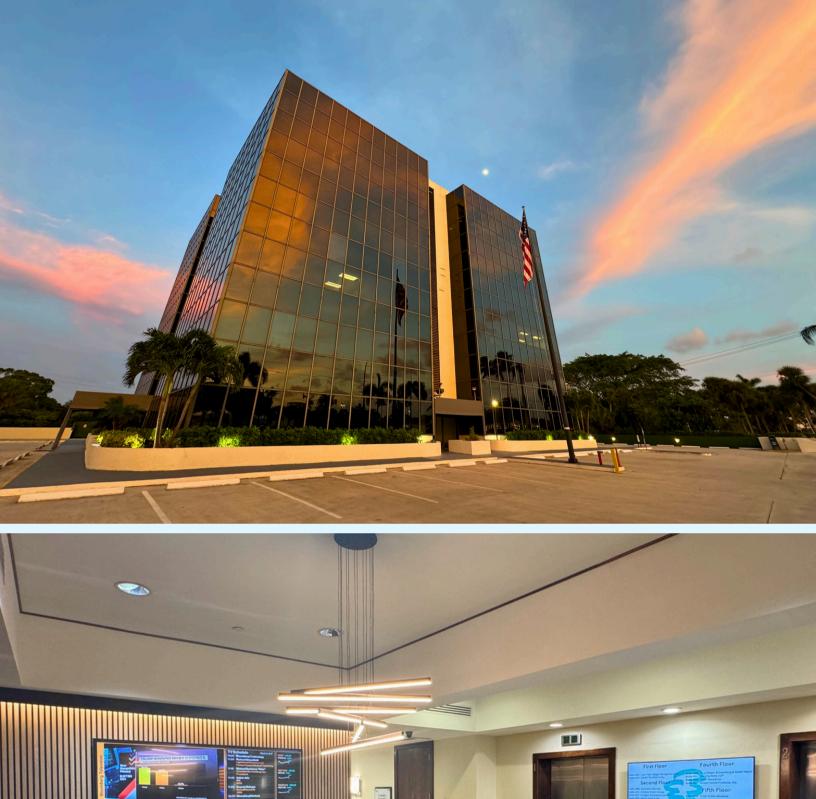

## LOST TREE VILLAGE FINANCIAL CENTER

11300 US HWY 1, PALM BEACH GARDENS, FL 33408

## 1,300 TO 5,000 SF AVAILABLE

Ready for a change? Come experience the best boutique office property in Palm Beach Gardens.
Multiple spaces available with flexible layouts ranging from 1,300 to 5,000 SF.

## PROPERTY SUMMARY

| ADDRESS              | 11300 US Hwy 1, Palm Beach Gardens, FL 33408                                                                                                                          |
|----------------------|-----------------------------------------------------------------------------------------------------------------------------------------------------------------------|
| TOTAL SF             | 60,000 RSF +/-                                                                                                                                                        |
| LOCATION             | Southeast corner of PGA/US 1, surrounded by Lost Tree Village, Seminole, Water Club Living, The Benjamin School and multiple amenity sites.                           |
| SPACES<br>AVAILABLE  | Suite 200: 3,500+/- SF<br>Suite 150: 1,300 - 4,700/ SF                                                                                                                |
| ASKING<br>LEASE RATE | \$33-36 PSF+                                                                                                                                                          |
| 2024 CAM             | \$15.00 PSF + Electric.  Includes 5-day per week janitorial service. HVAC and in-suite electric are separately metered to each tenant. No charge for After-Hours HVAC |
| PARKING              | Underground & Surface Available 4 / 1000 Parking Ratio Underground unreserved available at \$50/space/mo Underground reserved available at \$100/space/mo             |