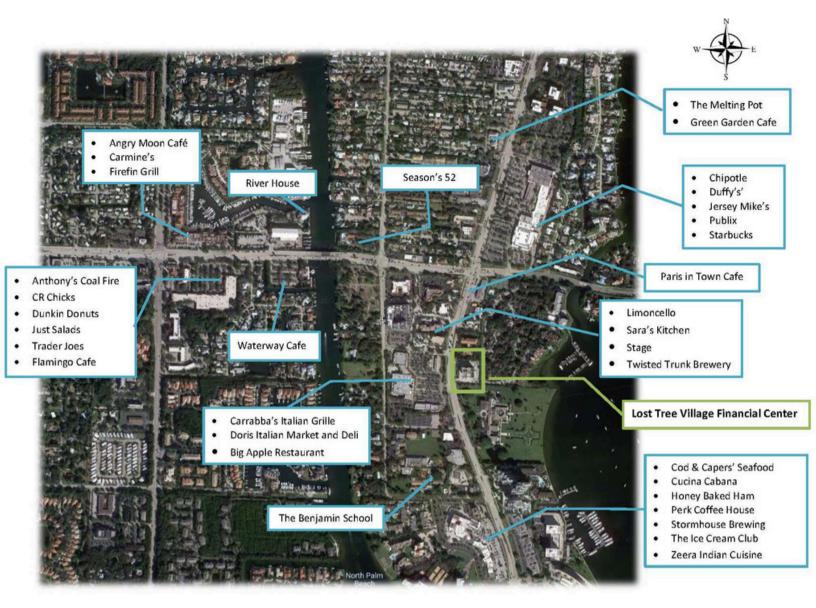

- ✓ US 1 SIGNAGE AVAILABLE
- ✓ UNDERGROUND PARKING
- ✓ WATER VIEWS
- ✓ ONSITE OWNER/MANAGER
- ✓ CLOSE TO EVERYTHING

Amenity rich location less than 1 mile from over 50 restaurants, coffee shops and bars. Located less than 1/2 mile from Lost Tree Village, Water Club and Seminole, and across the street from The Benjamin School. Our tenants benefit from a boutique, yet professionally managed property with a full onsite management team and maintenance staff.