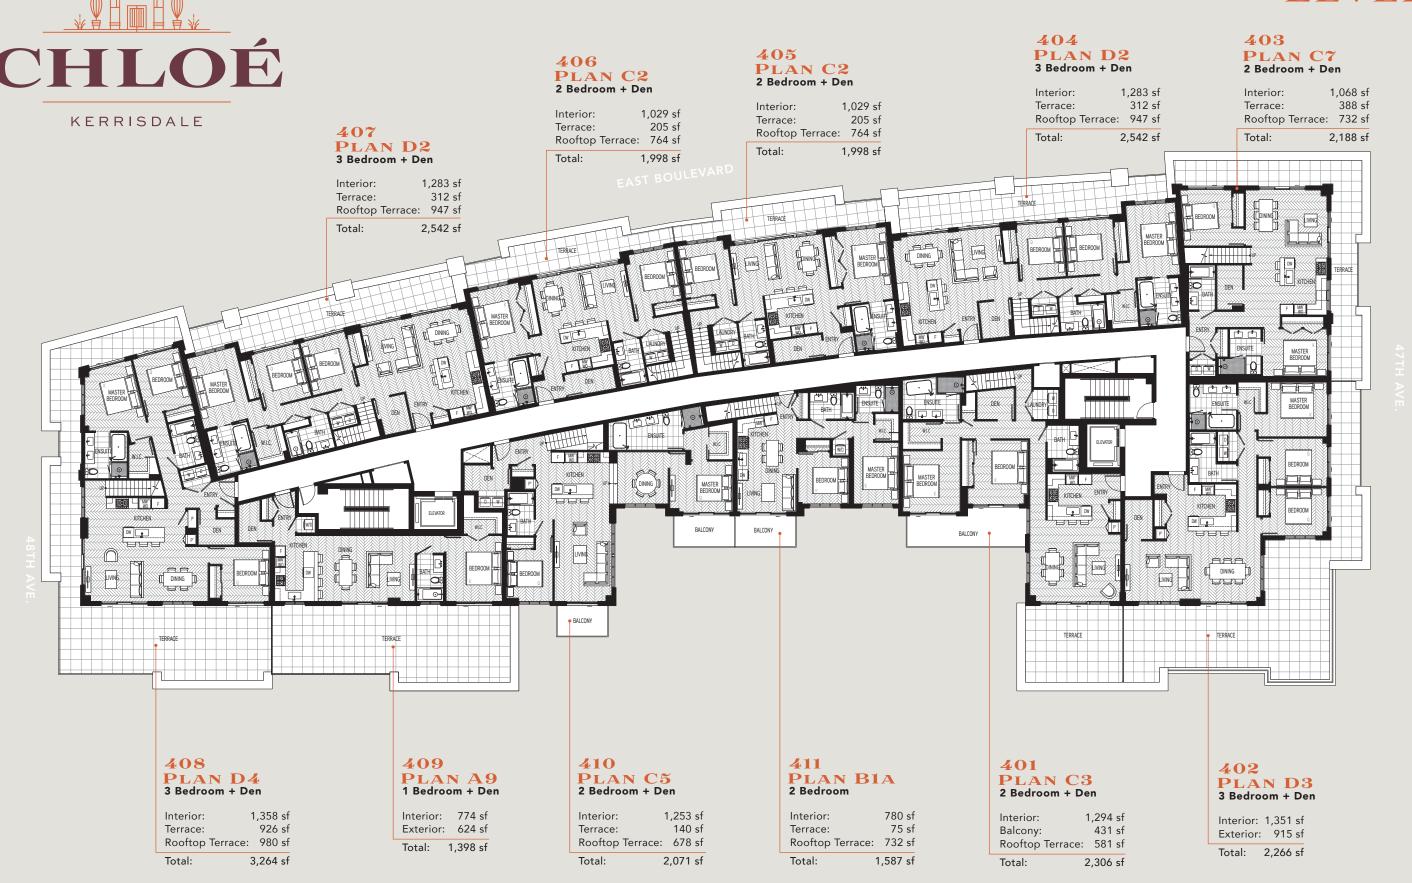

### FEATURES & AMENITIES

#### CLASSIC LUXURY

- · A Parisienne-inspired boutique building at West 47th Avenue and East Boulevard in Vancouver's prestigious and historic Kerrisdale community
- · 48 exceptional 1, 2 & 3 bedroom concrete residences
- · A welcoming concierge greets you and your guests
- · Exclusive homeowner amenities provide elevated relaxation and connection:
  - · Beautifully-appointed interior lounge and fireplace
  - · Private dining area for intimate gatherings
  - · Idyllic landscaped courtyard with seating and fire pit
  - · Fitness room for convenient workouts
  - · Music room for rehearsing or intimate recitals
  - · Landscaped roof-top terrace with seating, fire pit and BBQ

### PEACE OF MIND

- · Secure FOB access
- · Secure and private underground parking
- · Enclosed private garages with storage room (upgrade option)
- · Comprehensive warranty protection:
  - · 2 year warranty for materials
  - · 5 year warranty for building envelope
  - · 10 year warranty for structural defects

#### HEIGHTENED INTERIORS

- · Exceptional interiors designed by award-winning CHIL Interior Design
- · Elegant herringbone-patterned hardwood flooring sweeps throughout (select homes only)
- · Airy 9' ceilings on Levels 2 and 3, and 10' ceilings on Level 4
- · VRF Air conditioning and heating for year-round comfort
- Discreet 3% roller blinds in the living areas and .05% roller blinds in the bedrooms
- · Large opening patio doors
- · European high-efficiency washer and dryer by Blomberg 24"
- · Integrated laundry millwork in select homes with integrated lighting and pull out laundry hamper
- · Custom millwork with integrated lighting in master bedroom closets
- · Living seamlessly flows to expansive balconies and terraces
- · Over height base-board with mill-work reveal
- · Steam closet to refresh and sanitize clothing (upgrade option)

#### CULINARY PROWESS

- · Refined custom cabinetry
- · Quartz countertops with complementing one-piece backsplash
- · Gaggenau 24" European appliances in 1 bedroom homes
  - · Four-burner stainless steel gas cooktop
  - · Stainless steel convection wall oven
  - · Fully integrated, panel-ready refrigerator with built-in bottom freezer
- · Gaggenau 30" European appliances in 2 and 3 bedroom homes
- · Five-burner stainless steel gas cooktop
- · Wall-oven featuring 17 cooking settings and patented enamel interior
- · Fully integrated, panel-ready refrigerator with built-in bottom freezer
- · Combi Steam Oven (upgrade option)
- · Wine fridge (upgrade option)
- · Broan seamless stainless steel Chimney Style Hood Fan
- Bosch 24" fully integrated, panel-ready dishwasher 49dba
- · Panasonic microwave with stainless steel trim
- · High-end stainless steel undermount sink
- Elegant pull-down, smart-touch faucet in matte black or Luxe gold
- · Richelieu drawer organizers and recycling centre throughout kitchen

#### BATHROOM RETREATS

- · Luxurious large format 24" x 48" Italian porcelain tiles on ensuite walls
- · Quartz countertops
- · Sophisticated custom cabinetry with under-vanity lighting
- · Framed vanity mirror
- · Kohler double sinks in select ensuites; single sinks in secondary bathrooms
- · Kohler matte-black or brushed bronze gold plumbing fixtures
- · Kohler soft-close toilets
- · Glass-enclosed shower with rain showerhead in ensuites, with custom glass featured in 2 and 3 bedroom homes
- · Tiled shower base with linear drain
- · Soaker tub in secondary bathrooms with Kohler shower wall mount and rain showerhead
- · Porcelain mosaic flooring in ensuite shower and porcelain tile tub surround in secondary bathrooms
- · Stand-alone tub in select ensuites
- · Soothing warmth of in-floor heating by Nu Heat