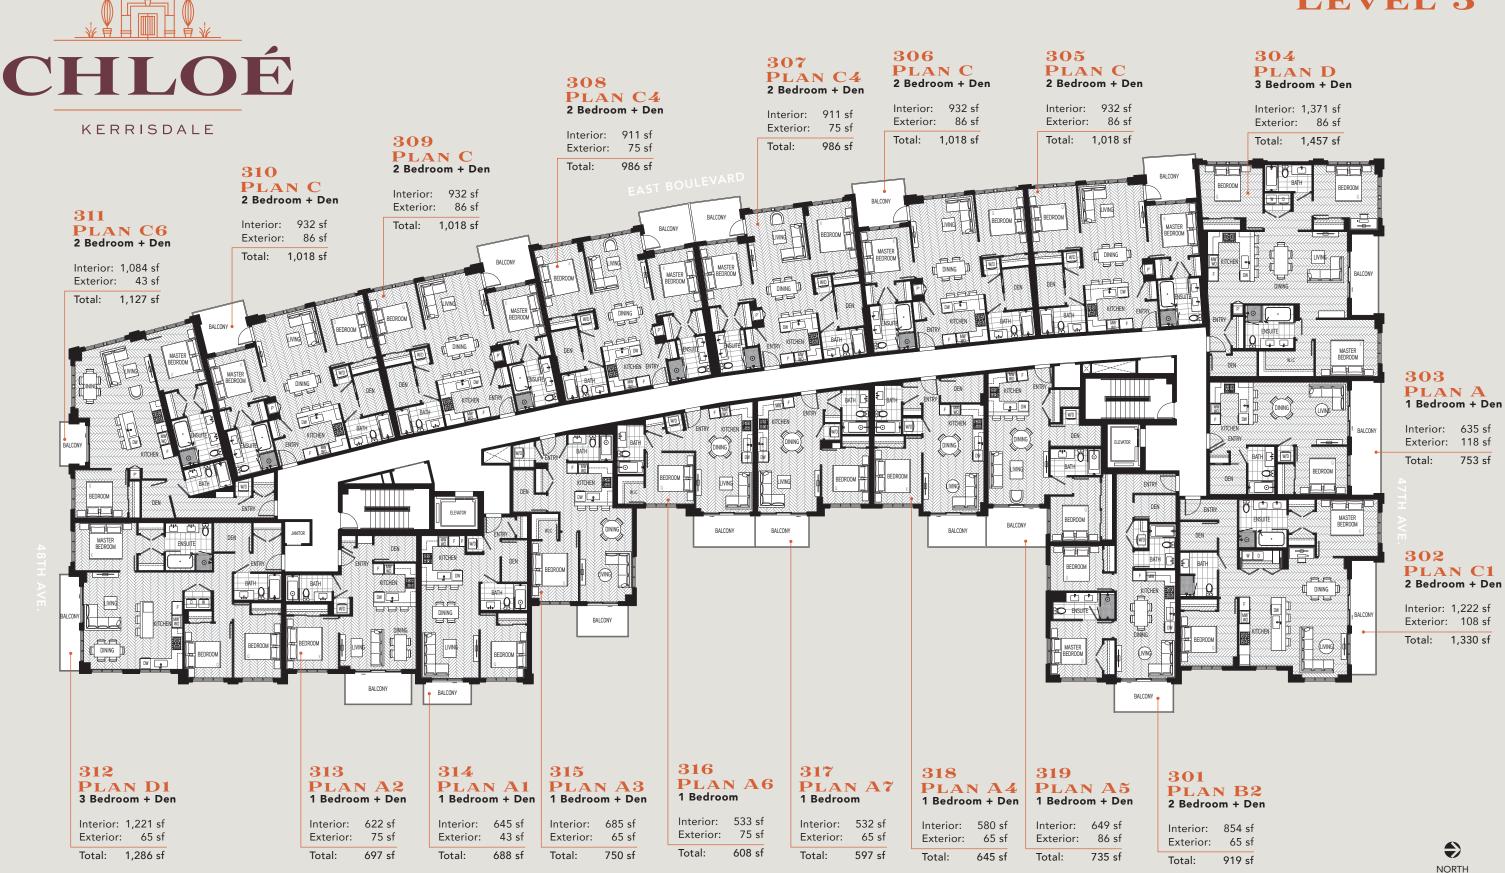

- · Luxurious large format 24" x 48" Italian porcelain tiles on ensuite walls
- · Quartz countertops
- · Sophisticated custom cabinetry with under-vanity lighting
- · Framed vanity mirror
- · Kohler double sinks in select ensuites; single sinks in secondary bathrooms
- · Kohler matte-black or brushed bronze gold plumbing fixtures
- · Kohler soft-close toilets
- · Glass-enclosed shower with rain showerhead in ensuites, with custom glass featured in 2 and 3 bedroom homes
- · Tiled shower base with linear drain
- · Soaker tub in secondary bathrooms with Kohler shower wall mount and rain showerhead
- · Porcelain mosaic flooring in ensuite shower and porcelain tile tub surround in secondary bathrooms
- · Stand-alone tub in select ensuites
- · Soothing warmth of in-floor heating by Nu Heat









### CREATIVE COLLABORATION



### MATCHPOINT DEVELOPMENT

The team at Matchpoint Development has close, long-standing ties to local communities. Our aim is to enrich Vancouver's natural, scenic beauty through inspired design. Our dedication to flawless design and quality construction ensures that we deliver the ultimate in urban livability coupled with old-world charm. At Matchpoint, we are proud to contribute to one of the world's most liveable cities. Vancouver is a dynamic international centre and this offers unique opportunities for innovative housing. Having established lasting relationships with top industry professionals, we are proud to deliver the best in modern living. Unmatched quality is our guarantee.



#### RH ARCHITECTS

RH Architects is an award-winning firm celebrat