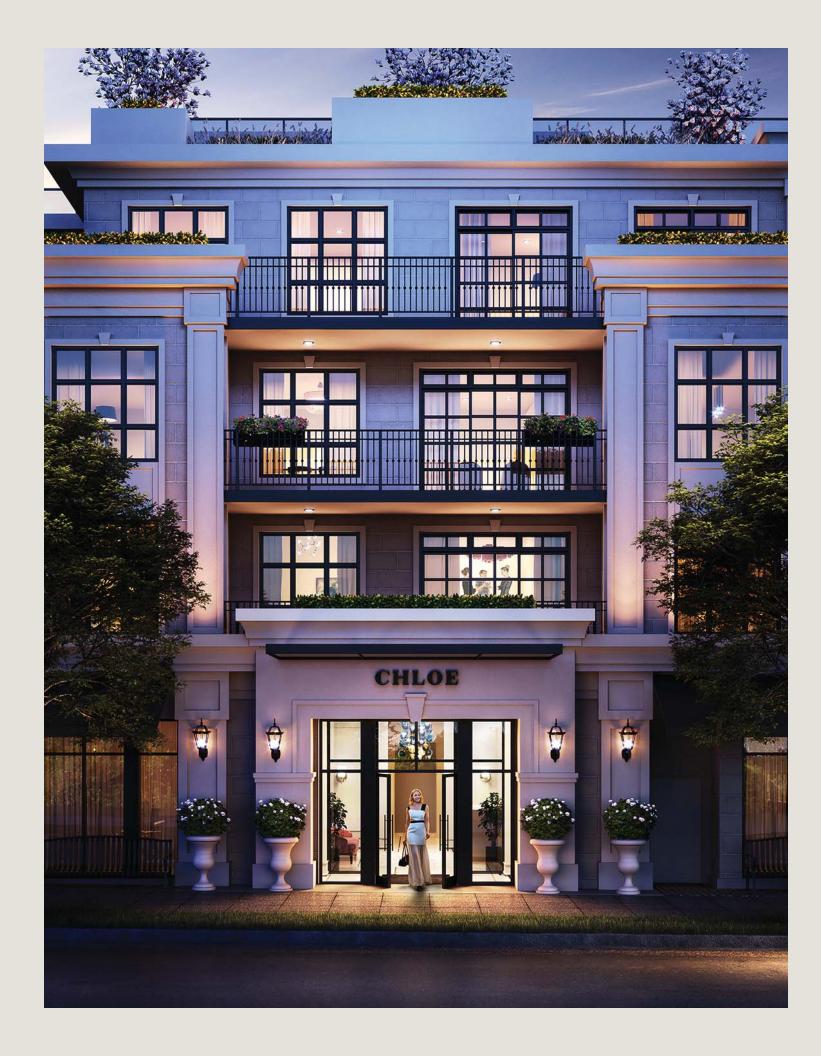

### PARISIENNE DECADENCE INSPIRED AMENITIES

Indulge in the luxury of Chloe's indoor and outdoor amenities. Arrive home to a tranquil lobby with a welcoming concierge, exquisite lighting, and the beauty of a David Robinson wall sculpture. Relax in the comfortable lounge, with its classical fireplace, or enjoy a quiet read in the library. If hosting a large group, entertain in the special dining area with seating for ten — and make use of the well-stocked kitchen. If weather permits, entertain in the garden courtyard with its bistro tables and ivy-covered trellis. Further amenities include a fitness studio and study room. The picturesque rooftop terrace is complete with a barbeque, fire tables, and seating for lounging or dining. Its lush landscaping includes manicured hedging, purple lavender, and ever-blooming roses.