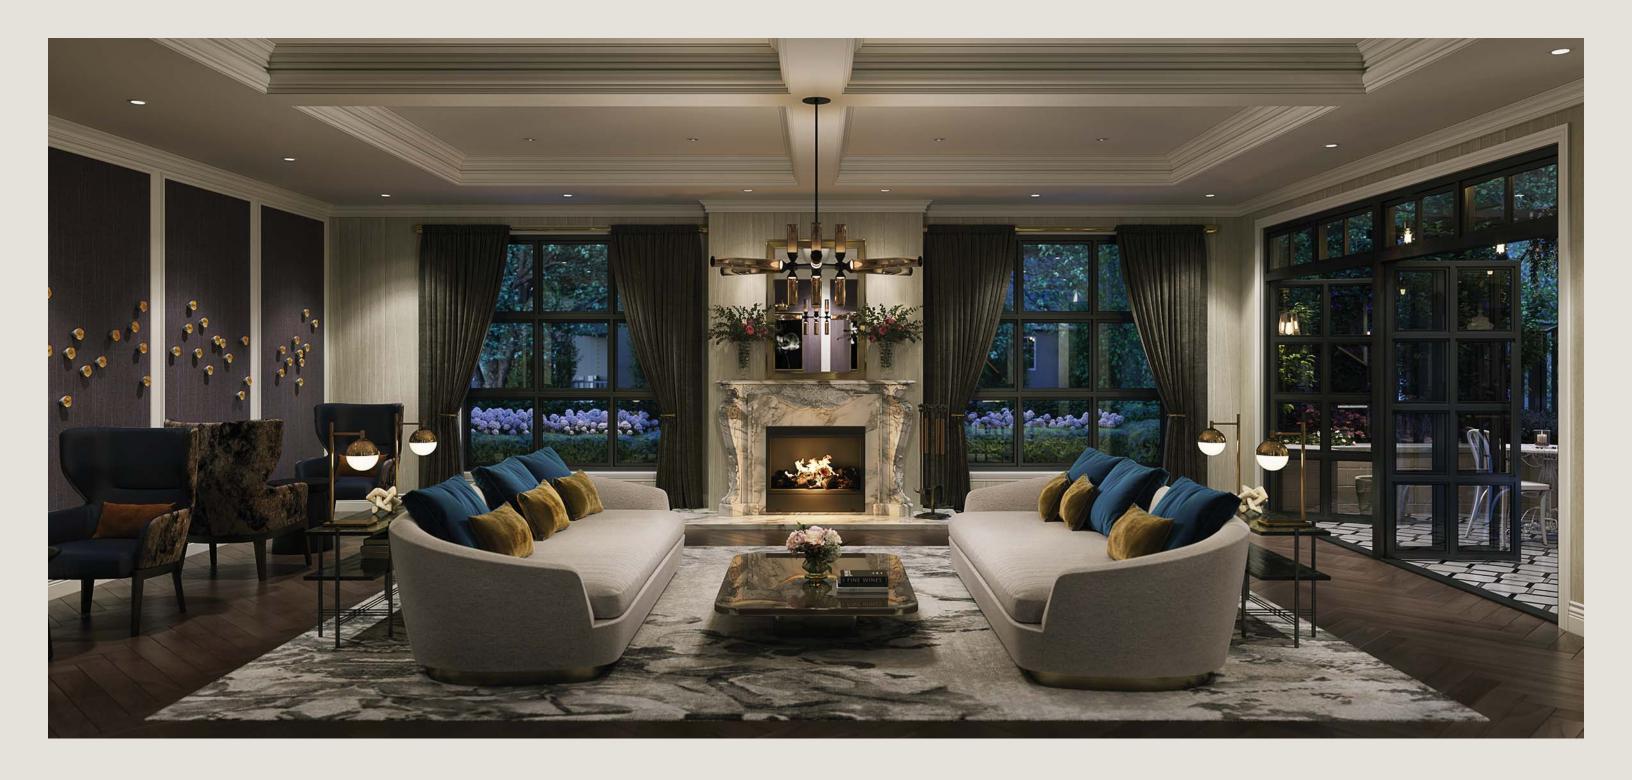

### PARISIENNE DECADENCE INSPIRED AMENITIES

Indulge in the luxury of Chloe's indoor and outdoor amenities. Arrive home to a tranquil lobby with a welcoming concierge, exquisite lighting, and the beauty of a David Robinson wall sculpture. Relax in the comfortable lounge, with its classical fireplace, or enjoy a quiet read in the library. If hosting a large group, entertain in the special dining area with seating for ten — and make use of the well-stocked kitchen. If weather permits, entertain in the garden courtyard with its bistro tables and ivy-covered trellis. Further amenities include a fitness studio and study room. The picturesque rooftop terrace is complete with a barbeque, fire tables, and seating for lounging or dining. Its lush landscaping includes manicured hedging, purple lavender, and ever-blooming roses.

#### CLASSIC LUXURY

- · A Parisienne-inspired boutique building at West 47th Avenue and East Boulevard in Vancouver's prestigious and historic Kerrisdale community
- · 48 exceptional 1, 2 & 3 bedroom concrete residences
- · A welcoming concierge greets you and your guests
- · Exclusive homeowner amenities provide elevated relaxation and connection:
  - · Beautifully-appointed interior lounge and fireplace
  - · Private dining area for intimate gatherings
  - · Idyllic landscaped courtyard with seating and fire pit
  - · Fitness room for convenient workouts
  - · Music room for rehearsing or intimate recitals
  - · Landscaped roof-top terrace with seating, fire pit and BBQ