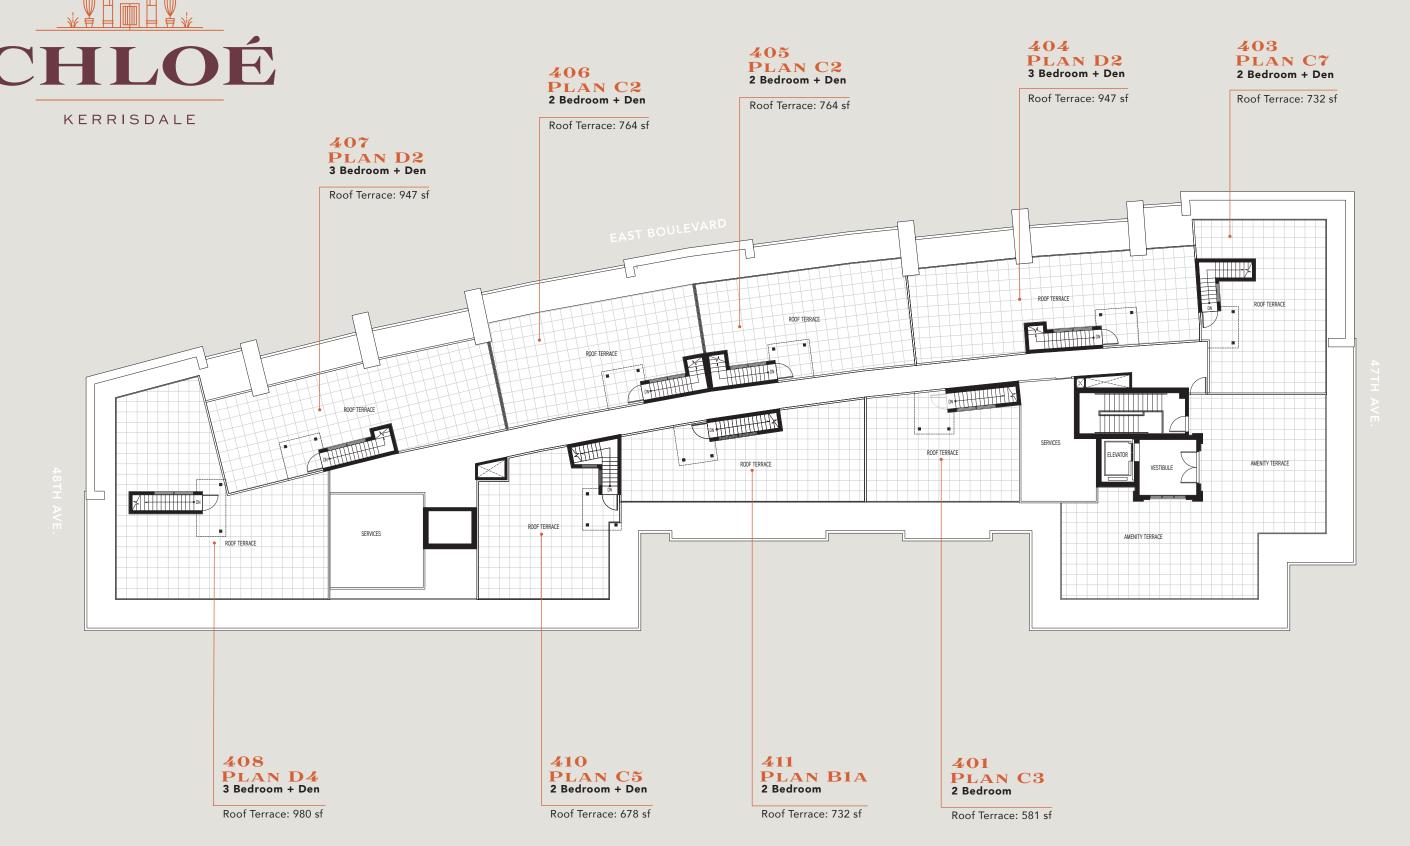

### FEATURES & AMENITIES

#### CLASSIC LUXURY

- · A Parisienne-inspired boutique building at West 47th Avenue and East Boulevard in Vancouver's prestigious and historic Kerrisdale community
- · 48 exceptional 1, 2 & 3 bedroom concrete residences
- · A welcoming concierge greets you and your guests
- · Exclusive homeowner amenities provide elevated relaxation and connection:
  - · Beautifully-appointed interior lounge and fireplace
  - · Private dining area for intimate gatherings
  - · Idyllic landscaped courtyard with seating and fire pit
  - · Fitness room for convenient workouts
  - · Music room for rehearsing or intimate recitals
  - · Landscaped roof-top terrace with seating, fire pit and BBQ

### PEACE OF MIND

- · Secure FOB access
- · Secure and private underground parking
- · Enclosed private garages with storage room (upgrade option)
- · Comprehensive warranty protection:
  - · 2 year warranty for materials
  - · 5 year warranty for building envelope
  - · 10 year warranty for structural defects

#### HEIGHTENED INTERIORS

- · Exceptional interiors designed by award-winning CHIL Interior Design
- · Elegant herringbone-patterned hardwood flooring sweeps throughout (select homes only)
- · Airy 9' ceilings on Levels 2 and 3, and 10' ceilings on Level 4
- · VRF Air conditioning and heating for year-round comfort
- Discreet 3% roller blinds in the living areas and .05% roller blinds in the bedrooms
- · Large opening patio doors
- · European high-efficiency washer and dryer by Blomberg 24"
- · Integrated laundry millwork in select homes with integrated lighting and pull out laundry hamper
- · Custom millwork with integrated lighting in master bedroom closets
- · Living seamlessly flows to expansive balconies and terraces
- · Over height base-board with mill-work reveal
- · Steam closet to refresh and sanitize clothing (upgrade option)

#### CULINARY PROWESS

- · Refined custom cabinetry
- · Quartz countertops with complementing one-piece backsplash
- · Gaggenau 24" European appliances in 1 bedroom homes
  - · Four-burner stainless steel gas cooktop
  - · Stainless steel convection wall oven
  - · Fully integrated, panel-ready refrigerator with built-in bottom freezer
- · Gaggenau 30" European appliances in 2 and 3 bedroom homes
- · Five-burner stainless steel gas cooktop
- · Wall-oven featuring 17 cooking settings and patented enamel interior
- · Fully integrated, panel-ready refrigerator with built-in bottom freezer
- · Combi Steam Oven (upgrade option)
- · Wine fridge (upgrade option)
- · Broan seamless stainless steel Chimney Style Hood Fan
- Bosch 24" fully integrated, panel-ready dishwasher 49dba
- · Panasonic microwave with stainless steel trim
- · High-end stainless steel undermount sink
- Elegant pull-down, smart-touch faucet in matte black or Luxe gold
- · Richelieu drawer organizers and recycling centre throughout kitchen

#### BATHROOM RETREATS

- · Luxurious large format 24" x 48" Italian porcelain tiles on ensuite walls
- · Quartz countertops
- · Sophisticated custom cabinetry with under-vanity lighting
- · Framed vanity mirror
- · Kohler double sinks in select ensuites; single sinks in secondary bathrooms
- · Kohler matte-black or brushed bronze gold plumbing fixtures
- · Kohler soft-close toilets
- · Glass-enclosed shower with rain showerhead in ensuites, with custom glass featured in 2 and 3 bedroom homes
- · Tiled shower base with linear drain
- · Soaker tub in secondary bathrooms with Kohler shower wall mount and rain showerhead
- · Porcelain mosaic flooring in ensuite shower and porcelain tile tub surround in secondary bathrooms
- · Stand-alone tub in select ensuites
- · Soothing warmth of in-floor heating by Nu Heat