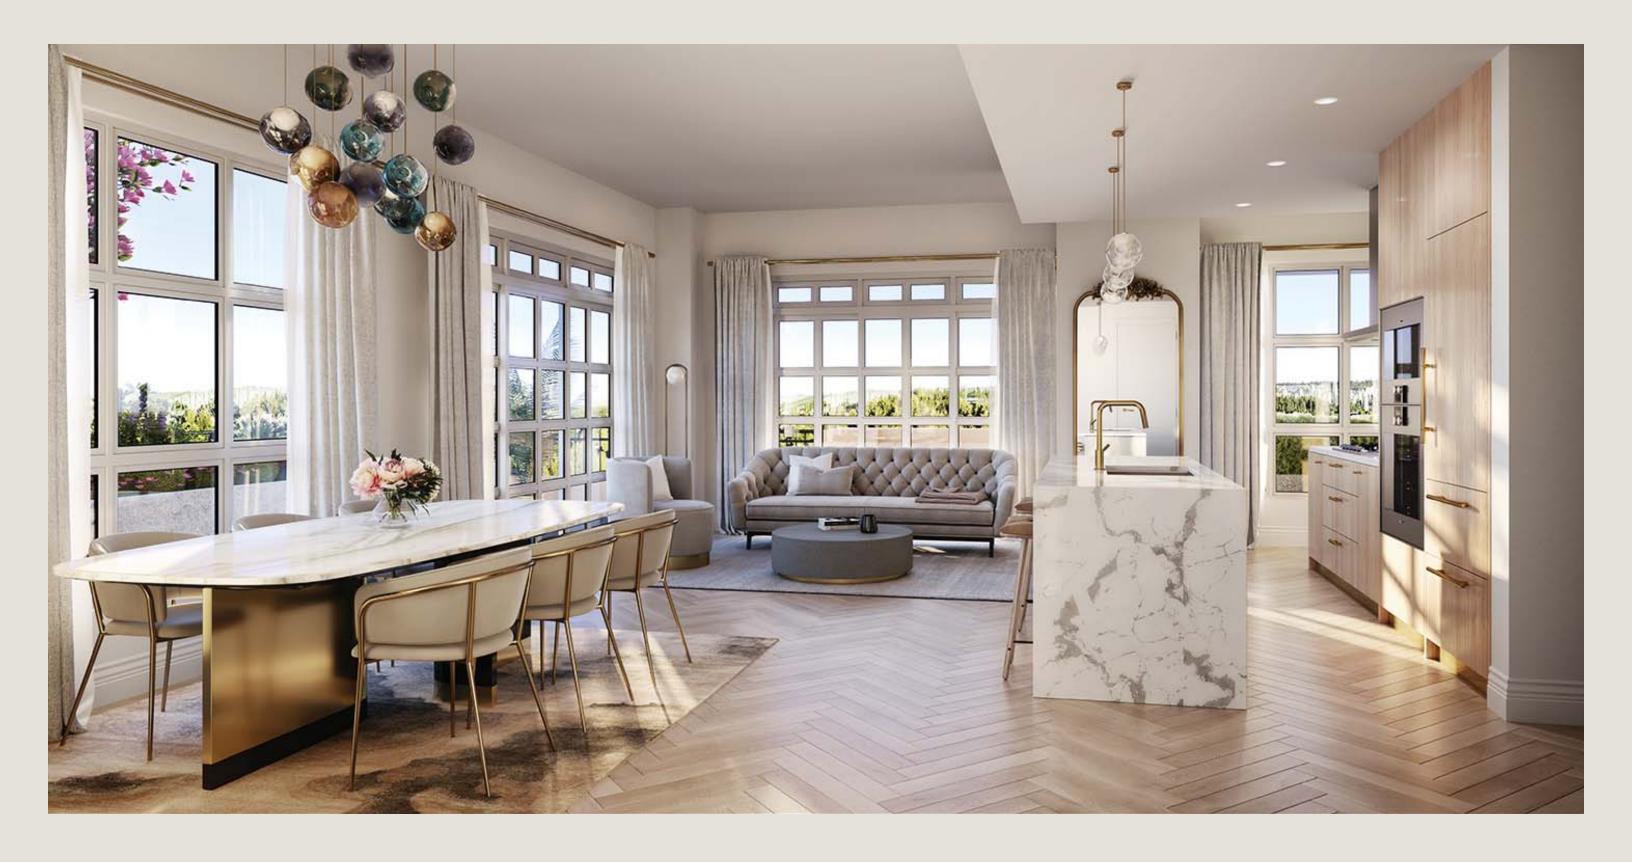

# STYLE WITH SOPHISTICATION

The romance of discovery flows throughout beautiful interiors inspired by Parisienne design. Classical elements are juxtaposed with modern detailing, creating a unique degree of luxury in bright and open living spaces. Step across chevron-patterned engineered hardwood flooring, soak in a lavish freestanding bath tub, and concoct delicious feasts with premium European appliances. Quality is evident throughout each home in the materials used and the level of care orchestrated.

#### HEIGHTENED INTERIORS

- · Exceptional interiors designed by award-winning CHIL Interior Design
- · Elegant herringbone-patterned hardwood flooring sweeps throughout (select homes only)
- · Airy 9' ceilings on Levels 2 and 3, and 10' ceilings on Level 4
- · VRF Air conditioning and heating for year-round comfort
- Discreet 3% roller blinds in the living areas and .05% roller blinds in the bedrooms
- · Large opening patio doors
- · European high-efficiency washer and dryer by Blomberg 24"
- · Integrated laundry millwork in select homes with integrated lighting and pull out laundry hamper
- · Custom millwork with integrated lighting in master bedroom closets
- · Living seamlessly flows to expansive balconies and terraces
- · Over height base-board with mill-work reveal
- · Steam closet to refresh and sanitize clothing (upgrade option)

#### CULINARY PROWESS

- · Refined custom cabinetry
- · Quartz countertops with complementing one-piece backsplash
- · Gaggenau 24" European appliances in 1 bedroom homes
  - · Four-burner stainless steel gas cooktop
  - · Stainless steel convection wall oven
  - · Fully integrated, panel-ready refrigerator with built-in bottom freezer
- · Gaggenau 30" European appliances in 2 and 3 bedroom homes
- · Five-burner stainless steel gas cooktop
- · Wall-oven featuring 17 cooking settings and patented enamel interior
- · Fully integrated, panel-ready refrigerator with built-in bottom freezer
- · Combi Steam Oven (upgrade option)
- · Wine fridge (upgrade option)
- · Broan seamless stainless steel Chimney Style Hood Fan
- Bosch 24" fully integrated, panel-ready dishwasher 49dba
- · Panasonic microwave with stainless steel trim
- · High-end stainless steel undermount sink
- Elegant pull-down, smart-touch faucet in matte black or Luxe gold
- · Richelieu drawer organizers and recycling centre throughout kitchen