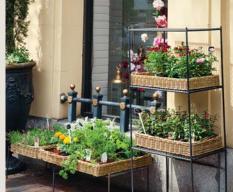

### PARISIENNE DECADENCE INSPIRED AMENITIES

Indulge in the luxury of Chloe's indoor and outdoor amenities. Arrive home to a tranquil lobby with a welcoming concierge, exquisite lighting, and the beauty of a David Robinson wall sculpture. Relax in the comfortable lounge, with its classical fireplace, or enjoy a quiet read in the library. If hosting a large group, entertain in the special dining area with seating for ten — and make use of the well-stocked kitchen. If weather permits, entertain in the garden courtyard with its bistro tables and ivy-covered trellis. Further amenities include a fitness studio and study room. The picturesque rooftop terrace is complete with a barbeque, fire tables, and seating for lounging or dining. Its lush landscaping includes manicured hedging, purple lavender, and ever-blooming roses.