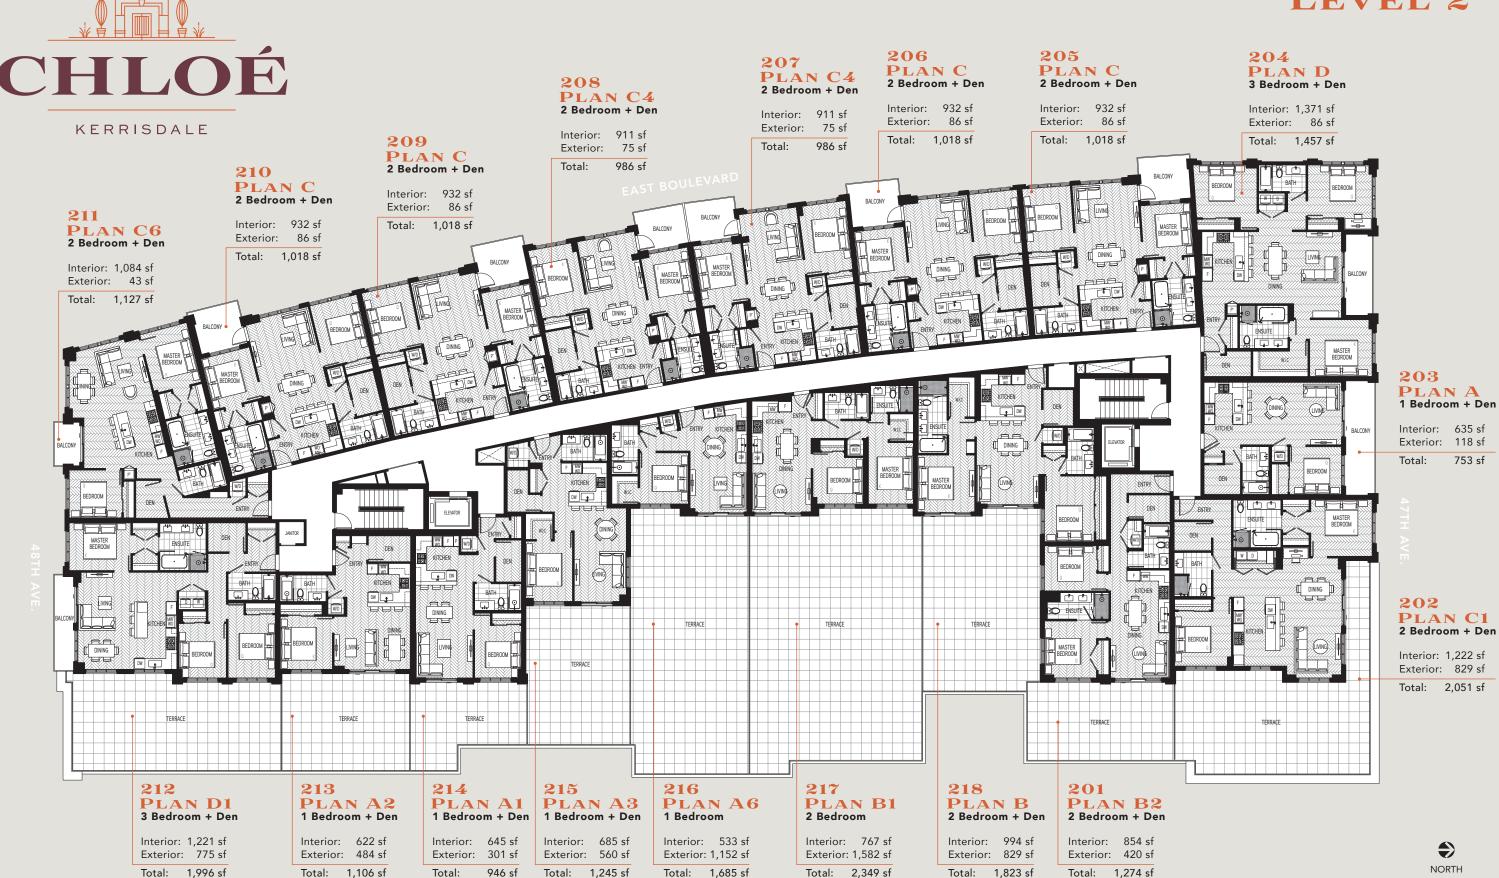

TS

- · Luxurious large format 24" x 48" Italian porcelain tiles on ensuite walls
- · Quartz countertops
- · Sophisticated custom cabinetry with under-vanity lighting
- · Framed vanity mirror
- · Kohler double sinks in select ensuites; single sinks in secondary bathrooms
- · Kohler matte-black or brushed bronze gold plumbing fixtures
- · Kohler soft-close toilets
- · Glass-enclosed shower with rain showerhead in ensuites, with custom glass featured in 2 and 3 bedroom homes
- · Tiled shower base with linear drain
- · Soaker tub in secondary bathrooms with Kohler shower wall mount and rain showerhead
- · Porcelain mosaic flooring in ensuite shower and porcelain tile tub surround in secondary bathrooms
- · Stand-alone tub in select ensuites
- · Soothing warmth of in-floor heating by Nu Heat









### CREATIVE COLLABORATION



### MATCHPOINT DEVELOPMENT

The team at Matchpoint Development has close, long-standing ties to local communities. Our aim is to enrich Vancouver's natural, scenic beauty through inspired design. Our dedication to flawless design and quality construction ensures that we deliver the ultimate in urban livability coupled with old-world charm. At Matchpoint, we are proud to contribute to one of the world's most liveable cities. Vancouver is a dynamic international centre and this offers unique opportunities for innovative housing. Having established lasting relationships with top industry professionals, we are proud to deliver the best in modern living. Unmatched quality is our guarantee.



#### RH ARCHITECTS

RH Architects is an award-winning firm celebr