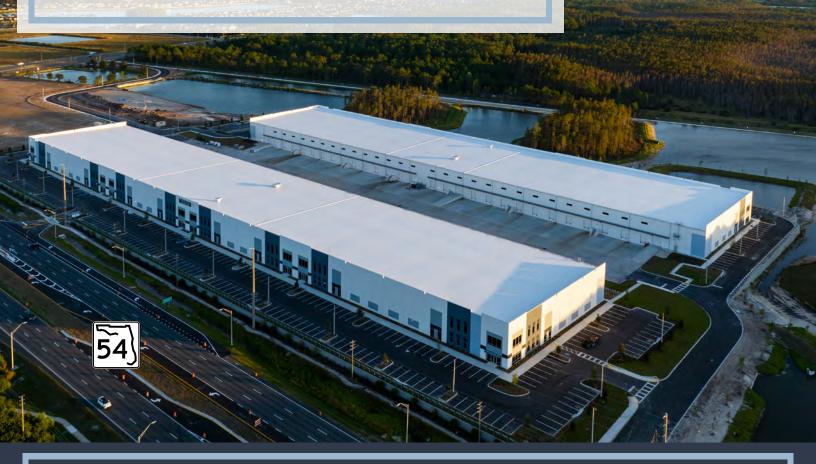

18381 & 18374 Pasco Business Center Way Lutz, FL 33558

## 277,410 SF OF CLASS A INDUSTRIAL SPACE AVAILABLE IN PASCO COUNTY

www.sunlakebusinesscenter.com

STONEMONT

Jones Lang LaSalle Brokerage, Inc., a licensed real estate broker

### 361,000 TOTAL SQUARE FEET

2 CLASS A

INDUSTRIAL BUILDINGS

- REAR-LOAD CONFIGURATION
- TILT-WALL CONSTRUCTION
- 195' SHARED TRUCK COURT
- 32' CLEAR HEIGHT
- 6" REINFORCED CONCRETE SLAB
- ESFR FIRE PROTECTION
- STATE ROAD 54 FRONTAGE