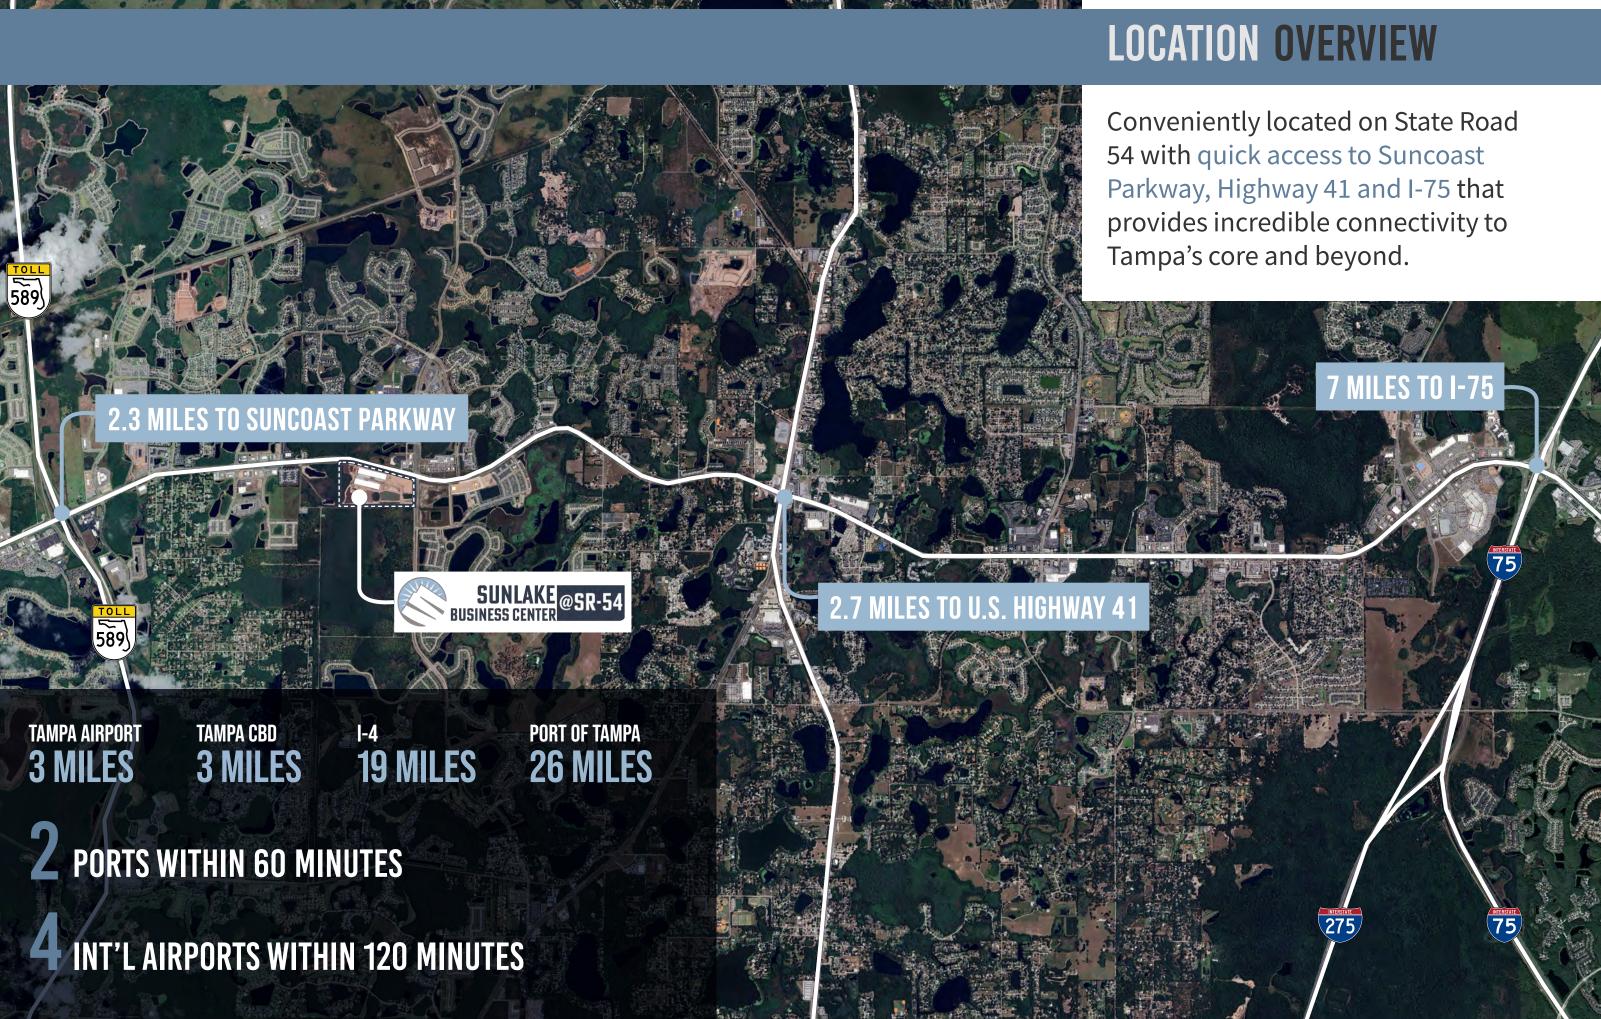

|
| DRIVE-IN DOORS                           | 54 (9' x 10') (31 DOORS/23 KNOCKOUTS)<br>3 (12' x 14') |                        |
| POWER<br>Parking Ratio                   | 1,500A, 277/480V, 3-PHASE<br>1.58/1,000 SF             |                        |
|                                          |                                                        |                        |
|                                          |                                                        |                        |
|                                          | +++++                                                  |                        |
| ◆ <u>·······························</u> | ir' ir'                                                | ╌┠╴┚╖┚╵<br>┟╵┟╴╷<br>╷  |

#### SPEC OFFICE - 2,000 SF







### www.sunlakebusinesscenter.com



#### **CONTACT US**

Peter Cecora, SIOR Senior Managing Director +1 813 387 1297 peter.cecora@jll.com

John Dunphy, CCIM, SIOR Executive Managing Director +1 813 387 1312 johnc.dunphy@jll.com

**Harrison Pithers** 

Associate +1 813 610 0239 harrison.pithers@jll.com





Although information has been obtained from sources deemed reliable, neither Owner nor JLL makes any guarantees, warranties or representations, express or implied, as to the completeness or accuracy as to the information contained herein. Any projections, opinions, assumptions or estimates used are for example only. There may be differences between projected and actual results, and those differences may be material. The Property may be withdrawn without notice. Neither Owner nor JLL