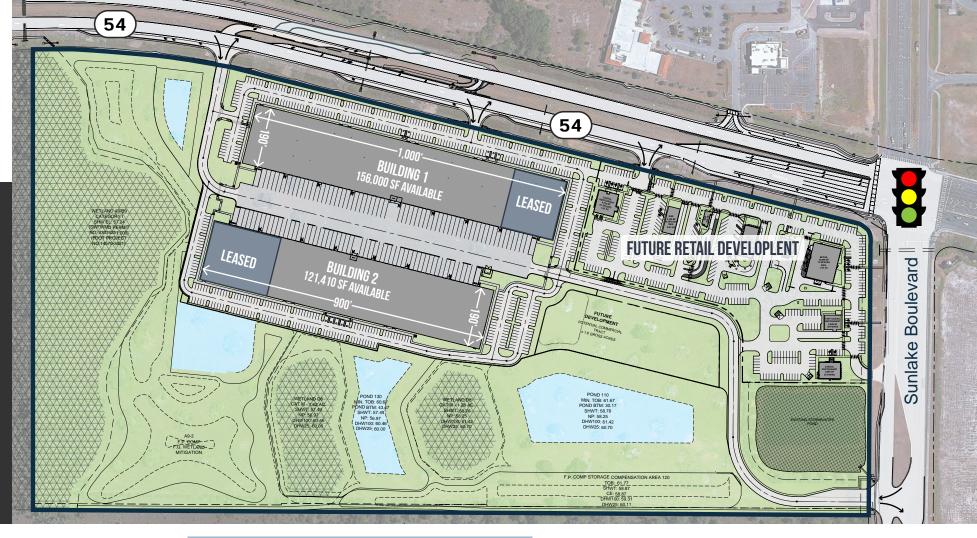

### 361,000 TOTAL SQUARE FEET

2 CLASS A

INDUSTRIAL BUILDINGS

- REAR-LOAD CONFIGURATION
- TILT-WALL CONSTRUCTION
- 195' SHARED TRUCK COURT
- 32' CLEAR HEIGHT
- 6" REINFORCED CONCRETE SLAB
- ESFR FIRE PROTECTION
- STATE ROAD 54 FRONTAGE

**BUILDING 2** 

**BUILDING DIMENSIONS** 

**COLUMN SPACING** 

**DOCK-HIGH DOORS** 

**DRIVE-IN DOORS** 

**PARKING RATIO** 

POWER

900' X 190'

3 (12' x 14')

LEASED

54' X 50', 60' SPEEDBAY

47 (9' x 10') (28 DOORS/19 KNOCKOUTS)

**TOTAL SF** 

**OFFICE SF** 

**AVAILABLE SF** 

| BUILDING 1                               |                                                        | SPEC OFFICE - 2,000 SF |
|------------------------------------------|--------------------------------------------------------|------------------------|
| TOTAL SF<br>Available SF                 | 190,000 SF<br>156,000 SF                               |                        |
| OFFICE SF<br>Building dimensions         | 2,000 SF<br>1,000' X 190'                              |                        |
| COLUMN SPACING<br>Dock-High Doors        | 54' X 50', 60' SPEEDBAY                                |                        |
| DRIVE-IN DOORS                           | 54 (9' x 10') (31 DOORS/23 KNOCKOUTS)<br>3 (12' x 14') |                        |
| POWER<br>Parking Ratio                   | 1,500A, 277/480V, 3-PHASE<br>1.58/1,000 SF             |                        |
|                                          |                                                        |                        |
|                                          |                                                        |                        |
|                                          | +++++                                                  |                        |
| ◆ <u>·······························</u> | ir' ir'                                                | ╌┠╴┚╖┚╵<br>┟╵┟╴╷<br>╷  |