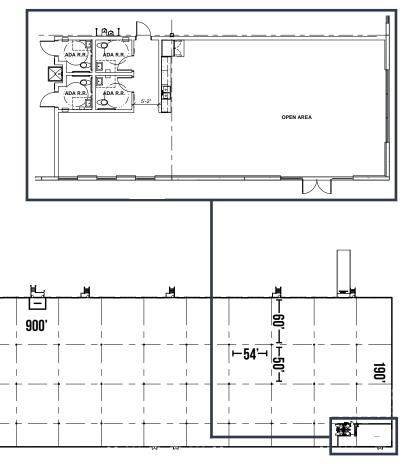

**BUILDING 2** 

**BUILDING DIMENSIONS** 

**COLUMN SPACING** 

**DOCK-HIGH DOORS** 

**DRIVE-IN DOORS** 

**PARKING RATIO** 

POWER

900' X 190'

3 (12' x 14')

LEASED

54' X 50', 60' SPEEDBAY

47 (9' x 10') (28 DOORS/19 KNOCKOUTS)

**TOTAL SF** 

**OFFICE SF** 

**AVAILABLE SF** 

| BUILDING 1                               |                                                        | SPEC OFFICE - 2,000 SF |
|------------------------------------------|--------------------------------------------------------|------------------------|
| TOTAL SF<br>Available SF                 | 190,000 SF<br>156,000 SF                               |                        |
| OFFICE SF<br>Building dimensions         | 2,000 SF<br>1,000' X 190'                              |                        |
| COLUMN SPACING<br>Dock-High Doors        | 54' X 50', 60' SPEEDBAY                                |                        |
| DRIVE-IN DOORS                           | 54 (9' x 10') (31 DOORS/23 KNOCKOUTS)<br>3 (12' x 14') |                        |
| POWER<br>Parking Ratio                   | 1,500A, 277/480V, 3-PHASE<br>1.58/1,000 SF             |                        |
|                                          |                                                        |                        |
|                                          |                                                        |                        |
|                                          | +++++                                                  |                        |
| ◆ <u>·······························</u> | ir' ir'                                                | ╌┠╴┚╖┚╵<br>┟╵┟╴╷<br>╷  |

#### SPEC OFFICE - 2,000 SF