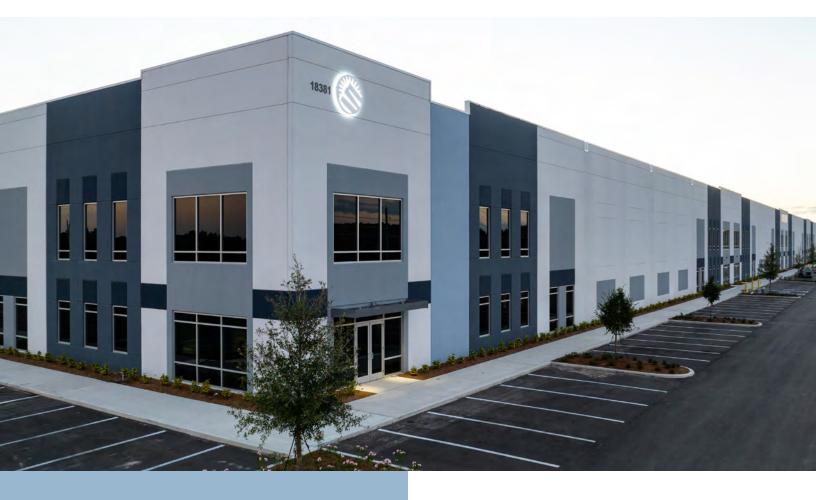

# KEY HIGHLIGHTS

### 361,000 TOTAL SQUARE FEET

2 CLASS A

INDUSTRIAL BUILDINGS

- REAR-LOAD CONFIGURATION
- TILT-WALL CONSTRUCTION
- 195' SHARED TRUCK COURT
- 32' CLEAR HEIGHT
- 6" REINFORCED CONCRETE SLAB
- ESFR FIRE PROTECTION
- STATE ROAD 54 FRONTAGE