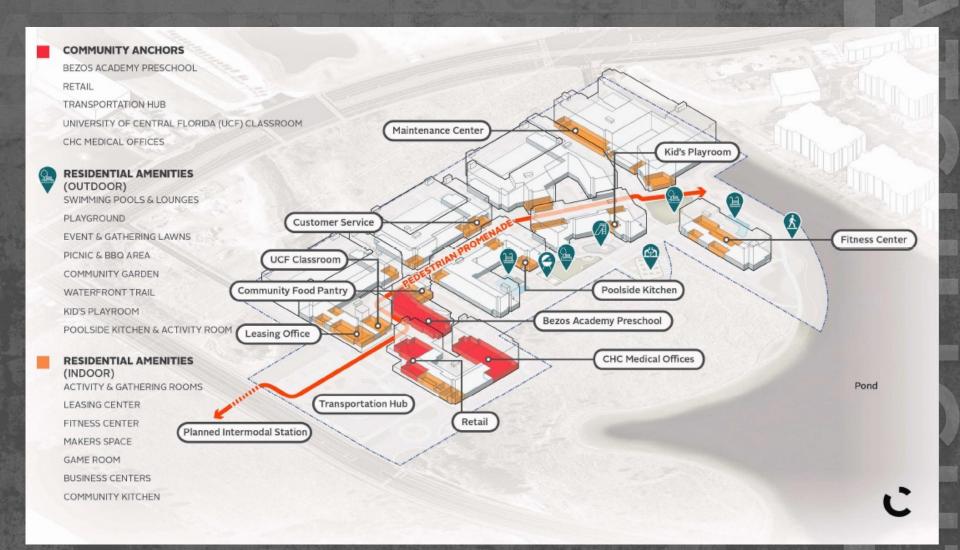

W MIXED-USE RETAIL OPPORTUNITY

DESTINATION PARKWAY | ORLANDO, FL 32819
1,000 ON-SITE UNITS

NOW LEASING

CURATED RETAIL | Q4 2025 DELIVERY





#### **POPULATION**

1 MI- 3,019 3 MI- 40,830







### AVG HH INCOME

1 MI- \$75,938 3 MI- \$95,647 5 MI- \$96,503 10 MIN- \$86,699



#### MEDIAN AGE

1 MI- 34.9 3 MI- 38.9 5 MI- 37.0 10 MIN-38.0







1 MI- 8,269 3 MI- 73,379 5 MI- 157,773 10 MIN- 78,986



\*DEMOS BASED ON 2023 ESTIMATES

MILLENIA

Tangelo Park

5 MILES

Oak Ri 10 MIN

Sky Lake



# SURROUNDING AERIAL







7,235 SF

\$95,647 AVG HH INCOME (3 MILES)

1,000

MULTI-FAMILY,
WORKFORCE UNITS
ON-SITE | LARGEST WORKFORCE HOUSING
PROJECT IN THE USA

ON-SITE

BEZOS ACADEMY PRE-SCHOOL, UCF CLASSROOM, 11,500 SF COMMUNITY HEALTH CENTER

# ACCESS & CIRCULATION



# COMMUNITY AMENITIES



# DEVELOPMENT PHASING



# GROUND FLOOR AMENITIES PHASE 1



# RETAIL MIX VISION

ATTRACT A DIVERSE TENANT LINE-UP THAT ADDS VALUE TO THE AFFORDABLE HOUSING COMPONENT & ALSO CATERS TO THE SURROUNDING COMMUNITY



#### TARGET USERS:

SMALL GROCERY

QSR



ENTERTAINMENT

SERVICE/WELLNESS













Lic. Real Estate Broker

#### JAMIE EADS

Associate jamie@acrefl.com (407) 690-0796

## SANDI BARGFREDE

Managing Partner sandi@acrefl.com (407) 491-8149

#### SERVING RETAIL MARKETS THROUGHOUT FLORIDA

This presentation is provided for informational purposes only and does not constitute legal, financial, or investment advice. It is intended solely to provide general information about the properties and services offered by ACRE Commercial, its affiliates, partners, and subsidiaries. All inform