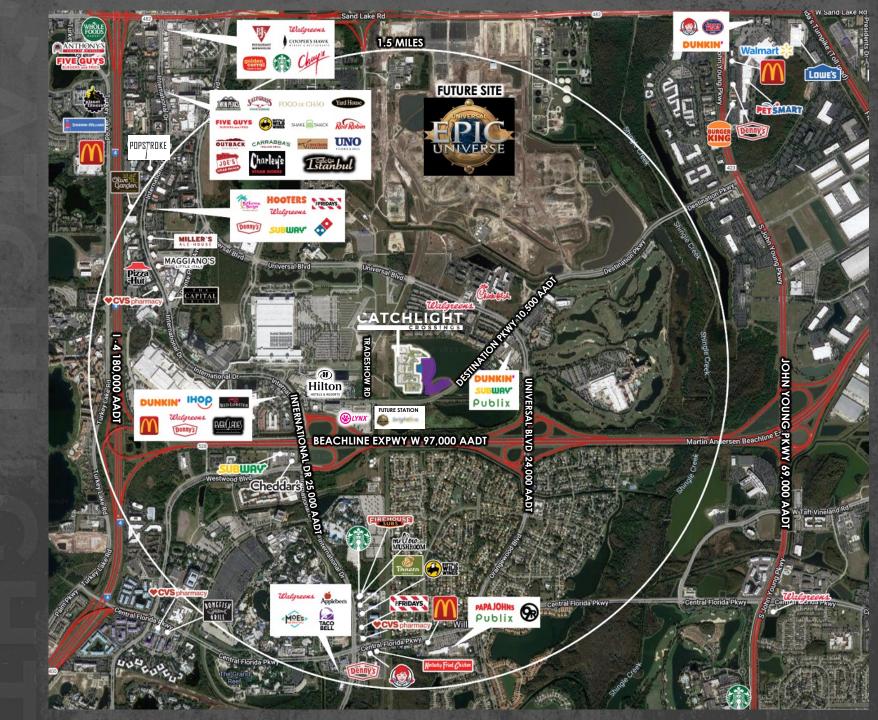

# SURROUNDING AERIAL

7,235 SF

\$95,647 AVG HH INCOME (3 MILES)

1,000

MULTI-FAMILY,
WORKFORCE UNITS
ON-SITE | LARGEST WORKFORCE HOUSING
PROJECT IN THE USA

ON-SITE

BEZOS ACADEMY PRE-SCHOOL, UCF CLASSROOM, 11,500 SF COMMUNITY HEALTH CENTER