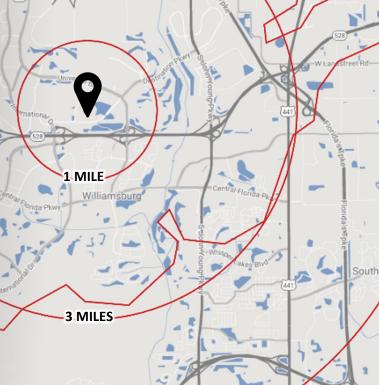

#### **POPULATION**

1 MI- 3,019 3 MI- 40,830

### AVG HH INCOME

1 MI- \$75,938 3 MI- \$95,647 5 MI- \$96,503 10 MIN- \$86,699

#### MEDIAN AGE

1 MI- 34.9 3 MI- 38.9 5 MI- 37.0 10 MIN-38.0

1 MI- 8,269 3 MI- 73,379 5 MI- 157,773 10 MIN- 78,986

\*DEMOS BASED ON 2023 ESTIMATES

MILLENIA

Tangelo Park

5 MILES

Oak Ri 10 MIN