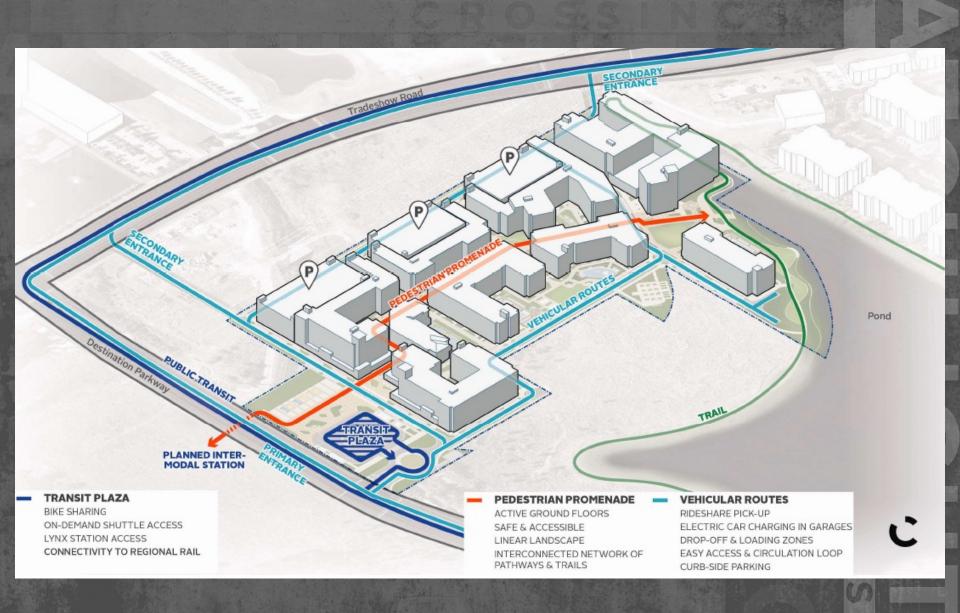

# CATCHLIGHT CROSSINGS NEW MIXED-USE RETAIL OPPORTUNITY

DESTINATION PARKWAY | ORLANDO, FL 32819
1,000 ON-SITE UNITS

NOW LEASING

CURATED RETAIL | Q4 2025 DELIVERY





#### **POPULATION**

1 MI- 3,019 3 MI- 40,830







### AVG HH INCOME

1 MI- \$75,938 3 MI- \$95,647 5 MI- \$96,503 10 MIN- \$86,699



#### MEDIAN AGE

1 MI- 34.9 3 MI- 38.9 5 MI- 37.0 10 MIN-38.0







1 MI- 8,269 3 MI- 73,379 5 MI- 157,773 10 MIN- 78,986



\*DEMOS BASED ON 2023 ESTIMATES

MILLENIA

Tangelo Park

5 MILES

Oak Ri 10 MIN

Sky Lake



# SURROUNDING AERIAL







7,235 SF

\$95,647 AVG HH INCOME (3 MILES)

1,000

MULTI-FAMILY,
WORKFORCE UNITS
ON-SITE | LARGEST WORKFORCE HOUSING
PROJECT IN THE USA

ON-SITE

BEZOS ACADEMY PRE-SCHOOL, UCF CLASSROOM, 11,500 SF COMMUNITY HEALTH CENTER

# ACCESS & CIRCULATION



# COMMUNITY AMENITIES



# DEVELOPMENT PHASING



# GROUND FLOOR AMENITIES PHASE 1



# RETAIL MIX VISION

ATTRACT A DIVERSE TENANT LINE-UP THAT ADDS VALUE TO THE AFFORDABLE HOUSING COMPONENT & ALSO CATERS TO THE SURROUNDING COMMUNITY



#### TARGET USERS:

SMALL GROCERY

QSR



ENTERTAINMENT

SERVICE/WELLNESS













Lic. Real Estate Broker

#### JAMIE EADS

Associate jamie@acrefl.com (407) 690-0796

## SANDI BARGFREDE

Managing Partner sandi@acrefl.com (407) 491-8149

#### SERVING RETAIL MARKETS THROUGHOUT FLORIDA

This presentation is provided for informational purposes only and does not constitute legal, financial, or investment advice. It is intended solely to provide general information about the properties and services offered by ACRE Commercial, its affiliates, partners, and