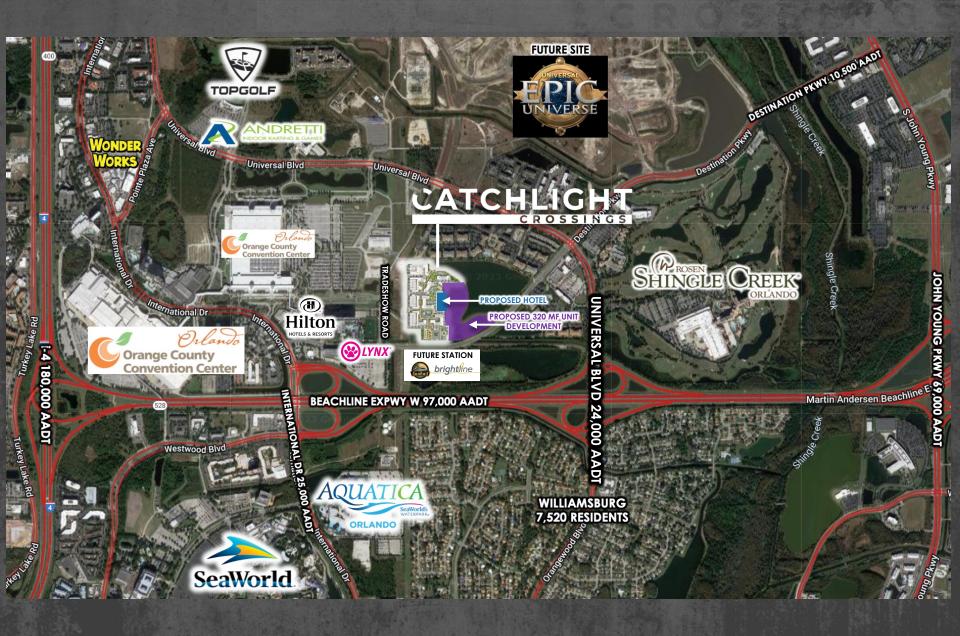

# SURROUNDING AERIAL

7,235 SF

\$95,647 AVG HH INCOME (3 MILES)

1,000

MULTI-FAMILY,
WORKFORCE UNITS
ON-SITE | LARGEST WORKFORCE HOUSING
PROJECT IN THE USA

ON-SITE

BEZOS ACADEMY PRE-SCHOOL, UCF CLASSROOM, 11,500 SF COMMUNITY HEALTH CENTER

# ACCESS & CIRCULATION