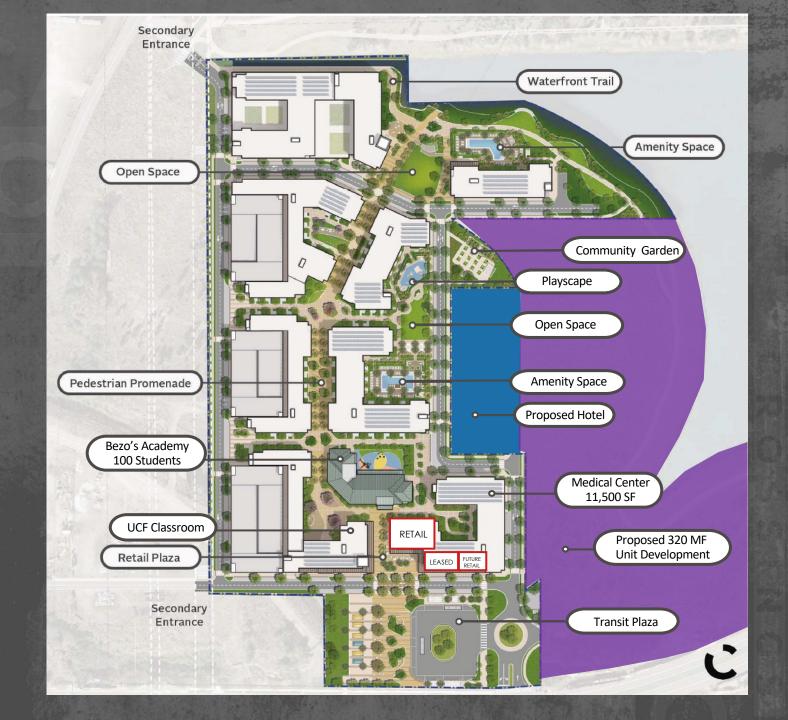

# CATCHLIGHT CROSSINGS NEW MIXED-USE RETAIL OPPORTUNITY

DESTINATION PARKWAY | ORLANDO, FL 32819
1,000 ON-SITE UNITS

NOW LEASING

CURATED RETAIL | Q4 2025 DELIVERY





#### **POPULATION**

1 MI- 3,019 3 MI- 40,830







### AVG HH INCOME

1 MI- \$75,938 3 MI- \$95,647 5 MI- \$96,503 10 MIN- \$86,699



#### MEDIAN AGE

1 MI- 34.9 3 MI- 38.9 5 MI- 37.0 10 MIN-38.0







1 MI- 8,269 3 MI- 73,379 5 MI- 157,773 10 MIN- 78,986



\*DEMOS BASED ON 2023 ESTIMATES

MILLENIA

Tangelo Park

5 MILES

Oak Ri 10 MIN

Sky Lake



# SURROUNDING AERIAL







7,235 SF

\$95,647 AVG HH INCOME (3 MILES)

1,000

MULTI-FAMILY,
WORKFORCE UNITS
ON-SITE | LARGEST WORKFORCE HOUSING
PROJECT IN THE USA

ON-SITE

BEZOS ACADEMY PRE-SCHOOL, UCF CLASSROOM, 11,500 SF COMMUNITY HEALTH CENTER

# ACCESS & CIRCULATION



# COMMUNITY AMENITIES



# DEVELOPMENT PHASING



# GROUND FLOOR AMENITIES PHASE 1



# RETAIL MIX VISION

ATTRACT A DIVERSE TENANT LINE-UP THAT ADDS VALUE TO THE AFFORDABLE HOUSING COMPONENT & ALSO CATERS TO THE SURROUNDING COMMUNITY



#### TARGET USERS:

SMALL GROCERY

QSR



ENTERTAINMENT

SERVICE/WELLNESS













Lic. Real Estate Broker

#### JAMIE EADS

Associate jamie@acrefl.com (407) 690-0796

## SANDI BARGFREDE

Managing Partner sandi@acrefl.com (407) 491-8149

#### SERVING RETAIL MARKETS THROUGHOUT FLORIDA

This presentation is p