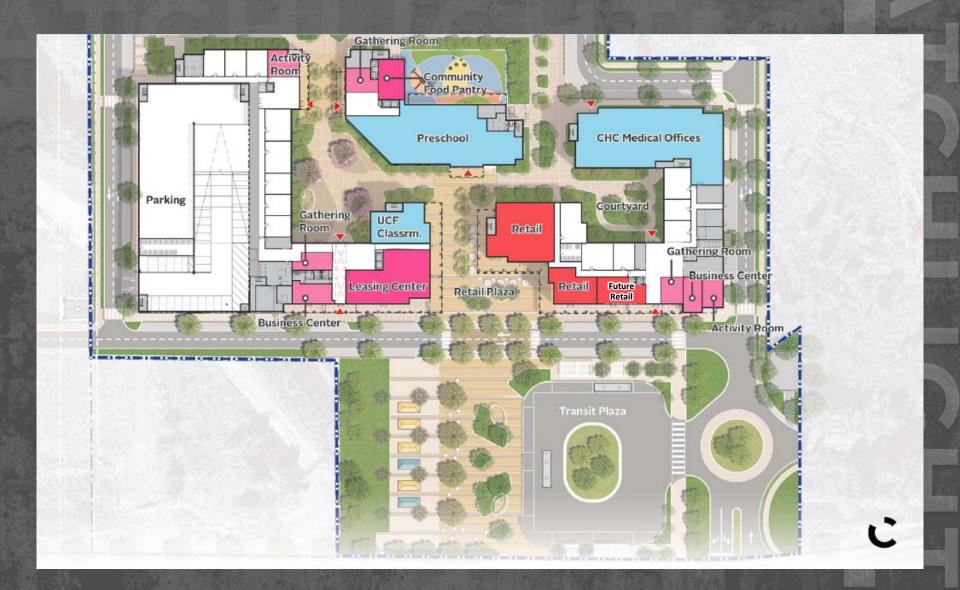

, FL 32819
1,000 ON-SITE UNITS

NOW LEASING

CURATED RETAIL | Q4 2025 DELIVERY





#### **POPULATION**

1 MI- 3,019 3 MI- 40,830







### AVG HH INCOME

1 MI- \$75,938 3 MI- \$95,647 5 MI- \$96,503 10 MIN- \$86,699



#### MEDIAN AGE

1 MI- 34.9 3 MI- 38.9 5 MI- 37.0 10 MIN-38.0







1 MI- 8,269 3 MI- 73,379 5 MI- 157,773 10 MIN- 78,986



\*DEMOS BASED ON 2023 ESTIMATES

MILLENIA

Tangelo Park

5 MILES

Oak Ri 10 MIN

Sky Lake



# SURROUNDING AERIAL







7,235 SF

\$95,647 AVG HH INCOME (3 MILES)

1,000

MULTI-FAMILY,
WORKFORCE UNITS
ON-SITE | LARGEST WORKFORCE HOUSING
PROJECT IN THE USA

ON-SITE

BEZOS ACADEMY PRE-SCHOOL, UCF CLASSROOM, 11,500 SF COMMUNITY HEALTH CENTER

# ACCESS & CIRCULATION



# COMMUNITY AMENITIES



# DEVELOPMENT PHASING



# GROUND FLOOR AMENITIES PHASE 1



# RETAIL MIX VISION

ATTRACT A DIVERSE TENANT LINE-UP THAT ADDS VALUE TO THE AFFORDABLE HOUSING COMPONENT & ALSO CATERS TO THE SURROUNDING COMMUNITY



#### TARGET USERS:

SMALL GROCERY

QSR



ENTERTAINMENT

SERVICE/WELLNESS













Lic. Real Estate Broker

#### JAMIE EADS

Associate jamie@acrefl.com (407) 690-0796

## SANDI BARGFREDE

Managing Partner sandi@acrefl.com (407) 491-8149

#### SERVING RETAIL MARKETS THROUGHOUT FLORIDA

This presentation is provided for informational purposes only and does not constitute legal, financial, or investment advice. It is intended solely to provide general information about the properties and services offered by ACRE Commercial, its affiliates, partners, and subsidiaries. All information contained herein is obtained from sources deemed reliab