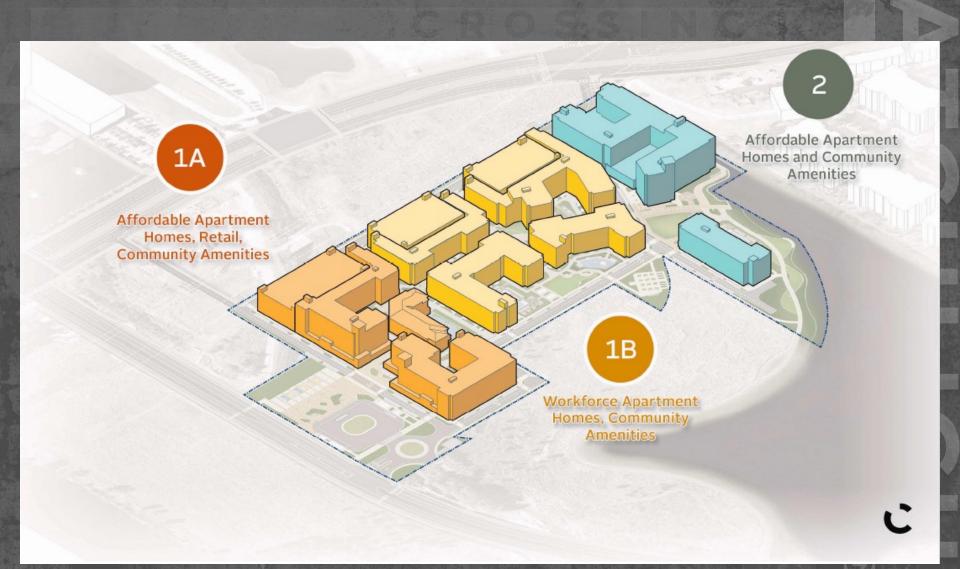

UNITY

DESTINATION PARKWAY | ORLANDO, FL 32819
1,000 ON-SITE UNITS

NOW LEASING

CURATED RETAIL | Q4 2025 DELIVERY





#### **POPULATION**

1 MI- 3,019 3 MI- 40,830







### AVG HH INCOME

1 MI- \$75,938 3 MI- \$95,647 5 MI- \$96,503 10 MIN- \$86,699



#### MEDIAN AGE

1 MI- 34.9 3 MI- 38.9 5 MI- 37.0 10 MIN-38.0







1 MI- 8,269 3 MI- 73,379 5 MI- 157,773 10 MIN- 78,986



\*DEMOS BASED ON 2023 ESTIMATES

MILLENIA

Tangelo Park

5 MILES

Oak Ri 10 MIN

Sky Lake



# SURROUNDING AERIAL







7,235 SF

\$95,647 AVG HH INCOME (3 MILES)

1,000

MULTI-FAMILY,
WORKFORCE UNITS
ON-SITE | LARGEST WORKFORCE HOUSING
PROJECT IN THE USA

ON-SITE

BEZOS ACADEMY PRE-SCHOOL, UCF CLASSROOM, 11,500 SF COMMUNITY HEALTH CENTER

# ACCESS & CIRCULATION



# COMMUNITY AMENITIES



# DEVELOPMENT PHASING



# GROUND FLOOR AMENITIES PHASE 1



# RETAIL MIX VISION

ATTRACT A DIVERSE TENANT LINE-UP THAT ADDS VALUE TO THE AFFORDABLE HOUSING COMPONENT & ALSO CATERS TO THE SURROUNDING COMMUNITY



#### TARGET USERS:

SMALL GROCERY

QSR



ENTERTAINMENT

SERVICE/WELLNESS













Lic. Real Estate Broker

#### JAMIE EADS

Associate jamie@acrefl.com (407) 690-0796

## SANDI BARGFREDE

Managing Partner sandi@acrefl.com (407) 491-8149

#### SERVING RETAIL MARKETS THROUGHOUT FLORIDA

This presentation is provided for informational purposes only and does not constitute legal, financial, or investment advice. It is intended solely to provide general information about the properties and services offered by ACRE Commercial, its affiliates, partners, and subsidiaries. All information contained herein is