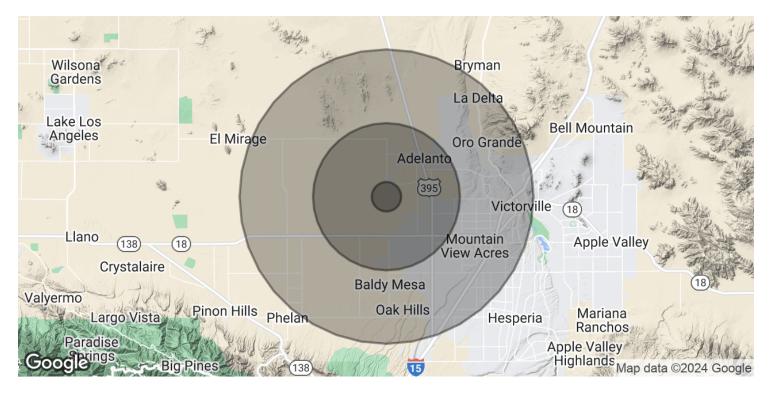

Paul A. Casilla PCasilla@Lee-Associates.com D 760.684.4541

Beniamin Kisliuk bkisliuk@lee-associates.com D 760.241.5211 x227

Adelanto, CA 92301

| POPULATION           | 1 MILE    | 5 MILES   | 10 MILES  |
|----------------------|-----------|-----------|-----------|
| Total Population     | 398       | 44,593    | 191,882   |
| Average Age          | 31.9      | 28.6      | 30.7      |
| Average Age (Male)   | 32.5      | 25.8      | 28.3      |
| Average Age (Female) | 24.4      | 30.2      | 32.3      |
|                      |           |           |           |
| HOUSEHOLDS & INCOME  | 1 MILE    | 5 MILES   | 10 MILES  |
| Total Households     | 43        | 11,448    | 54,322    |
| # of Persons per HH  | 9.3       | 3.9       | 3.5       |
| Average HH Income    | \$61,672  | \$56,773  | \$65,345  |
| Average House Value  | \$215,919 | \$182,512 | \$213,452 |

2020 American Community Survey (ACS)

Paul A. Casilla PCasilla@Lee-Associates.com D 760.684.4541

Beniamin Kisliuk bkisliuk@lee-associates.com D 760.241.5211 x227