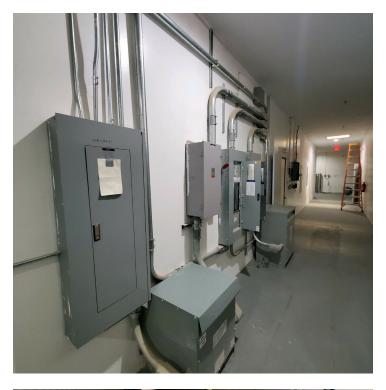

### **BUILDING DATA**

**TOTAL BUILDING SF:** ±9.450 SF YEAR BUILT: 1997

#### PROPERTY OVERVIEW

Discover this Single Tenant NNN Industrial Investment Opportunity, currently generating a monthly cash flow of ±\$24,061.21. The lease commenced in September 2020 and expires at the end of August 2030, with more than six and a half years of lease term remaining.

#### **PROPERTY HIGHLIGHTS**

- Excellent access and visibility
- Located in Adelanto Industrial Park III

Paul A. Casilla PCasilla@Lee-Associates.com D 760.684.4541

Beniamin Kisliuk bkisliuk@lee-associates.com D 760.241.5211 x227