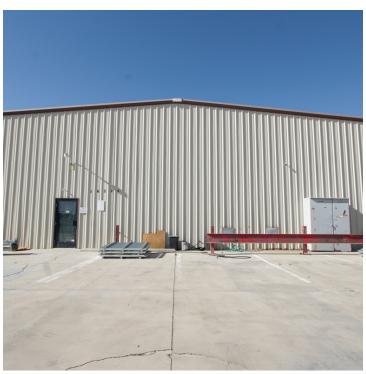

### **BUILDING DATA**

**TOTAL BUILDING SF:** ±9.450 SF YEAR BUILT: 1997

#### **PROPERTY HIGHLIGHTS**

- Excellent access and visibility
- Located in Adelanto Industrial Park III

Paul A. Casilla PCasilla@Lee-Associates.com D 760.684.4541

Beniamin Kisliuk bkisliuk@lee-associates.com D 760.241.5211 x227