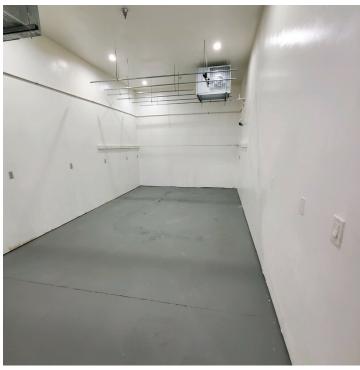

### **BUILDING DATA**

**TOTAL BUILDING SF:** ±9.450 SF YEAR BUILT: 1997

#### PROPERTY OVERVIEW

Discover this Single Tenant NNN Industrial Investment Opportunity, currently generating a monthly cash flow of ±\$24,061.21. The lease commenced in September 2020 and expires at the end of August 2030, with more than six and a half years of lease term remaining.

#### **PROPERTY HIGHLIGHTS**

- Excellent access and visibility
- Located in Adelanto Industrial Park III

Paul A. Casilla PCasilla@Lee-Associates.com D 760.684.4541

Beniamin Kisliuk bkisliuk@lee-associates.com D 760.241.5211 x227