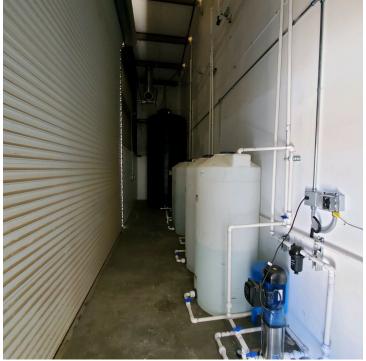

### **BUILDING DATA**

**TOTAL BUILDING SF:** ±9.450 SF YEAR BUILT: 1997

#### PROPERTY OVERVIEW

Discover this Single Tenant NNN Industrial Investment Opportunity, currently generating a monthly cash flow of ±\$24,061.21. The lease commenced in September 2020 and expires at the end of August 2030, with more than six and a half years of lease term remaining.