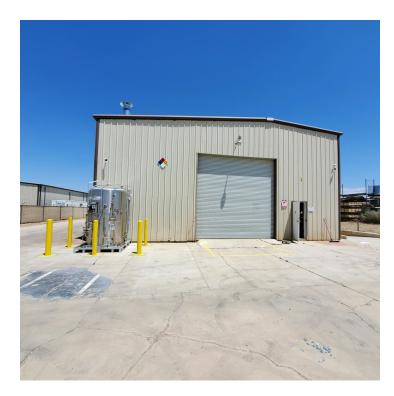

#### PROPERTY OVERVIEW

Discover this Single Tenant NNN Industrial Investment Opportunity, currently generating a monthly cash flow of ±\$24,061.21. The lease commenced in September 2020 and expires at the end of August 2030, with more than six and a half years of lease term remaining.

Lease features (3.00%) three-precent annual increases to the base rent, ensuring continued growth! The tenant has committed to the property through substantial improvements, and their approach includes collaboration with a consultant to execute planned enhancements and secure a Conditional Use Permit from the City of Adelanto.