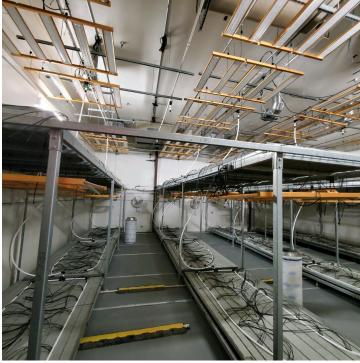

### **BUILDING DATA**

**TOTAL BUILDING SF:** ±9.450 SF YEAR BUILT: 1997

#### PROPERTY OVERVIEW

Discover this Single Tenant NNN Industrial Investment Opportunity, currently generating a monthly cash flow of ±\$24,061.21. The lease commenced in September 2020 and expires at the end of August 2030, with more than six and a half years of lease term remaining.

#### **PROPERTY HIGHLIGHTS**

- Excellent access and visibility
- Located in Adelanto Industrial Park III

Paul A. Casilla PCasilla@Lee-Associates.com D 760.684.4541

Beniamin Kisliuk bkisliuk@lee-associates.com D 760.241.5211 x227