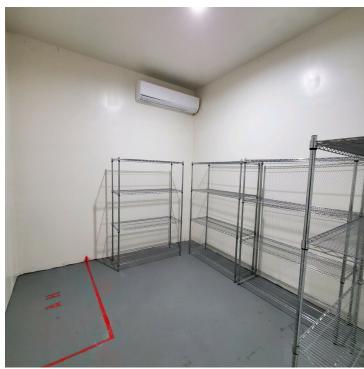

### **BUILDING DATA**

**TOTAL BUILDING SF:** ±9.450 SF YEAR BUILT: 1997

#### PROPERTY OVERVIEW

Discover this Single Tenant NNN Industrial Investment Opportunity, currently generating a monthly cash flow of ±\$24,061.21. The lease commenced in September 2020 and expires at the end of August 2030, with more than six and a half years of lease term remaining.

#### **PROPERTY HIGHLIGHTS**

- Excellent access and visibility
- Located in Adelanto Industrial Park III

Paul A. Casilla PCasilla@Lee-Associates.com D 760.684.4541

Beniamin Kisliuk bkisliuk@lee-associates.com D 760.241.5211 x227