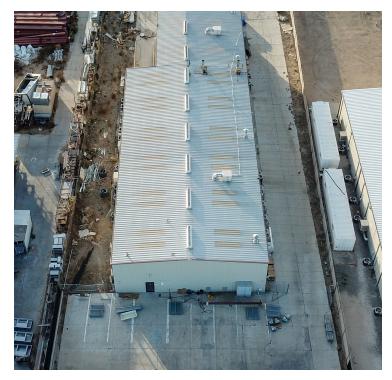

### **BUILDING DATA**

**TOTAL BUILDING SF:** ±9.450 SF YEAR BUILT: 1997

#### PROPERTY OVERVIEW

Discover this Single Tenant NNN Industrial Investment Opportunity, currently generating a monthly cash flow of ±\$24,061.21. The lease commenced in September 2020 and expires at the end of August 2030, with more than six and a half years of lease term remaining.

#### **PROPERTY HIGHLIGHTS**

- Excellent access and visibility
- Located in Adelanto Industrial Park III

Paul A. Casilla PCasilla@Lee-Associates.com D 760.684.4541

Beniamin Kisliuk bkisliuk@lee-associates.com D 760.241.5211 x227