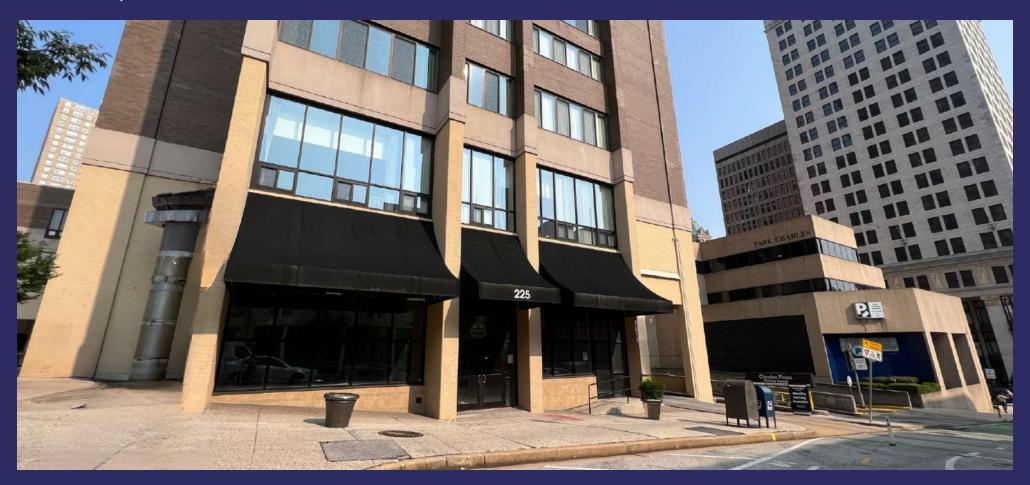

# 225 North Liberty Street

Baltimore, MD 21201

#### **OFFERING SUMMARY**

| Lease Rate:    | Negotiable |
|----------------|------------|
| Building Size: | 4,362 SF   |
| Available SF:  | 4,362 SF   |
| Lot Size:      | 0.22 Acres |
| Year Built:    | 1968       |
| Renovated:     | 2006       |
| Zoning:        | C-5DC      |