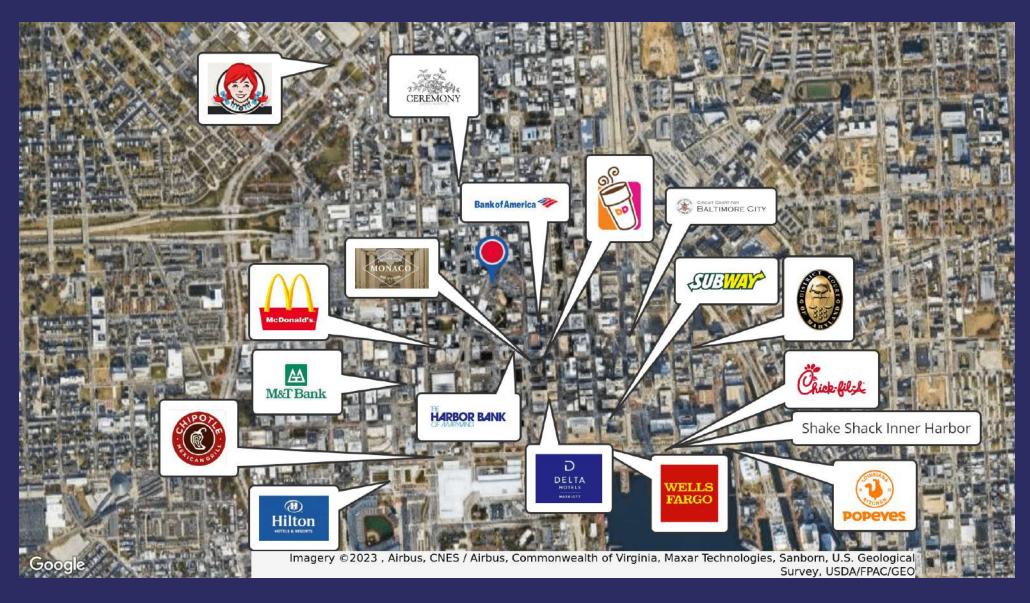

#### **DEMOGRAPHICS**

|                   | 1 MILE   | 3 MILES  | 5 MILES  |
|-------------------|----------|----------|----------|
| Total Households  | 24,497   | 141,792  | 264,994  |
| Total Population  | 42,104   | 255,920  | 538,922  |
| Average HH Income | \$62,028 | \$60,251 | \$60,879 |