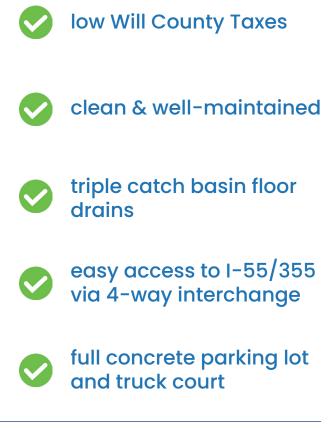

## unit specifications

| Total Available:   | ± 15,500 Sq. Ft.                                                        |
|--------------------|-------------------------------------------------------------------------|
| Office Space:      | ± 2,000 Sq. Ft.                                                         |
| Ceiling Height:    | 24' Clear                                                               |
| Power:             | 400 Amps                                                                |
| Loading:           | <b>2 Exterior Docks</b><br>1 DID (12' x 14')<br>with triple-catch basin |
| Real Estate Taxes: | \$1.53 PSF                                                              |
| CAM:               | \$0.99 PSF                                                              |
| Lease Asking Rate: | \$10.25 PSF Net                                                         |