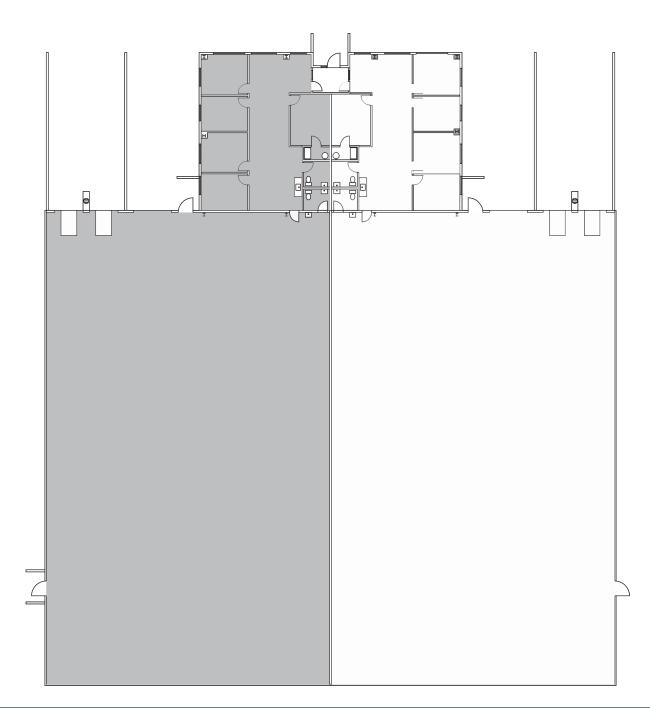

|
| Loading:           | <b>2 Exterior Docks</b><br>1 DID (12' x 14')<br>with triple-catch basin |
| Real Estate Taxes: | \$1.53 PSF                                                              |
| CAM:               | \$0.99 PSF                                                              |
| Lease Asking Rate: | \$10.25 PSF Net                                                         |





PARTNERS, LLC Industrial Real Estate Investment and Management

VALUE INDUSTRIAL

# 624 ANDERSON DRIVE Romeovile, IL

# Industrial Unit | FOR LEASE

## site plan

#### **JOSHUA HEARNE, SIOR**

(630) 729-7933 jhearne@cawleycre.com

### **ANDREW BOBAK**

(630) 735-8733 abobak@cawleycre.com

### **REINIER PRANGER**

(630) 735-8737 rpranger@cawleycre.com