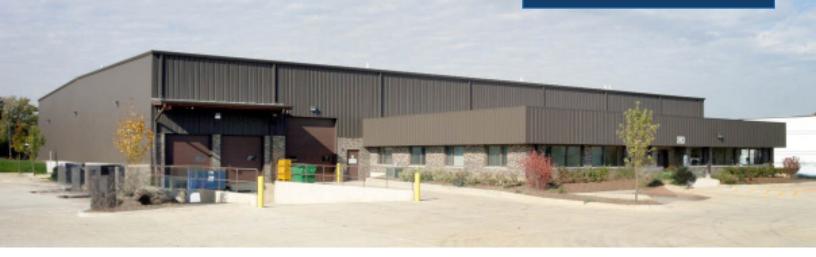

## unit specifications

| Total Available:   | ± 15,500 Sq. Ft.                                                        |
|--------------------|-------------------------------------------------------------------------|
| Office Space:      | ± 2,000 Sq. Ft.                                                         |
| Ceiling Height:    | 24' Clear                                                               |
| Power:             | 400 Amps                                                                |
| Loading:           | <b>2 Exterior Docks</b><br>1 DID (12' x 14')<br>with triple-catch basin |
| Real Estate Taxes: | \$1.53 PSF                                                              |
| CAM:               | \$0.99 PSF                                                              |
| Lease Asking Rate: | \$10.25 PSF Net                                                         |