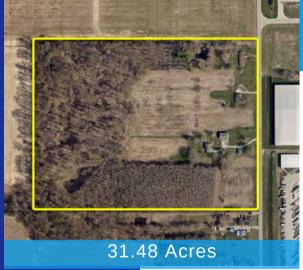

## **INDUSTRIAL LAND**

6520 S 300 W Columbus, IN

**31.48 Acres** 

**Strong Labor** 

**I-3 Zoning** 

<50m to Indy Airport

Columbus #1 U.S Metro for Export Intensity
Within 60-90 minutes of 3 International Airports
70 Miles from Water Port of Indiana