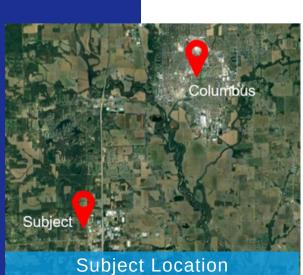

## **INDUSTRIAL LAND**

6520 S 300 W Columbus, IN

**31.48 Acres** 

**Strong Labor** 

**I-3 Zoning** 

<50m to Indy Airport

Columbus #1 U.S Metro for Export Intensity
Within 60-90 minutes of 3 International Airports
70 Miles from Water Port of Indiana