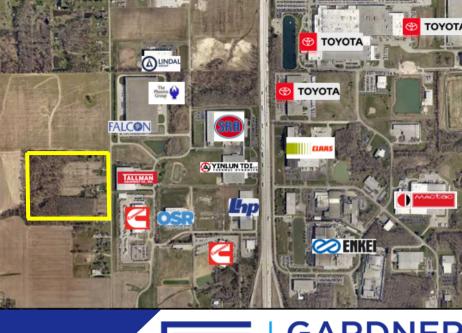

## **INDUSTRIAL LAND**

6520 S 300 W Columbus, IN

**31.48 Acres** 

**Strong Labor** 

**I-3 Zoning** 

<50m to Indy Airport

Columbus #1 U.S Metro for Export Intensity
Within 60-90 minutes of 3 International Airports
70 Miles from Water Port of Indiana