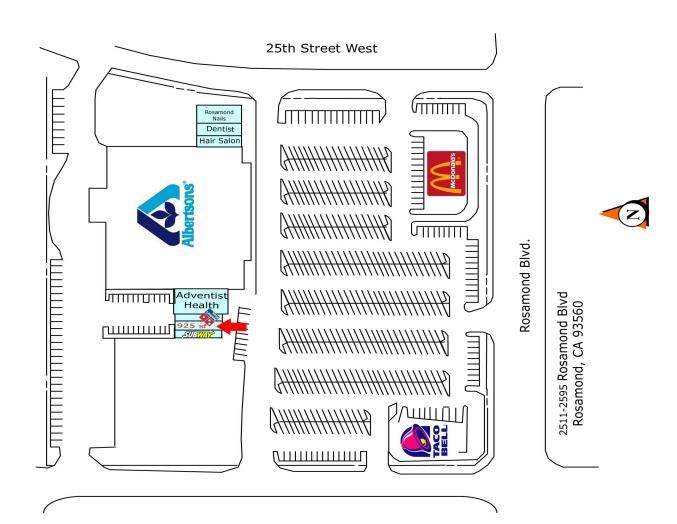

## Rosamond Shopping Center

## Location

NWC Rosamond Blvd. & 25th Street West Rosamond, CA

**Anchor Tenants** *Albertsons* 

Chain Tenants
Subway, Domino's,
Cost Cutters

Space Available 925 sf.

Pads
Taco Bell & McDonalds

Traffic Count
Highway 14— 27,300 ADT
Rosamond Blvd.— 13,920 ADT