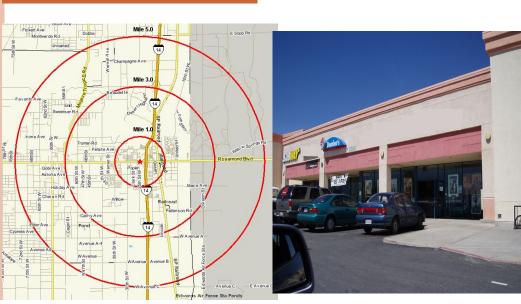

Located near Hwy. 14 (Antelope Valley Freeway). This center is the only Market/Drug Center in the Fast Growing Trade Area.

| Description                        | 1 Mile   | 3 Miles  | 5 Miles  |
|------------------------------------|----------|----------|----------|
| Population                         |          |          |          |
| 2029 Projection                    | 7,933    | 20,631   | 22,344   |
| 2024 Estimate                      | 7,554    | 19,605   | 21,184   |
| 2020 Census                        | 7,302    | 18,906   | 20,386   |
| 2024 Est. Average Household Income | \$91,948 | \$95,947 | \$95,571 |