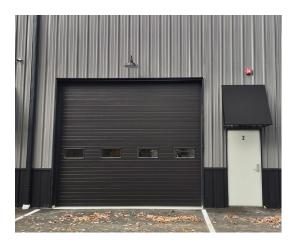

## **SMALL INDUSTRIAL COMMERCIAL BAYS**

21 Trolley Lane, Salem NH Units available: 2, 3 & 4

Each unit is **1,872 SF** - 24' x 60' footprint with a 24' x 18' mezzanine

Three contiguous units for configurations of 1,872 SF, 3,744 SF or 5,616 SF

**ACCESS:** Exits 1 & 2, Interstate 93 are 1 mile away (approx.)

**DOOR SIZE:** 12' wide x 14' high overhead drive-in door w/electric door opener

**CLR HEIGHT:** 17' **ELECTRICAL**: 100A 208V single phase