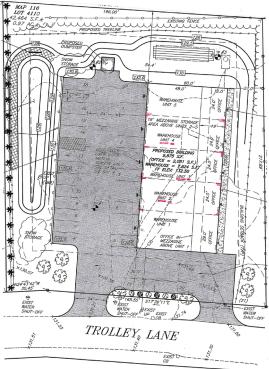

## **SMALL INDUSTRIAL COMMERCIAL BAYS**

21 Trolley Lane, Salem NH Units available: 2, 3 & 4

Each unit is **1,872 SF** - 24' x 60' footprint with a 24' x 18' mezzanine

Three contiguous units for configurations of 1,872 SF, 3,744 SF or 5,616 SF