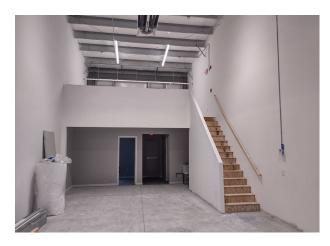

## **SMALL INDUSTRIAL COMMERCIAL BAYS**

21 Trolley Lane, Salem NH Units available: 2, 3 & 4

Each unit is **1,872 SF** - 24' x 60' footprint with a 24' x 18' mezzanine

Three contiguous units for configurations of 1,872 SF, 3,744 SF or 5,616 SF

**HEAT:** Infrared heating for bay area (Eastern Propane), electric heat for individual office

(10' x 12'). It is possible to A/C the office area.

INTERNET: Fidium YR BUILT: 2024 PARKING: 4 spaces for each unit