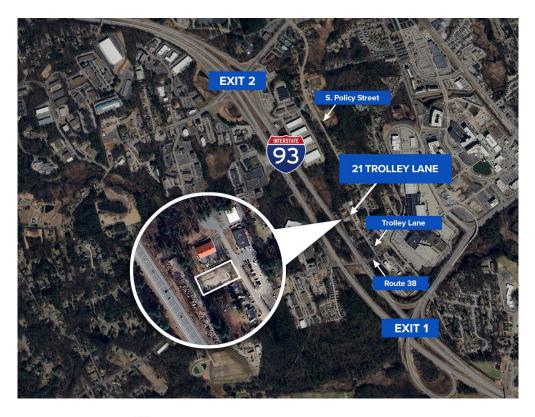

**ACCESS:** Exits 1 & 2, Interstate 93 are 1 mile away (approx.)

**DOOR SIZE:** 12' wide x 14' high overhead drive-in door w/electric door opener

**CLR HEIGHT:** 17' **ELECTRICAL**: 100A 208V single phase