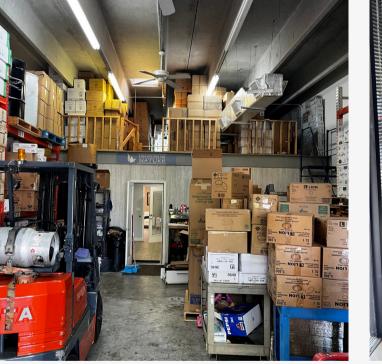

## **PROPERTY FEATURES**

- Reception Area
- 1 Private Office
- Renovated Kitchenette Area
- Large Conference Room
- 1 Oversized Grade Level Door
- ±14' Clear Ceiling Height