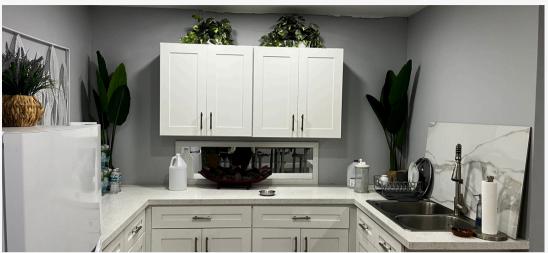

## **PROPERTY FEATURES**

- Reception Area
- 1 Private Office
- Renovated Kitchenette Area
- Large Conference Room
- 1 Oversized Grade Level Door
- ±14' Clear Ceiling Height