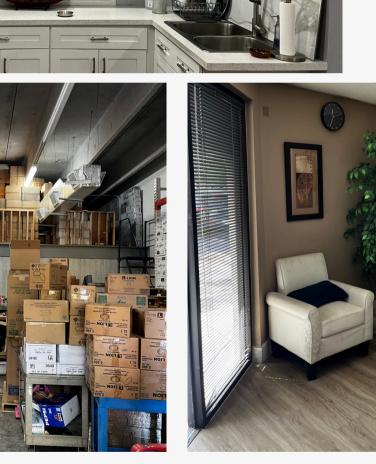

## **PROPERTY FEATURES**

- Reception Area
- 1 Private Office
- Renovated Kitchenette Area
- Large Conference Room
- 1 Oversized Grade Level Door
- ±14' Clear Ceiling Height