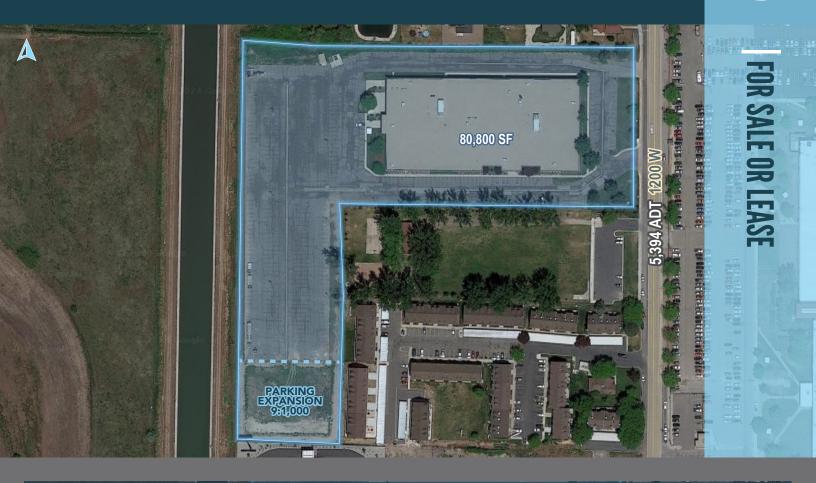

### **ANNEX III BUILDING**

#### **PROPERTY DETAILS**

1001 SOUTH 1200 WEST, MARRIOTT-SLATERVILLE, UTAH 84404

- 30,490-80,800 SF available
- Lease rate: \$21.50/SF full service
- Sale price: please contact broker
- Approx. 9.73 acres
- 2,500 AMP | 277/480v power
- Built in 1994 multiple renovations
- Abundant parking: 7.5:1,000 parking ratio
- Parking ratio could be increased to 9:1,000
- Cat5e wiring installed

- Secure entrance with turnstiles
- No generator on-site (could be added)
- Raised floor throughout
- Recently used as a call center facility
- Public transit stop on-site (bus)
- Immediate access to I-15
- 9' drop ceiling
- 3 phase power
- Fiber optic connectivity