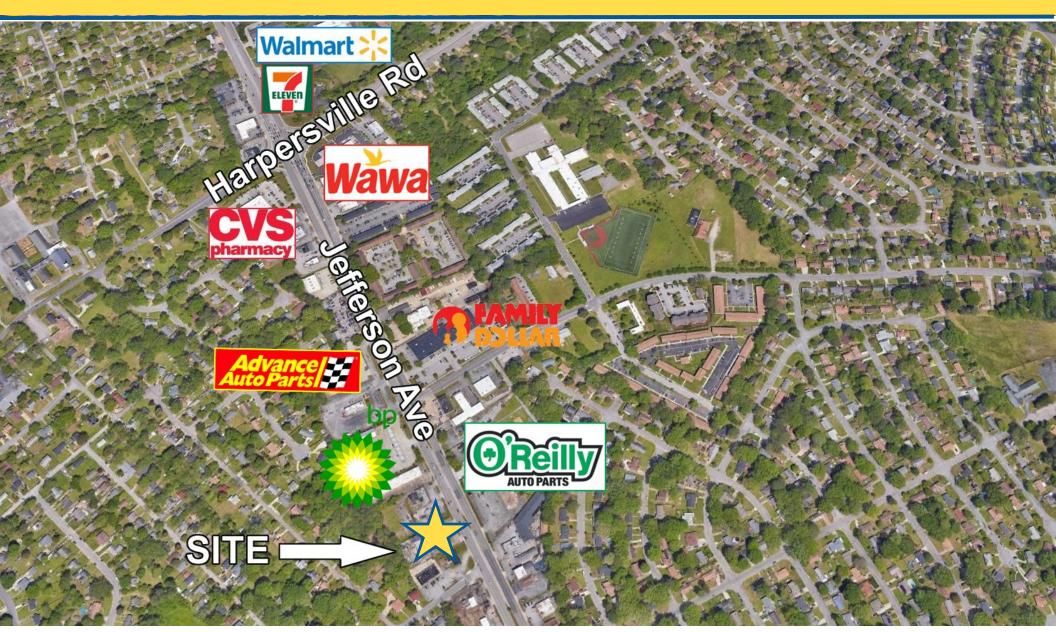

## **Commercial Property For Sale**

10749 Jefferson Avenue, Newport News, VA 23601

# Commercial Property Located on Busy Jefferson Avenue

- Located on Virginia Enterprise Zone (VEZ) #3. New owner may be eligible for state and local incentives
- Zoned C1 Retail Commercial
- 14,000 SF building located on .89 acres

#### **OFFERING DETAILS**

| SALE PRICE:          | \$500,000  |         |         |
|----------------------|------------|---------|---------|
| <b>AVAILABLE SF:</b> | 14,000 SF  |         |         |
| TRAFFIC COUNT:       | 39,000 VPD |         |         |
| DEMOGRAPHICS         | 1 mile     | 3 miles | 5 miles |
| Total Households:    | 4,940      | 31,104  | 68,607  |
|                      |            |         |         |
| Total Population:    | 12,092     | 76,117  | 168,059 |