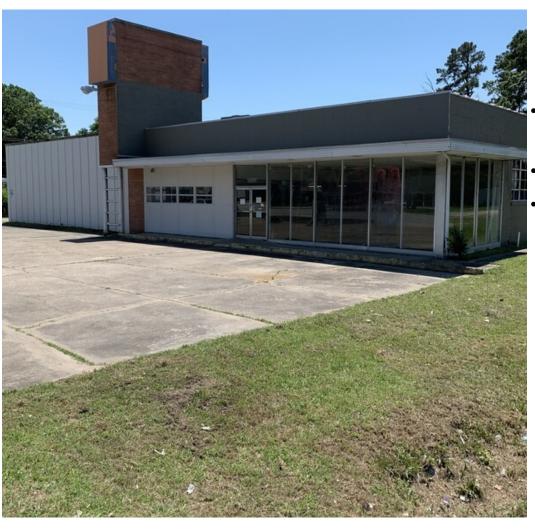

## **Commercial Property For Sale**

10749 Jefferson Avenue, Newport News, VA 23601

# Commercial Property Located on Busy Jefferson Avenue

- Located on Virginia Enterprise Zone (VEZ) #3. New owner may be eligible for state and local incentives
- Zoned C1 Retail Commercial
- 14,000 SF building located on .89 acres