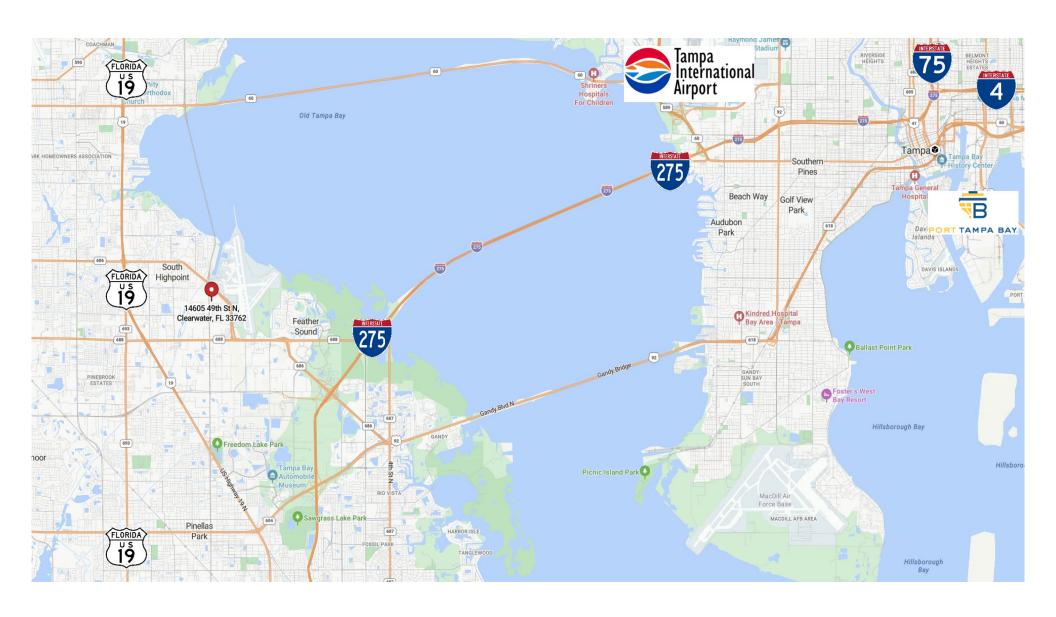

- 44,564 SF - Bayside Industrial Park 14605 49th St N, Clearwater, FL 33762

Small Bay Warehouse Units Available | 1,353 SQFT – 9,422 SQFT Units | Clearwater, FL

Devin Beeler

Senior Associate

727 709 2179

Devin@Loberrealestate.com Alec@Loberrealestate.com

Alec Seow

Associate

865 863 0399



### **Property Overview**

Google Maps Link: Click Link Here!

Address: 14605 49th St N, Clearwater, FL 33762

**Total Size**: 44,564 SF | 29 Units

**Loading:** Grade Level (10x10 Doors)

Power: 125 amps 220 volts 3 phase

Clear Height: 13 - 15 ft

**Zoning:** "M-1" - Light Manufacturing

County / City: Pinellas / Clearwater







# **Property Photos**









## **Property Photos**





## **Property Photos**







#### Quick Access to US 19, Bayside Bridge, CCC Bridge, Gandy Bridge, etc.





#### Contact for pricing and more info:

Devin Beeler Senior Associate 727 709 2179

Devin@Loberrealestate.com Alec@Loberrealestate.com

Alec Seow Associate 865 863 0399



The information contained in this document has been obtained from sources believed reliable. While Lober Real Estate LLC does not doubt its accuracy, Lober Real Estate LLC has not verified it and makes no quarantee, warranty, or representation about it. It is your responsibility to independently confirm its accuracy and completeness. Any projections, opinions, assumptions, or estimates used are for example only and do not represent the current or future performance of the property. The value of this transaction to you depends on tax and other factors which should be evaluated by your tax, financial, and legal adviso