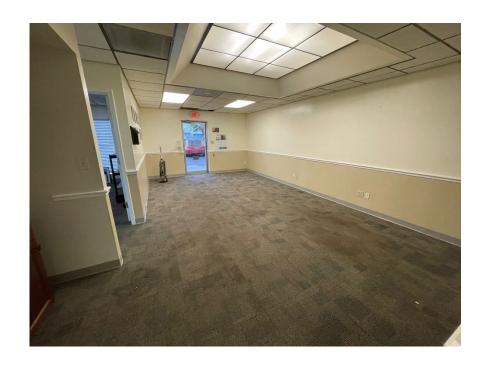

FOR LEASE - 44,564 SF - Bayside Industrial Park 14605 49th St N, Clearwater, FL 33762

Small Bay Warehouse Units Available | 1,353 SQFT – 9,422 SQFT Units | Clearwater, FL

Devin Beeler

Senior Associate

727 709 2179

Devin@Loberrealestate.com Alec@Loberrealestate.com

Alec Seow

Associate

865 863 0399



### **Property Overview**

Google Maps Link: Click Link Here!

Address: 14605 49th St N, Clearwater, FL 33762

**Total Size**: 44,564 SF | 29 Units

**Loading:** Grade Level (10x10 Doors)

Power: 125 amps 220 volts 3 phase

Clear Height: 13 - 15 ft

**Zoning:** "M-1" - Light Manufacturing

County / City: Pinellas / Clearwater







# **Property Photos**









## **Property Photos**





## **Property Photos**







#### Quick Access to US 19, Bayside Bridge, CCC Bridge, Gandy Bridge, etc.





#### Contact for pricing and more info:

Devin Beeler Senior Associate 727 709 2179

Devin@Loberrealestate.com Alec@Loberrealestate.com

Alec Seow Associate 865 863 0399



The information contained in this document has been obtained from sources believed reliable. While Lober Real Estate LLC does not doubt its accuracy, Lober Real Estate LLC has not verified it and makes no quarantee, warranty, or representation about it. It is your responsibility to independently confirm its accuracy and completeness. Any projections, opinions, assumptions, or estimates used are for example only and do not represent the current or future performance of the property. The value of this transaction to you depends on tax and