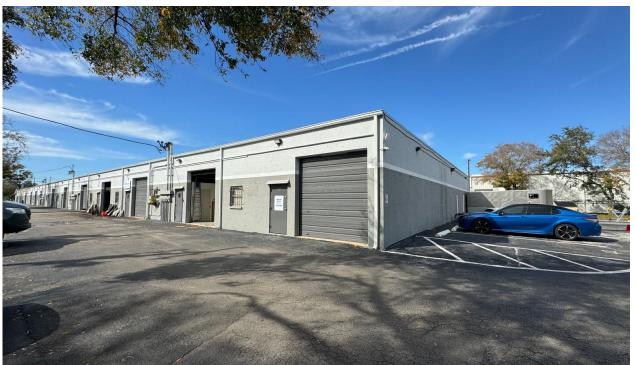

FOR LEASE - 44,564 SF - Bayside Industrial Park 14605 49th St N, Clearwater, FL 33762

Small Bay Warehouse Units Available | 1,353 SQFT – 9,422 SQFT Units | Clearwater, FL

Devin Beeler

Senior Associate

727 709 2179

Devin@Loberrealestate.com Alec@Loberrealestate.com

Alec Seow

Associate

865 863 0399



### **Property Overview**

Google Maps Link: Click Link Here!

Address: 14605 49th St N, Clearwater, FL 33762

**Total Size**: 44,564 SF | 29 Units

**Loading:** Grade Level (10x10 Doors)

Power: 125 amps 220 volts 3 phase

Clear Height: 13 - 15 ft

**Zoning:** "M-1" - Light Manufacturing

County / City: Pinellas / Clearwater







# **Property Photos**









## **Property Photos**





## **Property Photos**







#### Quick Access to US 19, Bayside Bridge, CCC Bridge, Gandy Bridge, etc.





#### Contact for pricing and more info:

Devin Beeler Senior Associate 727 709 2179

Devin@Loberrealestate.com Alec@Loberrealestate.com

Alec Seow Associate 865 863 0399



The information contained in this document has been obtained from sources believed reliable. While Lober Real Estate LLC does not doubt its accuracy, Lober Real Estate LLC has not verified it and makes no quarantee, warranty, or representation about it. It is your responsibility to independently confirm its accuracy and completeness. Any projections, opinions, assumptions, or estimates used are for example only and do not represent the current or future performance of the property. The value of this transactio