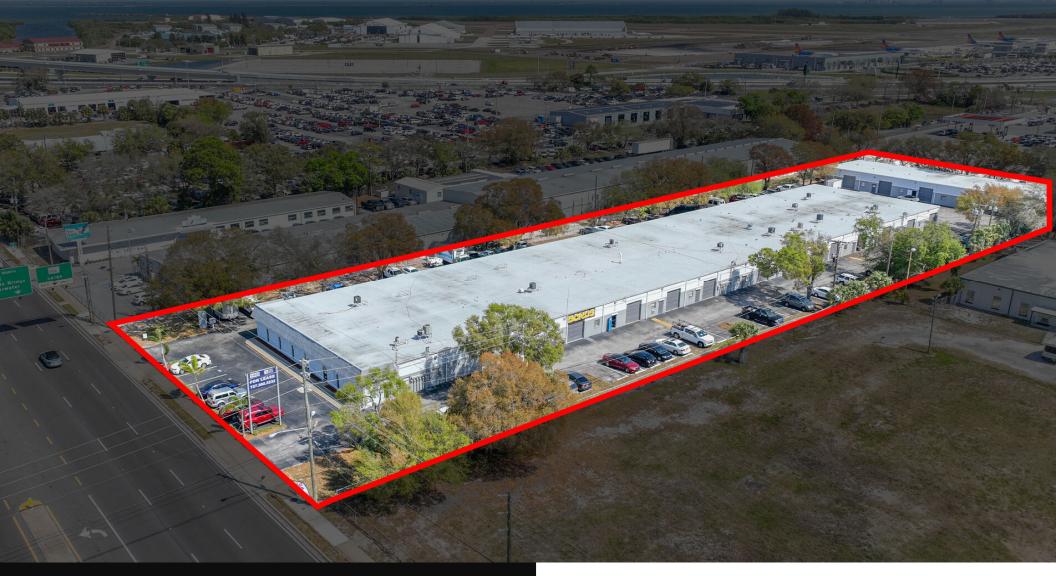

FOR LEASE - 44,564 SF - Bayside Industrial Park 14605 49th St N, Clearwater, FL 33762

Small Bay Warehouse Units Available | 1,353 SQFT – 9,422 SQFT Units | Clearwater, FL

Devin Beeler

Senior Associate

727 709 2179

### **Property Overview**

Google Maps Link: Click Link Here!

Address: 14605 49th St N, Clearwater, FL 33762

**Total Size**: 44,564 SF | 29 Units

**Loading:** Grade Level (10x10 Doors)

Power: 125 amps 220 volts 3 phase

Clear Height: 13 - 15 ft

**Zoning:** "M-1" - Light Manufacturing

County / City: Pinellas / Clearwater