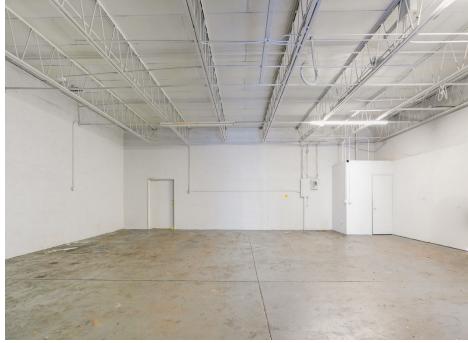

FOR LEASE - 44,564 SF - Bayside Industrial Park 14605 49th St N, Clearwater, FL 33762

Small Bay Warehouse Units Available | 1,353 SQFT – 9,422 SQFT Units | Clearwater, FL

Devin Beeler

Senior Associate

727 709 2179

Devin@Loberrealestate.com Alec@Loberrealestate.com

Alec Seow

Associate

865 863 0399



### **Property Overview**

Google Maps Link: Click Link Here!

Address: 14605 49th St N, Clearwater, FL 33762

**Total Size**: 44,564 SF | 29 Units

**Loading:** Grade Level (10x10 Doors)

Power: 125 amps 220 volts 3 phase

Clear Height: 13 - 15 ft

**Zoning:** "M-1" - Light Manufacturing

County / City: Pinellas / Clearwater







# **Property Photos**









## **Property Photos**





## **Property Photos**







#### Quick Access to US 19, Bayside Bridge, CCC Bridge, Gandy Bridge, etc.





#### Contact for pricing and more info:

Devin Beeler Senior Associate 727 709 2179

Devin@Loberrealestate.com Alec@Loberrealestate.com

Alec Seow Associate 865 863 0399



The information contained in this document has been obtained from sources believed reliable. While Lober Real Estate LLC does not doubt its accuracy, Lober Real Estate LLC has not verified it and makes no quarantee, warranty, or representation about it. It is your responsibility to independently confirm its accuracy and completeness. Any projections, opinions, assumptions, or estimates used are for example only and do not represent the current or future performance of the property.