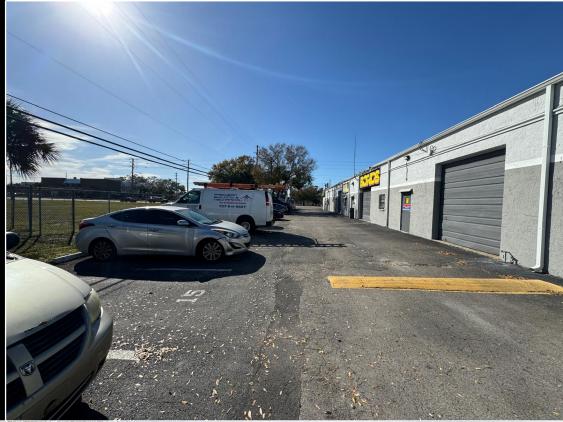

FOR LEASE - 44,564 SF - Bayside Industrial Park 14605 49th St N, Clearwater, FL 33762

Small Bay Warehouse Units Available | 1,353 SQFT – 9,422 SQFT Units | Clearwater, FL

Devin Beeler

Senior Associate

727 709 2179

Devin@Loberrealestate.com Alec@Loberrealestate.com

Alec Seow

Associate

865 863 0399



### **Property Overview**

Google Maps Link: Click Link Here!

Address: 14605 49th St N, Clearwater, FL 33762

**Total Size**: 44,564 SF | 29 Units

**Loading:** Grade Level (10x10 Doors)

Power: 125 amps 220 volts 3 phase

Clear Height: 13 - 15 ft

**Zoning:** "M-1" - Light Manufacturing

County / City: Pinellas / Clearwater







# **Property Photos**









## **Property Photos**





## **Property Photos**







#### Quick Access to US 19, Bayside Bridge, CCC Bridge, Gandy Bridge, etc.





#### Contact for pricing and more info:

Devin Beeler Senior Associate 727 709 2179

Devin@Loberrealestate.com Alec@Loberrealestate.com

Alec Seow Associate 865 863 0399



The information contained in this document has been obtained from sources believed reliable. While Lober Real Estate LLC does not doubt its accuracy, Lober Real Estate LLC has not verified it and makes no quarantee, warranty, or representation about it. It is your responsibility to independently confirm its accuracy and completeness. Any projections, opinions, assumptions, or estimates used are for example only and do not represent the current or f