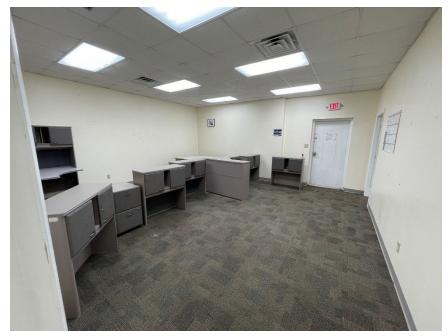

FOR LEASE - 44,564 SF - Bayside Industrial Park 14605 49th St N, Clearwater, FL 33762

Small Bay Warehouse Units Available | 1,353 SQFT – 9,422 SQFT Units | Clearwater, FL

Devin Beeler

Senior Associate

727 709 2179

Devin@Loberrealestate.com Alec@Loberrealestate.com

Alec Seow

Associate

865 863 0399



### **Property Overview**

Google Maps Link: Click Link Here!

Address: 14605 49th St N, Clearwater, FL 33762

**Total Size**: 44,564 SF | 29 Units

**Loading:** Grade Level (10x10 Doors)

Power: 125 amps 220 volts 3 phase

Clear Height: 13 - 15 ft

**Zoning:** "M-1" - Light Manufacturing

County / City: Pinellas / Clearwater







# **Property Photos**









## **Property Photos**





## **Property Photos**







#### Quick Access to US 19, Bayside Bridge, CCC Bridge, Gandy Bridge, etc.





#### Contact for pricing and more info:

Devin Beeler Senior Associate 727 709 2179

Devin@Loberrealestate.com Alec@Loberrealestate.com

Alec Seow Associate 865 863 0399



The information contained in this document has been obtained from sources believed reliable. While Lober Real Estate LLC does not doubt its accuracy, Lober Real Estate LLC has not verified it and makes no quarantee, warranty, or representation about it. It is your responsibility to independently confirm its accuracy and completeness. Any projections, opinions, assumptions, or estimates used are for example only and do not represent the current or future performance of the property. The value of this transaction to you depends on tax and ot