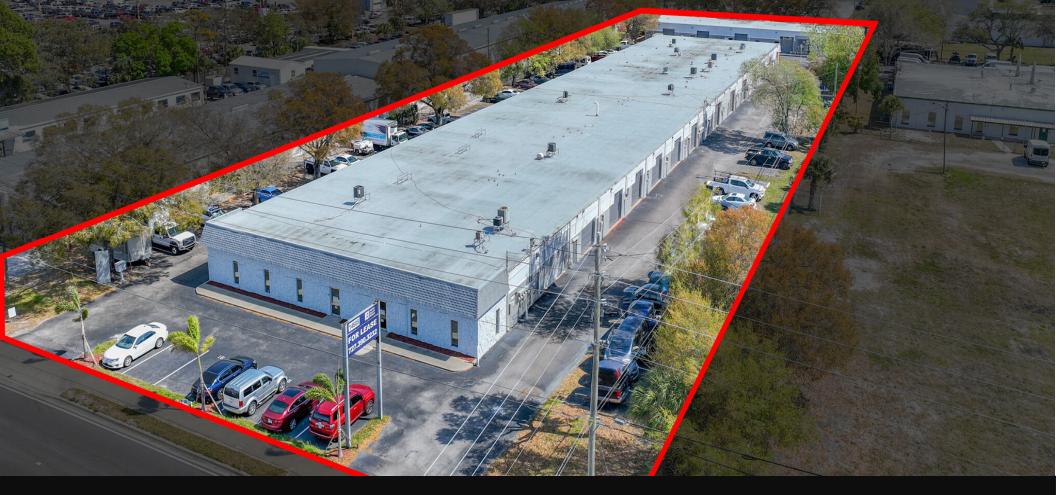

FOR LEASE - 44,564 SF - Bayside Industrial Park 14605 49th St N, Clearwater, FL 33762

Small Bay Warehouse Units Available | 1,353 SQFT – 9,422 SQFT Units | Clearwater, FL

Devin Beeler

Senior Associate

727 709 2179

### **Property Overview**

Google Maps Link: Click Link Here!

Address: 14605 49th St N, Clearwater, FL 33762

**Total Size**: 44,564 SF | 29 Units

**Loading:** Grade Level (10x10 Doors)

Power: 125 amps 220 volts 3 phase

Clear Height: 13 - 15 ft

**Zoning:** "M-1" - Light Manufacturing

County / City: Pinellas / Clearwater