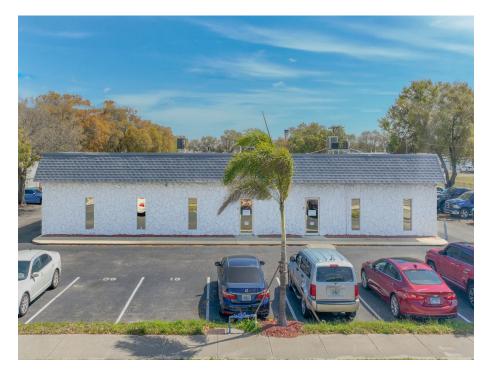

FOR LEASE - 44,564 SF - Bayside Industrial Park 14605 49th St N, Clearwater, FL 33762

Small Bay Warehouse Units Available | 1,353 SQFT – 9,422 SQFT Units | Clearwater, FL

Devin Beeler

Senior Associate

727 709 2179

Devin@Loberrealestate.com Alec@Loberrealestate.com

Alec Seow

Associate

865 863 0399



### **Property Overview**

Google Maps Link: Click Link Here!

Address: 14605 49th St N, Clearwater, FL 33762

**Total Size**: 44,564 SF | 29 Units

**Loading:** Grade Level (10x10 Doors)

Power: 125 amps 220 volts 3 phase

Clear Height: 13 - 15 ft

**Zoning:** "M-1" - Light Manufacturing

County / City: Pinellas / Clearwater







# **Property Photos**









## **Property Photos**





## **Property Photos**







#### Quick Access to US 19, Bayside Bridge, CCC Bridge, Gandy Bridge, etc.





#### Contact for pricing and more info:

Devin Beeler Senior Associate 727 709 2179

Devin@Loberrealestate.com Alec@Loberrealestate.com

Alec Seow Associate 865 863 0399



The information contained in this document has been obtained from sources believed reliable. While Lober Real Estate LLC does not doubt its accuracy, Lober Real Estate LLC has not verified it and makes no quarantee, warranty, or representation about it. It is your responsibility to independently confirm its accuracy and completeness. Any projections, opinions, assumptions, or estimates used are for example only and do not represent the current or future performance of the prop