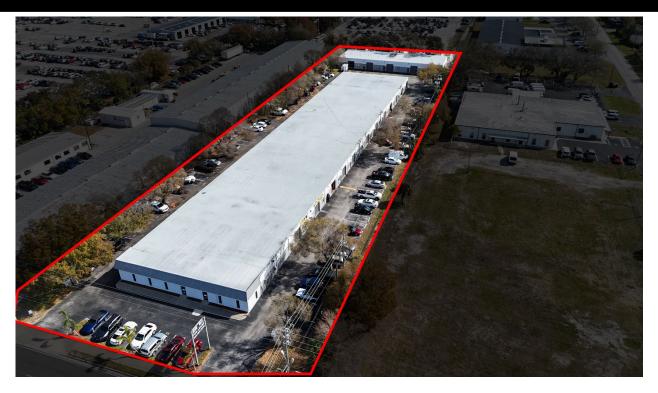

FOR LEASE - 44,564 SF - Bayside Industrial Park 14605 49th St N, Clearwater, FL 33762

Small Bay Warehouse Units Available | 1,353 SQFT – 9,422 SQFT Units | Clearwater, FL

Devin Beeler

Senior Associate

727 709 2179

### **Property Overview**

Google Maps Link: Click Link Here!

Address: 14605 49th St N, Clearwater, FL 33762

**Total Size**: 44,564 SF | 29 Units

**Loading:** Grade Level (10x10 Doors)

Power: 125 amps 220 volts 3 phase

Clear Height: 13 - 15 ft

**Zoning:** "M-1" - Light Manufacturing

County / City: Pinellas / Clearwater