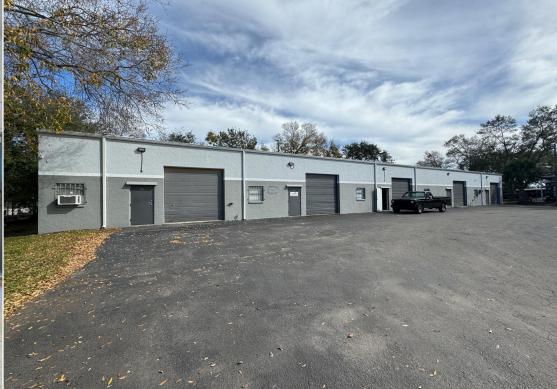

FOR LEASE - 44,564 SF - Bayside Industrial Park 14605 49th St N, Clearwater, FL 33762

Small Bay Warehouse Units Available | 1,353 SQFT – 9,422 SQFT Units | Clearwater, FL

Devin Beeler

Senior Associate

727 709 2179

Devin@Loberrealestate.com Alec@Loberrealestate.com

Alec Seow

Associate

865 863 0399



### **Property Overview**

Google Maps Link: Click Link Here!

Address: 14605 49th St N, Clearwater, FL 33762

**Total Size**: 44,564 SF | 29 Units

**Loading:** Grade Level (10x10 Doors)

Power: 125 amps 220 volts 3 phase

Clear Height: 13 - 15 ft

**Zoning:** "M-1" - Light Manufacturing

County / City: Pinellas / Clearwater







# **Property Photos**









## **Property Photos**





## **Property Photos**







#### Quick Access to US 19, Bayside Bridge, CCC Bridge, Gandy Bridge, etc.





#### Contact for pricing and more info:

Devin Beeler Senior Associate 727 709 2179

Devin@Loberrealestate.com Alec@Loberrealestate.com

Alec Seow Associate 865 863 0399



The information contained in this document has been obtained from sources believed reliable. While Lober Real Estate LLC does not doubt its accuracy, Lober Real Estate LLC has not verified it and makes no quarantee, warranty, or representation about it. It is your responsibility to independently confirm its accuracy and completeness. Any projections, opinions, assumptions, or estimates used are for example only and do not represent the current or futur