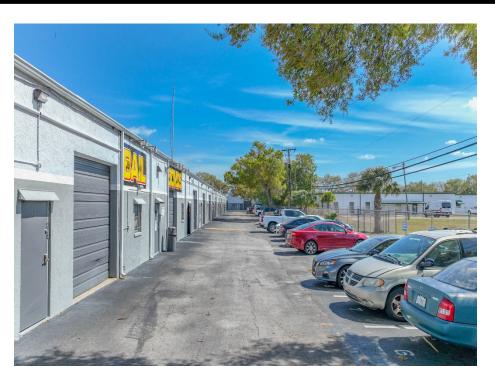

FOR LEASE - 44,564 SF - Bayside Industrial Park 14605 49th St N, Clearwater, FL 33762

Small Bay Warehouse Units Available | 1,353 SQFT – 9,422 SQFT Units | Clearwater, FL

Devin Beeler

Senior Associate

727 709 2179

Devin@Loberrealestate.com Alec@Loberrealestate.com

Alec Seow

Associate

865 863 0399



### **Property Overview**

Google Maps Link: Click Link Here!

Address: 14605 49th St N, Clearwater, FL 33762

**Total Size**: 44,564 SF | 29 Units

**Loading:** Grade Level (10x10 Doors)

Power: 125 amps 220 volts 3 phase

Clear Height: 13 - 15 ft

**Zoning:** "M-1" - Light Manufacturing

County / City: Pinellas / Clearwater







# **Property Photos**









## **Property Photos**





## **Property Photos**







#### Quick Access to US 19, Bayside Bridge, CCC Bridge, Gandy Bridge, etc.





#### Contact for pricing and more info:

Devin Beeler Senior Associate 727 709 2179

Devin@Loberrealestate.com Alec@Loberrealestate.com

Alec Seow Associate 865 863 0399



The information contained in this document has been obtained from sources believed reliable. While Lober Real Estate LLC does not doubt its accuracy, Lober Real Estate LLC has not verified it and makes no quarantee, warranty, or representation about it. It is your responsibility to independently confirm its accuracy and completeness. Any projections, opinions, assumptions, or estimates used are for example only and do not represent the current or future performance of the proper