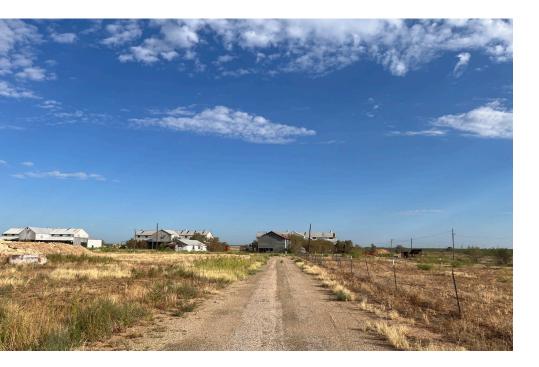

## Industrial/Agricultural Property

2500 Seminole Road, Lamesa TX

## **Property Features**

- Formerly known as the Weaver Gin, this site has great access to the surrounding region and local farms. The property is ideal for an industrial or agricultural redevelopment.
- The property features commercial frontage along the Seminole Highway in Lamesa, TX.
- The site features almost 30,000 SF of warehouse space across several buildings on the property. It is well-served for water with septic system for sewer.