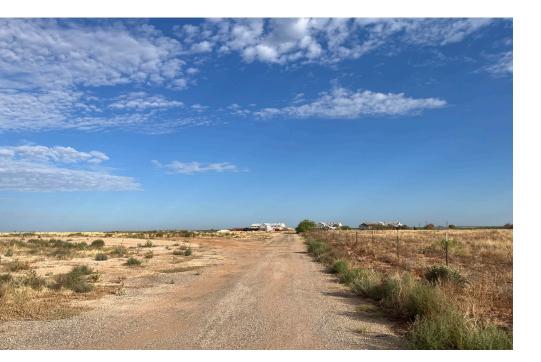

## **Property Features**

- Formerly known as the Weaver Gin, this site has great access to the surrounding region and local farms. The property is ideal for an industrial or agricultural redevelopment.
- The property features commercial frontage along the Seminole Highway in Lamesa, TX.
- The site features almost 30,000 SF of warehouse space across several buildings on the property. It is well-served for water with septic system for sewer.