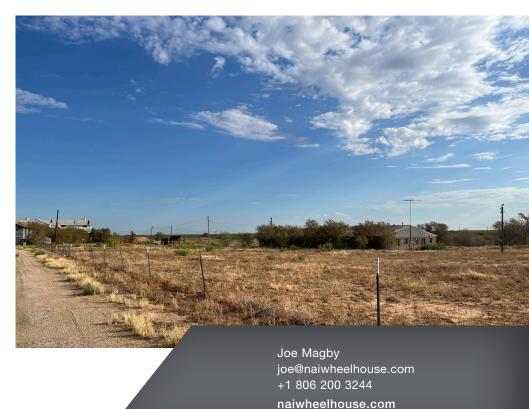

## Industrial/Agricultural Property

2500 Seminole Road, Lamesa TX

## **Property Features**

- Formerly known as the Weaver Gin, this site has great access to the surrounding region and local farms. The property is ideal for an industrial or agricultural redevelopment.
- The property features commercial frontage along the Seminole Highway in Lamesa, TX.
- The site features almost 30,000 SF of warehouse space across several buildings on the property. It is well-served for water with septic system for sewer.