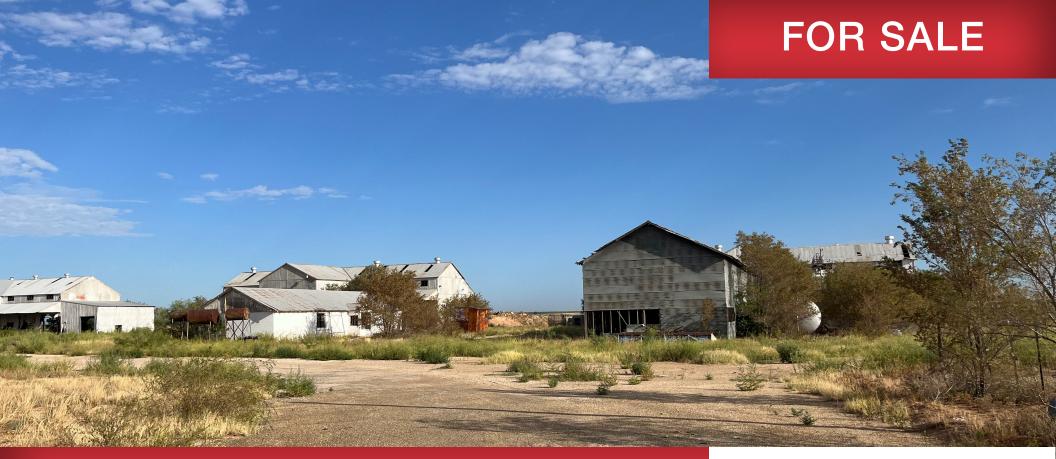

## Industrial/Agricultural Property

2500 Seminole Road, Lamesa TX

## **Property Features**

- Formerly known as the Weaver Gin, this site has great access to the surrounding region and local farms. The property is ideal for an industrial or agricultural redevelopment.
- The property features commercial frontage along the Seminole Highway in Lamesa, TX.
- The site features almost 30,000 SF of warehouse space across several buildings on the property. It is well-served for water with septic system for sewer.

## Offering Summary

| LOT SIZE      | 35.55 Acres    |
|---------------|----------------|
| BUILDING SIZE | 28,362 SF      |
| PRICE         | Contact Broker |
| AVAILABLE     | Now            |

Joe Magby joe@naiwheelhouse.com +1 806 200 3244 naiwheelhouse.com