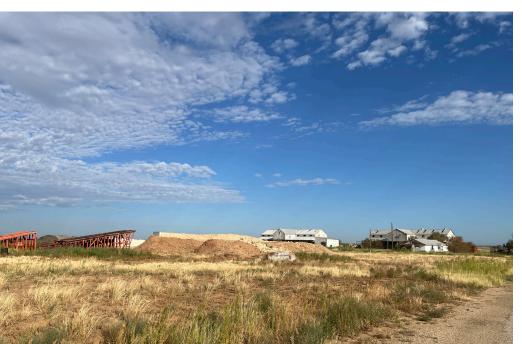

## Industrial/Agricultural Property

2500 Seminole Road, Lamesa TX

## **Property Features**

- Formerly known as the Weaver Gin, this site has great access to the surrounding region and local farms. The property is ideal for an industrial or agricultural redevelopment.
- The property features commercial frontage along the Seminole Highway in Lamesa, TX.
- The site features almost 30,000 SF of warehouse space across several buildings on the property. It is well-served for water with septic system for sewer.