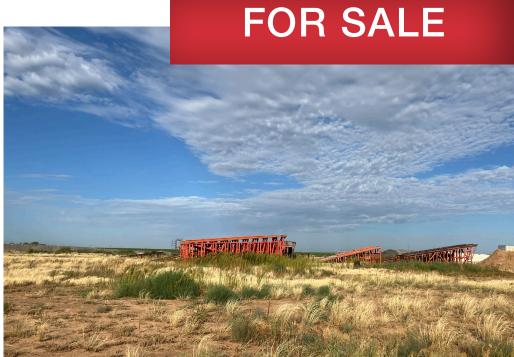

## Industrial/Agricultural Property

2500 Seminole Road, Lamesa TX

## **Property Features**

- Formerly known as the Weaver Gin, this site has great access to the surrounding region and local farms. The property is ideal for an industrial or agricultural redevelopment.
- The property features commercial frontage along the Seminole Highway in Lamesa, TX.
- The site features almost 30,000 SF of warehouse space across several buildings on the property. It is well-served for water with septic system for sewer.