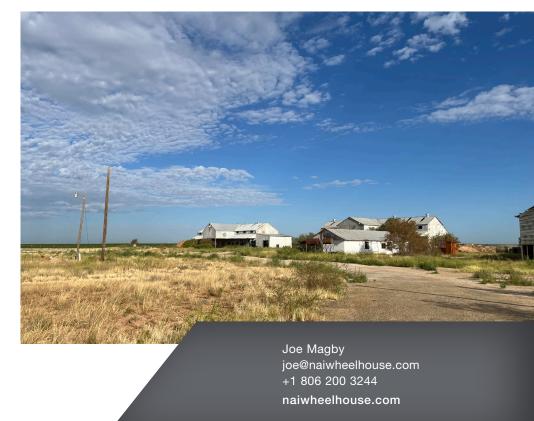

## Industrial/Agricultural Property

2500 Seminole Road, Lamesa TX

## **Property Features**

- Formerly known as the Weaver Gin, this site has great access to the surrounding region and local farms. The property is ideal for an industrial or agricultural redevelopment.
- The property features commercial frontage along the Seminole Highway in Lamesa, TX.
- The site features almost 30,000 SF of warehouse space across several buildings on the property. It is well-served for water with septic system for sewer.