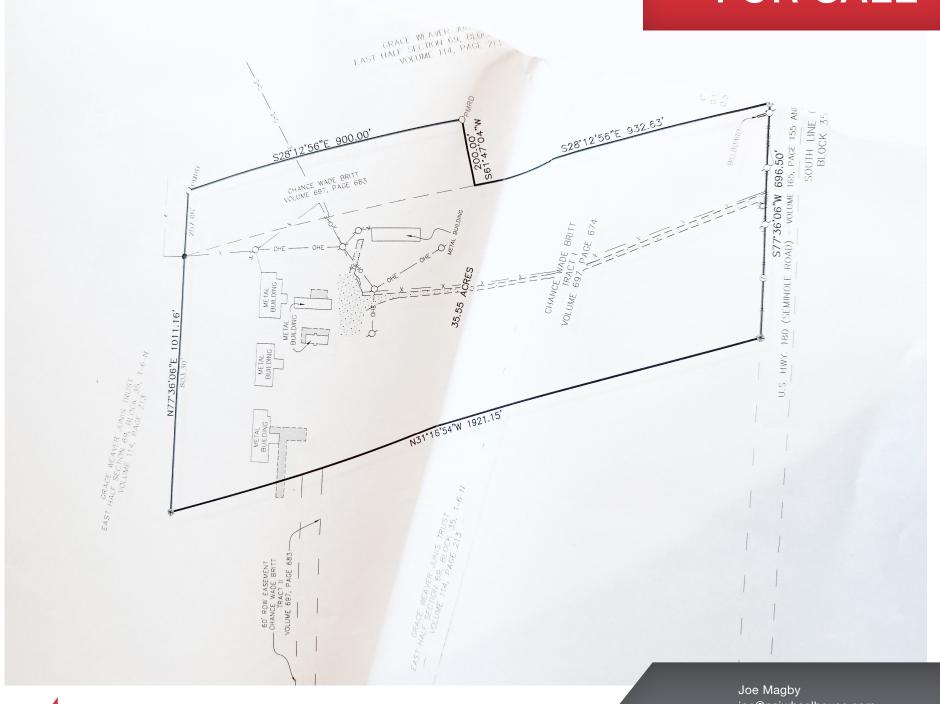

## Offering Summary

| LOT SIZE      | 35.55 Acres    |
|---------------|----------------|
| BUILDING SIZE | 28,362 SF      |
| PRICE         | Contact Broker |
| AVAILABLE     | Now            |

Joe Magby joe@naiwheelhouse.com +1 806 200 3244 naiwheelhouse.com