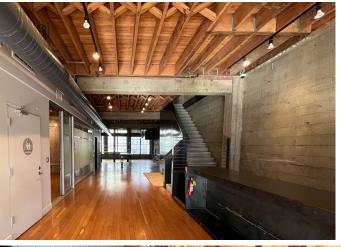

## PROPERTY SUMMARY

±2,300 RSF Floor Plates

Fully Renovated with High-End Finishes

Amazing Freeway Signage Opportunity

Passenger Elevator & Drive-In Loading Door

Heavy Power (Tenant to Verify)

Large Water & Gas Lines

Two (2) Large Hoods with Venting

Large Kitchen with Island & Commercial Sink

Multiple Lab Benches

Exclusive Roof Deck & Operable Windows

Full HVAC & Fully Sprinklered

Mix of Concrete & Hardwood Floors

Four (4) Meeting Rooms & Several Restrooms