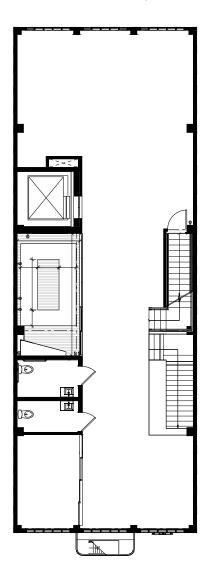

nd-Alone Building with Exclusive Roof Deck adjacent to South Park

488 BRYANT ST SAN FRANCISCO, CA 94107

REMINGTON HEATLEY
650.430.1562
remington.heatley@kidder.com

KIDDER.COM



## PROPERTY SUMMARY

±2,300 RSF Floor Plates

Fully Renovated with High-End Finishes

Amazing Freeway Signage Opportunity

Passenger Elevator & Drive-In Loading Door

Heavy Power (Tenant to Verify)

Large Water & Gas Lines

Two (2) Large Hoods with Venting

Large Kitchen with Island & Commercial Sink

Multiple Lab Benches

Exclusive Roof Deck & Operable Windows

Full HVAC & Fully Sprinklered

Mix of Concrete & Hardwood Floors

Four (4) Meeting Rooms & Several Restrooms

Zoning: CMUO (Central Soma Mixed-Use Office)

Available Now

\$42.00

TERM









#### GROUND FLOOR ±2,300 SF



#### SECOND FLOOR ±2,300 SF



#### THIRD FLOOR ±2,300 SF



#### KIDDER.COM























## KIDDER.COM

This information supplied herein is from sources we deem reliable. It is provided without any representation, warranty, or guarantee, expressed or implied as to its accuracy. Prospective Buyer or Tenant should conduct an independent investigation and verification of all matters deemed to be material, including, but not limited to, statements of income and expenses. Consult your attorney, accountant, or other professional advisor.





#### KIDDER.COM

This information supplied herein is from sources we deem reliable. It is provided without any representation, warranty, or guarantee, expressed or implied as to its accuracy. Prospective Buyer or Tenant should conduct an independent investigation and verific