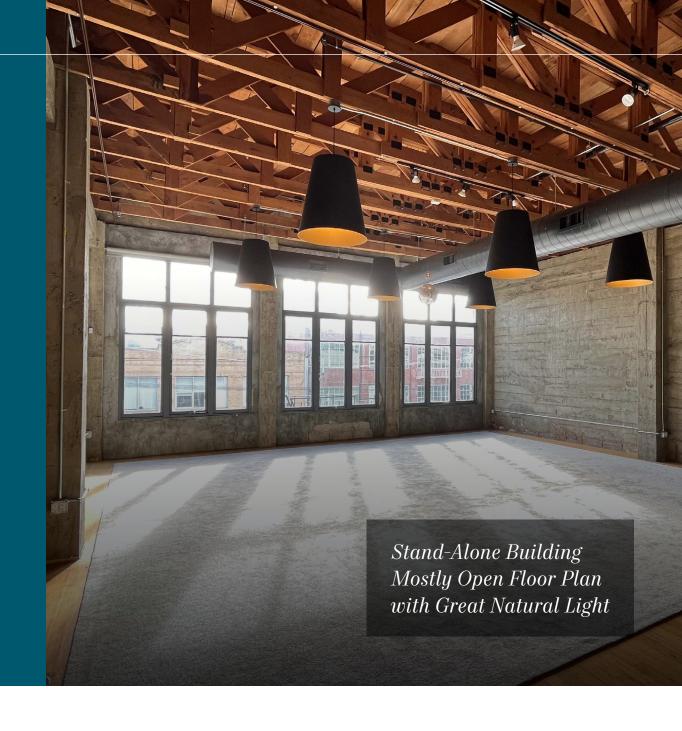

## PROPERTY SUMMARY

±2,300 RSF Floor Plates

Fully Renovated with High-End Finishes

Amazing Freeway Signage Opportunity

Passenger Elevator & Drive-In Loading Door

Heavy Power (Tenant to Verify)

Large Water & Gas Lines

Two (2) Large Hoods with Venting

Large Kitchen with Island & Commercial Sink

Multiple Lab Benches

Exclusive Roof Deck & Operable Windows

Full HVAC & Fully Sprinklered

Mix of Concrete & Hardwood Floors

Four (4) Meeting Rooms & Several Restrooms