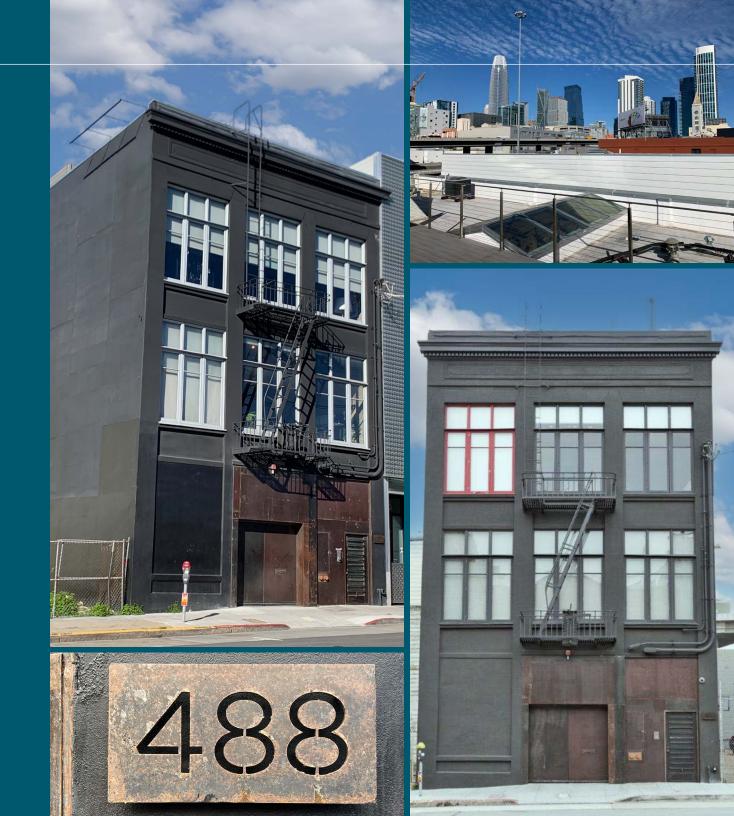

# FOR LEASE

±6,900 SF Highly Creative, Stand-Alone Building with Exclusive Roof Deck adjacent to South Park

488 BRYANT ST SAN FRANCISCO, CA 94107

REMINGTON HEATLEY
650.430.1562
remington.heatley@kidder.com

## PROPERTY SUMMARY

±2,300 RSF Floor Plates

Fully Renovated with High-End Finishes

Amazing Freeway Signage Opportunity

Passenger Elevator & Drive-In Loading Door

Heavy Power (Tenant to Verify)

Large Water & Gas Lines

Two (2) Large Hoods with Venting

Large Kitchen with Island & Commercial Sink

Multiple Lab Benches

Exclusive Roof Deck & Operable Windows

Full HVAC & Fully Sprinklered

Mix of Concrete & Hardwood Floors

Four (4) Meeting Rooms & Several Restrooms

Zoning: CMUO (Central Soma Mixed-Use Office)

Available Now

\$42.00

TERM