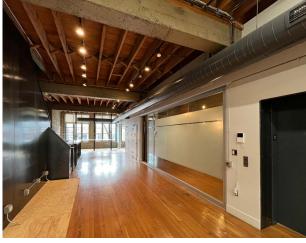

## PROPERTY SUMMARY

±2,300 RSF Floor Plates

Fully Renovated with High-End Finishes

Amazing Freeway Signage Opportunity

Passenger Elevator & Drive-In Loading Door

Heavy Power (Tenant to Verify)

Large Water & Gas Lines

Two (2) Large Hoods with Venting

Large Kitchen with Island & Commercial Sink

Multiple Lab Benches

Exclusive Roof Deck & Operable Windows

Full HVAC & Fully Sprinklered

Mix of Concrete & Hardwood Floors

Four (4) Meeting Rooms & Several Restrooms