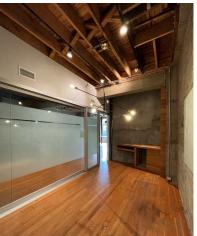

## PROPERTY SUMMARY

±2,300 RSF Floor Plates

Fully Renovated with High-End Finishes

Amazing Freeway Signage Opportunity

Passenger Elevator & Drive-In Loading Door

Heavy Power (Tenant to Verify)

Large Water & Gas Lines

Two (2) Large Hoods with Venting

Large Kitchen with Island & Commercial Sink

Multiple Lab Benches

Exclusive Roof Deck & Operable Windows

Full HVAC & Fully Sprinklered

Mix of Concrete & Hardwood Floors

Four (4) Meeting Rooms & Several Restrooms