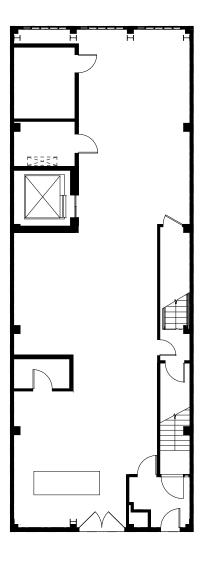

±6,900 SF Highly Creative, Stand-Alone Building with Exclusive Roof Deck adjacent to South Park

488 BRYANT ST SAN FRANCISCO, CA 94107

REMINGTON HEATLEY
650.430.1562
remington.heatley@kidder.com

KIDDER.COM



## PROPERTY SUMMARY

±2,300 RSF Floor Plates

Fully Renovated with High-End Finishes

Amazing Freeway Signage Opportunity

Passenger Elevator & Drive-In Loading Door

Heavy Power (Tenant to Verify)

Large Water & Gas Lines

Two (2) Large Hoods with Venting

Large Kitchen with Island & Commercial Sink

Multiple Lab Benches

Exclusive Roof Deck & Operable Windows

Full HVAC & Fully Sprinklered

Mix of Concrete & Hardwood Floors

Four (4) Meeting Rooms & Several Restrooms

Zoning: CMUO (Central Soma Mixed-Use Office)

Available Now

\$42.00

TERM









#### GROUND FLOOR ±2,300 SF



#### SECOND FLOOR ±2,300 SF



#### THIRD FLOOR ±2,300 SF



#### KIDDER.COM























## KIDDER.COM

This information supplied herein is from sources we deem reliable. It is provided without any representation, warranty, or guarantee, expressed or implied as to its accuracy. Prospective Buyer or Tenant should conduct an independent investigation and verification of all matters deemed to be material, including, but not limited to, statements of income and expenses. Consult your attorney, accountant, or other professional advisor.





#### KIDDER.COM

This information supplied herein is from sources we deem reliable. It is provided without any representation, warranty, or guarantee, expressed or implied as to its accuracy. Prospective Buyer or Tenant should conduct an indepe