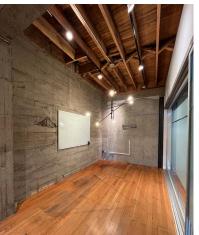

## PROPERTY SUMMARY

±2,300 RSF Floor Plates

Fully Renovated with High-End Finishes

Amazing Freeway Signage Opportunity

Passenger Elevator & Drive-In Loading Door

Heavy Power (Tenant to Verify)

Large Water & Gas Lines

Two (2) Large Hoods with Venting

Large Kitchen with Island & Commercial Sink

Multiple Lab Benches

Exclusive Roof Deck & Operable Windows

Full HVAC & Fully Sprinklered

Mix of Concrete & Hardwood Floors

Four (4) Meeting Rooms & Several Restrooms