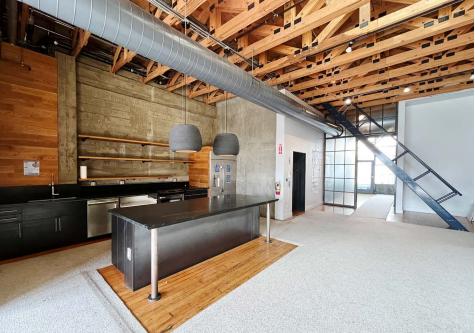

## PROPERTY SUMMARY

±2,300 RSF Floor Plates

Fully Renovated with High-End Finishes

Amazing Freeway Signage Opportunity

Passenger Elevator & Drive-In Loading Door

Heavy Power (Tenant to Verify)

Large Water & Gas Lines

Two (2) Large Hoods with Venting

Large Kitchen with Island & Commercial Sink

Multiple Lab Benches

Exclusive Roof Deck & Operable Windows

Full HVAC & Fully Sprinklered

Mix of Concrete & Hardwood Floors

Four (4) Meeting Rooms & Several Restrooms